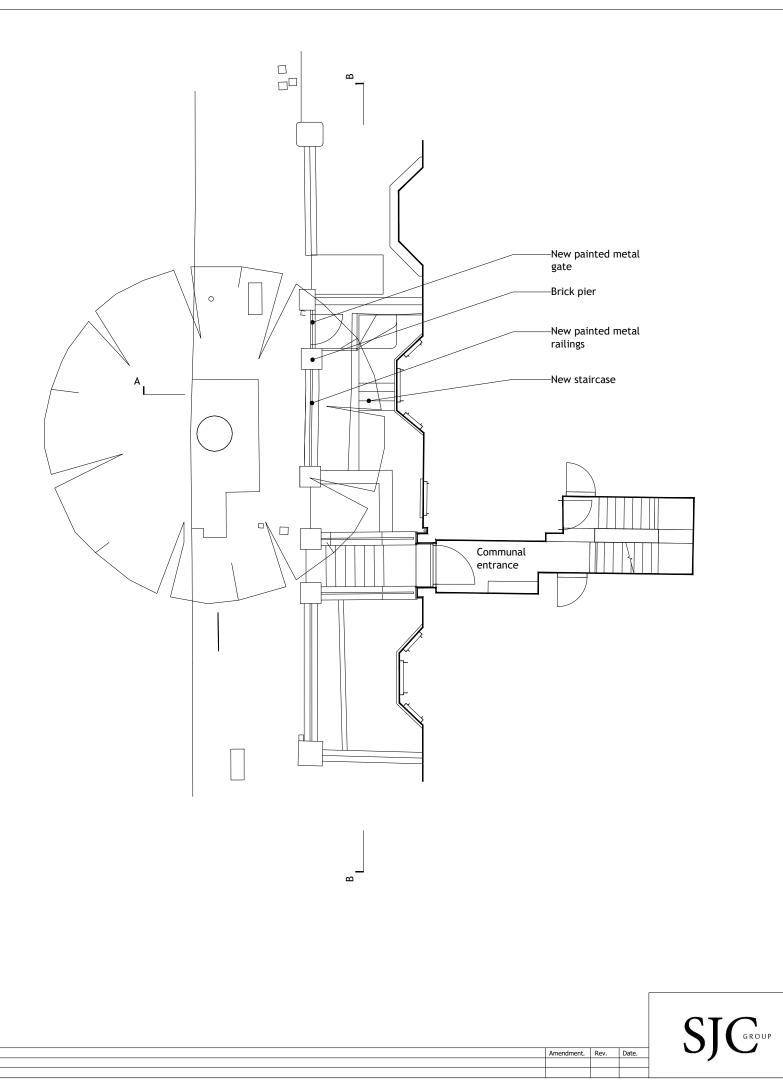

|                | -New concrete<br>retaining wall |
|----------------|---------------------------------|
|                | -New glazed roof                |
| I <sup>A</sup> |                                 |
|                | -Existing RWP<br>repositioned   |
|                | -New timber fence               |