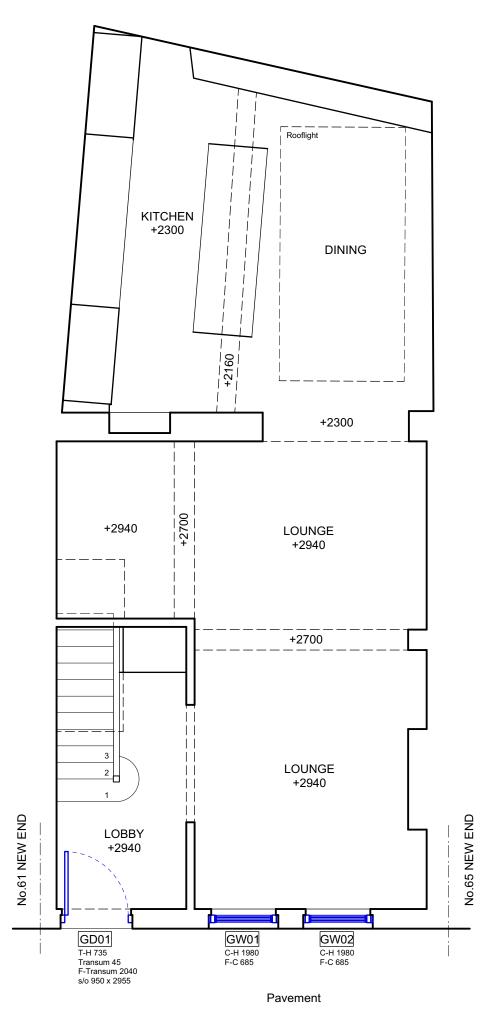

PROPOSED GROUND & FIRST PLANS

SCALE:

AT 1:50 @ A3

E. DRWG No.: REV.

14/02/20 PA/201

PROPOSED GROUND FLOOR PLAN