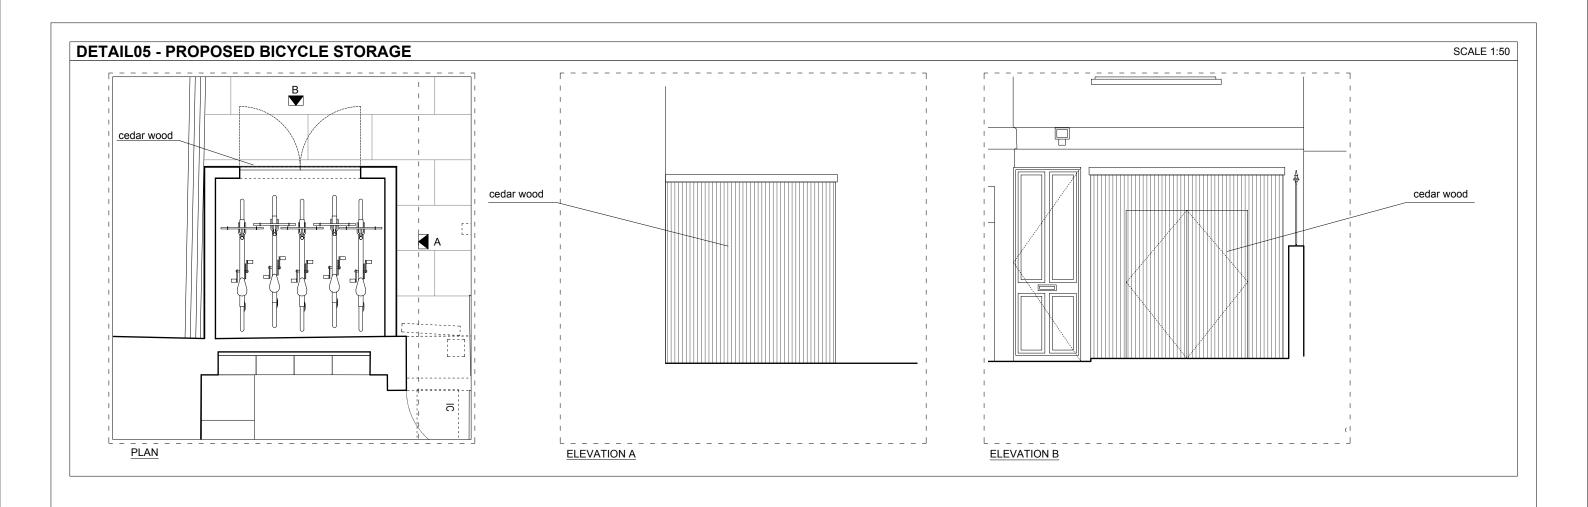

| LBMV architects                                                                                              | PLANNING PERMISSION A3            | UG - MF                               | CHECKED LM       | GENERAL NOTE  - This drawing should be removed from currency immediately when a revised version is issued.                                                                          | LEGEND                                       |     |               |      |      |
|--------------------------------------------------------------------------------------------------------------|-----------------------------------|---------------------------------------|------------------|-------------------------------------------------------------------------------------------------------------------------------------------------------------------------------------|----------------------------------------------|-----|---------------|------|------|
| Luigi Montefusco Ltd<br>72 Haverstock Hill<br>NW3 2BE London<br>M+44 (0) 7837344073<br>T+44 (0) 207 483 3880 | PROJECT TITLE HOUSE REFURBISHMENT | DATE 03.03.2020 DRAWING TITLE DETAILS | 1:50@A3          | - All dimensions to be checked on site by the contractor. Discrepancies to be reported before proceeding with the works.  - This drawing is copyrighted.  - All dimensions in mm's. | 1.50 0 1 2 m  1.100 0 1 5 m  1.500 0 10 20 m |     |               |      |      |
|                                                                                                              | 5 Lawn Road<br>NW3 2XS            | JOB NO 0079                           | DRAWING NO A4005 |                                                                                                                                                                                     | 1:1000 0 10 50 m<br>1:1250 0 10 50 m         | REV | DESCRIPTION D | DATE | NAME |