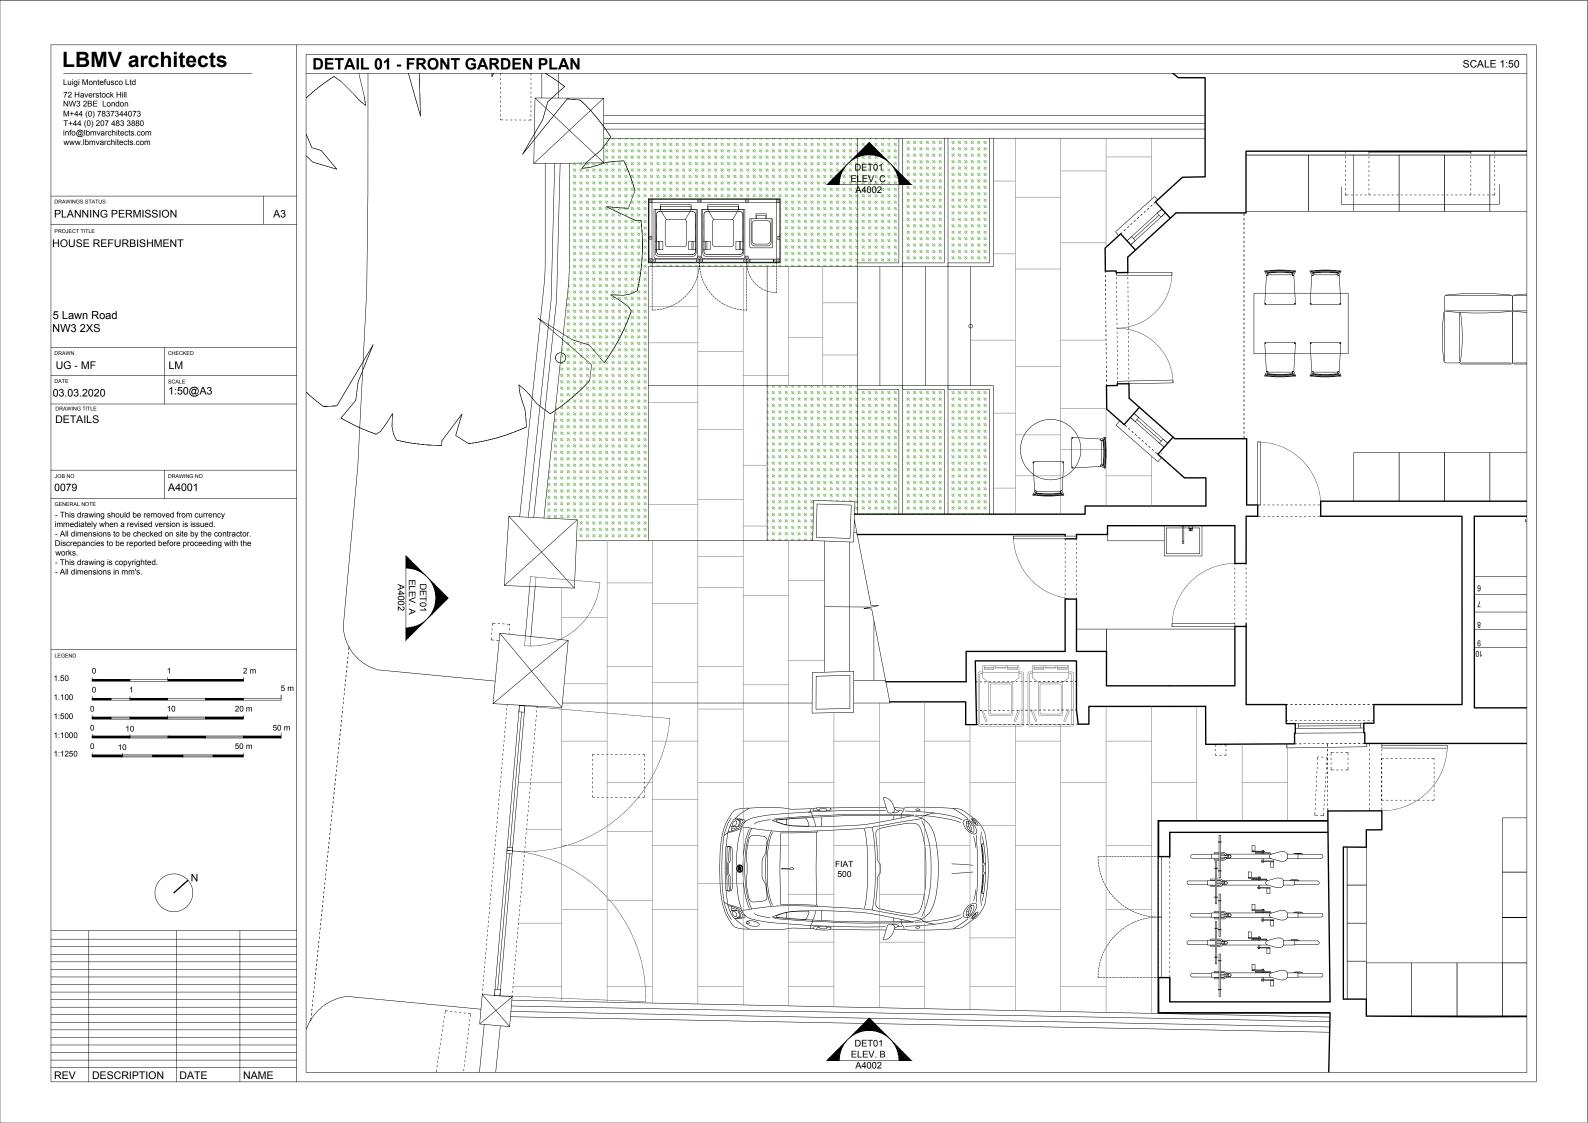

| LEGEND |   |     |    |      |         |
|--------|---|-----|----|------|---------|
| 1.20   | 0 | 100 |    |      | 1000 mr |
|        | 0 |     | 1  | 2 m  | _       |
| 1.50   | 0 | 1   |    |      | 5 m     |
| 1.100  | _ |     | 40 | 00   |         |
| 1:500  | 0 |     | 10 | 20 m |         |
| 1:1000 | 0 | 10  |    |      | 50 m    |
| 1:1250 | 0 | 10  |    | 50 m |         |
| 1.1250 |   |     |    |      |         |

| REV | DESCRIPTION | DATE | NAME |
|-----|-------------|------|------|
|     |             |      |      |
|     |             |      |      |

| LBMV architects                                                                                              | PLANNING PERMISSION A             | A3 UG - MF                             | LM               | GENERAL NOTE  - This drawing should be removed from currency immediately when a revised version is issued.                                                                                  | LEGEND                                       |     |             |      |      |
|--------------------------------------------------------------------------------------------------------------|-----------------------------------|----------------------------------------|------------------|---------------------------------------------------------------------------------------------------------------------------------------------------------------------------------------------|----------------------------------------------|-----|-------------|------|------|
| Luigi Montefusco Ltd<br>72 Haverstock Hill<br>NW3 2BE London<br>M+44 (0) 7837344073<br>T+44 (0) 207 483 3880 | PROJECT TITLE HOUSE REFURBISHMENT | DATE 03.03.2020  DRAWING TITLE DETAILS | 1:50@A3          | - All dimensions to be checked on site by the contractor. Discrepancies to be reported before proceeding with the works.      - This drawing is copyrighted.      - All dimensions in mm's. | 1.50 0 1 2 m  1.100 0 1 5 m  1.500 0 10 20 m |     |             |      |      |
|                                                                                                              | 5 Lawn Road<br>NW3 2XS            | JOB NO<br>0079                         | DRAWING NO A4004 |                                                                                                                                                                                             | 1:1000 0 10 50 m<br>1:1250 0 10 50 m         | REV | DESCRIPTION | DATE | NAME |