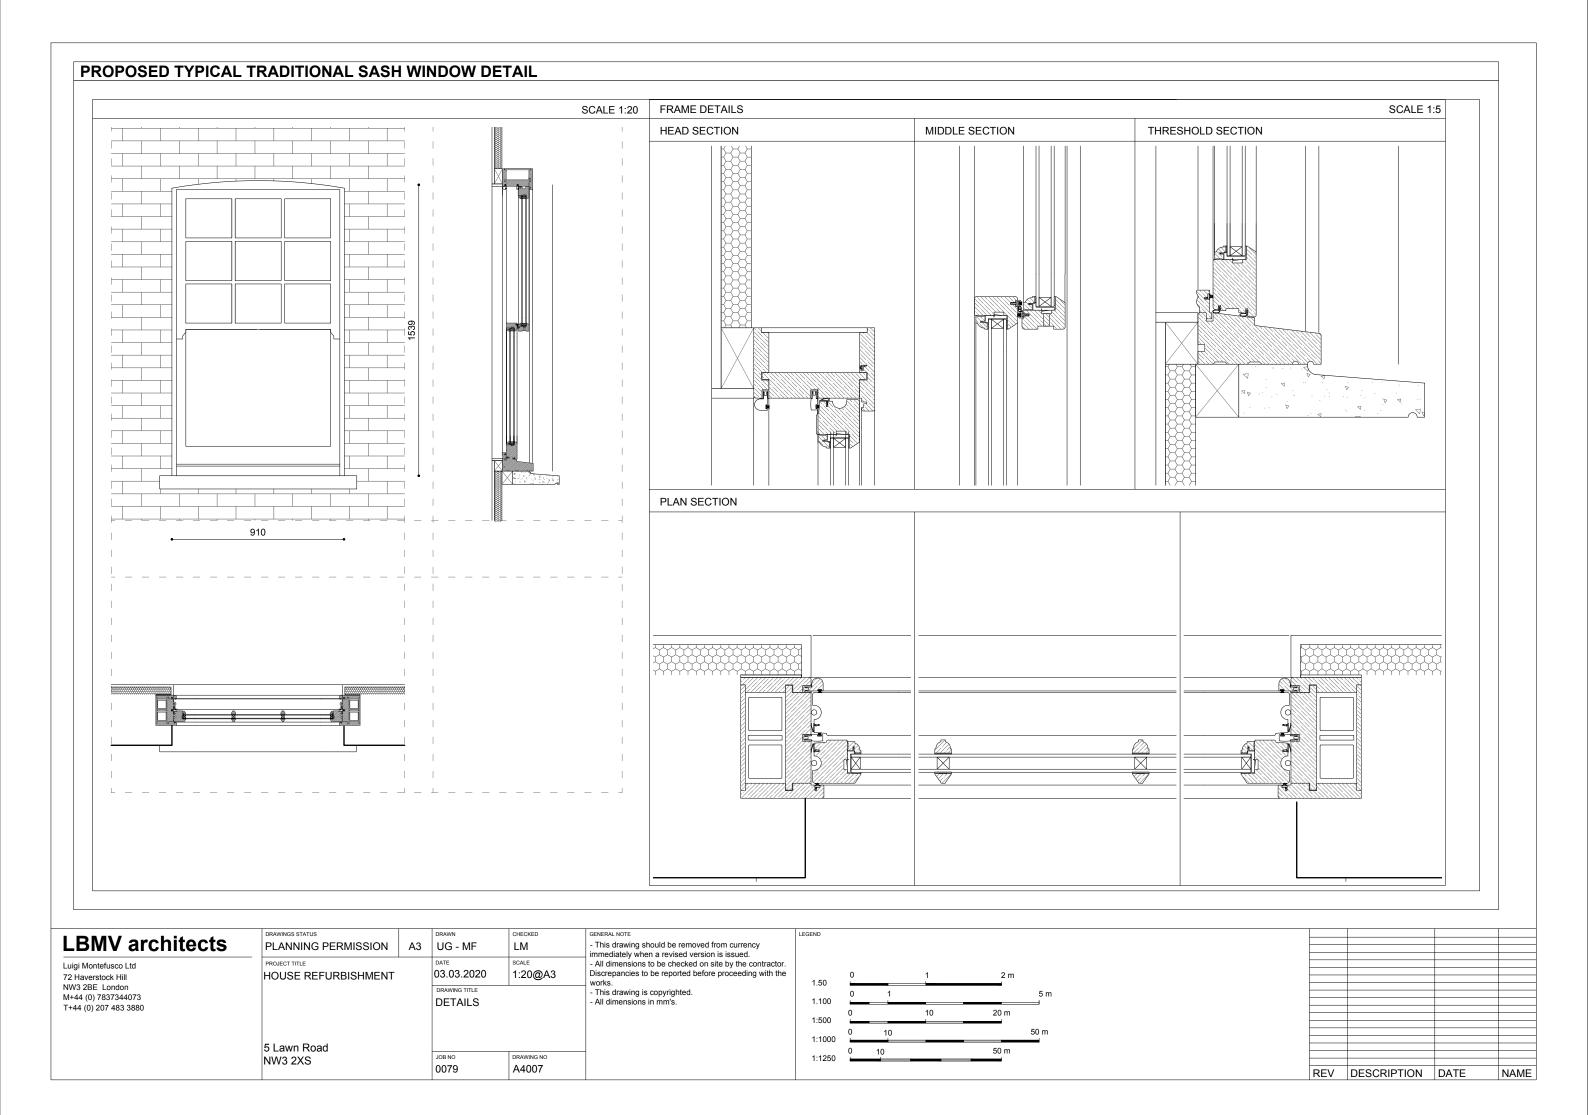

DATE 03.03.2020 DRAWING TITLE DETAILS | 1:50@A3          | - All dimensions to be checked on site by the contractor. Discrepancies to be reported before proceeding with the works.  - This drawing is copyrighted.  - All dimensions in mm's. | 1.50 0 1 2 m  1.100 0 1 5 m  1.500 0 10 20 m |     |               |      |      |
|                                                                                                              | 5 Lawn Road<br>NW3 2XS            | JOB NO 0079                           | DRAWING NO A4005 |                                                                                                                                                                                     | 1:1000 0 10 50 m<br>1:1250 0 10 50 m         | REV | DESCRIPTION D | DATE | NAME |