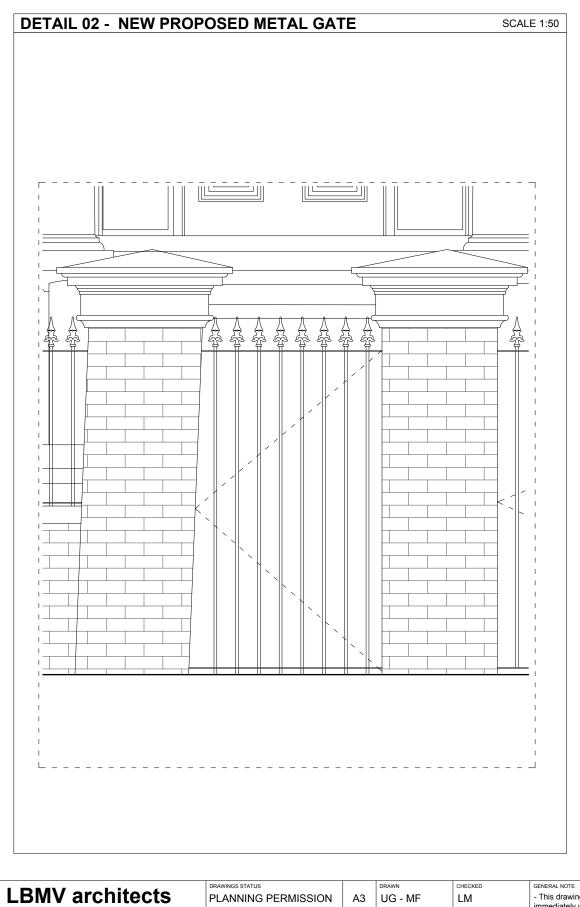

| LBMV architects                                                                                              | PLANNING PERMISSION A3            | UG - MF                               | CHECKED LM       | GENERAL NOTE  - This drawing should be removed from currency immediately when a revised version is issued.                                                                          | LEGEND                                       |     |               |      |      |
|--------------------------------------------------------------------------------------------------------------|-----------------------------------|---------------------------------------|------------------|-------------------------------------------------------------------------------------------------------------------------------------------------------------------------------------|----------------------------------------------|-----|---------------|------|------|
| Luigi Montefusco Ltd<br>72 Haverstock Hill<br>NW3 2BE London<br>M+44 (0) 7837344073<br>T+44 (0) 207 483 3880 | PROJECT TITLE HOUSE REFURBISHMENT | DATE 03.03.2020 DRAWING TITLE DETAILS | 1:50@A3          | - All dimensions to be checked on site by the contractor. Discrepancies to be reported before proceeding with the works.  - This drawing is copyrighted.  - All dimensions in mm's. | 1.50 0 1 2 m  1.100 0 1 5 m  1.500 0 10 20 m |     |               |      |      |
|                                                                                                              | 5 Lawn Road<br>NW3 2XS            | JOB NO 0079                           | DRAWING NO A4005 |                                                                                                                                                                                     | 1:1000 0 10 50 m<br>1:1250 0 10 50 m         | REV | DESCRIPTION D | DATE | NAME |