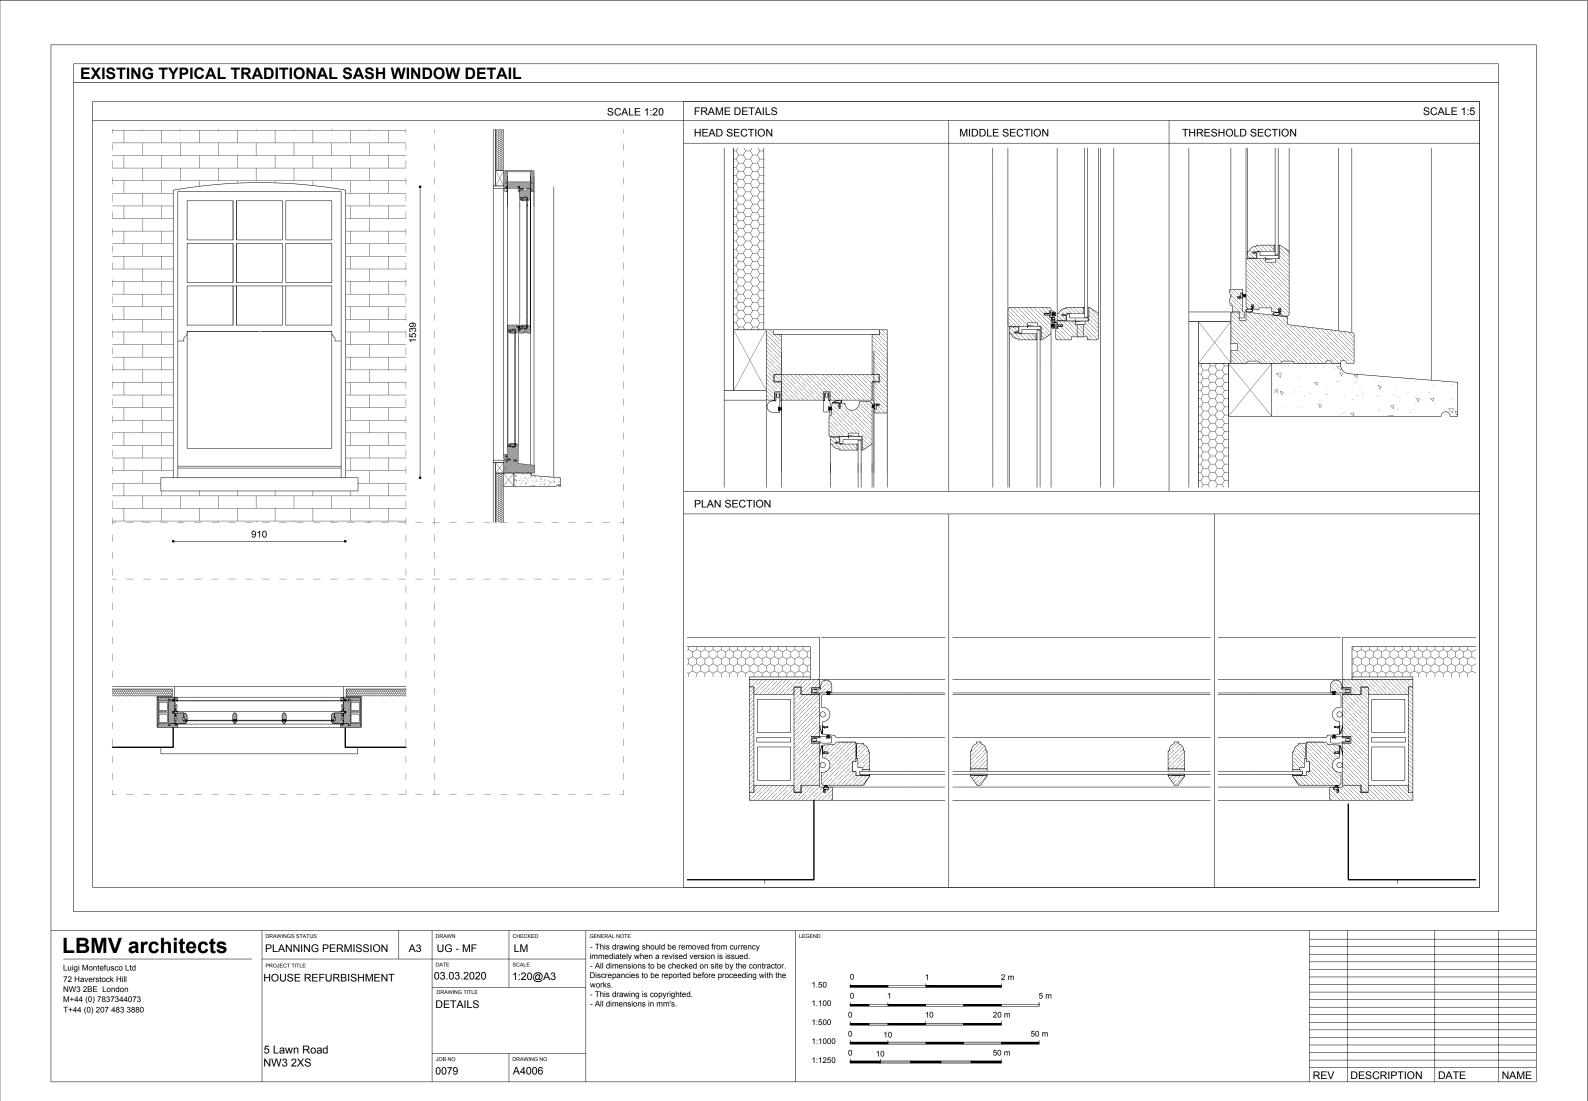

## LBMV architects

Luigi Montefusco Ltd 72 Haverstock Hill NW3 2BE London M+44 (0) 7837344073 T+44 (0) 207 483 3880

| DRAWINGS STATUS                   |    | DRAWN       | CHECKED          | GE                |
|-----------------------------------|----|-------------|------------------|-------------------|
| PLANNING PERMISSION               | А3 | UG - MF     | LM               | - 7<br>im         |
| PROJECT TITLE HOUSE REFURBISHMENT |    | 03.03.2020  | 1:20@A3          | - A               |
|                                   |    | DETAILS     |                  | - 1<br>- <i>F</i> |
| 5 Lawn Road<br>NW3 2XS            |    | JOB NO 0079 | DRAWING NO A4003 |                   |

This drawing should be removed from currency mmediately when a revised version is issued.

All dimensions to be checked on site by the contractor. iscrepancies to be reported before proceeding with the vorks.
This drawing is copyrighted.
All dimensions in mm's.

| LEGEND |   |     |    |      |         |
|--------|---|-----|----|------|---------|
| 1.20   | 0 | 100 |    |      | 1000 mr |
|        | 0 |     | 1  | 2 m  | _       |
| 1.50   | 0 | 1   |    |      | 5 m     |
| 1.100  | _ |     | 40 | 00   |         |
| 1:500  | 0 |     | 10 | 20 m |         |
| 1:1000 | 0 | 10  |    |      | 50 m    |
| 1:1250 | 0 | 10  |    | 50 m |         |
| 1.1250 |   |     |    |      |         |

| REV | DESCRIPTION | DATE | NAME |
|-----|-------------|------|------|
|     |             |      |      |
|     |             |      |      |

| LBMV architects                                                                                              | PLANNING PERMISSION A             | A3 UG - MF                             | LM               | GENERAL NOTE  - This drawing should be removed from currency immediately when a revised version is issued.                                                                                  | LEGEND                                       |     |             |      |      |
|--------------------------------------------------------------------------------------------------------------|-----------------------------------|----------------------------------------|------------------|---------------------------------------------------------------------------------------------------------------------------------------------------------------------------------------------|----------------------------------------------|-----|-------------|------|------|
| Luigi Montefusco Ltd<br>72 Haverstock Hill<br>NW3 2BE London<br>M+44 (0) 7837344073<br>T+44 (0) 207 483 3880 | PROJECT TITLE HOUSE REFURBISHMENT | DATE 03.03.2020  DRAWING TITLE DETAILS | 1:50@A3          | - All dimensions to be checked on site by the contractor. Discrepancies to be reported before proceeding with the works.      - This drawing is copyrighted.      - All dimensions in mm's. | 1.50 0 1 2 m  1.100 0 1 5 m  1.500 0 10 20 m |     |             |      |      |
|                                                                                                              | 5 Lawn Road<br>NW3 2XS            | JOB NO<br>0079                         | DRAWING NO A4004 |                                                                                                                                                                                             | 1:1000 0 10 50 m<br>1:1250 0 10 50 m         | REV | DESCRIPTION | DATE | NAME |