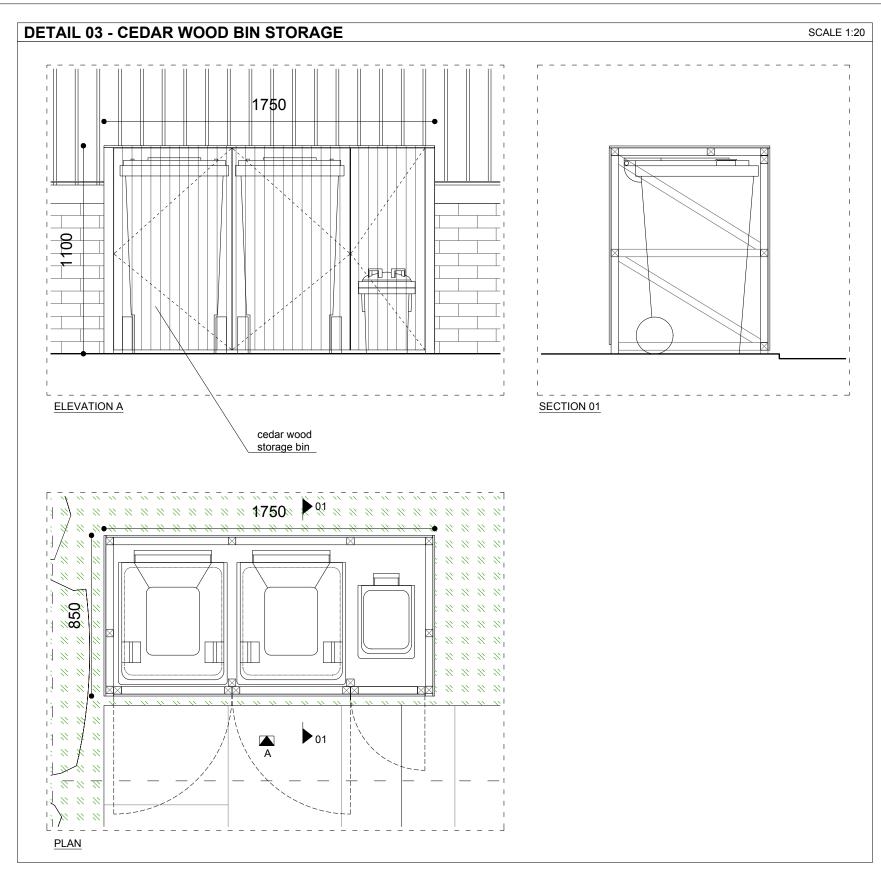

## LBMV architects

Luigi Montefusco Ltd 72 Haverstock Hill NW3 2BE London M+44 (0) 7837344073 T+44 (0) 207 483 3880

| DRAWINGS STATUS                   |    | DRAWN       | CHECKED          | GE                |
|-----------------------------------|----|-------------|------------------|-------------------|
| PLANNING PERMISSION               | А3 | UG - MF     | LM               | - 7<br>im         |
| PROJECT TITLE HOUSE REFURBISHMENT |    | 03.03.2020  | 1:20@A3          | - A               |
|                                   |    | DETAILS     |                  | - 1<br>- <i>F</i> |
| 5 Lawn Road<br>NW3 2XS            |    | JOB NO 0079 | DRAWING NO A4003 |                   |

This drawing should be removed from currency mmediately when a revised version is issued.

All dimensions to be checked on site by the contractor. iscrepancies to be reported before proceeding with the vorks.
This drawing is copyrighted.
All dimensions in mm's.

| LEGEND |   |     |    |      |         |
|--------|---|-----|----|------|---------|
| 1.20   | 0 | 100 |    |      | 1000 mr |
|        | 0 |     | 1  | 2 m  | _       |
| 1.50   | 0 | 1   |    |      | 5 m     |
| 1.100  | _ |     | 40 | 00   |         |
| 1:500  | 0 |     | 10 | 20 m |         |
| 1:1000 | 0 | 10  |    |      | 50 m    |
| 1:1250 | 0 | 10  |    | 50 m |         |
| 1.1250 |   |     |    |      |         |

| REV | DESCRIPTION | DATE | NAME |
|-----|-------------|------|------|
|     |             |      |      |
|     |             |      |      |

| LBMV architects                                                                                              | PLANNING PERMISSION A             | A3 UG - MF                             | LM               | GENERAL NOTE  - This drawing should be removed from currency immediately when a revised version is issued.                                                                                  | LEGEND                                       |     |             |      |      |
|--------------------------------------------------------------------------------------------------------------|-----------------------------------|----------------------------------------|------------------|---------------------------------------------------------------------------------------------------------------------------------------------------------------------------------------------|----------------------------------------------|-----|-------------|------|------|
| Luigi Montefusco Ltd<br>72 Haverstock Hill<br>NW3 2BE London<br>M+44 (0) 7837344073<br>T+44 (0) 207 483 3880 | PROJECT TITLE HOUSE REFURBISHMENT | DATE 03.03.2020  DRAWING TITLE DETAILS | 1:50@A3          | - All dimensions to be checked on site by the contractor. Discrepancies to be reported before proceeding with the works.      - This drawing is copyrighted.      - All dimensions in mm's. | 1.50 0 1 2 m  1.100 0 1 5 m  1.500 0 10 20 m |     |             |      |      |
|                                                                                                              | 5 Lawn Road<br>NW3 2XS            | JOB NO<br>0079                         | DRAWING NO A4004 |                                                                                                                                                                                             | 1:1000 0 10 50 m<br>1:1250 0 10 50 m         | REV | DESCRIPTION | DATE | NAME |