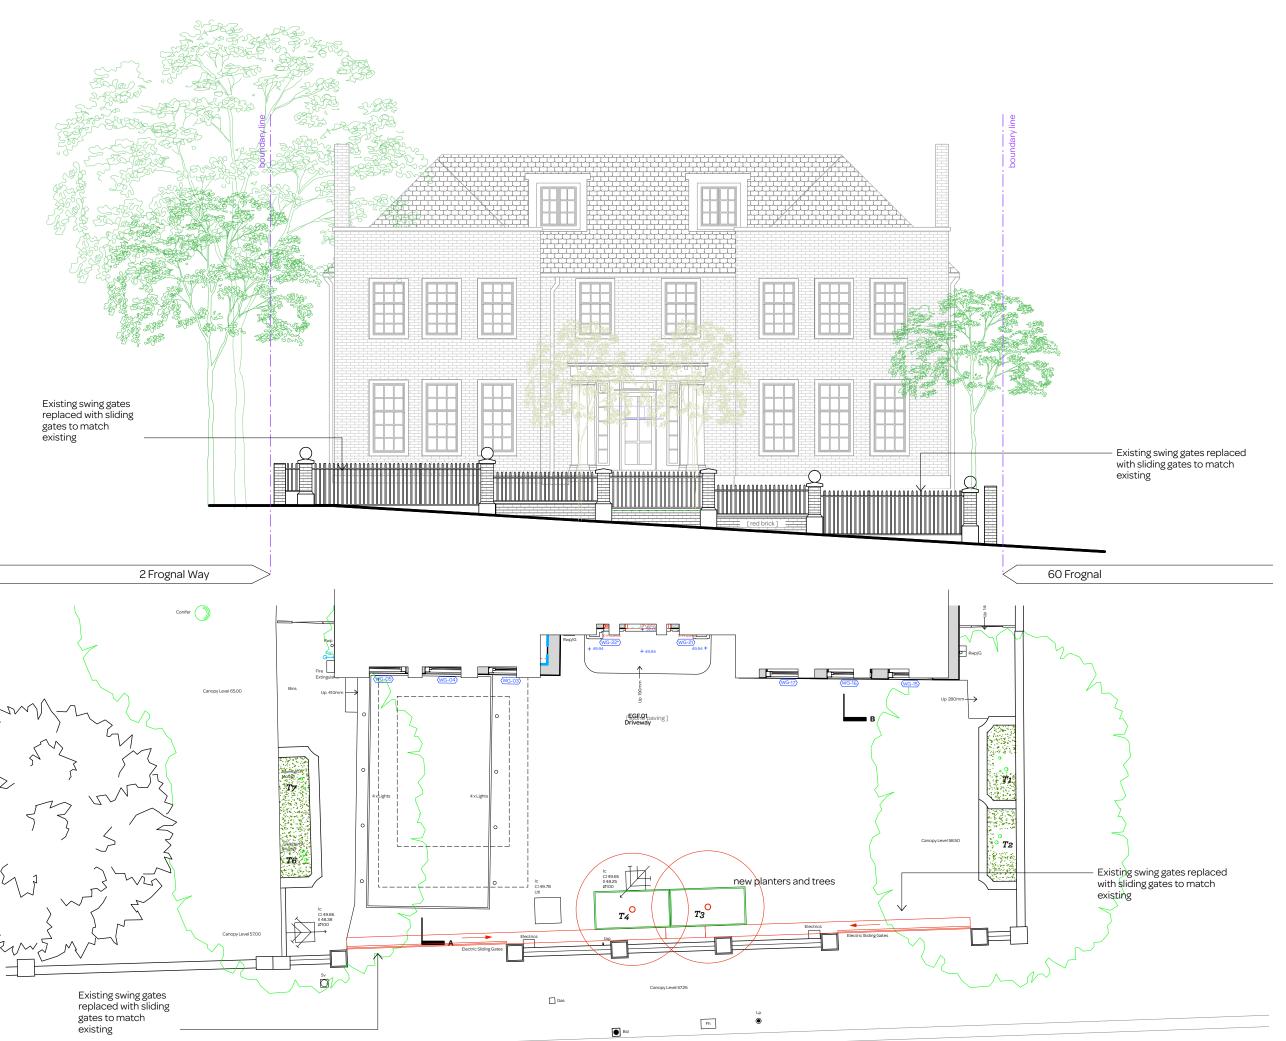

### KEY

black lines existing green lines to be demolished

red lines proposed

| Tevision. |          |                                          |
|-----------|----------|------------------------------------------|
| Α         | 04/12/19 | Tree refs added, and new trees and gates |
| В         | 27/02/20 | number of roposed trees reduced          |
|           |          |                                          |
|           |          |                                          |
|           |          |                                          |
|           |          |                                          |
|           |          |                                          |

## PROPOSED ELEVATIONS-GATE

Mr & Mrs Mouskos

# 62 Frognal NW3 6XG

| date:           | scale:    |
|-----------------|-----------|
| Dec2019         |           |
|                 |           |
| drawing number: | revision: |
| 1815_L_122      | В         |