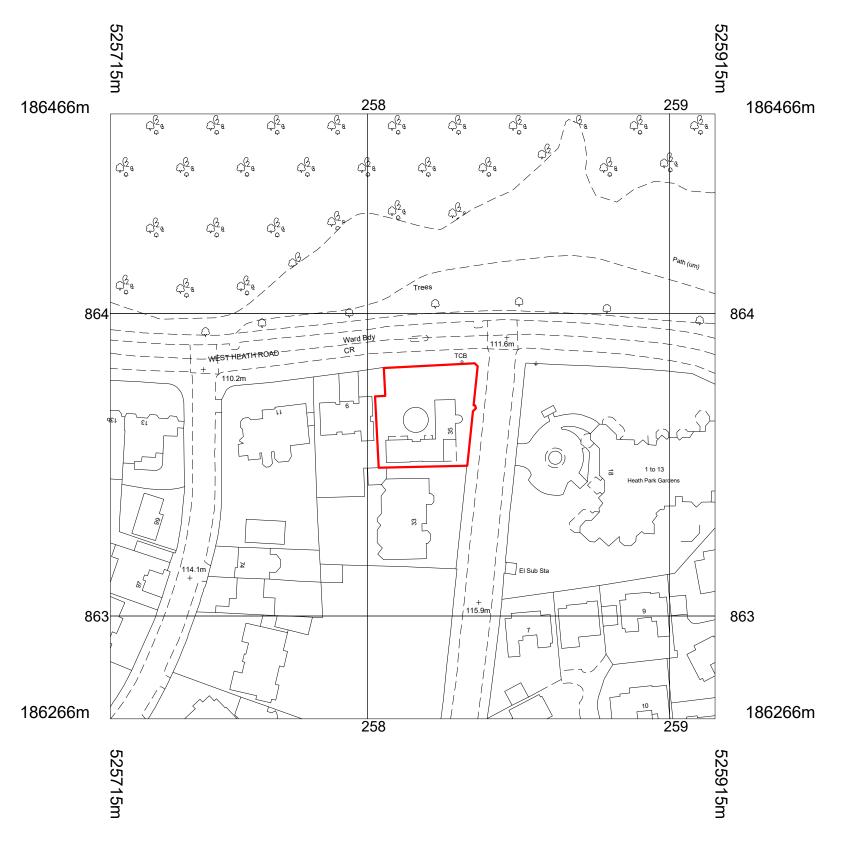

This drawing is to be read and checked in conjunction with information provided by the engineers and other specialists.

35 Templewood Avenue

Location Plan

1: 1250 at A3 P01

DRAWING NUMBER
TAV- LGA- ZZ- ZZ- DR- A- 0100