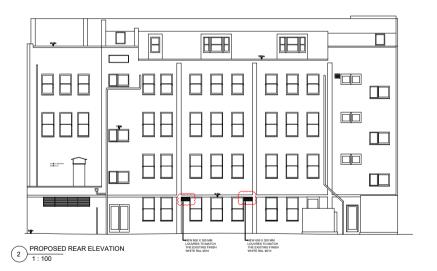

## LBS PROPERTIES

107 GRAY'S INN ROAD, LONDON WC1X 8TZ

PROPOSED REAR ELEVATION

OKTRA NO. SCALE 59898 1:100 @ A1

59898—OKT—V1—XX—DR—A—0502

322 High Holborn London WC1V 7PB +44 (0)207 553 9500 oktra.co.uk