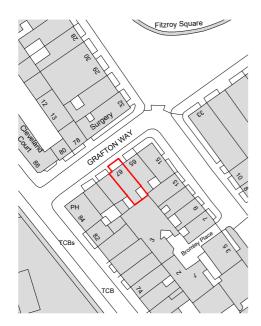

Site Location Plan 1:1250

| С   | lK | Planning submission | СС  | 27.02.20 |
|-----|----|---------------------|-----|----------|
| В   | AS | Drawing Amendments  | GP  | 25.07.19 |
| Α   | AS | New Drawing         | GP  | 24.07.19 |
| REV | BY | DESCRIPTION         | CKD | DATE     |

## 67 Grafton Way

W1T 6JB

DRAWING TITLE

## Site Location Plan

| Ollo Eccation Flam |        |          |  |  |
|--------------------|--------|----------|--|--|
| DRAWN BY           | DATE   | CHECKED  |  |  |
| AS                 | Jun 19 | GP       |  |  |
| SCALE              | SIZE   | STATUS   |  |  |
| 1:1250             | A4     | Planning |  |  |