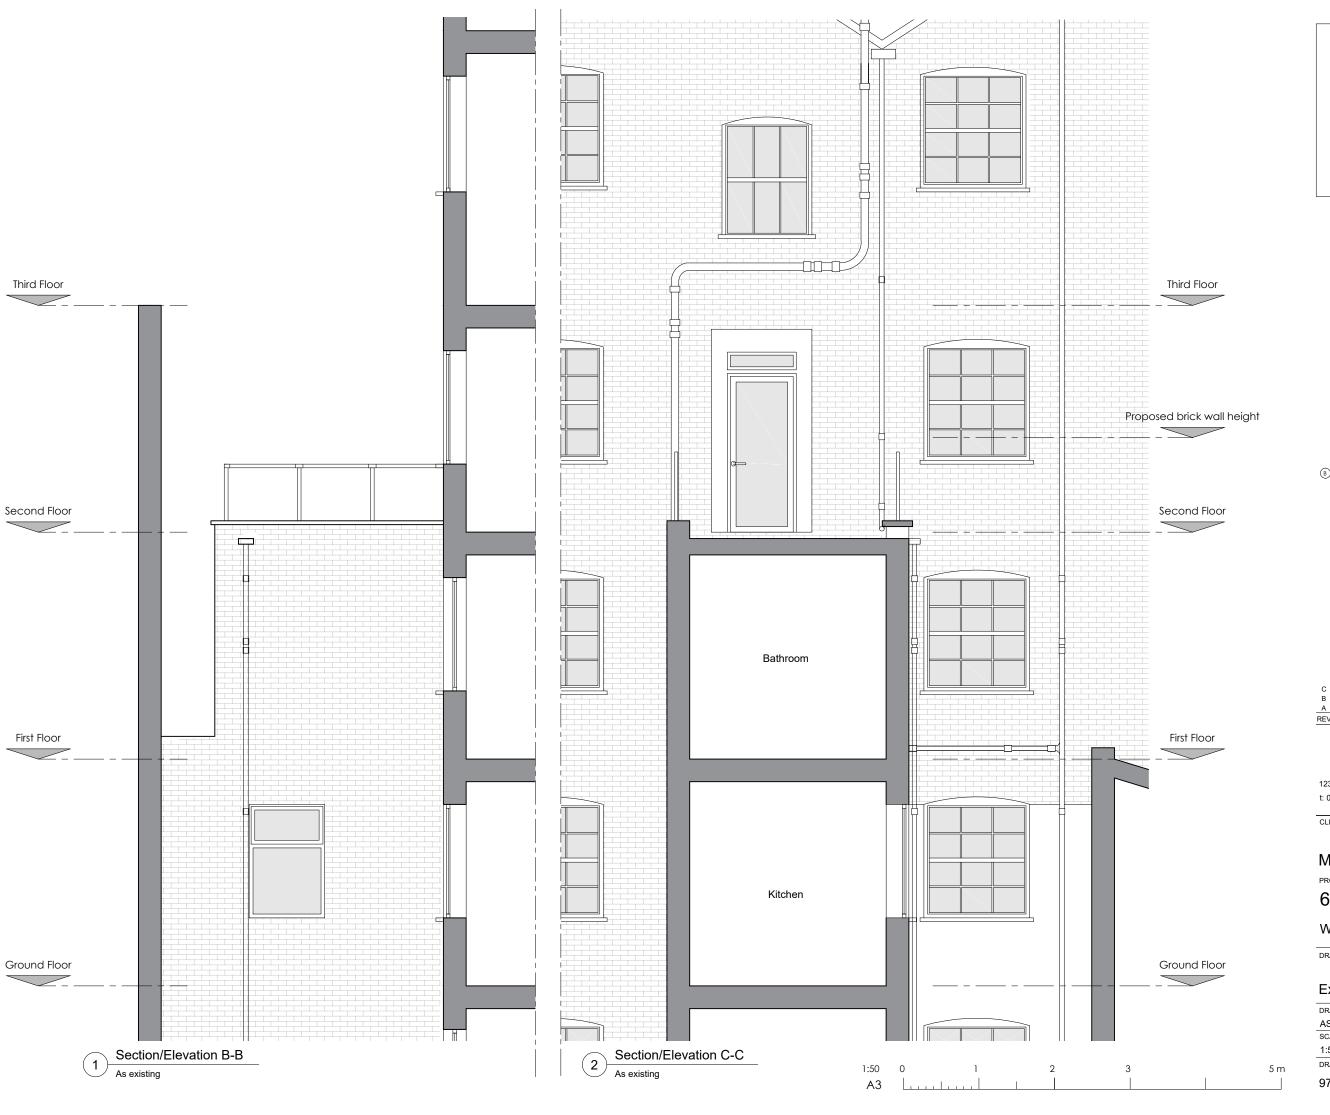

### Existing Section / Elevation B-B & C-C

| RAWN BY      | DATE   | CHECKED  |      |
|--------------|--------|----------|------|
| AS           | Jun 19 | GP       |      |
| CALE         | SIZE   | STATUS   |      |
| :50          | A3     | Planning |      |
| - BANANNO NI |        |          | DE1/ |