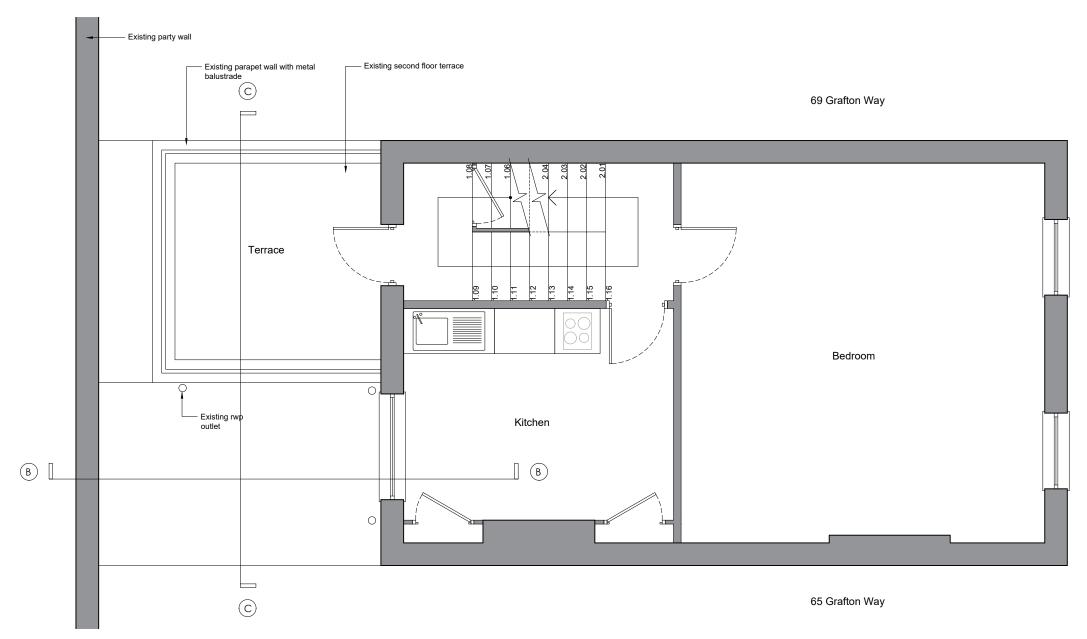

Second Floor

As existing

General Notes:

- Copyright of this drawing remains the sole property of Cooley Architects unless otherwise assigned in writing.
- Figured dimensions are to be worked in all cases with any discrepancies reported to the Architect prior to commencement of any work.
- 3. Setting-out is based on outline survey only. All dimensions to be checked on site prior to construction/ordering.
- All dimensions are to edge/centre of structural element of wall or to grid-line, unless noted. If unclear consult Cooley Architects.

## **Existing Second Floor**

| DRAWN BY   | DATE   | CHECKED  |  |  |
|------------|--------|----------|--|--|
| AS         | Jun 19 | GP       |  |  |
| SCALE      | SIZE   | STATUS   |  |  |
| 1:50       | A3     | Planning |  |  |
| DRAWING No | RE\/   |          |  |  |