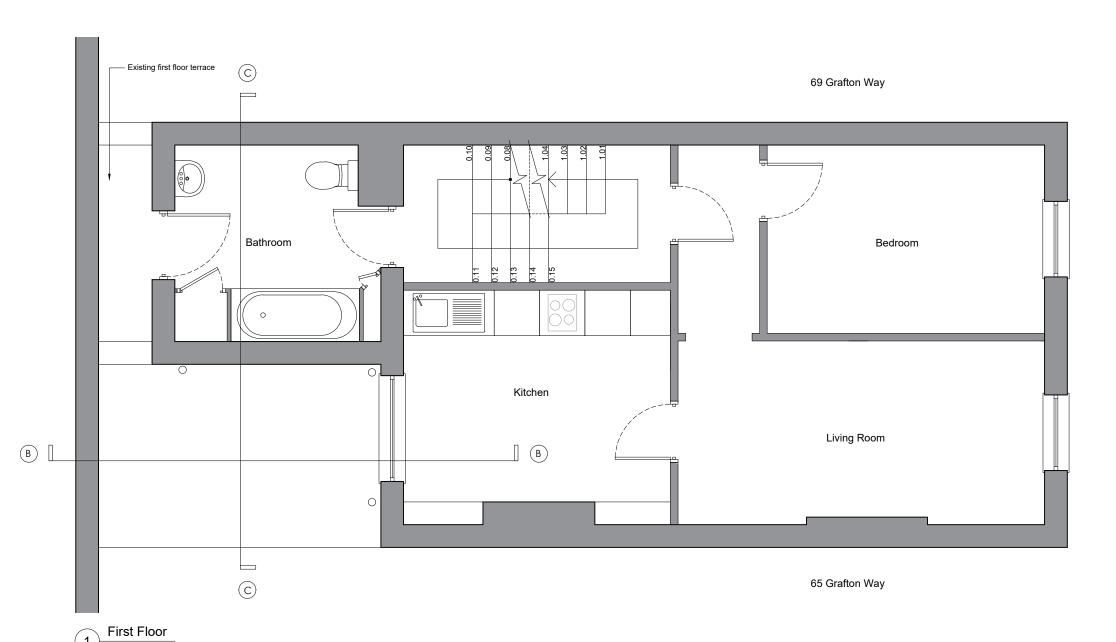

## **Existing First Floor**

| _,       |        |          |
|----------|--------|----------|
| DRAWN BY | DATE   | CHECKED  |
| AS       | Jun 19 | GP       |
| SCALE    | SIZE   | STATUS   |
| 1:50     | A3     | Planning |
|          |        |          |