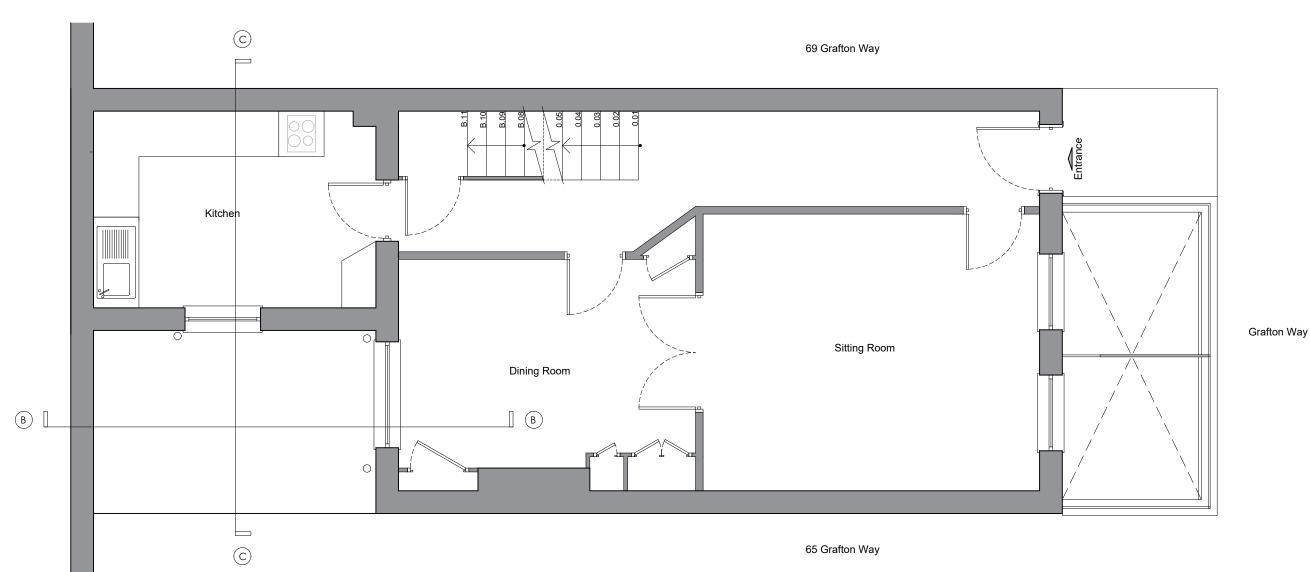

**Ground Floor** 

As existing

- Copyright of this drawing remains the sole property of Cooley Architects unless otherwise assigned in writing.
- Figured dimensions are to be worked in all cases with any discrepancies reported to the Architect prior to commencement of any work.
- 3. Setting-out is based on outline survey only. All dimensions to be checked on site prior to construction/ordering.
- All dimensions are to edge/centre of structural element of wall or to grid-line, unless noted. If unclear consult Cooley Architects.

## **Existing Ground Floor**

| DRAWN BY   | DATE   | CHECKED  |     |
|------------|--------|----------|-----|
| AS         | Jun 19 | GP       |     |
| SCALE      | SIZE   | STATUS   |     |
| 1:50       | A3     | Planning |     |
| DRAWING No |        |          | DEV |