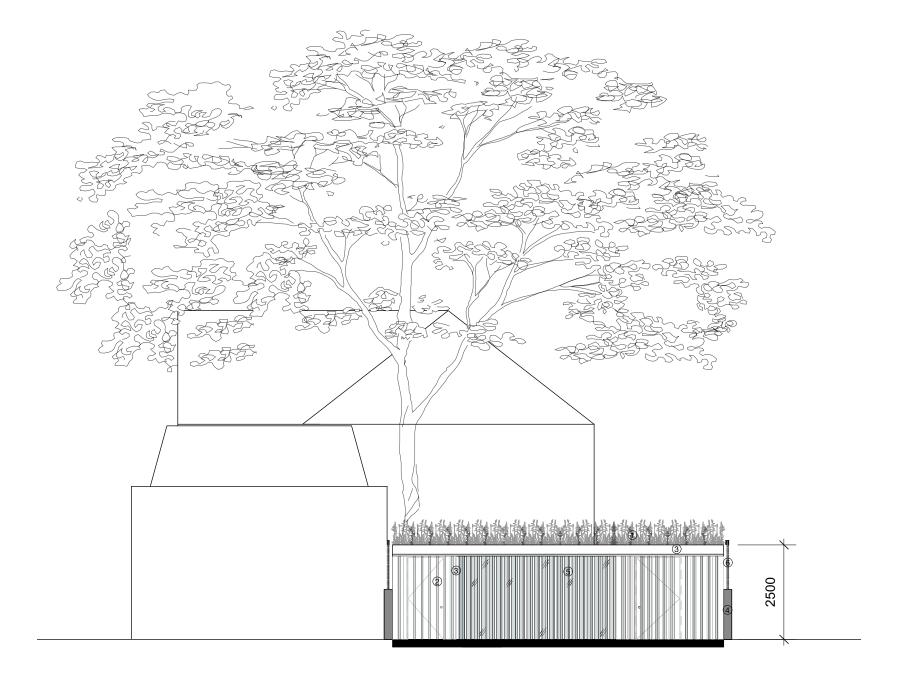

LEGEND

- ① GREEN ROOF
- ② TIMBER LOUVRES
- ③ TIMBER CLADDING
- 4 BRICK
- ⑤ GLASS BEHIND TIMBER LOUVRES
- 6 EXISTING FENCE

020 7722 8525 Unit 1 Primrose Mews mail@mitzmanarchitects.com Sharpleshall Street www.mitzmanarchitects.com London NW1 8YW

CLIENT Mr James Esterkin

PROJECT 117 King Henry's Road London NW3 3RB

SHEET TITLE
Proposed Elevation South

DATE CREATED

FILE REFERENCE

DRAWING NUMBER REVISION P1 305-DWG-136