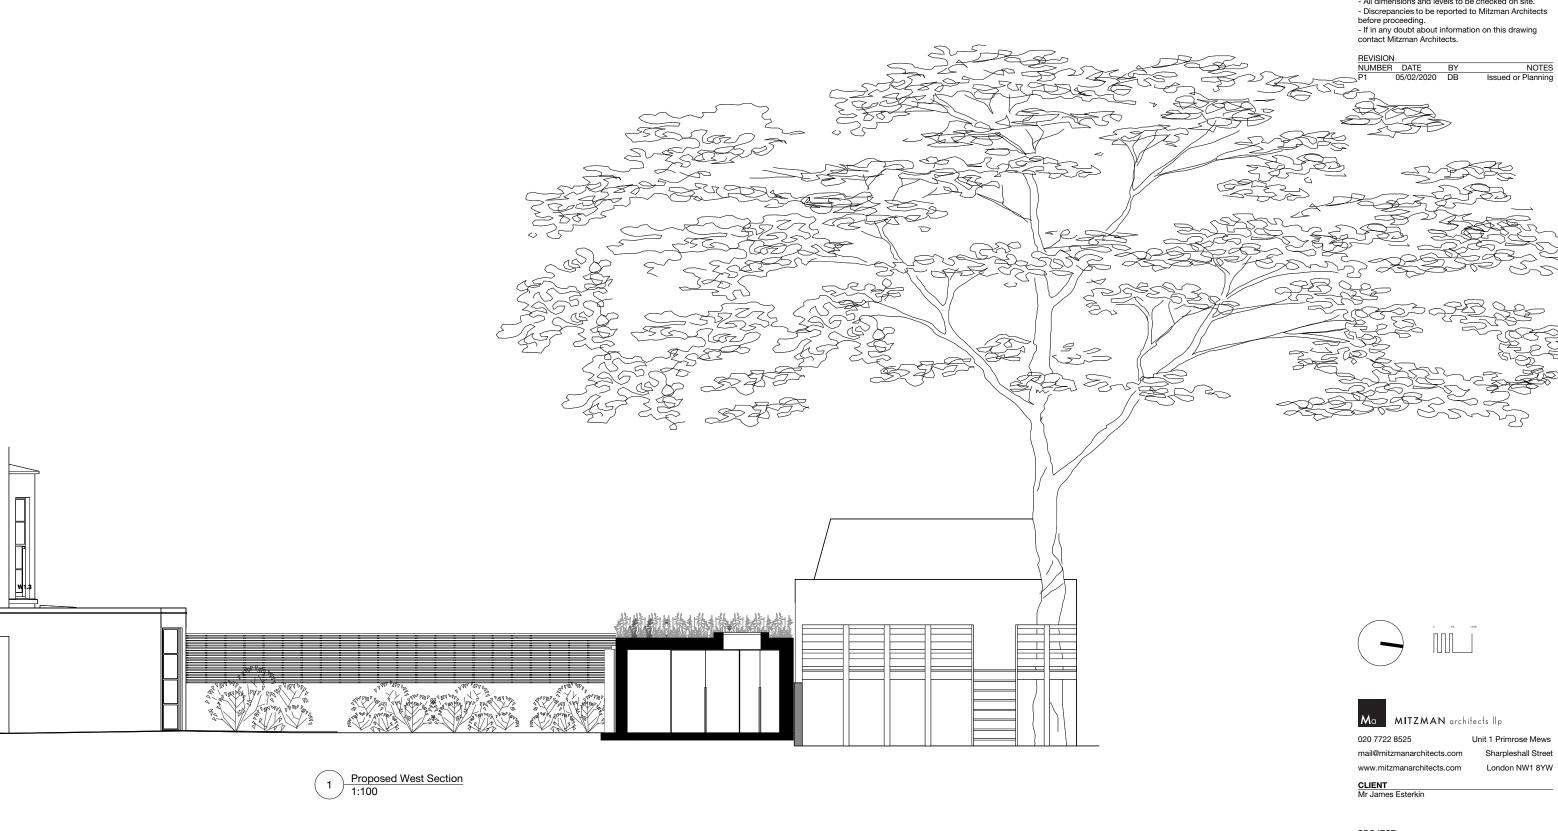

PROJECT 117 King Henry's Road London NW3 3RB

SHEET TITLE
Proposed Section West

DATE CREATED

FILE REFERENCE

DRAWING NUMBER REVISION 305-DWG-110-BB-11

P1

Proposed South Elevation 1:100

© This drawing is the property of mitzman architects. No disclosure or copy of it may be made without the written permission of Mitzman Architects.