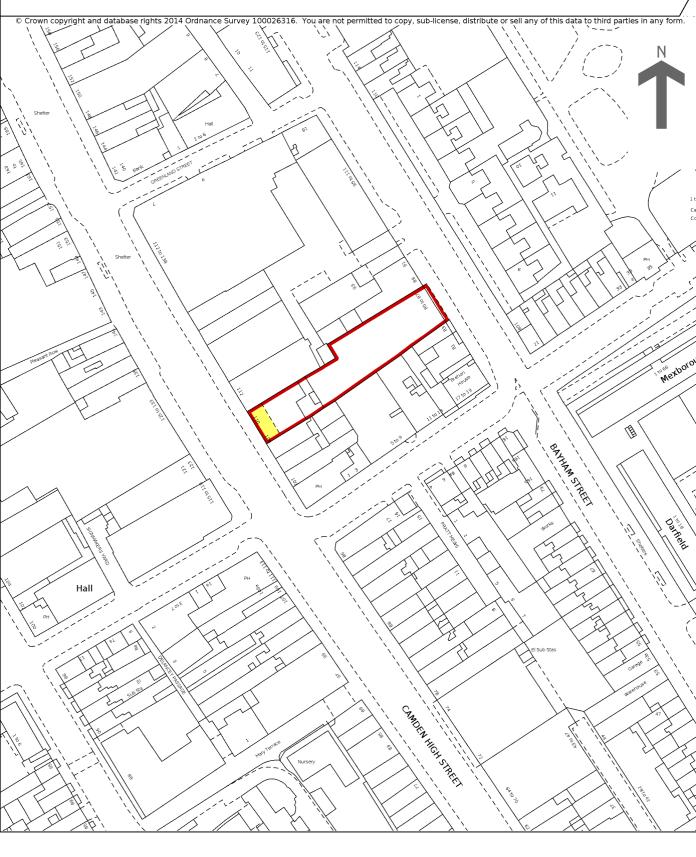

This official copy was delivered electronically and when printed will not be to scale. You can obtain a paper official copy by ordering one from HM Land Registry.

This official copy is issued on 22 January 2020 shows the state of this title plan on 22 January 2020 at 13:16:56. It is admissible in evidence to the same extent as the original (s.67 Land Registration Act 2002). This title plan shows the general position, not the exact line, of the boundaries. It may be subject to distortions in scale. Measurements scaled from this plan may not match measurements between the same points on the ground.

This title is dealt with by the HM Land Registry, Croydon Office .

HM Land Registry Official copy of title plan

Title number **242936** Ordnance Survey map reference **TQ2983NW** Scale **1:1250** Administrative area **Camden** 