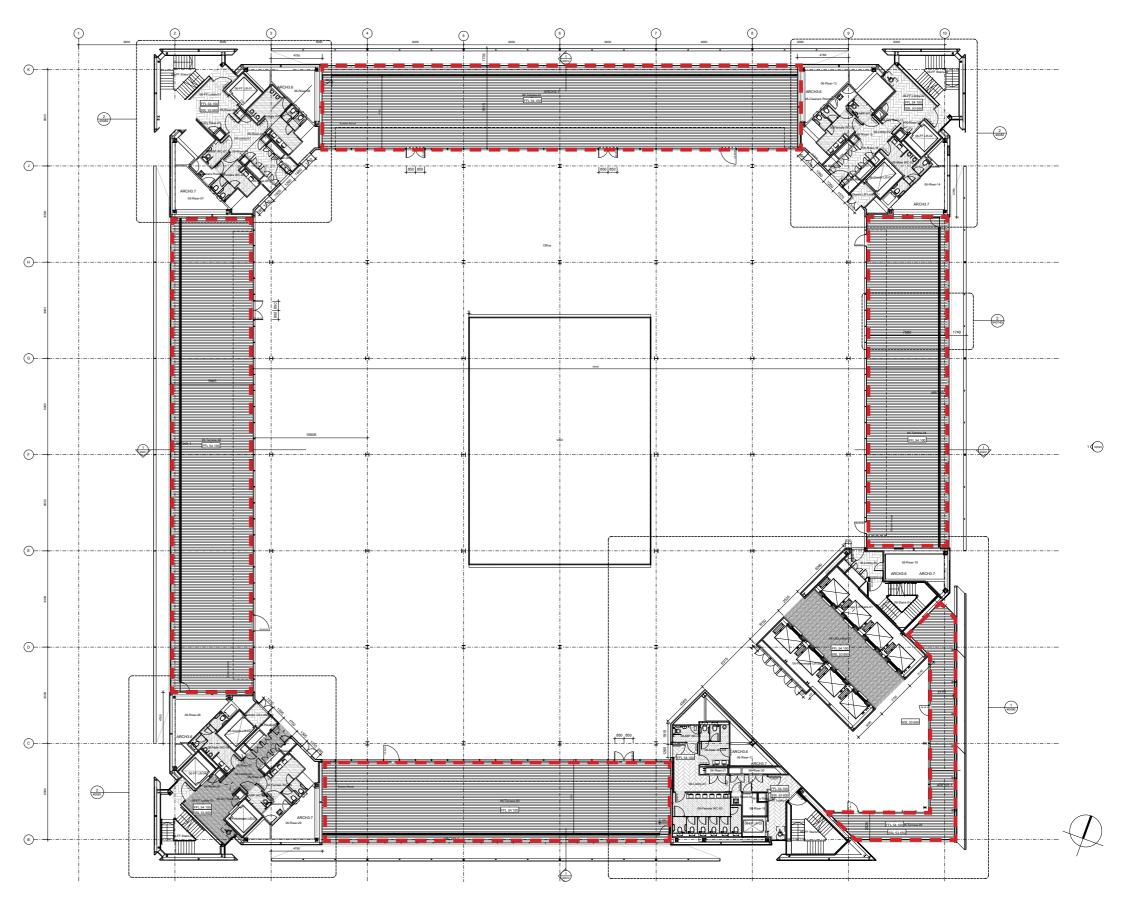

# 1.0 PLAN TO SHOW LOCATION AND EXTENT OF DECKING TO THE LEVEL SIX TERRACES

Plan showing the extent of the Havwoods Trekker Vulcan Grooved Composite Decking 22x143mm to the level 6 terraces.

**Extent of Decking** 

Figure No.5.1: Level 6 GA Plan

NO.1 TRITON SQUARE