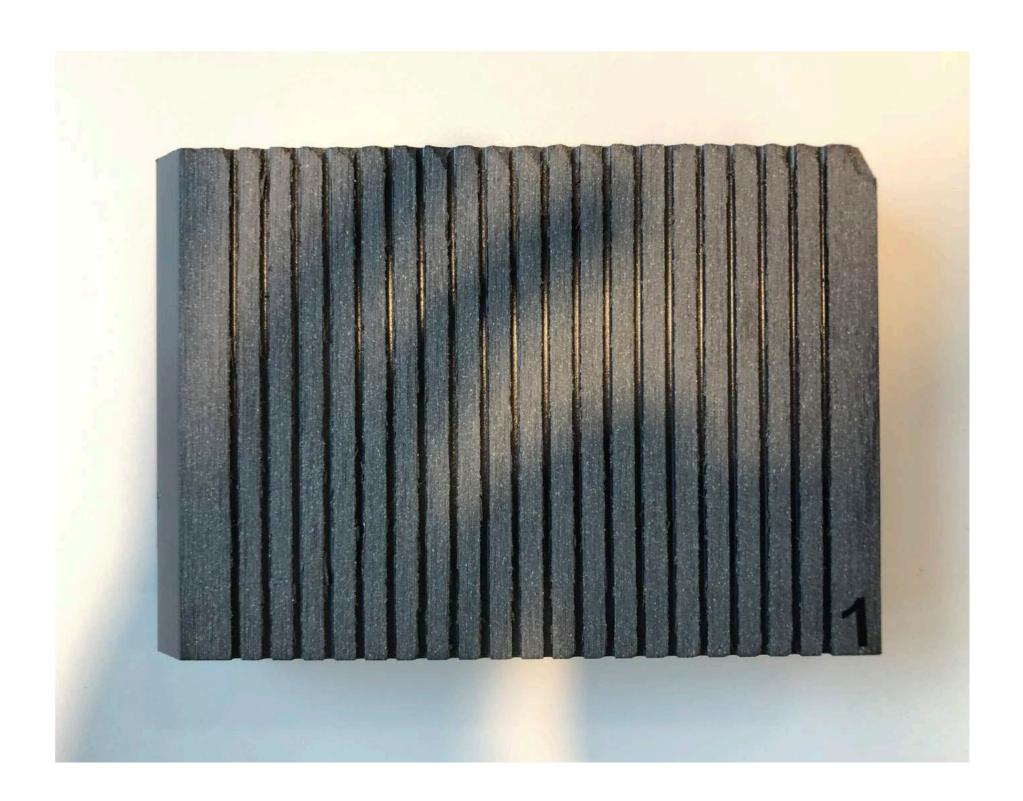

#### 1.1 DECKING PRODUCT - HAVWOODS TREKKER.

Decking to be used on the terraces and balconies is to be Havwoods Trekker Vulcan Grooved Composite Decking, 22x143mm.

NO.1 TRITON SQUARE