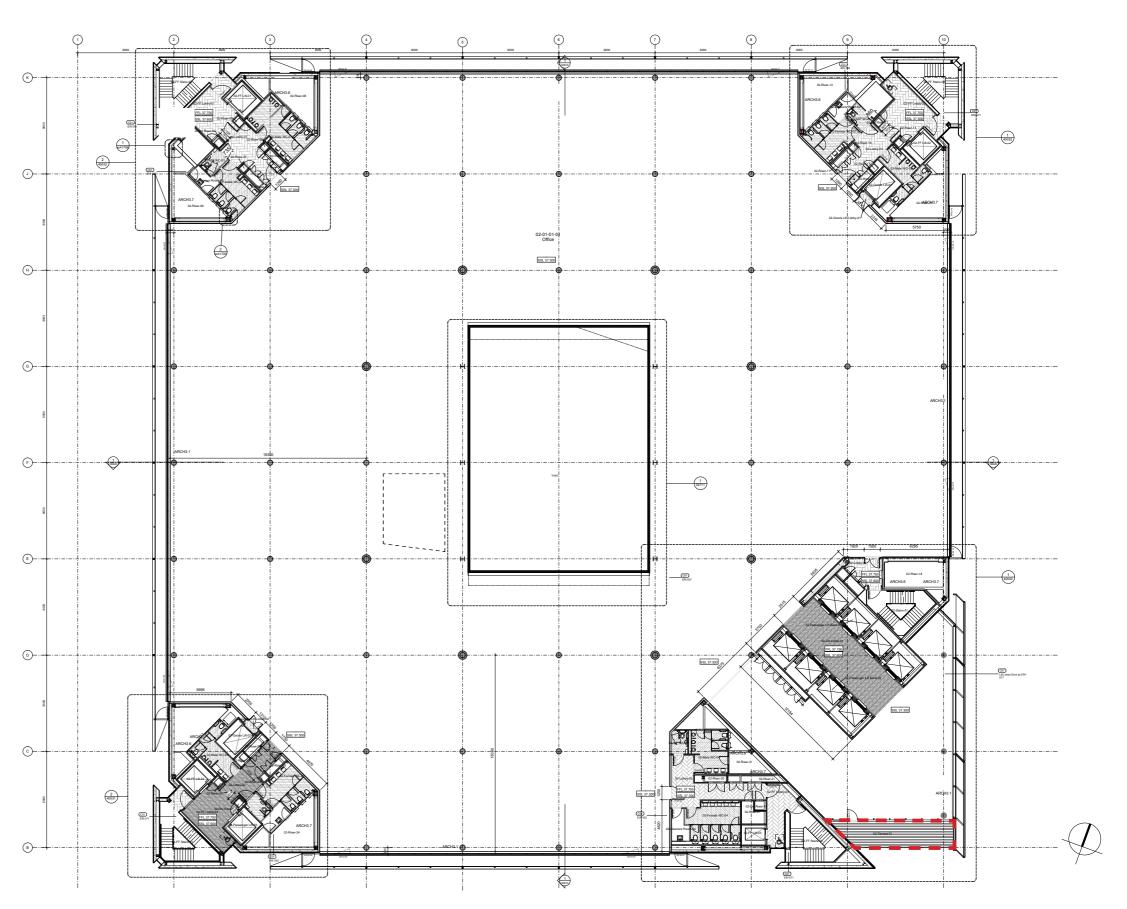

# 1.1 PLAN TO SHOW LOCATION AND EXTENT OF DECKING TO LEVEL 2-5 BALCONIES

Plan showing the extent of the Havwoods Trekker Vulcan Grooved Composite Decking 22x143mm to the level 2-5 balconies.

**Extent of Decking** 

Figure No.5. 2: Level 2-5 GA Plan

NO.1 TRITON SQUARE