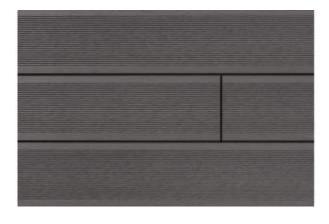

#### 1.1 DECKING PRODUCT - HAVWOODS TREKKER.

Decking to be used on the terraces and balconies is to be Havwoods Trekker Vulcan Grooved Composite Decking, 22x143mm.

NO.1 TRITON SQUARE