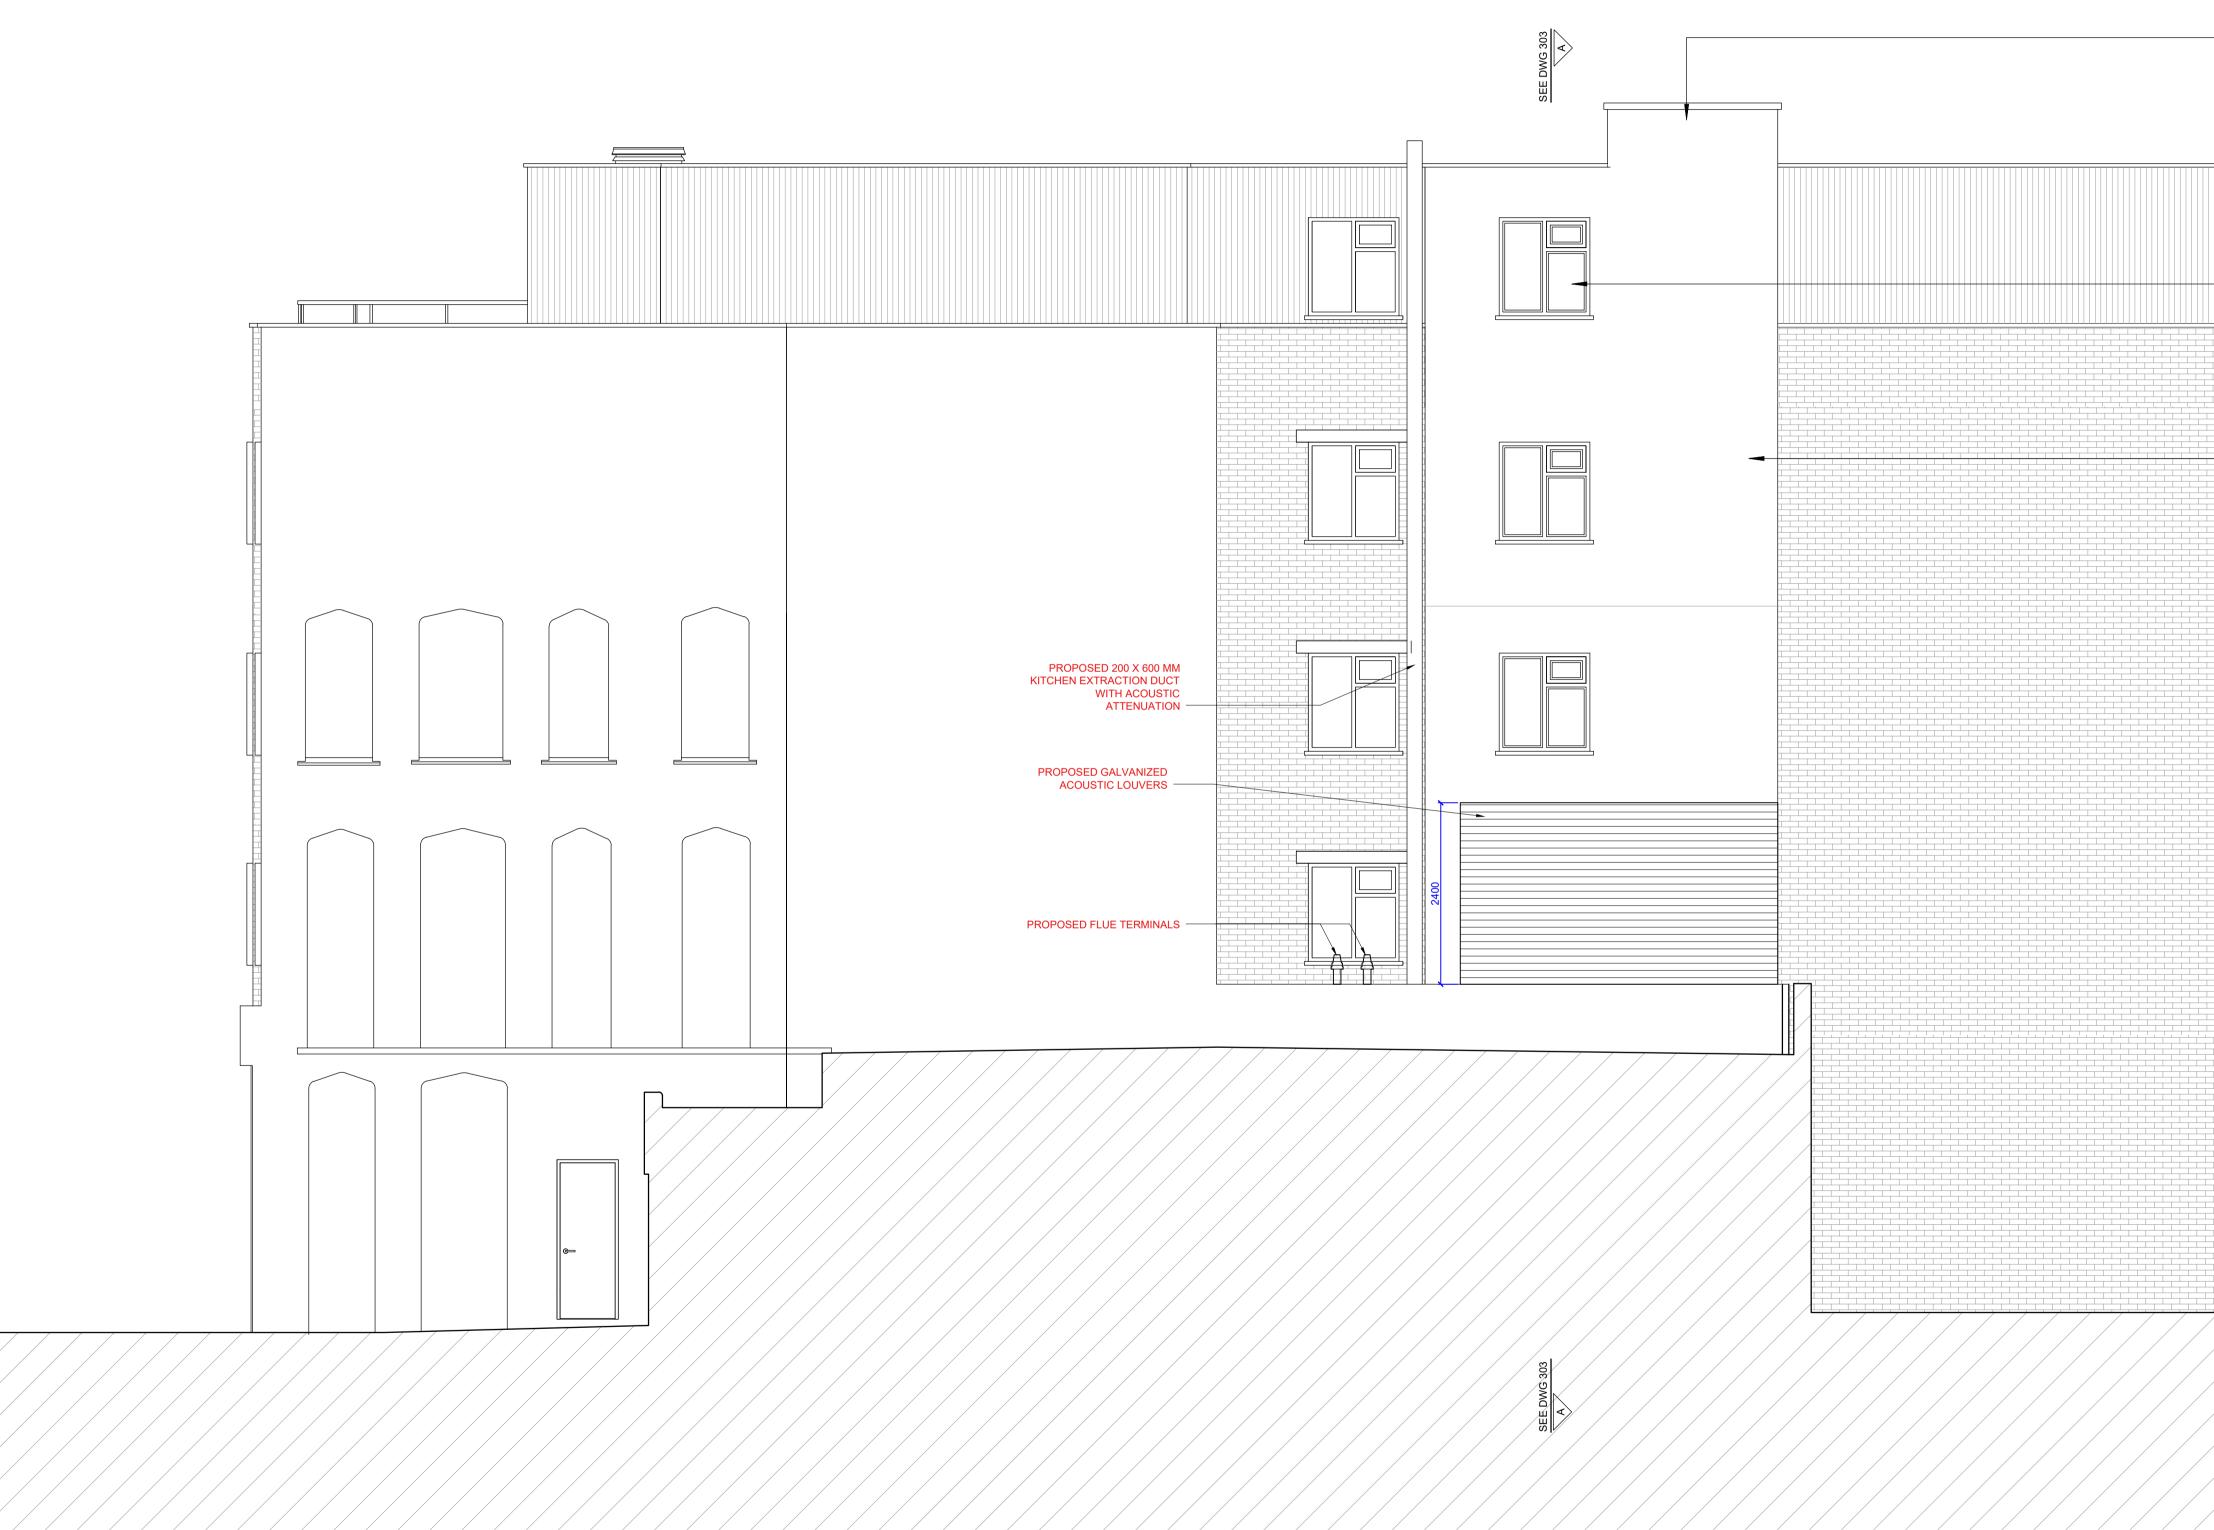

#### 1. New Aluminium power coated (colour grey) Shop Front

2. New Aluminium power coated (colour grey) windows

3. Aluminium projecting feature (colour grey)

4. Corrugated metal cladding (colour grey)

5. Grey Render

6. Composite Metal Cladding to Fascia (colour Grey)

7. Metal hand rail mechanically fixed to inner side of parapet wall.

8. Lift Overrun

9. A.O.V (Automatic Opening Vent)

General Notes

Lift /8 persons / 630kg Car: 1100x1400 Shaft: 2000x1750

2. All Existing Windows to be replaced with new windows

AC

|        |   |   |   |   |   |         |     |        |        |         |     |   |   |    |        |          |   |     | + |     |    |   |     |     |       |        |      |      |  | 4 |  |
|--------|---|---|---|---|---|---------|-----|--------|--------|---------|-----|---|---|----|--------|----------|---|-----|---|-----|----|---|-----|-----|-------|--------|------|------|--|---|--|
|        |   |   |   |   |   |         |     |        |        |         |     |   |   |    |        |          |   |     |   |     |    |   |     |     |       |        |      |      |  | • |  |
|        |   |   |   |   |   |         |     |        |        |         |     |   |   |    |        |          |   |     |   |     |    |   |     |     |       |        |      |      |  |   |  |
|        |   |   |   |   |   |         |     |        |        |         |     |   |   |    |        |          |   |     |   |     |    |   |     |     |       |        |      |      |  | 2 |  |
|        |   |   |   |   |   |         |     |        |        |         |     |   |   |    |        |          |   |     |   |     |    |   |     |     |       |        |      |      |  | 2 |  |
|        |   |   |   |   |   |         |     |        |        |         |     |   |   |    |        |          |   |     |   |     |    |   |     |     |       |        |      |      |  |   |  |
| I      |   |   |   |   |   |         |     |        |        |         |     | 1 |   | I  |        | 1        |   |     |   |     | 1  |   |     |     |       |        |      |      |  |   |  |
| Ι      | T |   |   |   |   |         |     |        |        |         |     | 1 |   | I  |        | 1        |   |     |   |     | 1  |   |     |     |       | _      |      |      |  |   |  |
| Γ      |   |   |   |   |   |         |     |        |        |         |     |   |   |    |        |          |   |     |   |     |    |   |     |     |       |        |      |      |  |   |  |
| Ι.     | I |   |   |   |   |         | I., |        |        |         | . 1 |   |   | Т. | Ţ      | I.,      |   |     |   | 1   | Ι. | 1 |     |     |       |        |      |      |  |   |  |
| J      |   |   | L |   |   | 1<br>I  | I   | I      | I<br>L | 1       |     |   |   |    |        | T        | I |     |   |     |    |   |     |     |       | L      |      |      |  |   |  |
| 1      |   |   |   |   |   |         | I   | T<br>I | 1      | 1       |     |   |   |    | T      | T        | T |     |   |     | 1  |   |     |     |       | ſ<br>L |      |      |  |   |  |
|        |   |   |   |   |   |         | 1   |        | <br>   |         |     |   |   |    |        |          |   | -   |   |     |    |   |     |     |       | Г      | <br> | <br> |  | 4 |  |
| Ι      |   |   |   |   |   | I       |     | 1      |        |         |     |   |   |    | 1      | Τ        | I |     |   |     |    | 1 |     |     |       | Γ      |      |      |  |   |  |
| J      |   |   |   |   |   | í<br>I  | I   | í<br>I |        |         |     |   |   |    |        | Ţ        | I |     |   |     | ļ  |   | L   |     |       | L      |      |      |  |   |  |
| 1      |   |   |   |   |   |         | I   |        | I      |         |     |   |   |    | Τ      | T        | 1 | T I |   |     |    |   | T I |     |       | Γ      |      |      |  |   |  |
|        |   |   |   |   |   |         | I   |        |        |         |     |   |   |    |        | 1        |   |     |   |     |    |   |     |     |       | Γ      |      |      |  |   |  |
| 1      |   |   |   |   |   | I       | I   | I      |        | 1       |     |   |   | T  | I      | T        | I |     |   |     | T  | 1 |     |     |       | I      |      |      |  |   |  |
| J      |   |   |   |   |   | í<br>I  | I   | I<br>I |        |         |     |   |   |    |        |          | I |     |   |     |    |   |     |     |       | L      |      |      |  |   |  |
| I      |   |   |   |   |   |         | 1   |        | 1      |         |     |   |   |    |        | 1        |   | 1   |   |     |    |   | 1   |     |       | L      |      |      |  |   |  |
|        |   |   |   |   |   | I       |     |        |        |         |     |   |   |    |        | Ţ        |   |     |   |     |    |   |     |     |       | Γ      |      |      |  |   |  |
| 1      |   |   |   |   |   | I       |     |        |        |         |     |   |   |    |        |          |   |     |   |     |    |   |     |     |       | Γ      |      |      |  |   |  |
|        |   |   |   |   |   | 1       |     |        |        |         |     |   |   |    |        |          | 1 |     |   |     |    |   |     |     |       | Γ      |      |      |  |   |  |
|        |   |   |   |   |   | I       | I   |        |        |         | 1   |   |   |    |        |          | 1 | 1   |   |     |    |   | 1   | 1   |       | L      |      |      |  |   |  |
|        |   |   |   |   |   |         | I   |        |        |         |     |   |   |    |        |          |   | I   |   |     |    |   | 1   |     |       | Ľ      |      |      |  |   |  |
| 1      |   |   |   |   |   | I       | I   |        |        |         |     |   |   | 1  |        | Ţ        |   | ļ   |   |     |    |   | ļ   |     |       | L      |      |      |  |   |  |
|        |   |   |   |   |   | 1       | T   |        |        |         |     |   |   |    |        |          |   | I   |   |     |    |   |     |     |       | I<br>I |      |      |  |   |  |
|        |   |   |   |   |   | I       |     | 1      | 1      |         |     |   |   |    |        |          | 1 | 1   |   |     |    |   | 1   |     |       | Γ      |      |      |  |   |  |
|        |   |   |   |   |   | I       | 1   |        | 1      |         | I   |   |   |    |        |          |   | I   |   |     |    |   | I   |     |       | Γ      |      |      |  |   |  |
|        |   |   |   |   |   |         | I   |        |        |         | 1   |   |   |    |        |          |   | 1   |   |     |    |   | 1   | 1   |       | Γ      |      |      |  |   |  |
| 1      |   |   |   |   |   |         | I   |        |        |         | 1   |   |   | 1  |        | 1        |   | 1   |   |     | 1  |   | 1   | 1   |       | L      |      |      |  |   |  |
|        |   |   |   |   |   | I       |     |        |        |         |     |   |   |    |        |          |   |     |   |     |    |   |     |     |       | Γ      |      |      |  |   |  |
|        |   |   |   |   |   | I       |     | 1      |        |         |     |   |   |    |        |          | I |     |   |     |    |   |     |     |       | Г      |      |      |  |   |  |
|        |   |   |   |   |   | í<br>I  | I   | I      | L      |         |     |   |   |    |        |          | I |     |   |     |    |   |     |     |       |        |      |      |  |   |  |
| Ī      |   |   |   |   |   | ſ       | T   |        |        |         |     |   |   |    | Ι      | T        | I |     |   |     | Ţ  |   |     |     |       | Γ      |      |      |  |   |  |
| 1      |   |   |   |   |   | I       | ļ   |        |        |         |     |   |   |    |        | Í        | I |     |   |     | Ì  |   |     |     |       | Γ      |      |      |  |   |  |
|        |   |   |   |   |   | I       | I   | I      |        |         |     |   |   |    |        | T        | T | 1   |   |     |    |   | I   |     |       | Γ      |      |      |  |   |  |
| 1      |   |   |   |   |   | I<br>I  | Γ   | I      |        |         |     |   |   |    | 1      | Τ        | T |     |   |     | Τ  | 1 |     |     |       | Γ      |      |      |  |   |  |
| J      |   |   | L |   |   | í<br>I  | I   | I<br>I |        |         |     |   |   |    |        | Ţ        | I |     |   |     |    |   |     |     |       | L      |      |      |  |   |  |
| I      |   |   |   |   | 1 |         | I   | ſ      | 1      |         |     |   |   | 1  | Т      | T        | Γ |     |   | Т   | Ţ  |   |     |     |       | Γ      |      |      |  |   |  |
|        |   |   |   |   |   |         | I   |        |        | <br>  , |     |   |   |    |        | I.<br>I. | T |     |   |     |    |   |     | L , |       | Г      |      |      |  |   |  |
| I      |   | - |   |   |   |         | 1   |        |        |         |     |   |   | 1  | Τ      |          |   |     |   | Τ   | I  |   |     |     | _     |        |      |      |  |   |  |
| Ì      |   |   |   |   |   |         |     |        |        |         |     |   |   |    |        |          |   | 5   |   |     |    |   | 5   |     |       | - L    |      |      |  |   |  |
| Γ      |   | 1 |   |   |   |         |     |        |        |         |     | 1 |   | ſ  | T      | I.       |   |     | 1 | T   |    | T |     |     | 1     |        |      |      |  |   |  |
| Ι      |   |   |   |   |   |         |     |        |        |         |     |   | 1 |    | Ţ      | I        |   |     |   | 1   |    | - |     |     |       |        |      |      |  |   |  |
| I<br>J |   |   |   |   |   |         |     |        |        |         |     |   |   |    | T      | I        |   |     |   |     | Ţ  |   |     |     |       |        |      |      |  |   |  |
| Ī      |   |   |   |   |   |         |     |        |        |         |     |   |   | I  | Τ      |          |   |     |   |     | I  |   |     |     |       |        |      |      |  |   |  |
| I      |   |   |   |   |   |         |     |        |        |         |     |   |   |    |        |          |   |     |   |     |    |   |     |     |       |        |      |      |  |   |  |
| T      |   |   |   |   |   |         |     |        |        |         |     |   | 1 | 1  | T      |          |   |     |   | I   | T  |   |     |     |       |        |      |      |  |   |  |
|        |   |   |   |   |   |         |     |        |        |         |     |   |   |    | T<br>T |          |   |     |   |     |    |   |     |     |       |        |      |      |  |   |  |
| T      |   |   |   |   |   |         | 1   |        |        |         |     |   |   | T  | Ι      | I        |   |     |   |     | Ţ  |   |     |     |       |        |      |      |  |   |  |
|        |   |   |   |   |   |         |     |        |        |         |     |   |   |    |        |          |   |     |   |     |    |   |     |     |       |        |      |      |  |   |  |
| I      |   |   |   |   |   |         |     |        |        |         |     |   |   |    | I      | I        |   |     |   |     |    |   |     |     |       |        |      |      |  |   |  |
| Γ      | 1 | 1 |   |   |   |         |     |        |        |         |     | 1 |   | T  | I      |          |   |     |   | Ţ   |    |   |     |     |       |        |      |      |  |   |  |
|        | _ |   |   | - |   | <u></u> |     |        |        |         |     |   | 1 |    | 1      | -        | - |     |   | - 1 | _  | - |     | -   | <br>_ | <br>-  |      |      |  |   |  |

1. New Aluminium power coated (colour grey) Shop Front

2. New Aluminium power coated (colour grey) windows

3. Aluminium projecting feature (colour grey)

4. Corrugated metal cladding (colour grey)

5. Grey Render

6. Composite Metal Cladding to Fascia (colour Grey)

7. Metal hand rail mechanically fixed to inner side of parapet wall.

8. Lift Overrun

9. A.O.V (Automatic Opening Vent)

General Notes

- Lift /8 persons / 630kg Car: 1100x1400 Shaft: 2000x1750
- All Existing Windows to be replaced with new windows