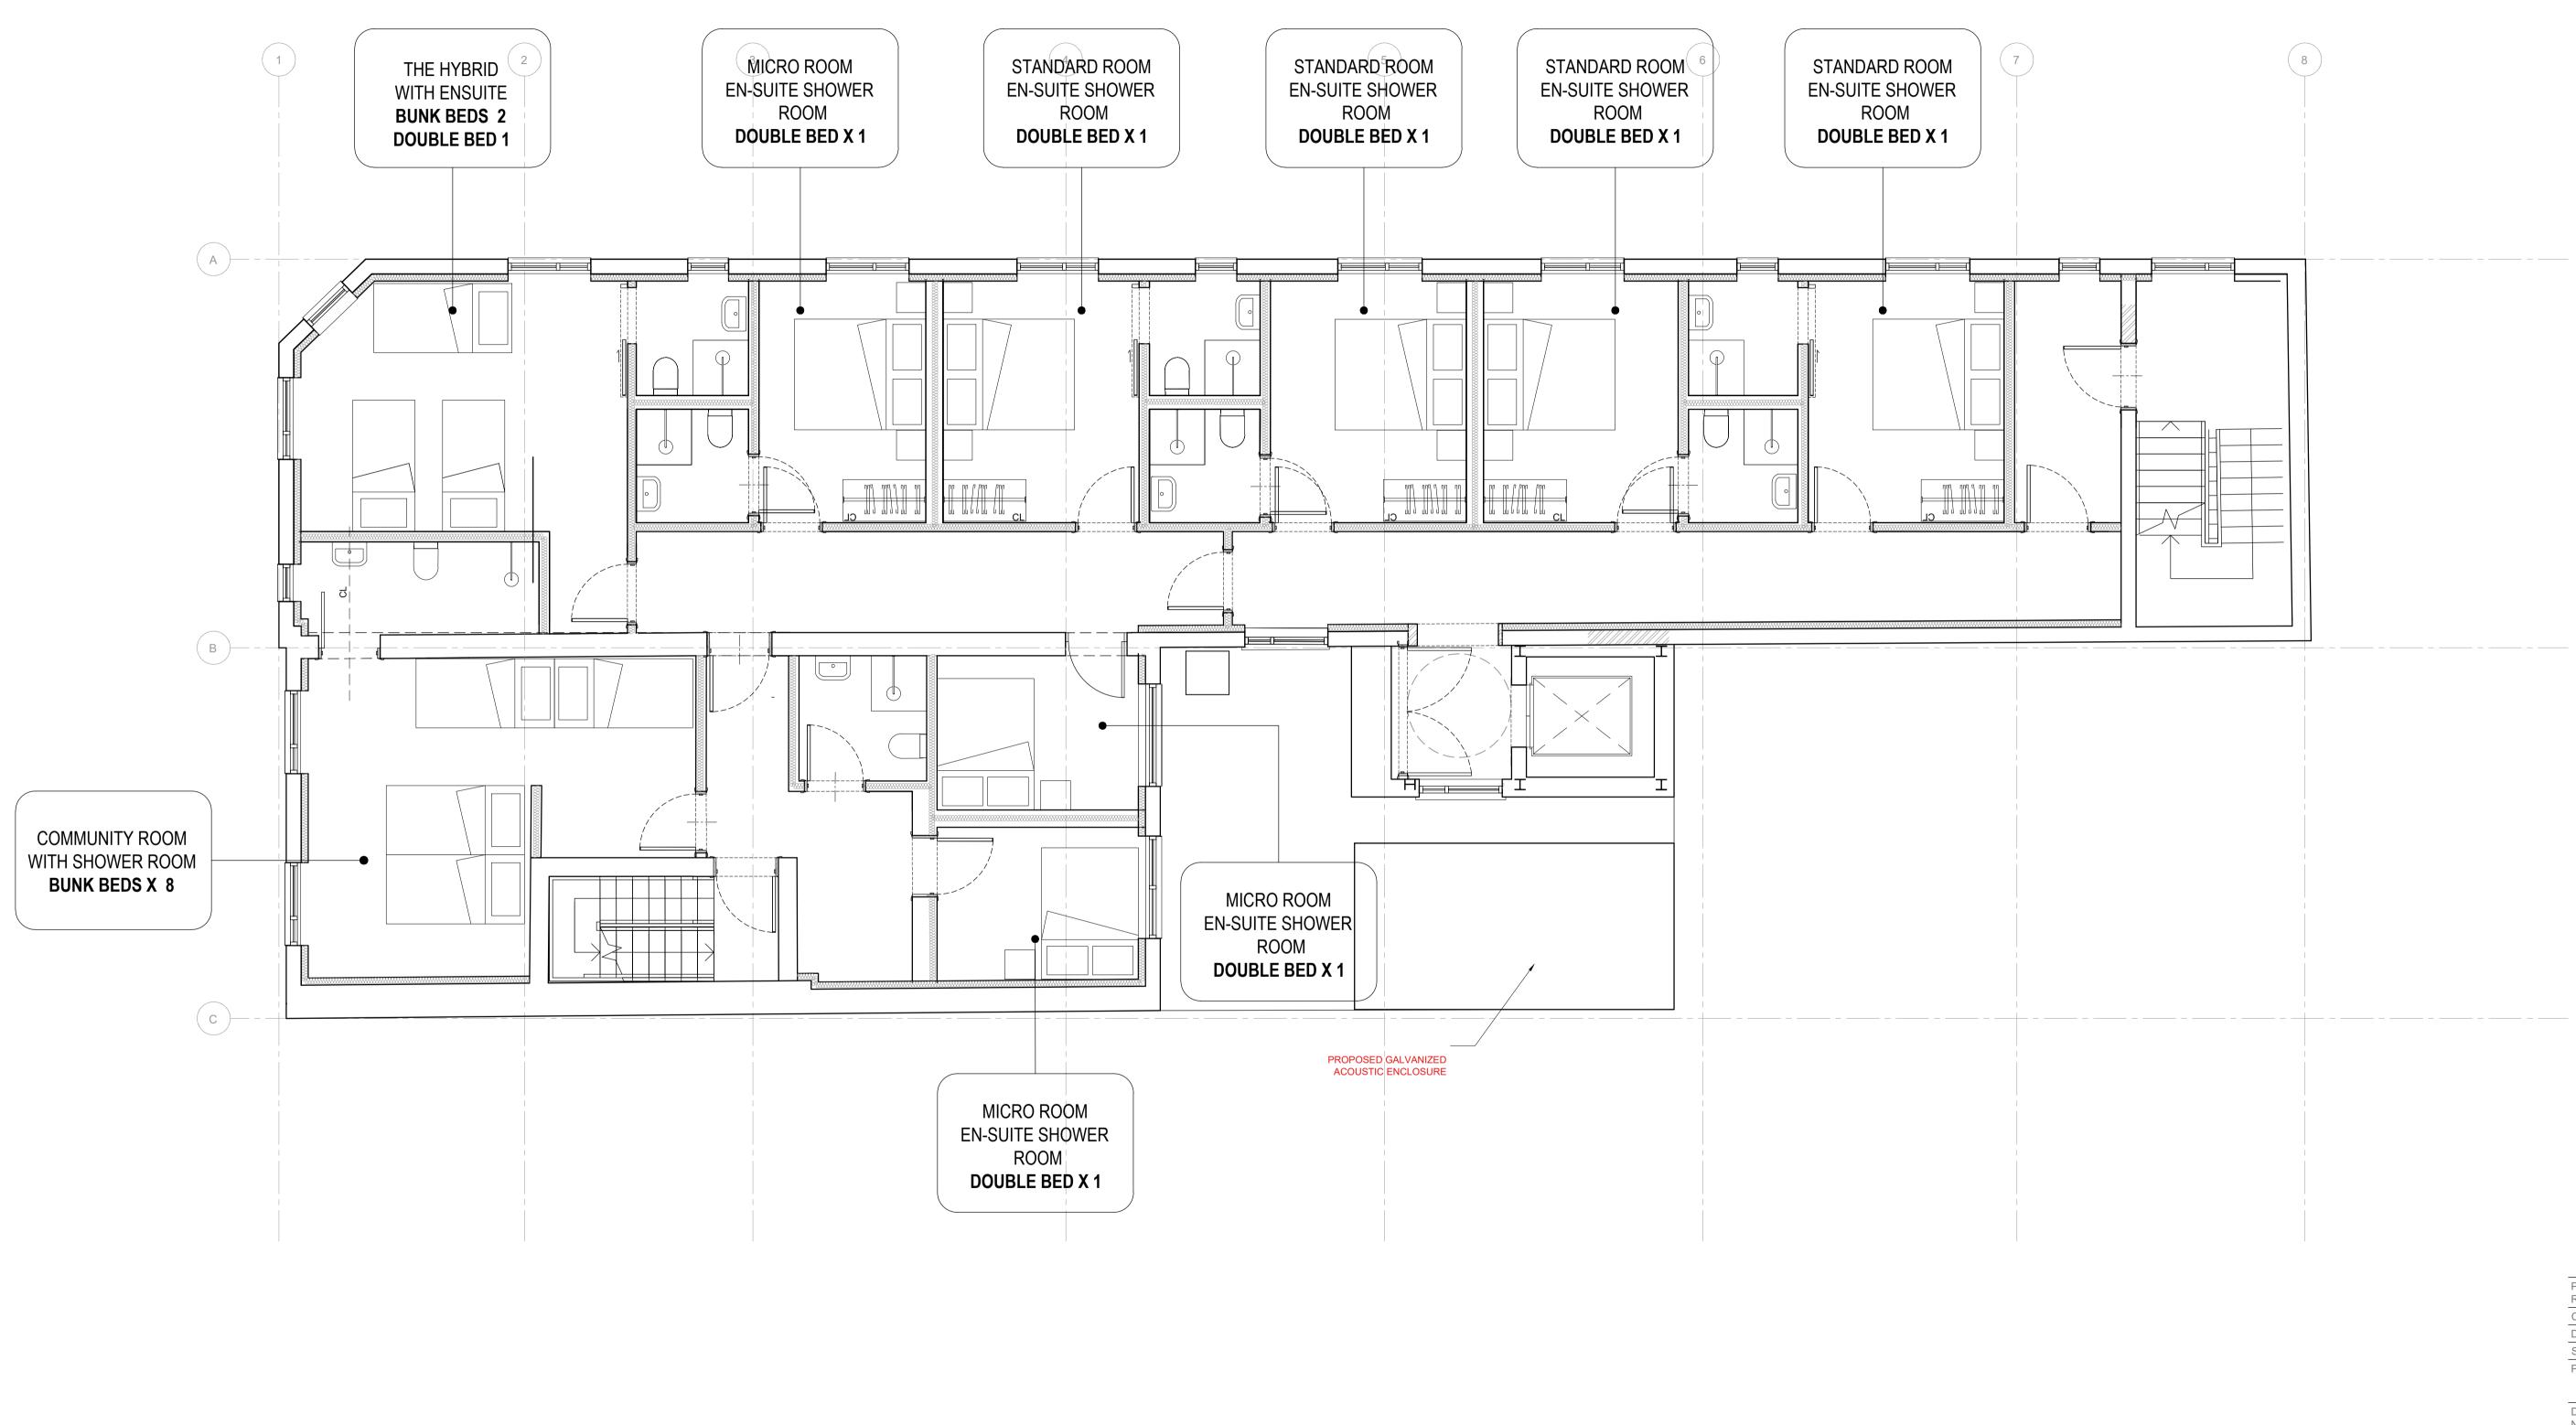

|     | 1902            |         |
|-----|-----------------|---------|
| I   | ABTECH          |         |
|     | JANUARY 2020    | )       |
|     | 1:50 @ A1 - 1:1 | 00 @ A3 |
| I   | оск нот         | EL      |
|     |                 |         |
| No. | P301            | Rev.    |
| EN  | Approved AC     | Signed  |
|     |                 |         |
|     | I<br>No.        |         |