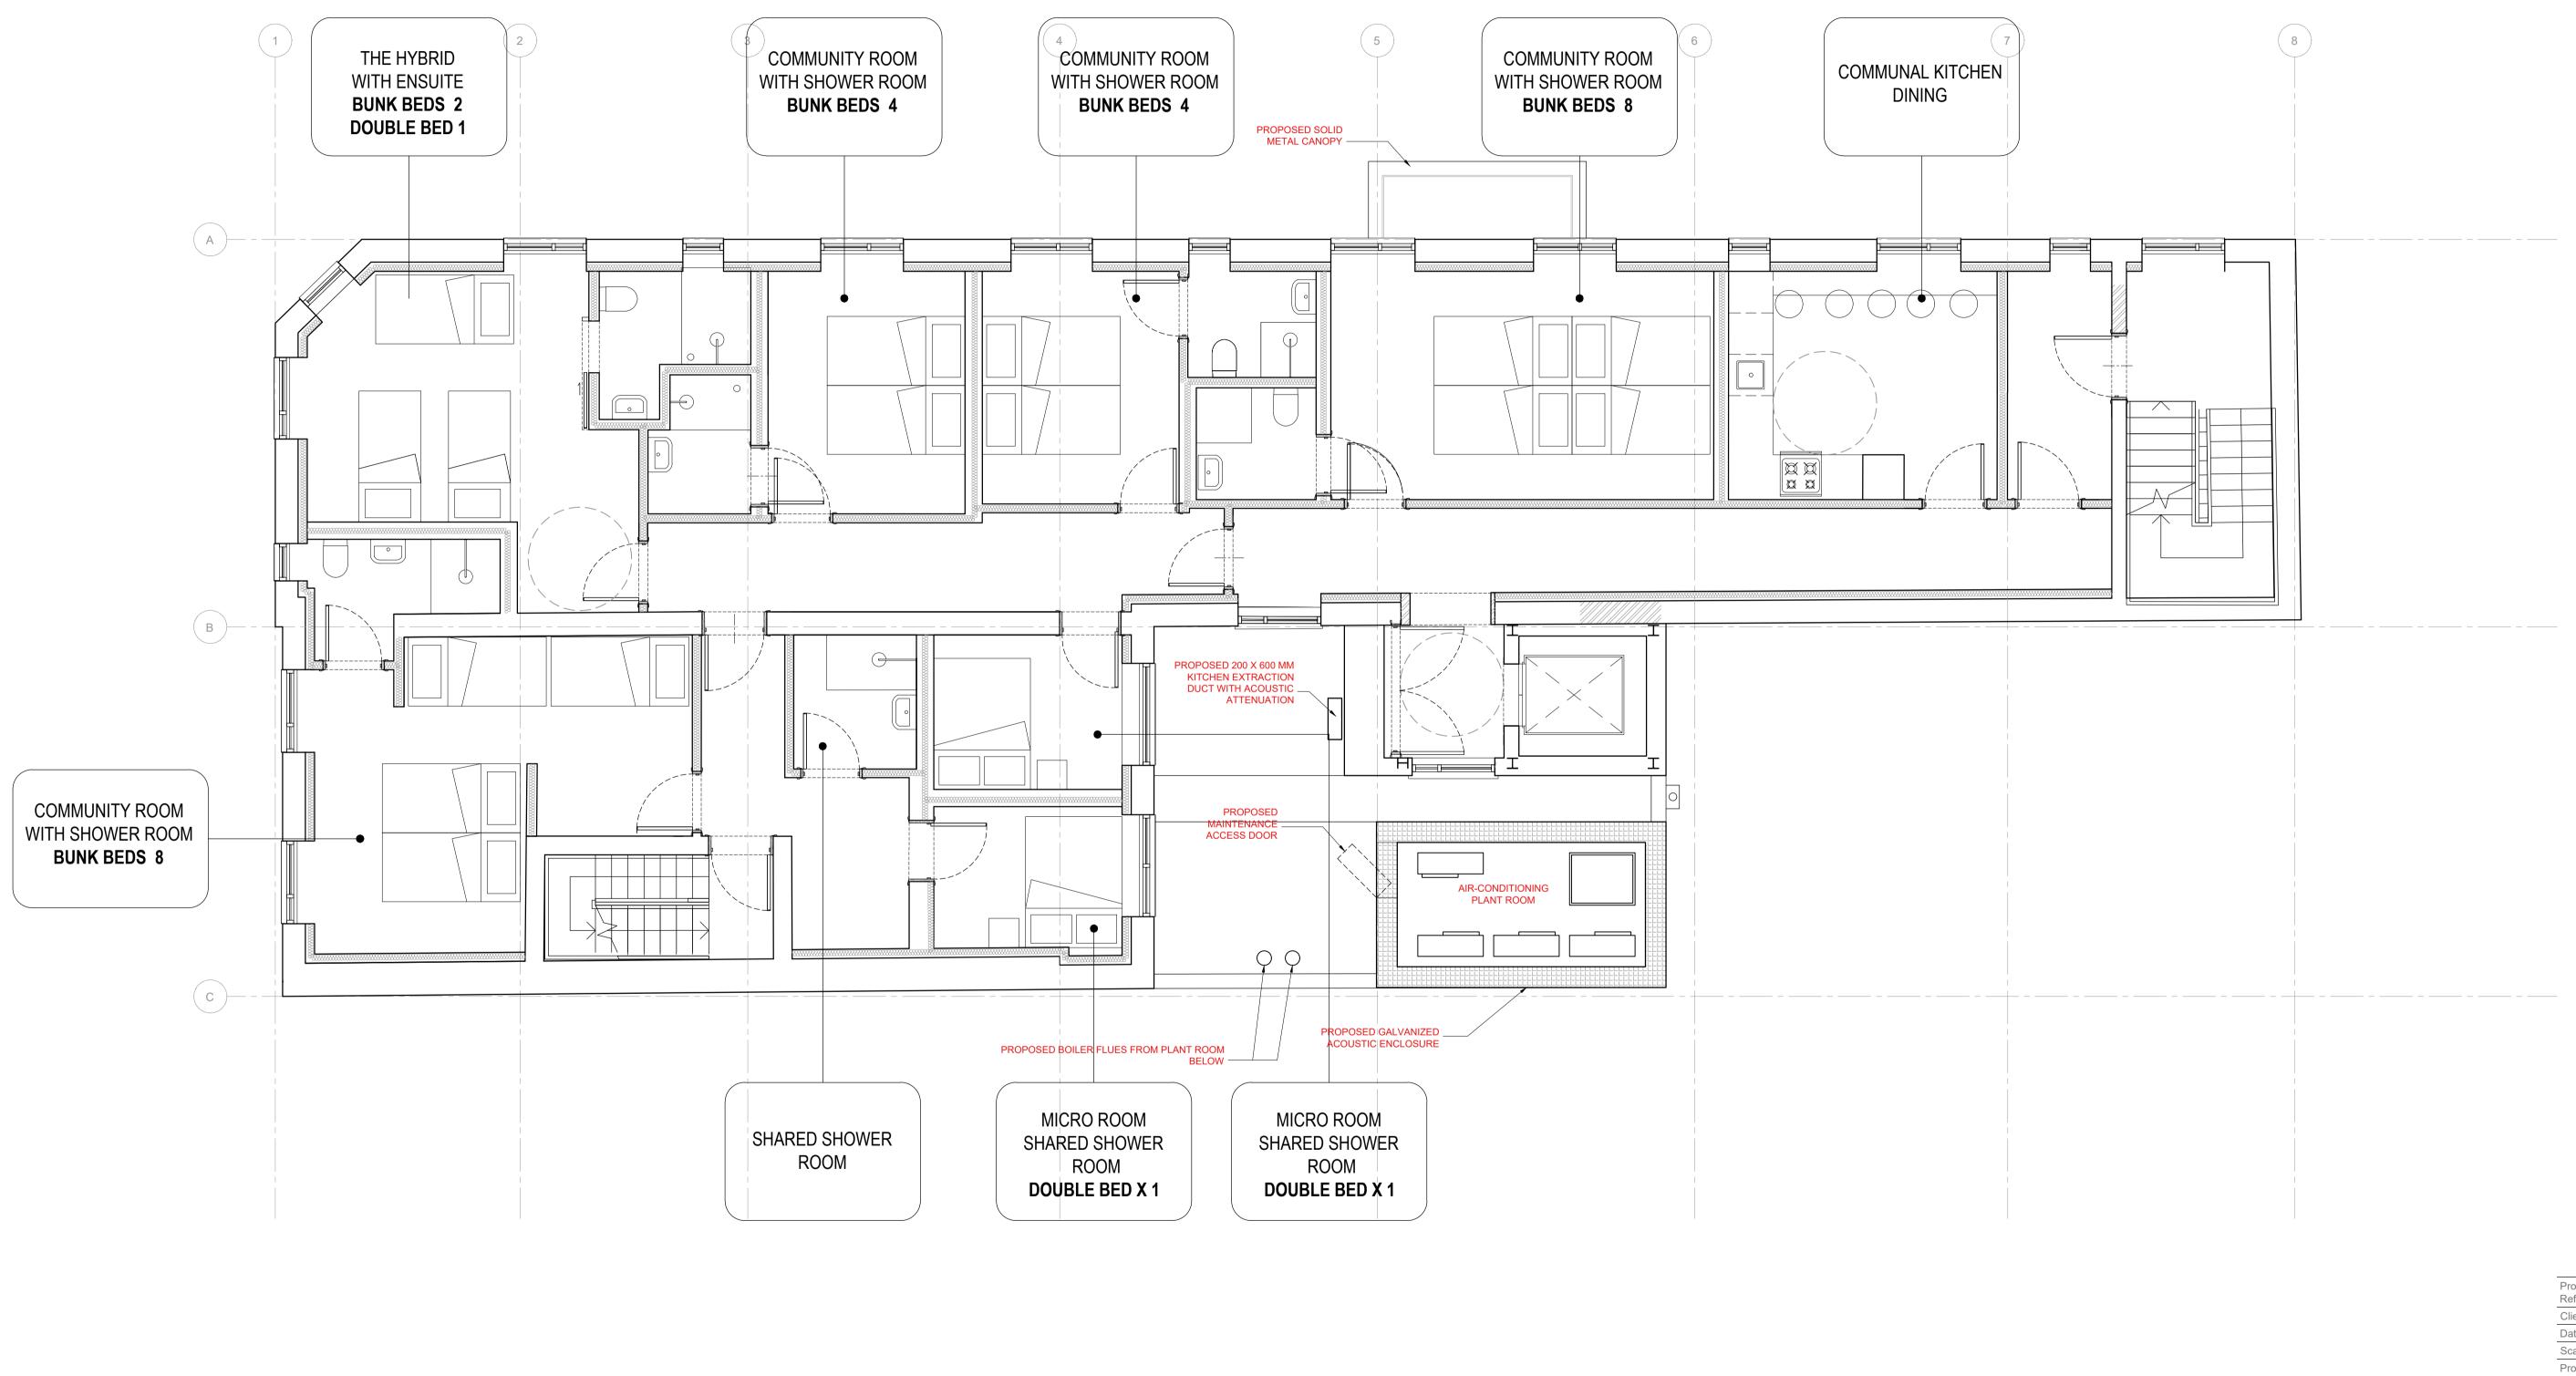

| Project<br>Ref. No.        |     | 1902            |          |  |  |  |  |  |
|----------------------------|-----|-----------------|----------|--|--|--|--|--|
| Client                     | l   | LABTECH         |          |  |  |  |  |  |
| Date                       | F   | EBRUARY 20      | 19       |  |  |  |  |  |
| Scale                      |     | 1:50 @ A1 - 1:1 | 100 @ A3 |  |  |  |  |  |
| Project LOCK HOTEL         |     |                 |          |  |  |  |  |  |
| Drawing<br>Name            | ,   | Second Flo      | or Plan  |  |  |  |  |  |
| Drawing                    | No. | P104            | Rev.     |  |  |  |  |  |
| Drawn                      | EN  | Approved AC     | Signed   |  |  |  |  |  |
| CARBOGNO CENEDA ARCHITECTS |     |                 |          |  |  |  |  |  |