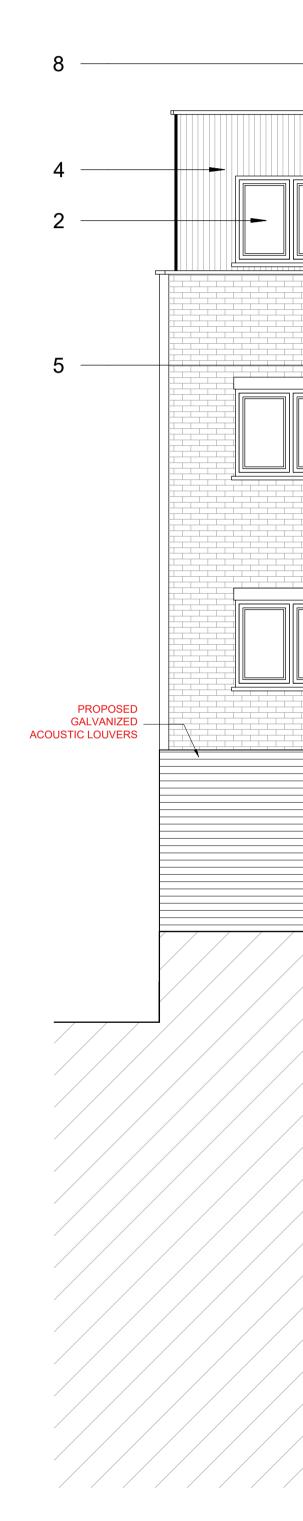

#### 1. New Aluminium power coated (colour grey) Shop Front

2. New Aluminium power coated (colour grey) windows

3. Aluminium projecting feature (colour grey)

4. Corrugated metal cladding (colour grey)

5. Grey Render

6. Composite Metal Cladding to Fascia (colour Grey)

7. Metal hand rail mechanically fixed to inner side of parapet wall.

8. Lift Overrun

9. A.O.V (Automatic Opening Vent)

General Notes

Lift /8 persons / 630kg Car: 1100x1400 Shaft: 2000x1750

1. New Aluminium power coated (colour grey) Shop Front

2. New Aluminium power coated (colour grey) windows

3. Aluminium projecting feature (colour grey)

4. Corrugated metal cladding (colour grey)

5. Grey Render

6. Composite Metal Cladding to Fascia (colour Grey)

7. Metal hand rail mechanically fixed to inner side of parapet wall.

8. Lift Overrun

9. A.O.V (Automatic Opening Vent)

General Notes

- Lift /8 persons / 630kg Car: 1100x1400 Shaft: 2000x1750
- All Existing Windows to be replaced with new windows