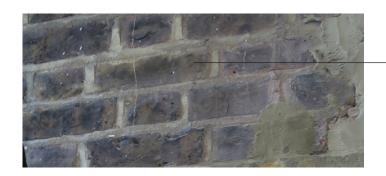

## **Existing Brickwork to Rear Elevation**

The existing brickwork is varied and a combination of different colours including yellows and reds, the brickwork pattern is flemish bond. The existing brickwork will be steam cleaned and will appear slightly lighter when the works are finished. The existing mortar is cement based and the whole building will be repointed in the same mortar as the new extension to ensure continuity of appearance.