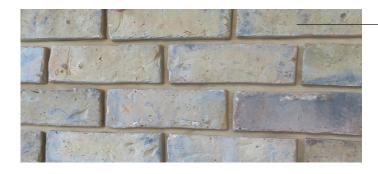

## Sample - Stock Bricks

These bricks have a variety of tone, texture and appearance that complements the existing building.

**Please note** The sample panel shown in the photo depicts a stretcher bond which is incorrect. A revised sample panel will be provided on site with the correct flemish bond to match the existing building, this will be pointed in time ready to view on site.