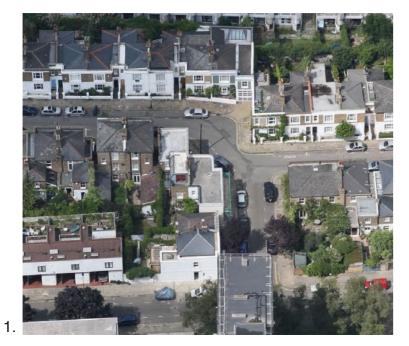

- - 1. Aerial view of Julia Street
  - 2. Existing street view from Julia Street
  - 3. Existing street view from the corner of Julia Street & Elaine Grove
  - 4. Existing rear elevation from the garden
  - 5. Existing rear elevation
  - 6. Existing rear elevation / roof of conservatory
  - 7. Internal view of existing conservatory.