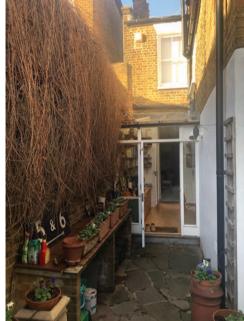

- - 1. Aerial view of Julia Street
  - 2. Existing street view from Julia Street
  - 3. Existing street view from the corner of Julia Street & Elaine Grove
  - 4. Existing rear elevation from the garden
  - 5. Existing rear elevation
  - 6. Existing rear elevation / roof of conservatory
  - 7. Internal view of existing conservatory.