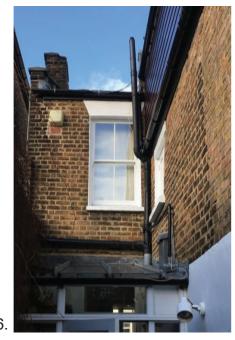

- - 1. Aerial view of Julia Street
  - 2. Existing street view from Julia Street
  - 3. Existing street view from the corner of Julia Street & Elaine Grove
  - 4. Existing rear elevation from the garden
  - 5. Existing rear elevation
  - 6. Existing rear elevation / roof of conservatory
  - 7. Internal view of existing conservatory.