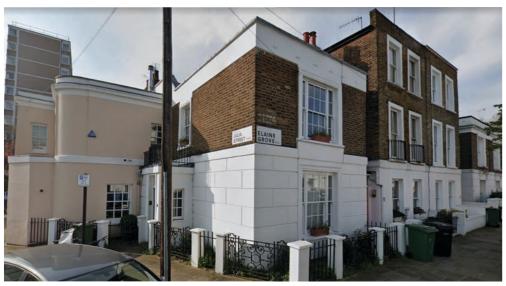

- - 1. Aerial view of Julia Street
  - 2. Existing street view from Julia Street
  - 3. Existing street view from the corner of Julia Street & Elaine Grove
  - 4. Existing rear elevation from the garden
  - 5. Existing rear elevation
  - 6. Existing rear elevation / roof of conservatory
  - 7. Internal view of existing conservatory.