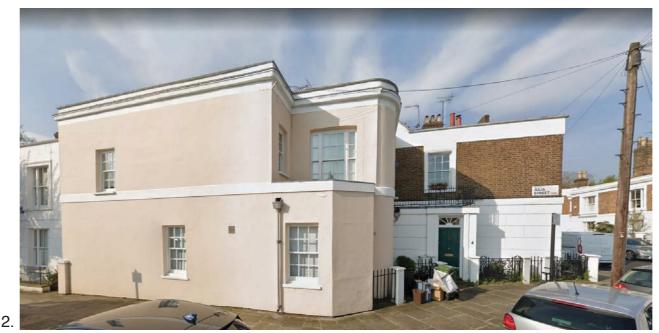

- - 1. Aerial view of Julia Street
  - 2. Existing street view from Julia Street
  - 3. Existing street view from the corner of Julia Street & Elaine Grove
  - 4. Existing rear elevation from the garden
  - 5. Existing rear elevation
  - 6. Existing rear elevation / roof of conservatory
  - 7. Internal view of existing conservatory.