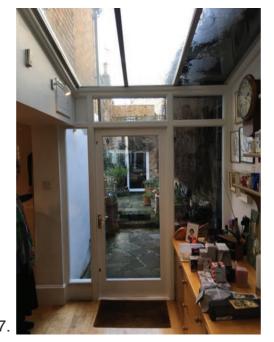

- - 1. Aerial view of Julia Street
  - 2. Existing street view from Julia Street
  - 3. Existing street view from the corner of Julia Street & Elaine Grove
  - 4. Existing rear elevation from the garden
  - 5. Existing rear elevation
  - 6. Existing rear elevation / roof of conservatory
  - 7. Internal view of existing conservatory.