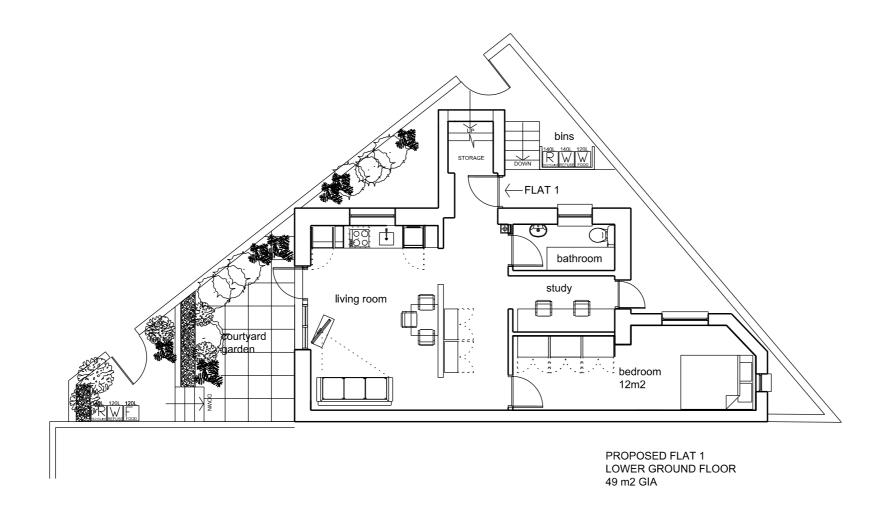

## Planners comments incorporated

 Bedroom and study locations changed to optimise daylight to bedroom

2. Bins shown on plan with 3 no. 120 litre wheelie bins including one for recycling.

3. More shrubs and foliage indicated in courtyard garden

R3:

Seperate Bin Areas shown for seperate units

| LOCATION                                                                                      |         |       |          |                |      |            |          |  |
|-----------------------------------------------------------------------------------------------|---------|-------|----------|----------------|------|------------|----------|--|
| Ň                                                                                             |         |       |          |                |      |            |          |  |
| AAS ARCHITECTURE + PLANNING<br>STUDIO 334, THE STRATFORD WORKSHOP, BURFORD RD, LONDON, E152SW |         |       |          |                |      |            |          |  |
|                                                                                               |         |       |          |                |      |            |          |  |
| drawing title / location FLAT 1<br>PROPOSED PLANS                                             |         |       |          |                |      |            |          |  |
| drawn by                                                                                      | checked | scale | 1:100 A3 |                | stat | TP         |          |  |
| project                                                                                       |         | zone  | phase    | classification |      | drawing no | revision |  |
|                                                                                               |         |       |          |                |      | 004        | R03      |  |