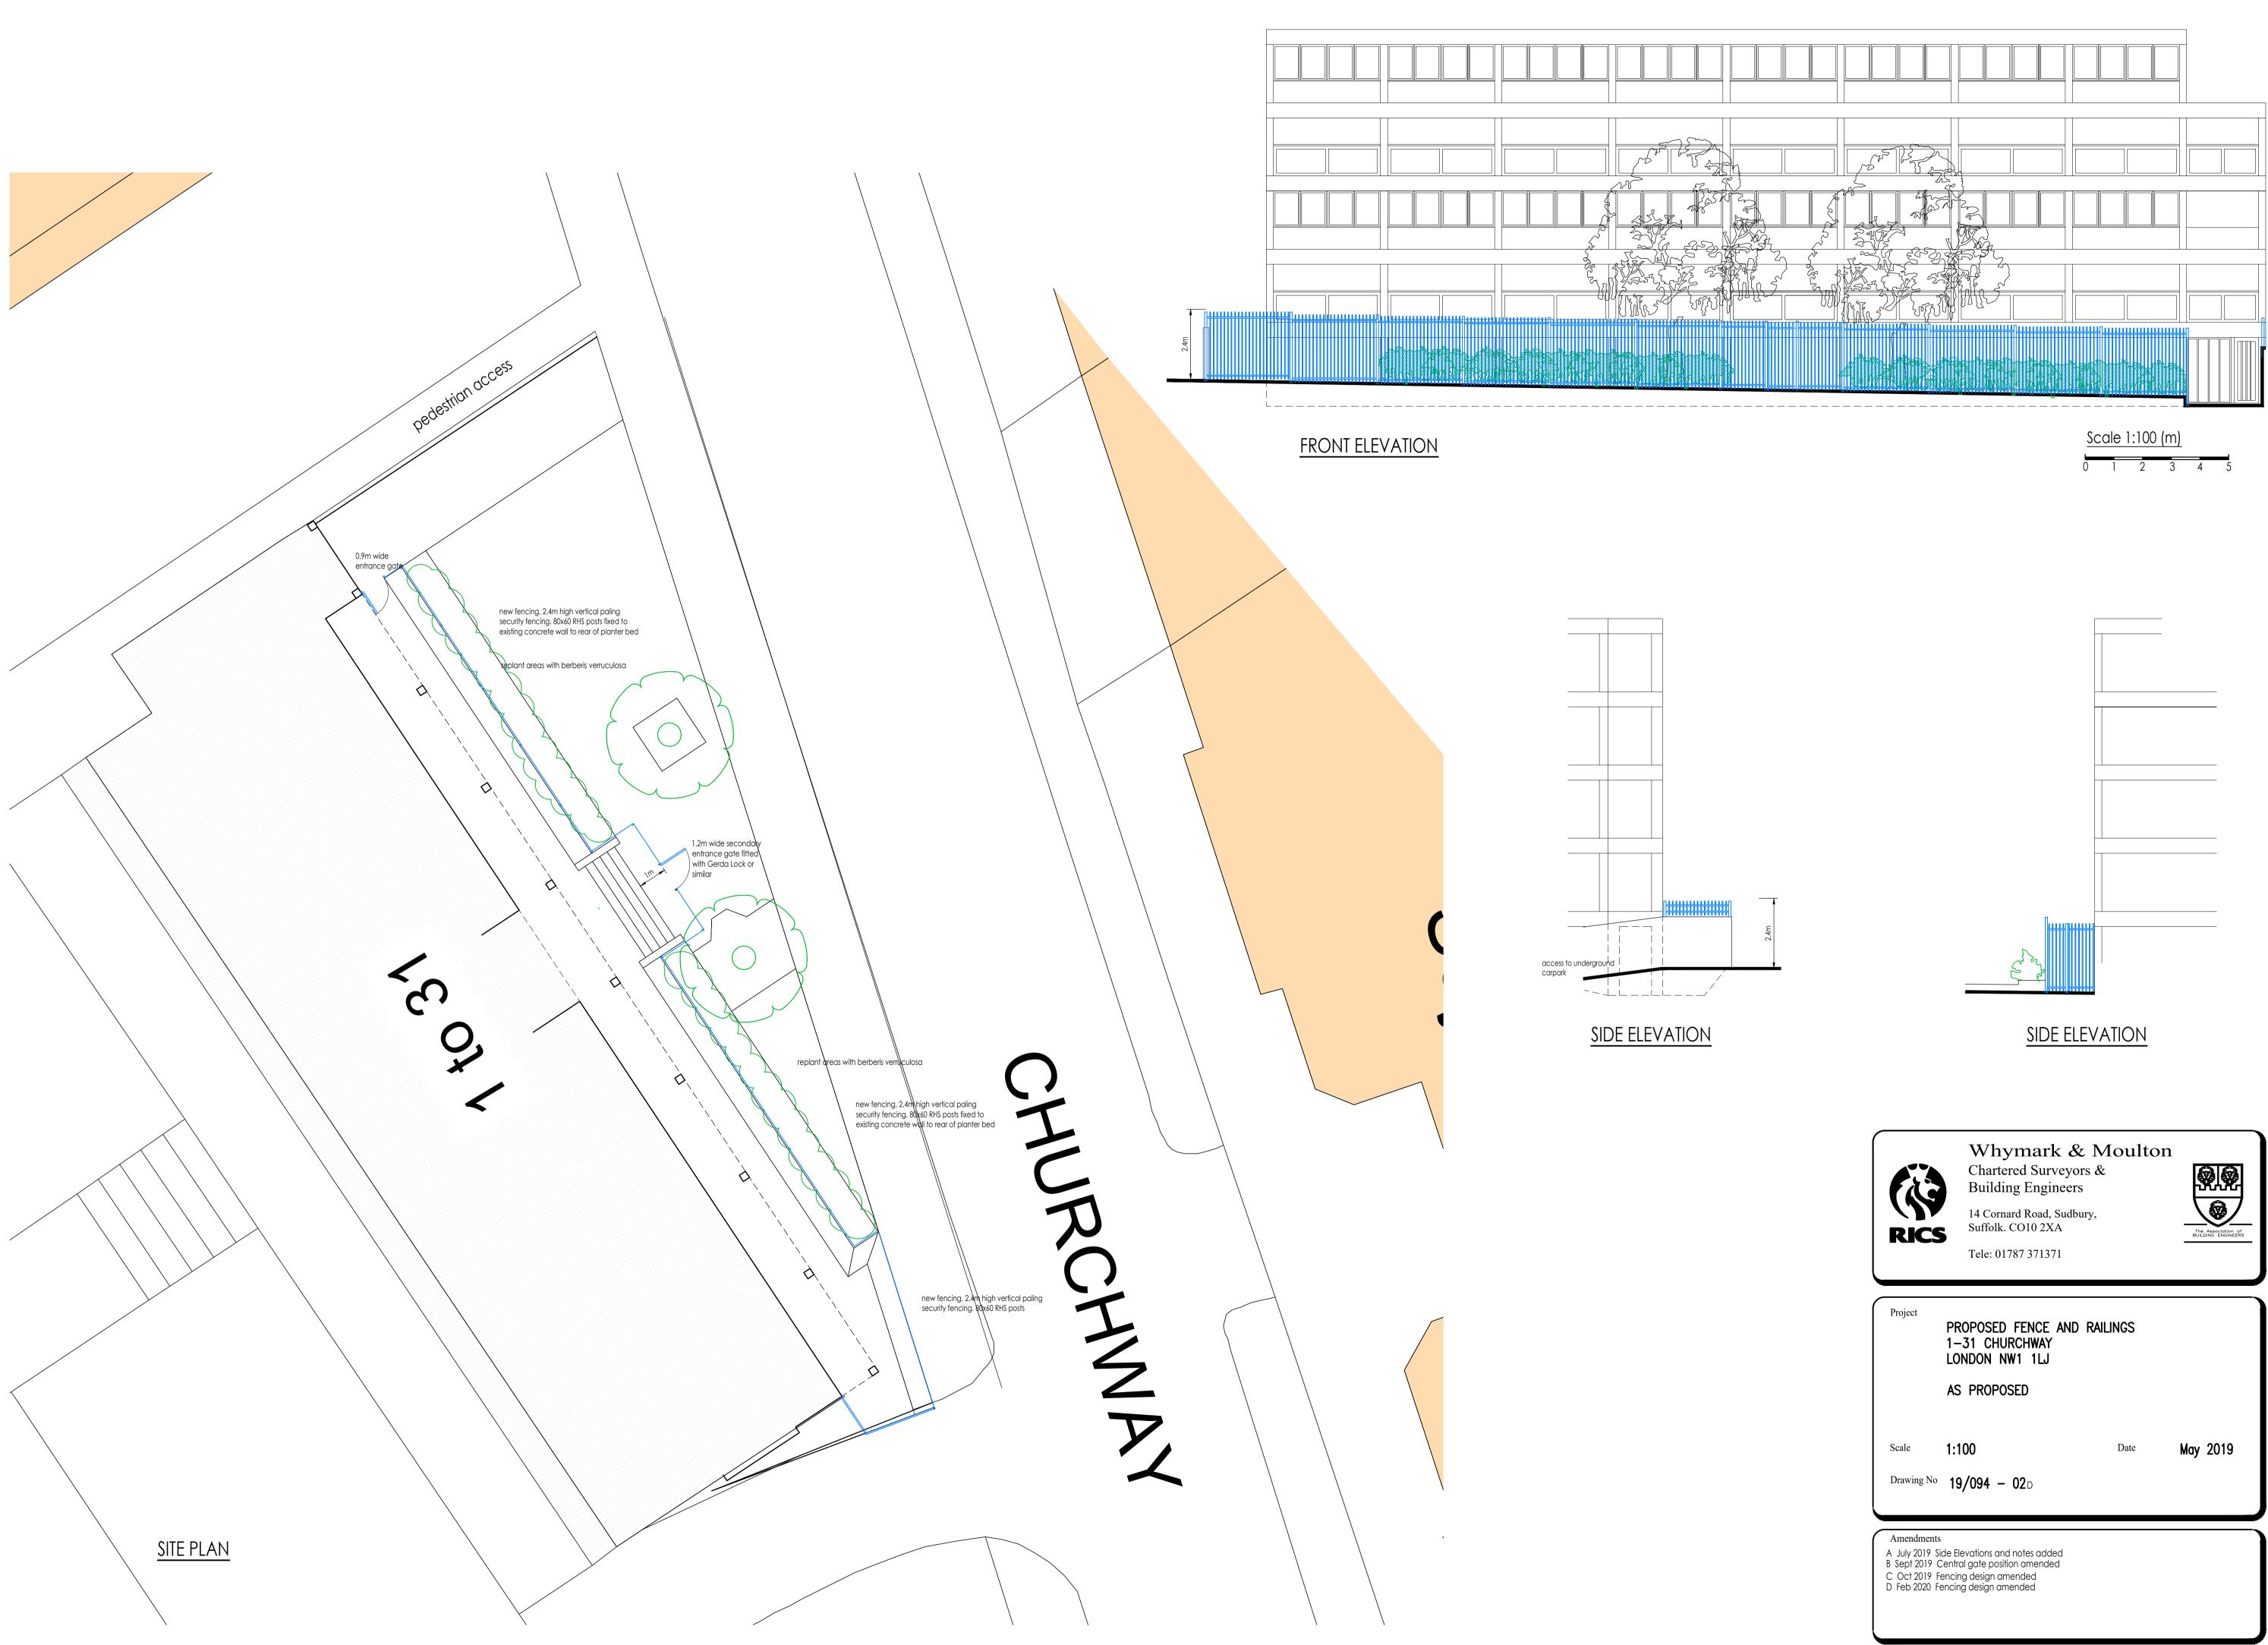

| RICS                                                                                      | Whymark &<br>Chartered Surveyors<br>Building Engineers<br>14 Cornard Road, Sudbury<br>Suffolk. CO10 2XA<br>Tele: 01787 371371 | &    | on<br>Fre-Association of<br>BUILDING ENGINEERS |
|-------------------------------------------------------------------------------------------|-------------------------------------------------------------------------------------------------------------------------------|------|------------------------------------------------|
| Project<br>PROPOSED FENCE AND RAILINGS<br>1–31 CHURCHWAY<br>LONDON NW1 1LJ<br>AS PROPOSED |                                                                                                                               |      |                                                |
| Scale                                                                                     | 1:100                                                                                                                         | Date | May 2019                                       |
| Drawing No                                                                                | 19/094 - 02⊳                                                                                                                  |      |                                                |
| B Sept 2019 C<br>C Oct 2019 F                                                             | ide Elevations and notes added<br>Central gate position amended<br>encing design amended<br>encing design amended             |      |                                                |