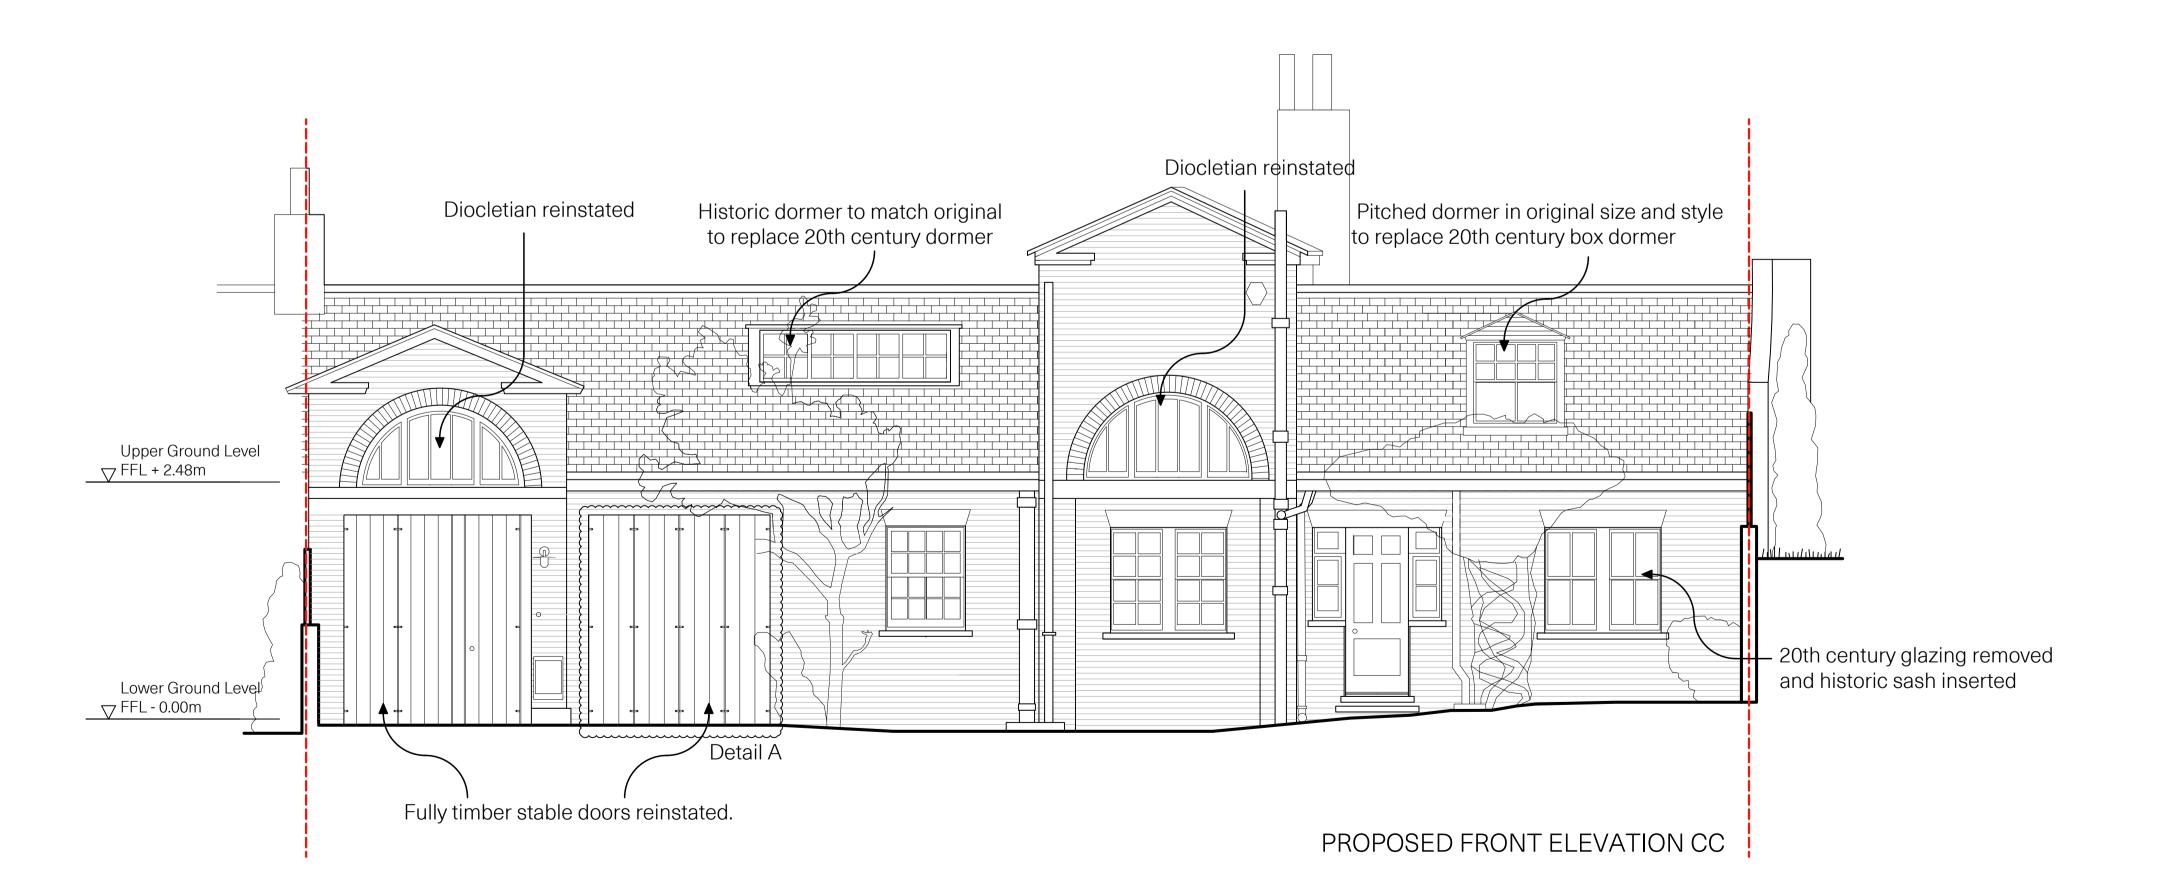

| CHAN + EAYRS 111 Frognal, Hampstead NW3 6XR                       |                |             |       |        |  |  |
|-------------------------------------------------------------------|----------------|-------------|-------|--------|--|--|
| Zoe Chan Eayrs and Merlin Eayrs                                   |                |             |       |        |  |  |
| Project : 111 Frognal                                             |                |             |       |        |  |  |
| TITLE : EXISTING FRONT ELEVATION CC : PROPOSED FRONT ELEVATION CC |                |             |       |        |  |  |
| Date 14.02.2020                                                   | Scale 1:50 @A1 | Drawing No. | E1.CC | Rev.08 |  |  |
| 0 1 2                                                             | 5              |             |       | 10     |  |  |