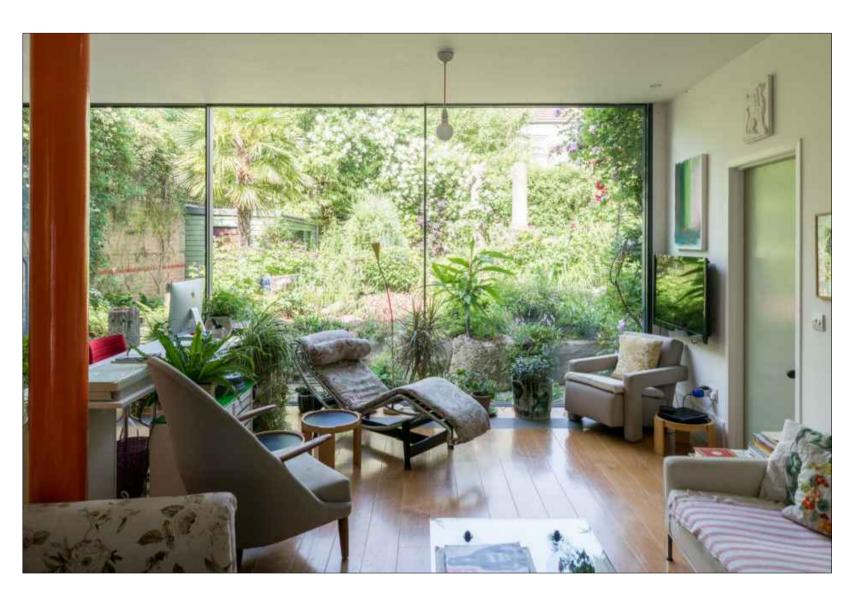

PROPOSED REAR ELEVATION EE

REAR EXTENSION GLAZING REFERENCE

| CHAN + EAY<br>111 Frognal, F    |    |                                  | $\neg \mid$ |       |        |    |  |
|---------------------------------|----|----------------------------------|-------------|-------|--------|----|--|
| Zoe Chan Eayrs and Merlin Eayrs |    |                                  |             |       |        |    |  |
| Project : 111 Frognal           |    |                                  |             |       |        |    |  |
|                                 |    | STING REAR ELE<br>DPOSED REAR EL |             |       |        |    |  |
| Date 14.02.20                   | 20 | Scale 1:50 @A1                   | Drawing No. | E2.EE | Rev.08 |    |  |
| 0 1                             | 2  | 5                                |             |       |        | 10 |  |