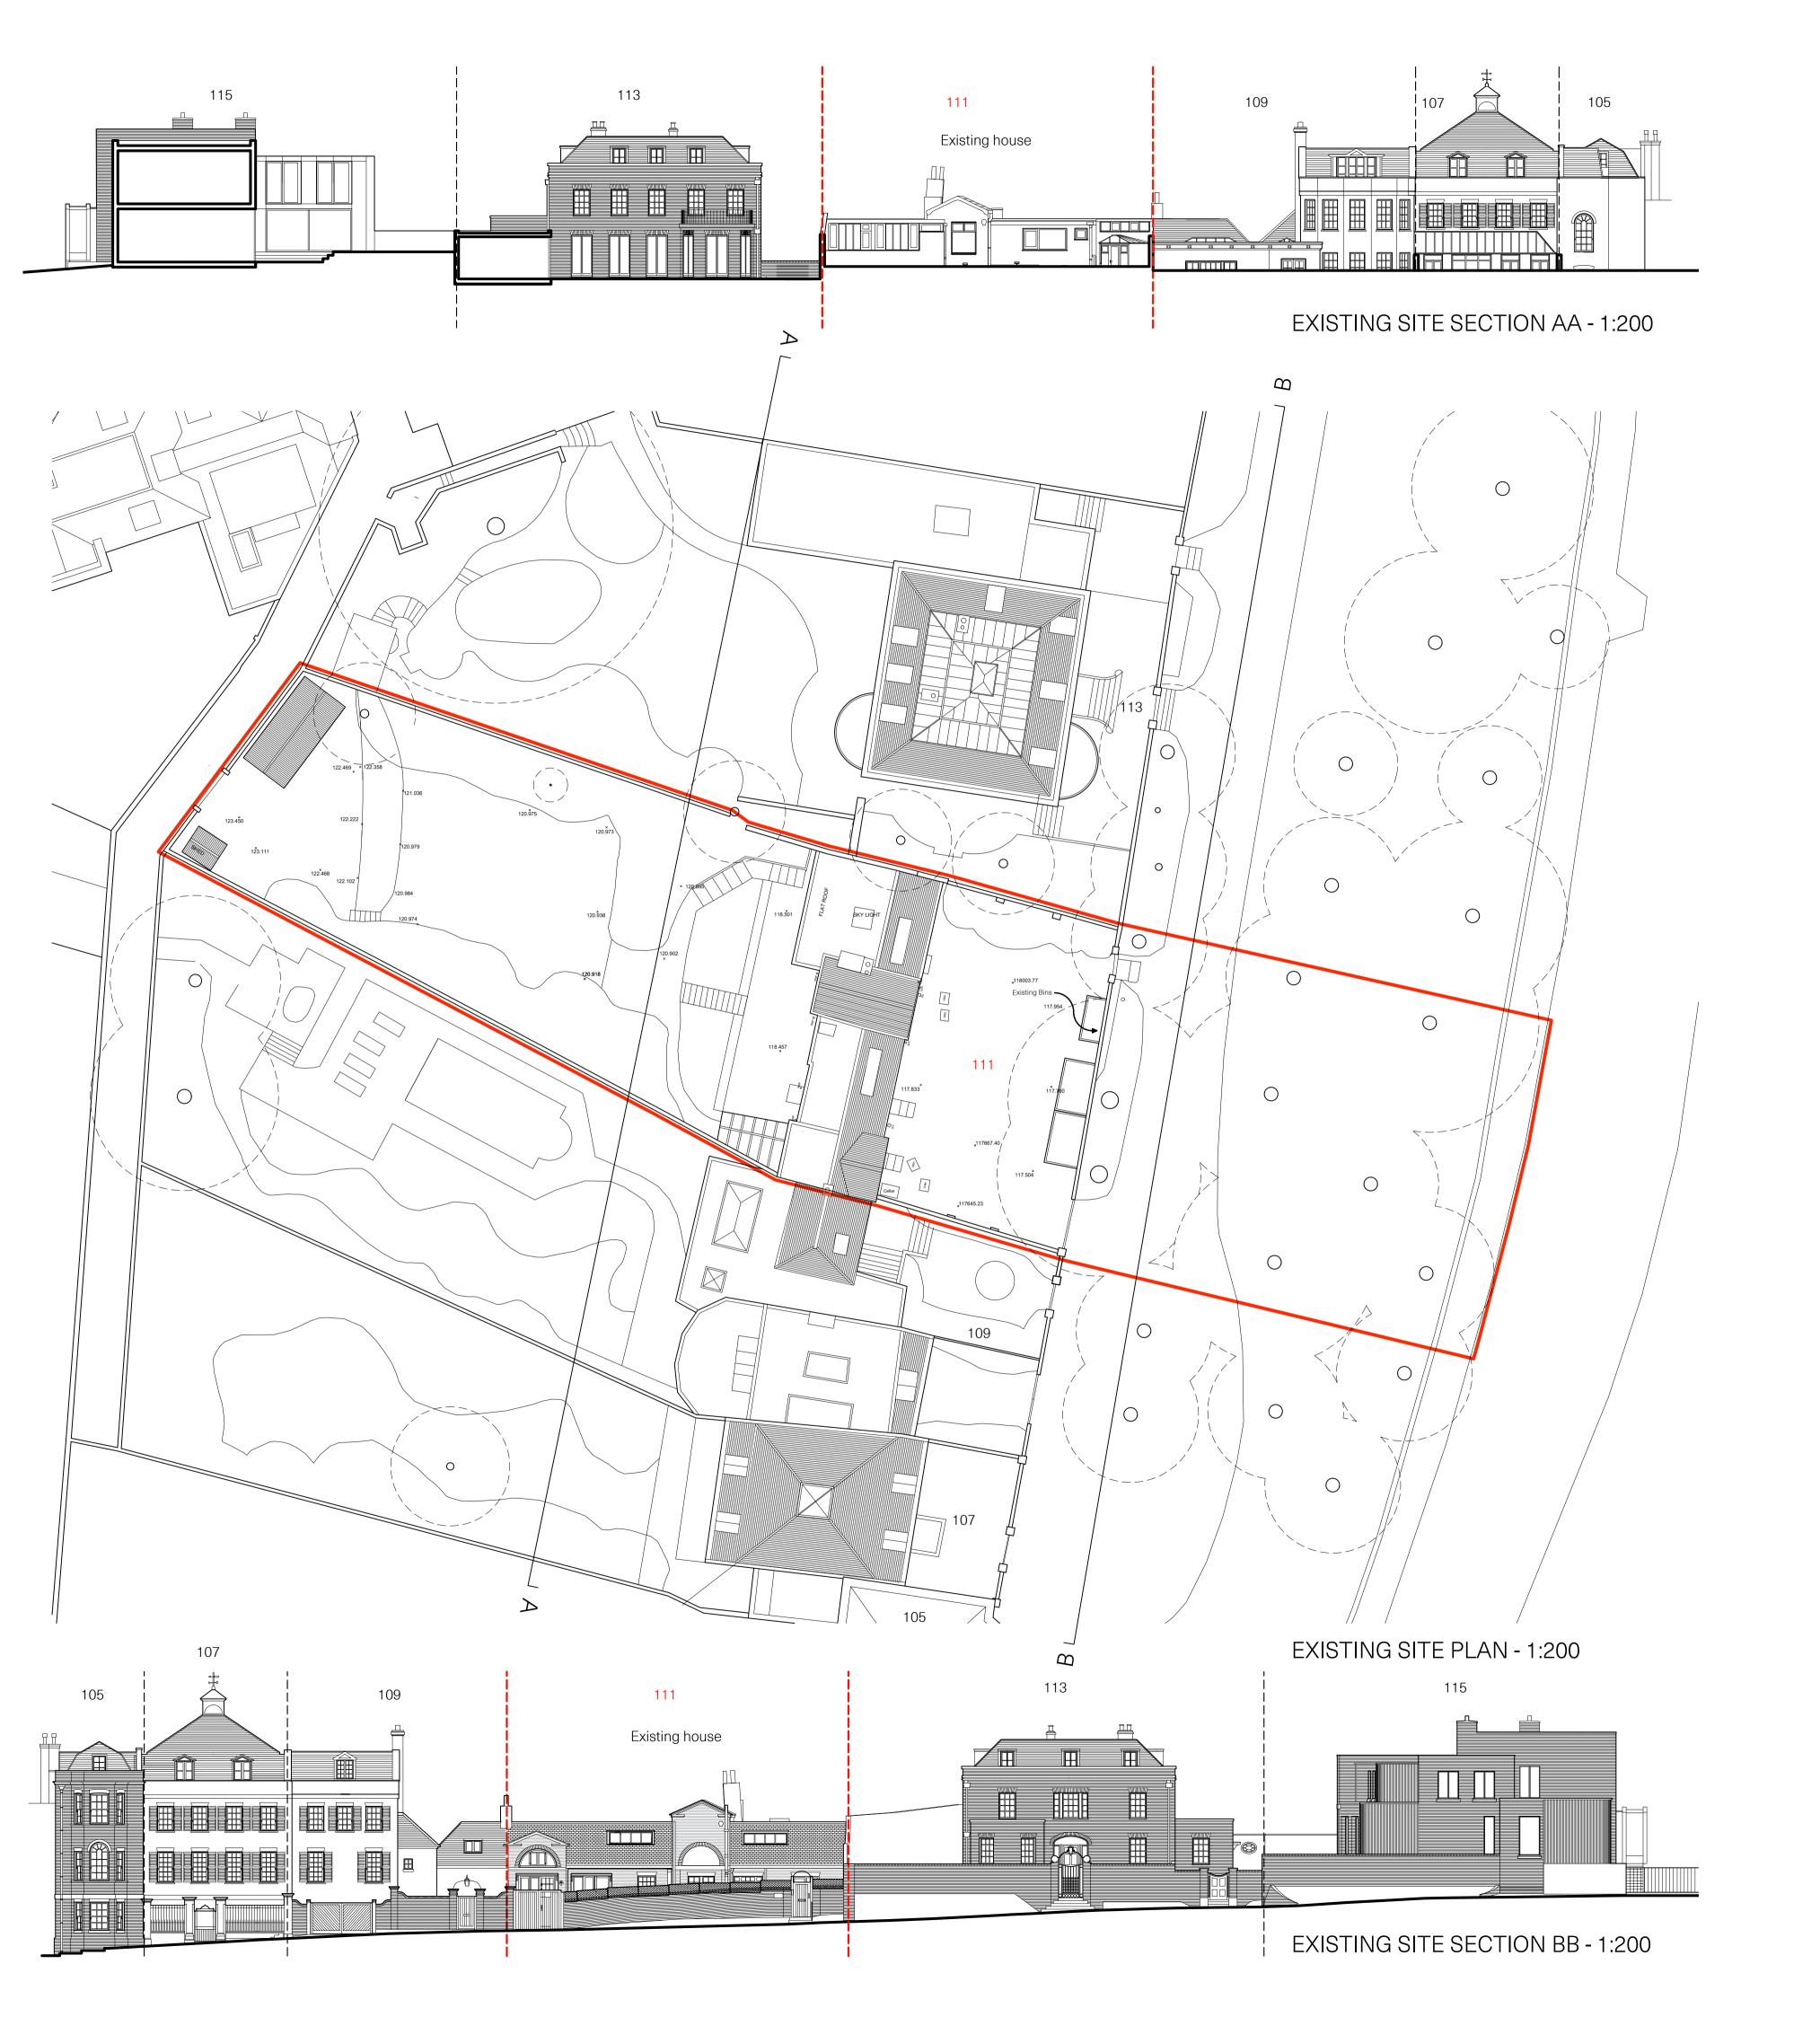

EXISTING BLOCK PLAN- 1:1250

| CHAN + EAYRS<br>111 Frognal, Ham                      |         | N<br>T |  |  |  |
|-------------------------------------------------------|---------|--------|--|--|--|
| Zoe Chan Eayrs a                                      |         |        |  |  |  |
| Project: 111 Frognal                                  |         |        |  |  |  |
| TITLE : EXISTING SITE PLANS AND ELEVATIONS  AA and BB |         |        |  |  |  |
| Date 14.02.2020                                       | o. P1.E | Rev.08 |  |  |  |
| 0 5                                                   | 10      | 20     |  |  |  |