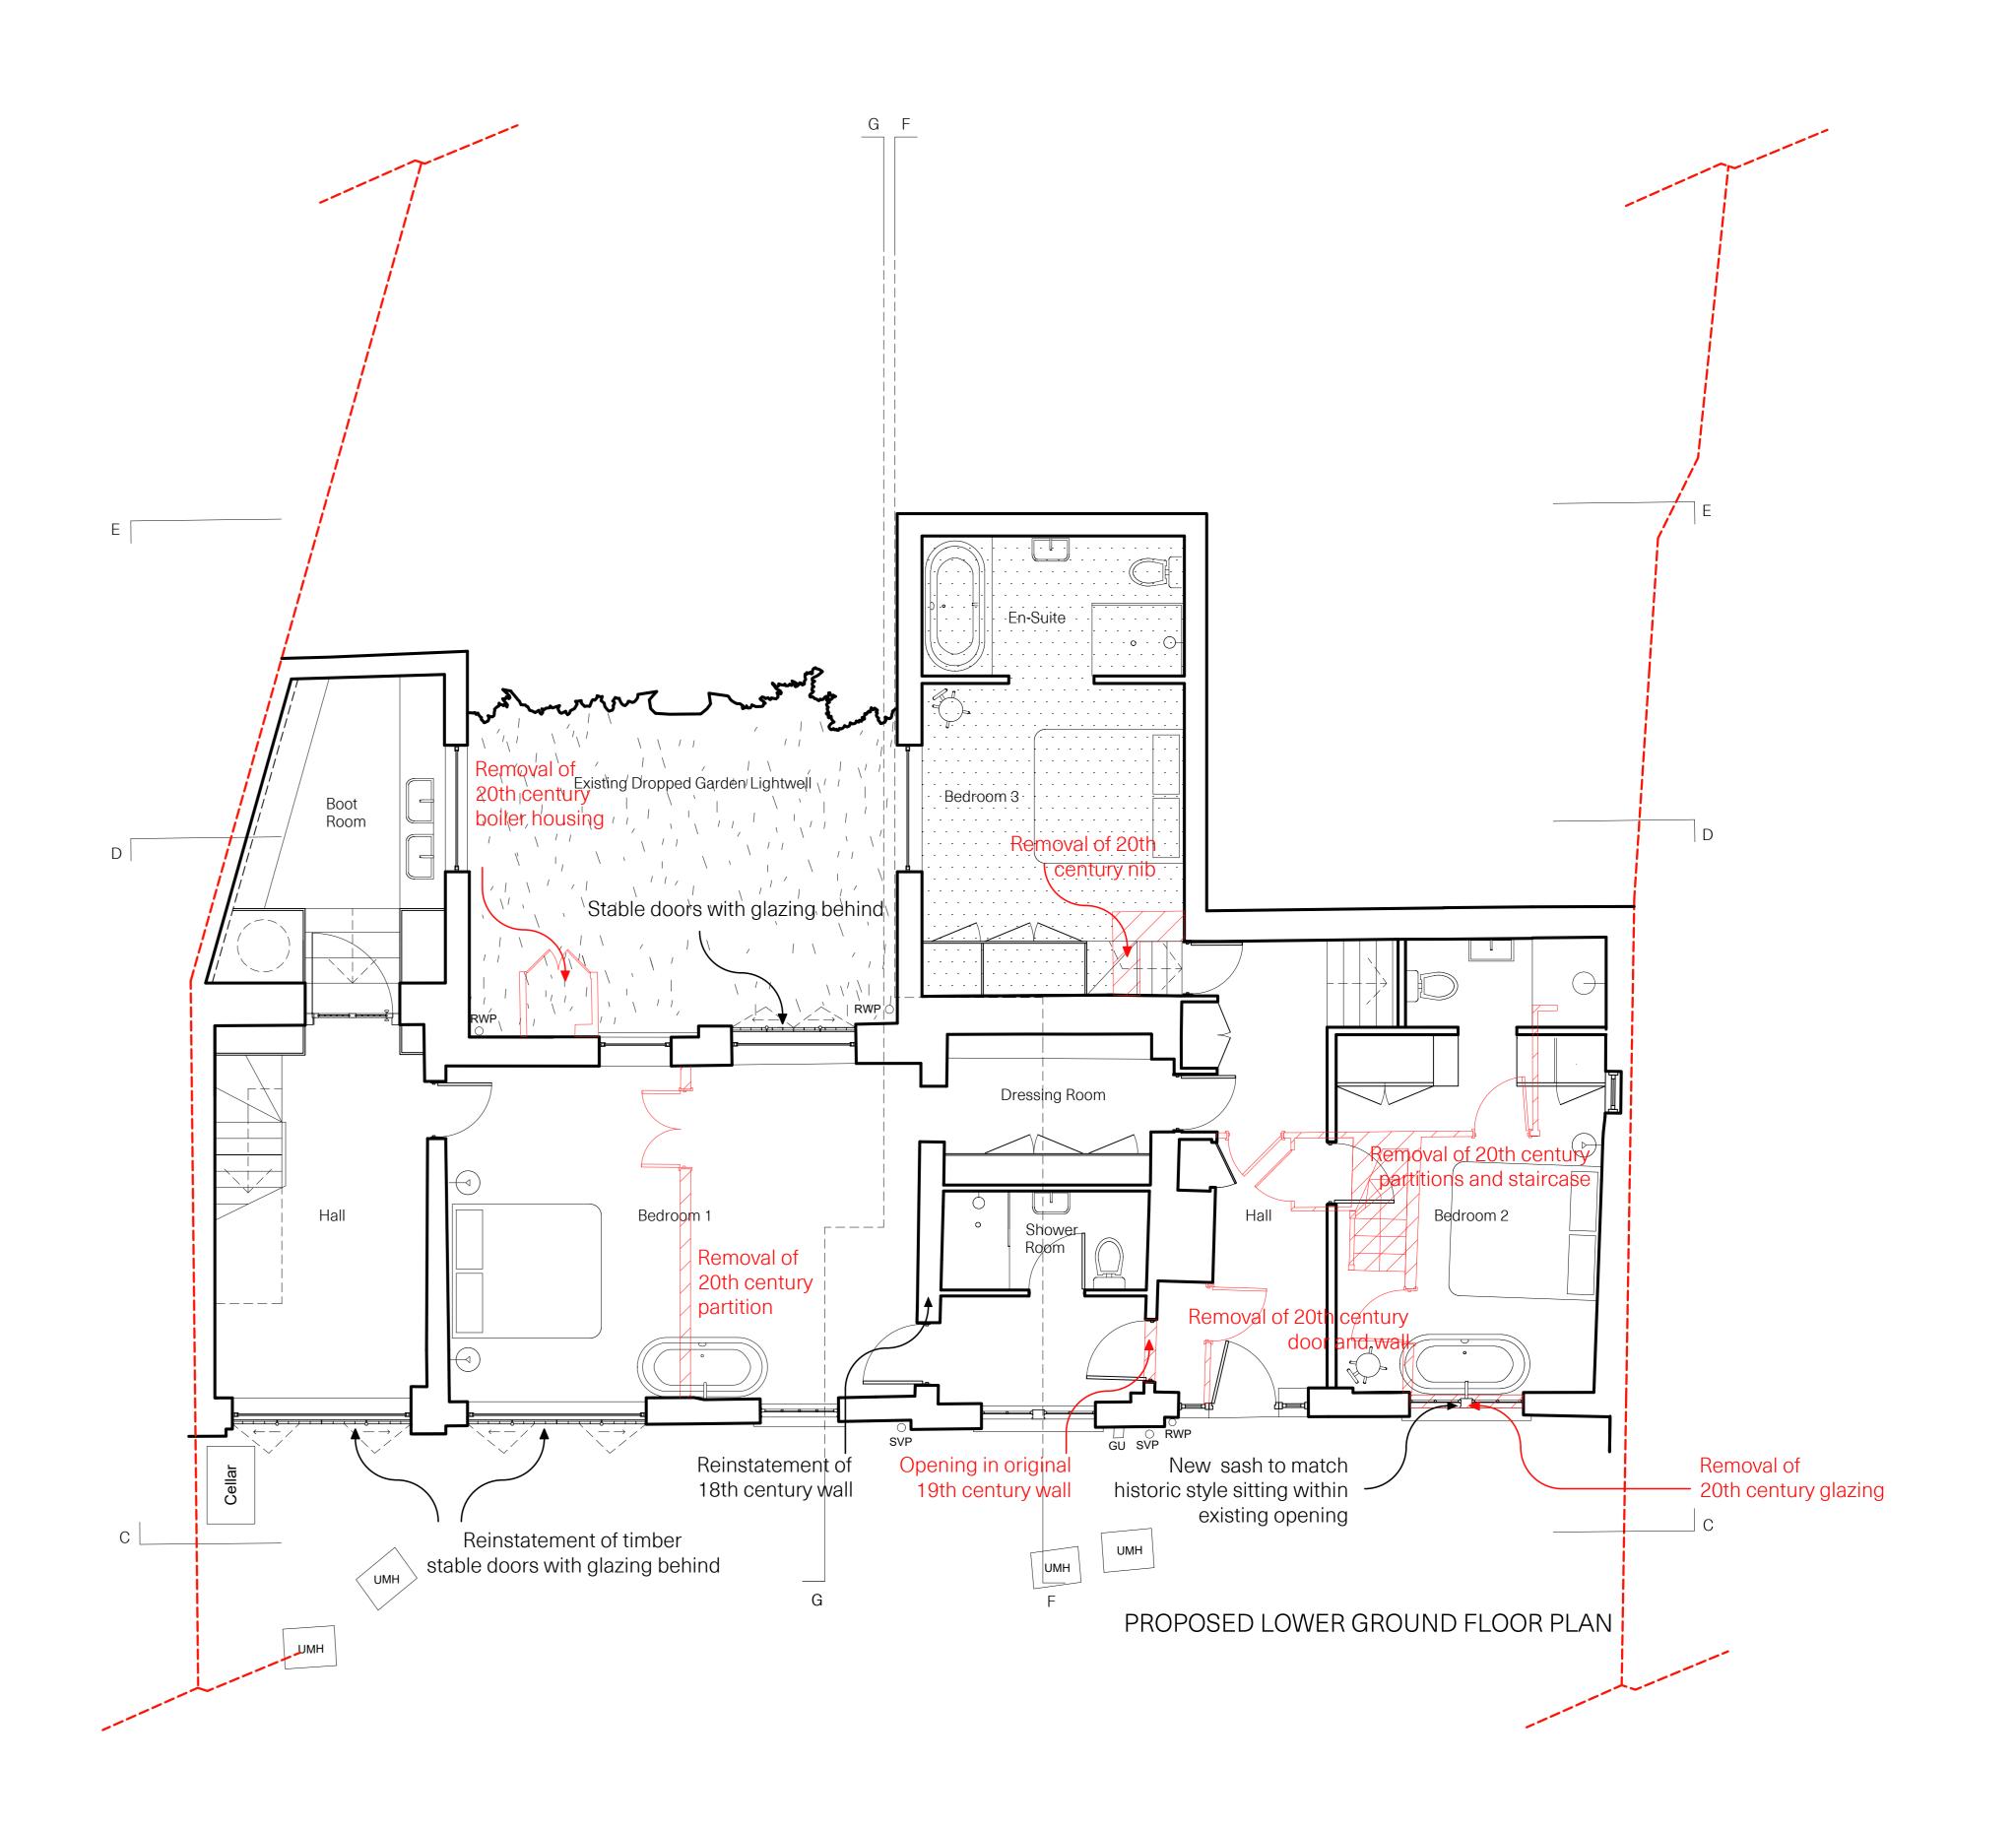

## Removed fabric

Proposed Garden Basement Extension (21 sqm)

| CHAN + EAYRS<br>111 Frognal, Ham                                            | pstead NW3 6XR  |             |       | > Z    |  |
|-----------------------------------------------------------------------------|-----------------|-------------|-------|--------|--|
| Zoe Chan Eayrs a                                                            | nd Merlin Eayrs |             |       |        |  |
| Project: 111 Frognal                                                        |                 |             |       |        |  |
| TITLE : EXISTING LOWER GROUND FLOOR PLAN : PROPOSED LOWER GROUND FLOOR PLAN |                 |             |       |        |  |
| Date 14.02.2020                                                             | Scale 1:50 @A0  | Drawing No. | P2.LG | Rev.08 |  |
| 0 1 2                                                                       | 5               |             |       | 10     |  |