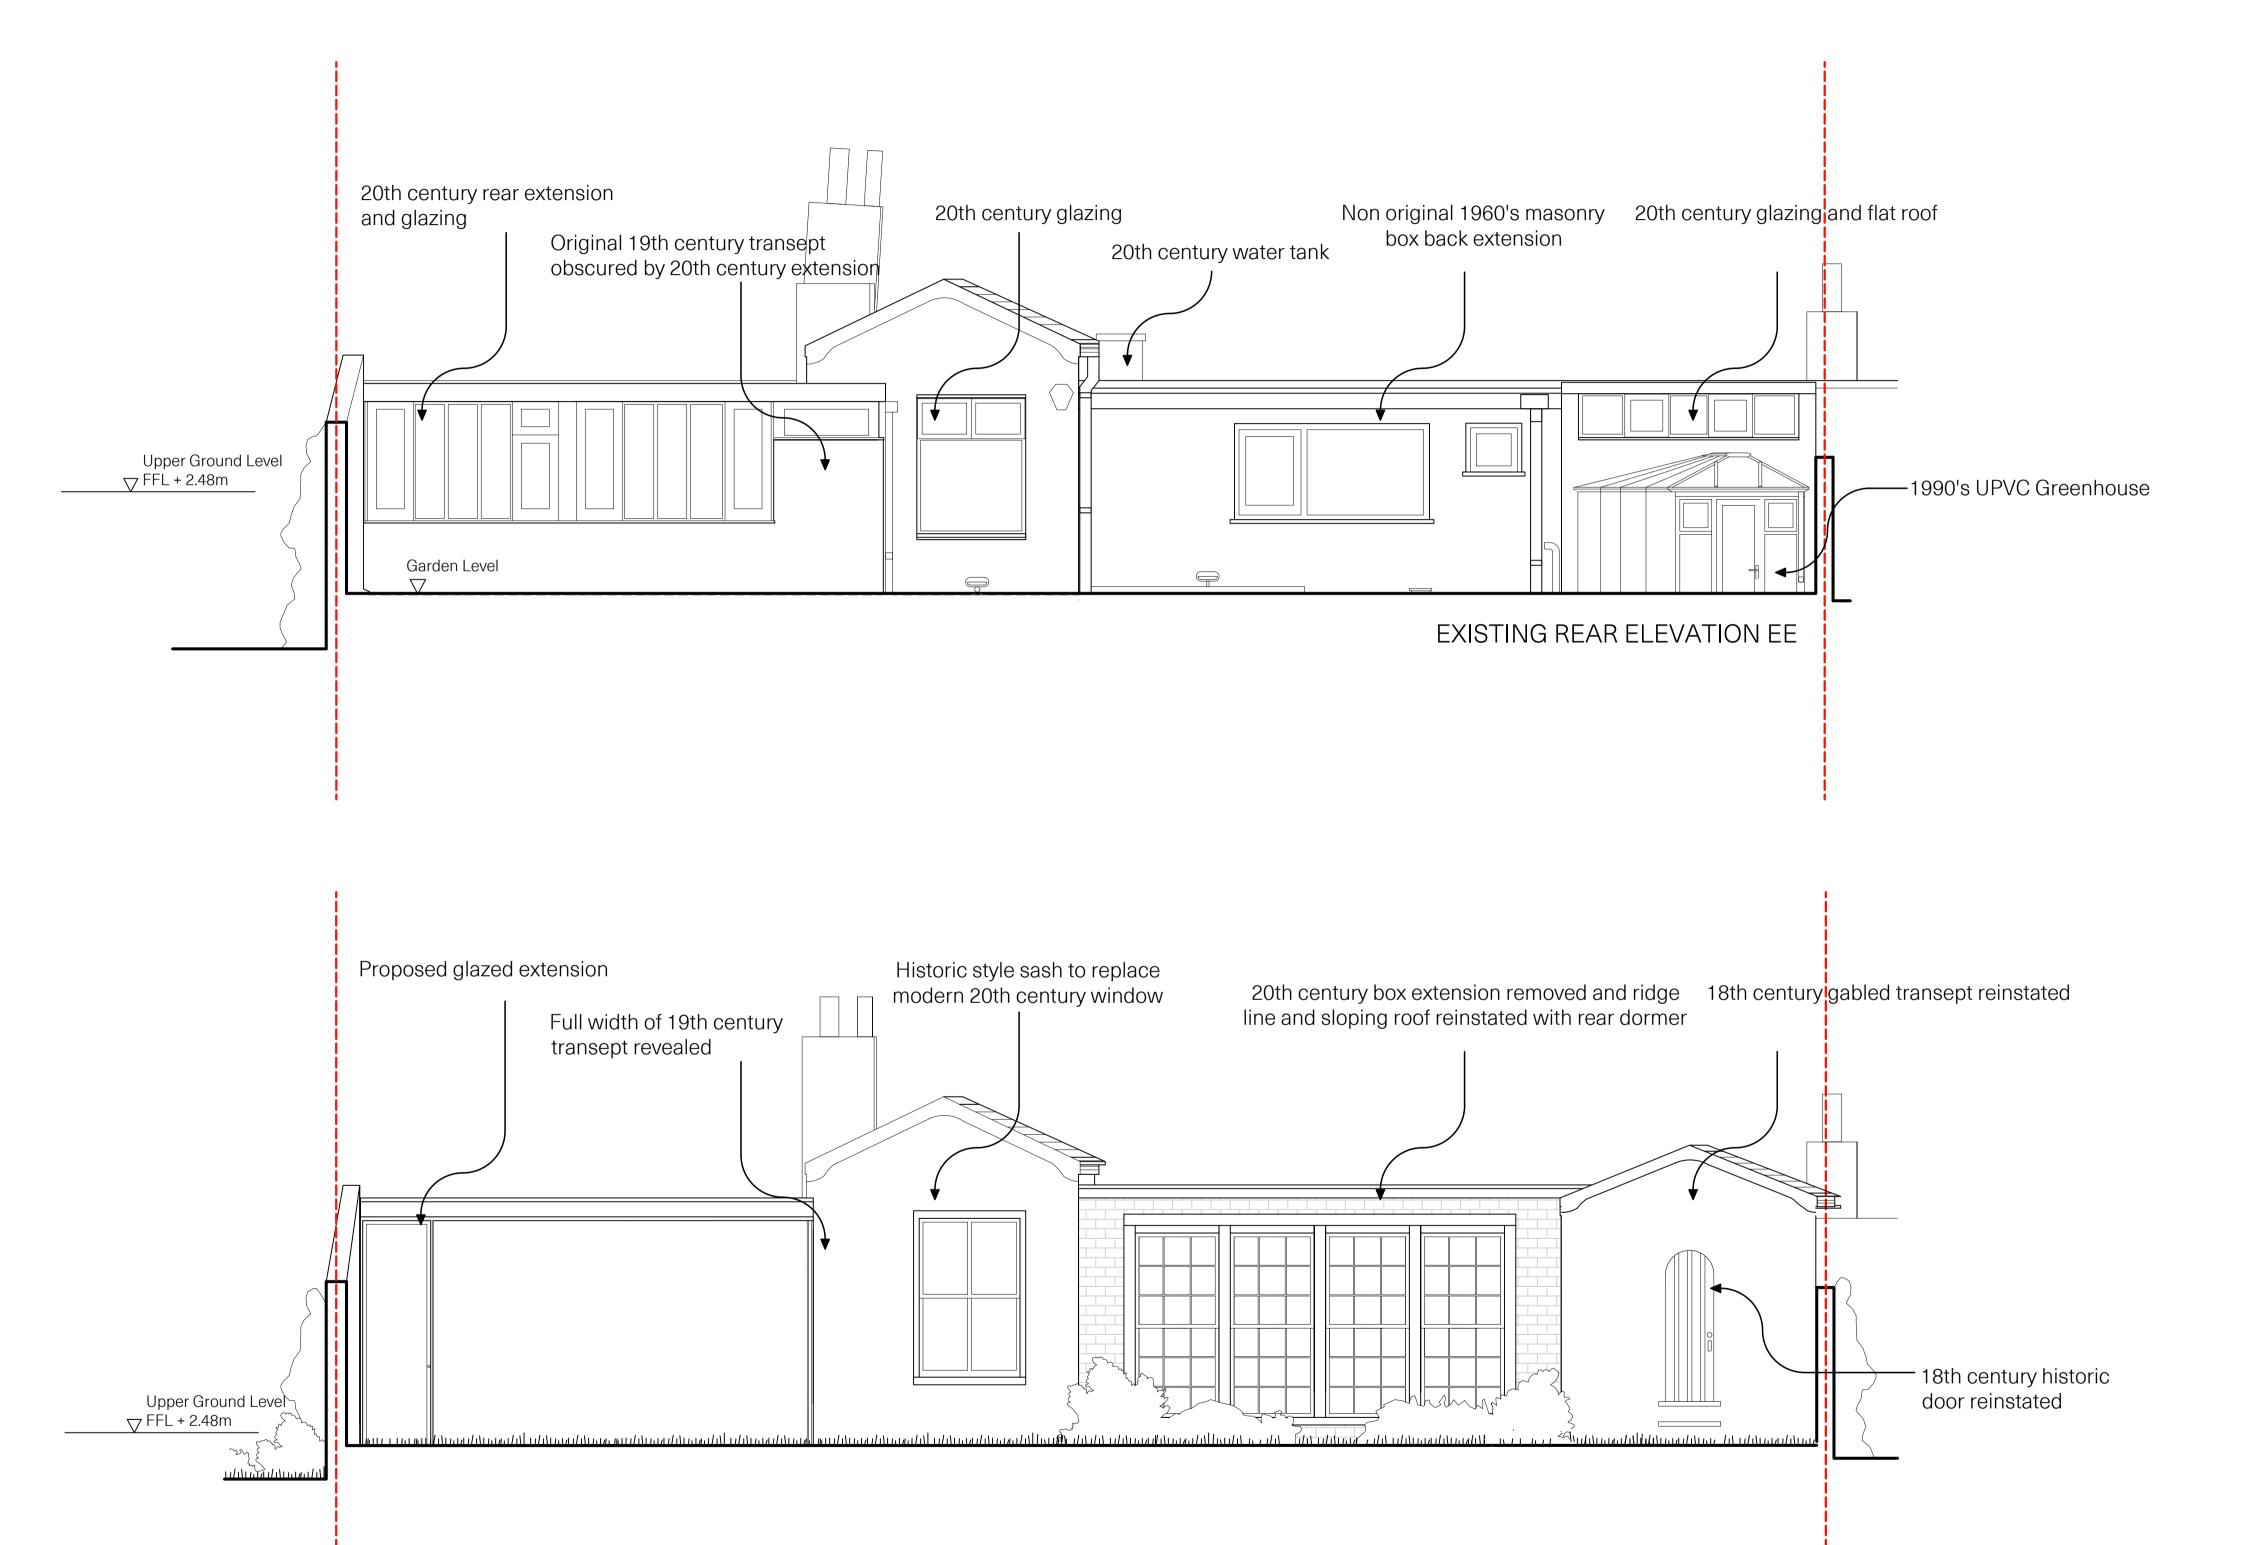

PROPOSED REAR ELEVATION EE

REAR EXTENSION GLAZING REFERENCE

| CHAN + EAY<br>111 Frognal, F    |    |                                  | $\neg \mid$ |       |        |    |  |
|---------------------------------|----|----------------------------------|-------------|-------|--------|----|--|
| Zoe Chan Eayrs and Merlin Eayrs |    |                                  |             |       |        |    |  |
| Project : 111 Frognal           |    |                                  |             |       |        |    |  |
|                                 |    | STING REAR ELE<br>DPOSED REAR EL |             |       |        |    |  |
| Date 14.02.20                   | 20 | Scale 1:50 @A1                   | Drawing No. | E2.EE | Rev.08 |    |  |
| 0 1                             | 2  | 5                                |             |       |        | 10 |  |