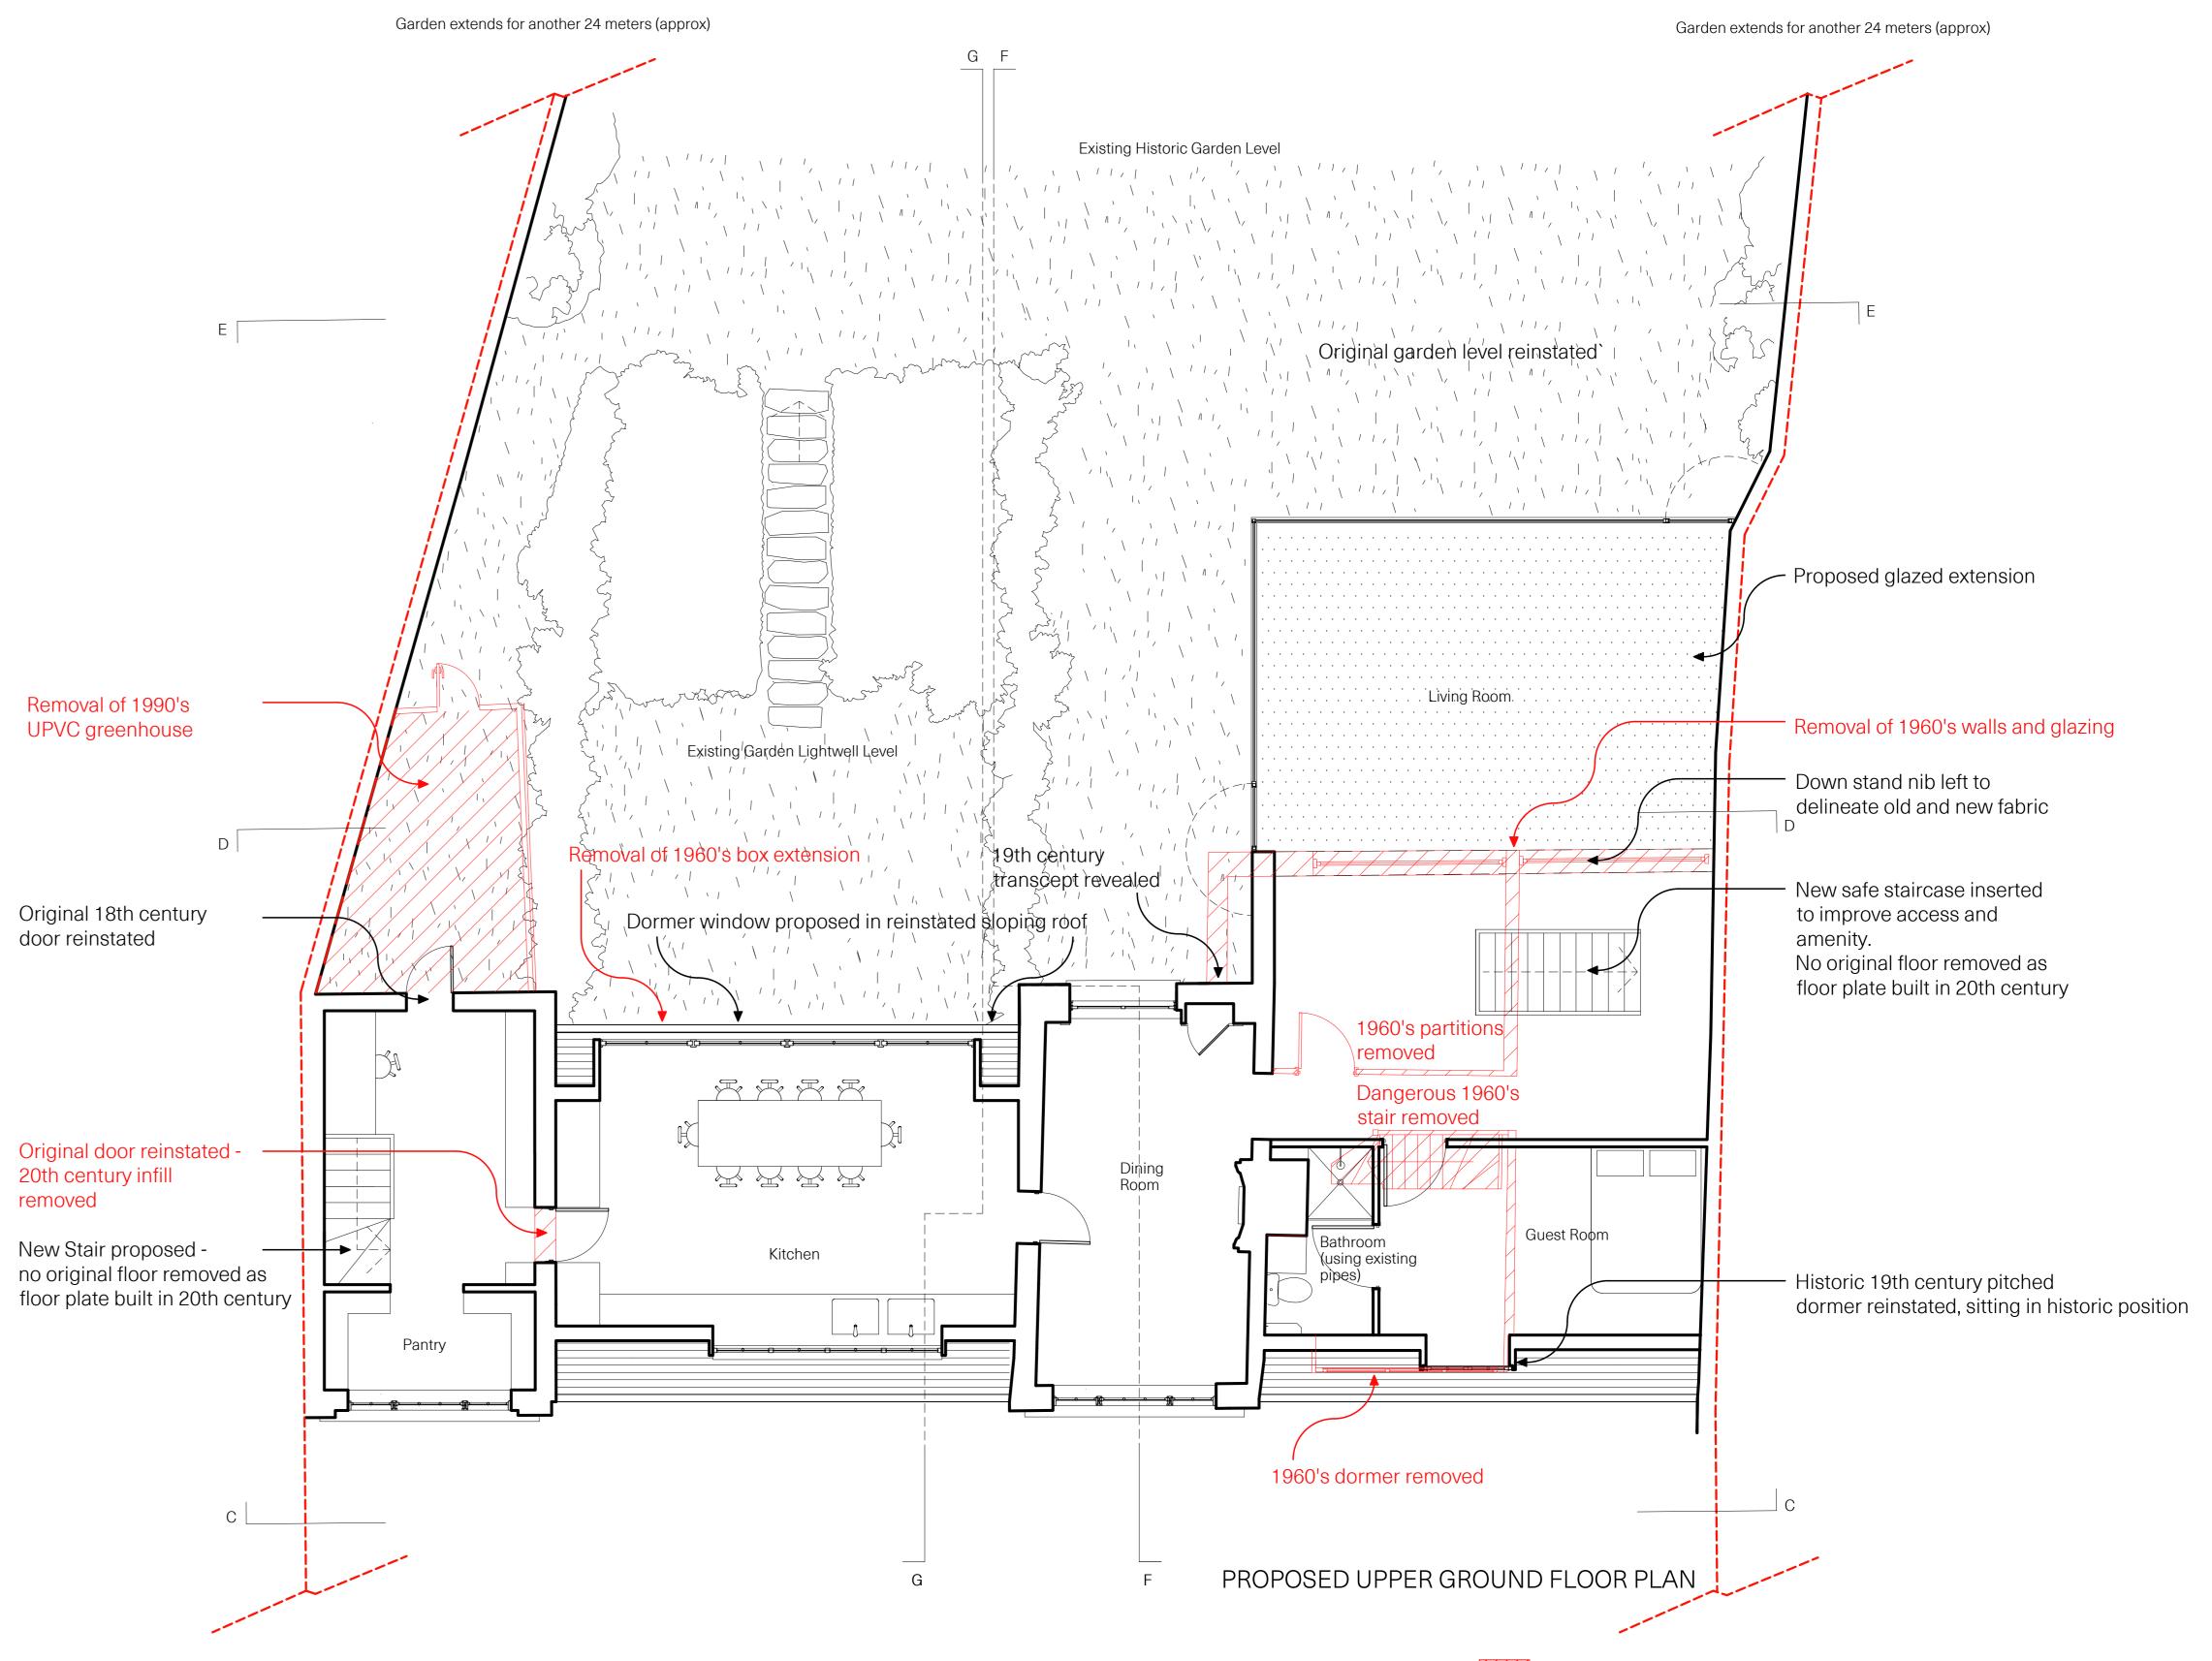

Removed fabric (-8.7 sq m)

Proposed Rear Extension (30 sqm)

| CHAN + EAYRS<br>111 Frognal, Ham | CHAN + EAYRS<br>111 Frognal, Hampstead NW3 6XR                              |             |       |        |    |  |  |
|----------------------------------|-----------------------------------------------------------------------------|-------------|-------|--------|----|--|--|
| Zoe Chan Eayrs a                 | Zoe Chan Eayrs and Merlin Eayrs                                             |             |       |        |    |  |  |
| Project: 111 Frog                | Project: 111 Frognal                                                        |             |       |        |    |  |  |
|                                  | TITLE : EXISTING UPPER GROUND FLOOR PLAN : PROPOSED UPPER GROUND FLOOR PLAN |             |       |        |    |  |  |
| Date 14.02.2020                  | Scale 1:50 @A0                                                              | Drawing No. | P2.UG | Rev.08 |    |  |  |
| 0 1 2                            | 5                                                                           | 1           |       |        | 10 |  |  |