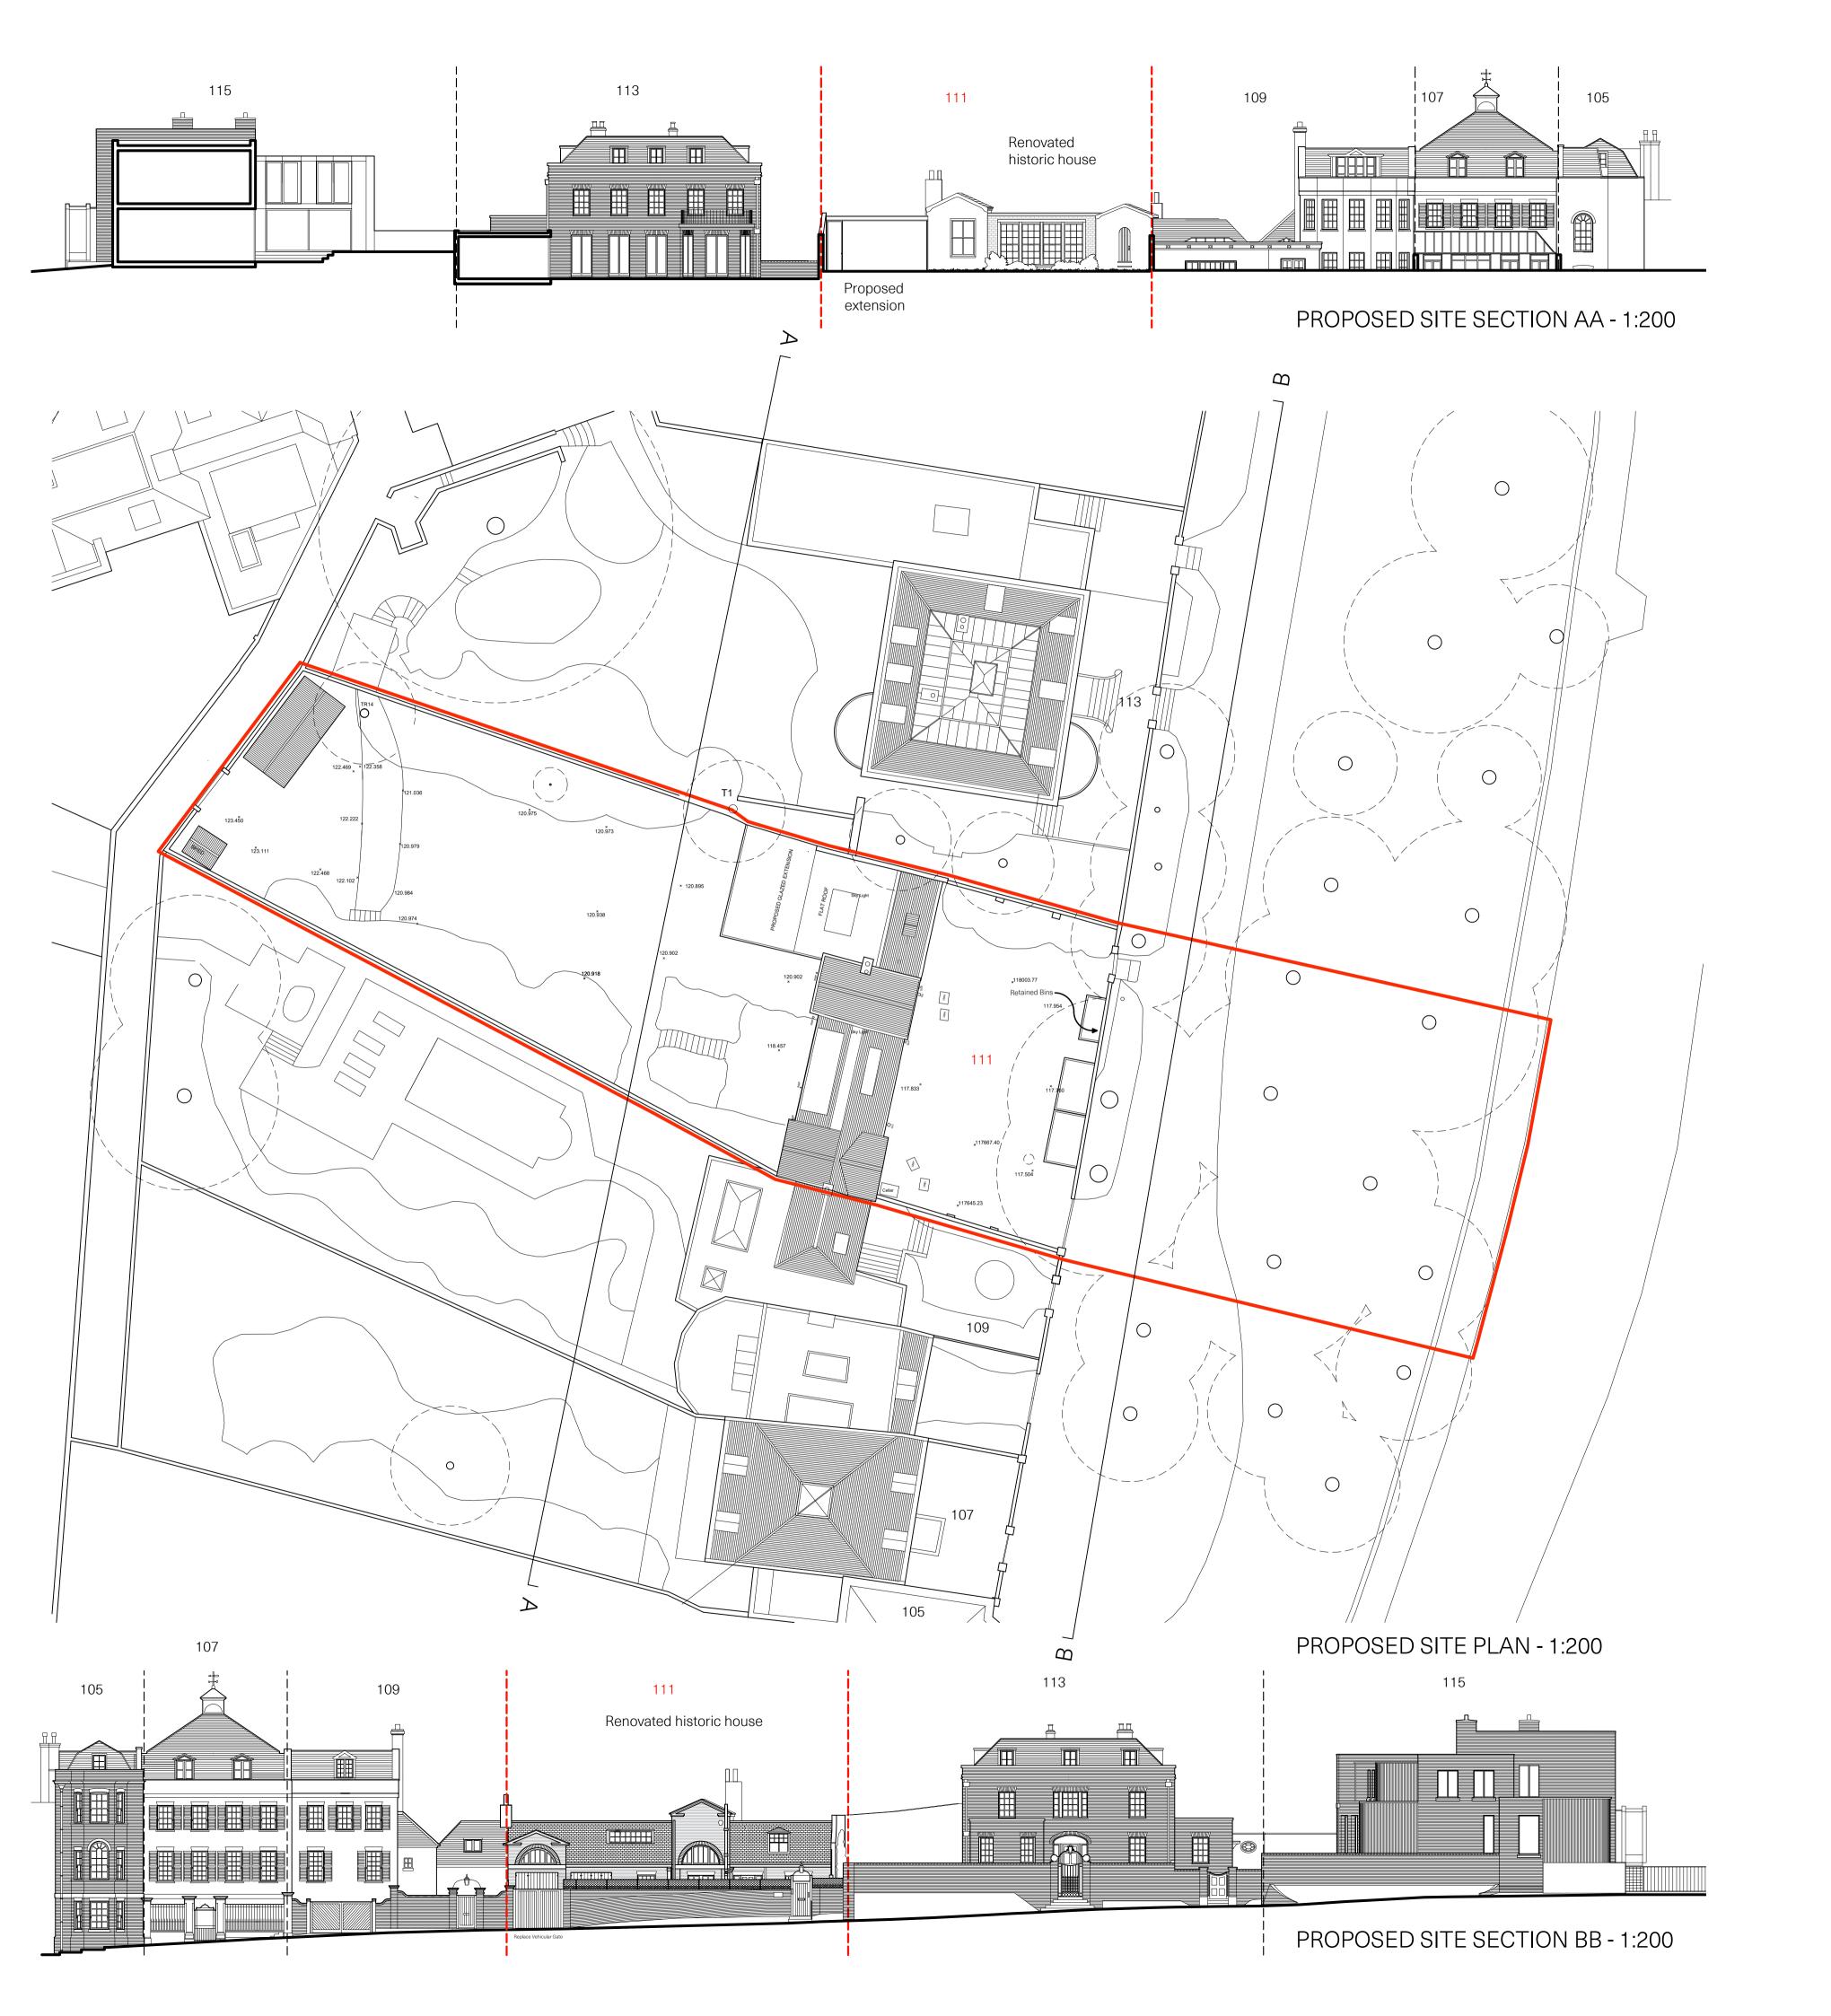

| CHAN + EAYRS<br>111 Frognal, Ham                   | N               |             |        |        |  |  |
|----------------------------------------------------|-----------------|-------------|--------|--------|--|--|
| Zoe Chan Eayrs a                                   |                 |             |        |        |  |  |
| Project : 111 Frognal                              |                 |             |        |        |  |  |
| TITLE: PROPOSED SITE PLANS AND SECTIONS  AA and BB |                 |             |        |        |  |  |
| Date 14.02.2020                                    | Scale 1:200 @A1 | Drawing No. | . P1.P | Rev.08 |  |  |
| 0 5                                                | 10              | 20          |        |        |  |  |
|                                                    |                 |             |        |        |  |  |