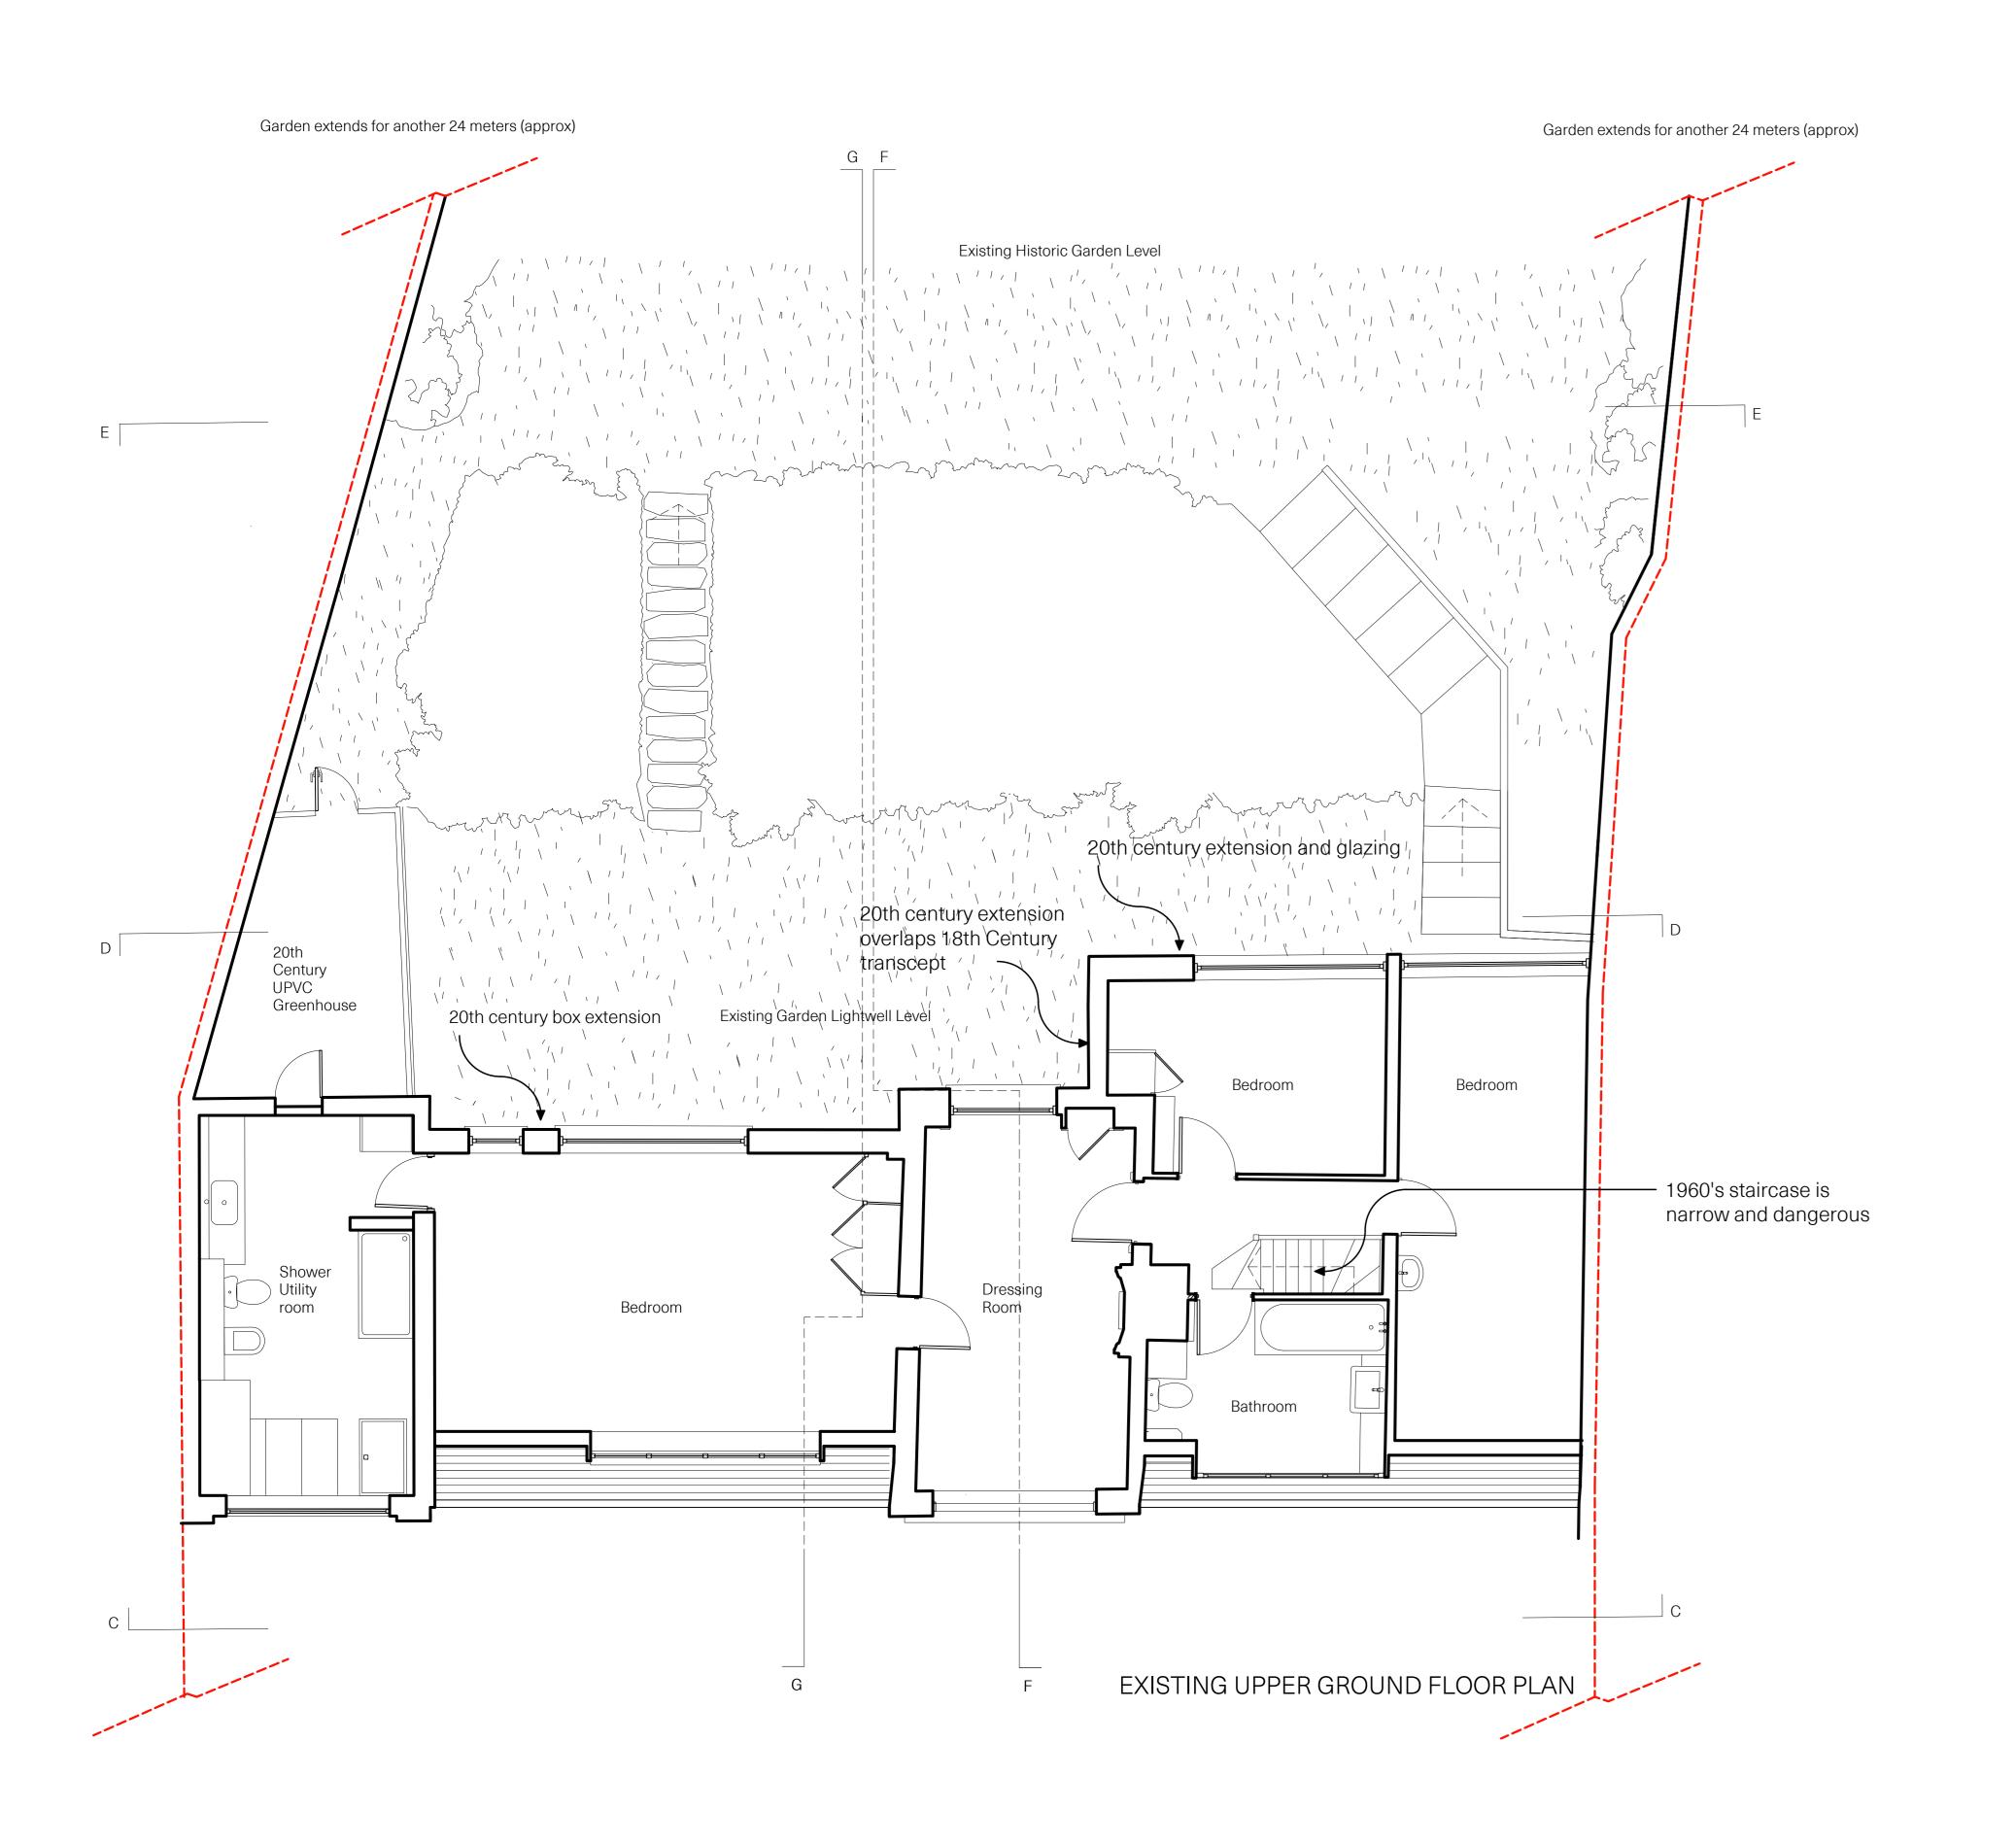

Removed fabric (-8.7 sq m)

Proposed Rear Extension (30 sqm)

| CHAN + EAYRS<br>111 Frognal, Ham | CHAN + EAYRS<br>111 Frognal, Hampstead NW3 6XR                              |             |       |        |    |  |  |
|----------------------------------|-----------------------------------------------------------------------------|-------------|-------|--------|----|--|--|
| Zoe Chan Eayrs a                 | Zoe Chan Eayrs and Merlin Eayrs                                             |             |       |        |    |  |  |
| Project: 111 Frog                | Project: 111 Frognal                                                        |             |       |        |    |  |  |
|                                  | TITLE : EXISTING UPPER GROUND FLOOR PLAN : PROPOSED UPPER GROUND FLOOR PLAN |             |       |        |    |  |  |
| Date 14.02.2020                  | Scale 1:50 @A0                                                              | Drawing No. | P2.UG | Rev.08 |    |  |  |
| 0 1 2                            | 5                                                                           | 1           |       |        | 10 |  |  |