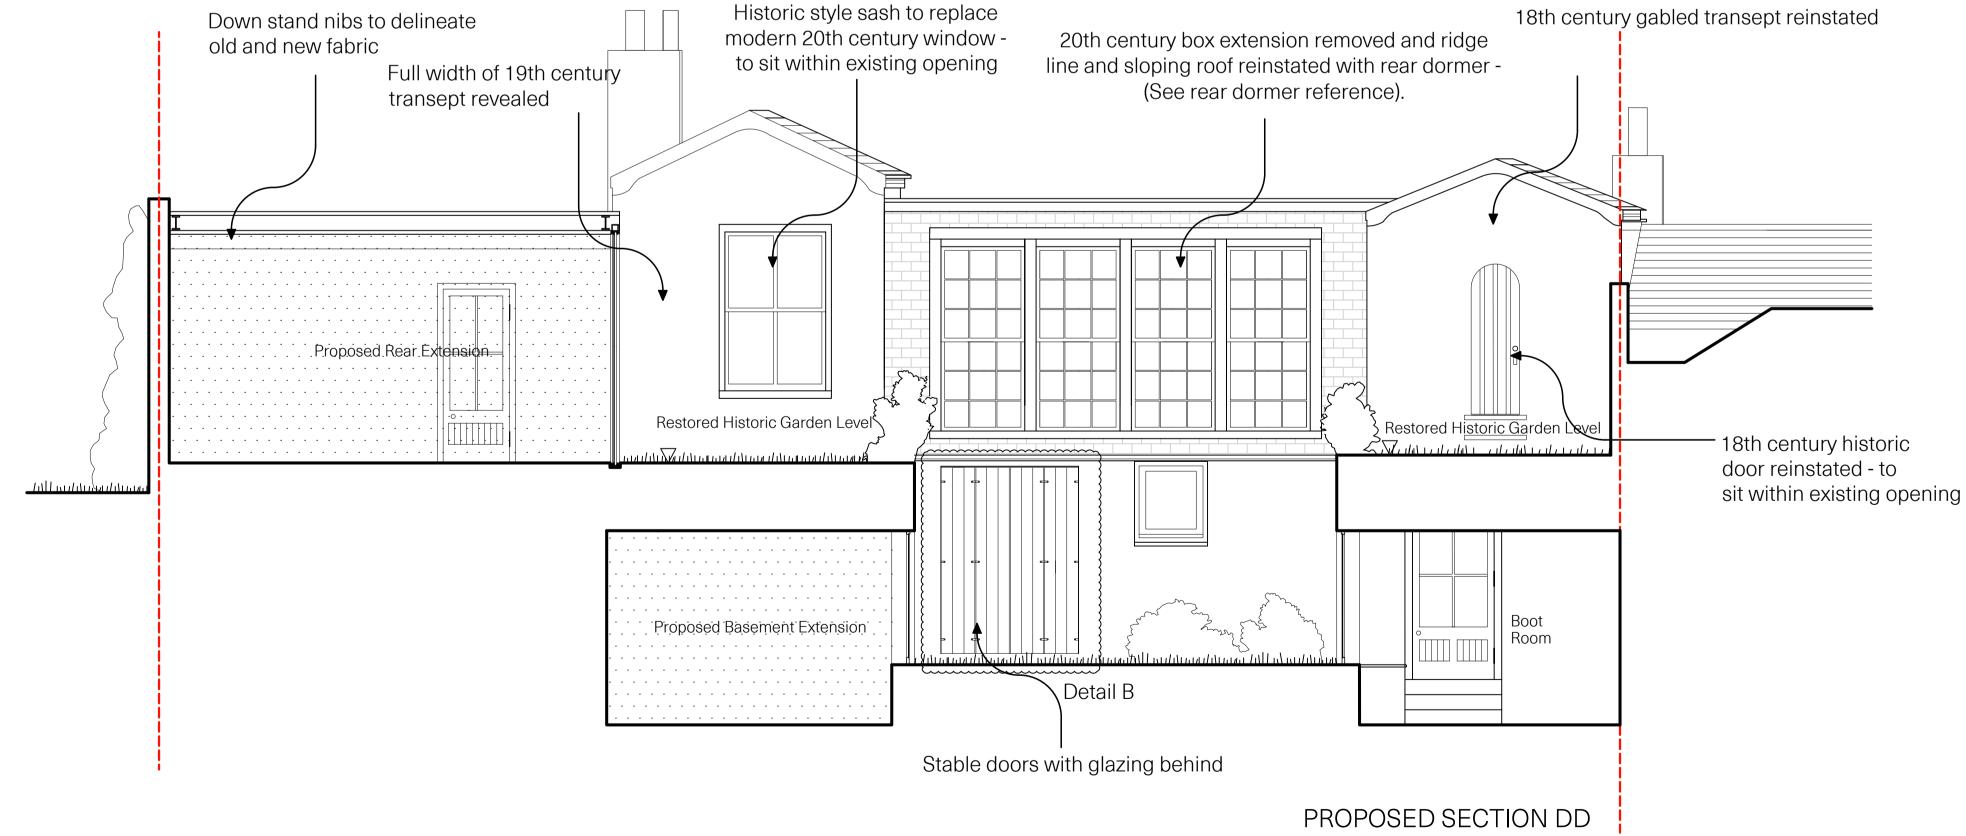

Proposed Rear Extension

| CHAN + EAYRS<br>111 Frognal, Ham | pstead NW3 6XR                 |               |       |        |
|----------------------------------|--------------------------------|---------------|-------|--------|
| Zoe Chan Eayrs a                 |                                |               |       |        |
| Project: 111 Frog                | nal                            |               |       |        |
|                                  | STING SECTION<br>DPOSED SECTIO |               |       |        |
| Date 14.02.2020                  | Scale 1:50 @A1                 | Drawing No. 9 | S1.DD | Rev.08 |
| 0 1 2                            |                                |               |       | -      |