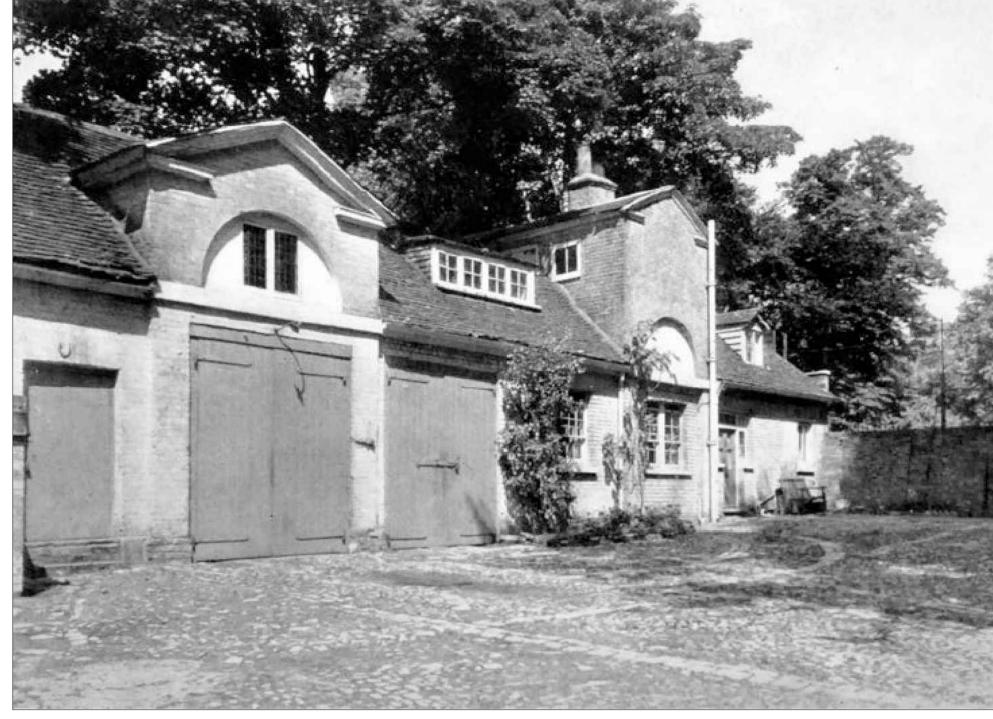

PHOTO OF FRONT ELEVATION IN 1949 (PRIOR TO LISTING AND SUBDIVISION OF FROGNAL GROVE). Source : Country life

DETAIL A: STABLE DOOR GLAZING WITH SHUTTERS OPEN

Fully glazed pivoting panel behind timber shutters. When open these apertures appear as open voids to give most authentic reconstruction of original condition as a stable.