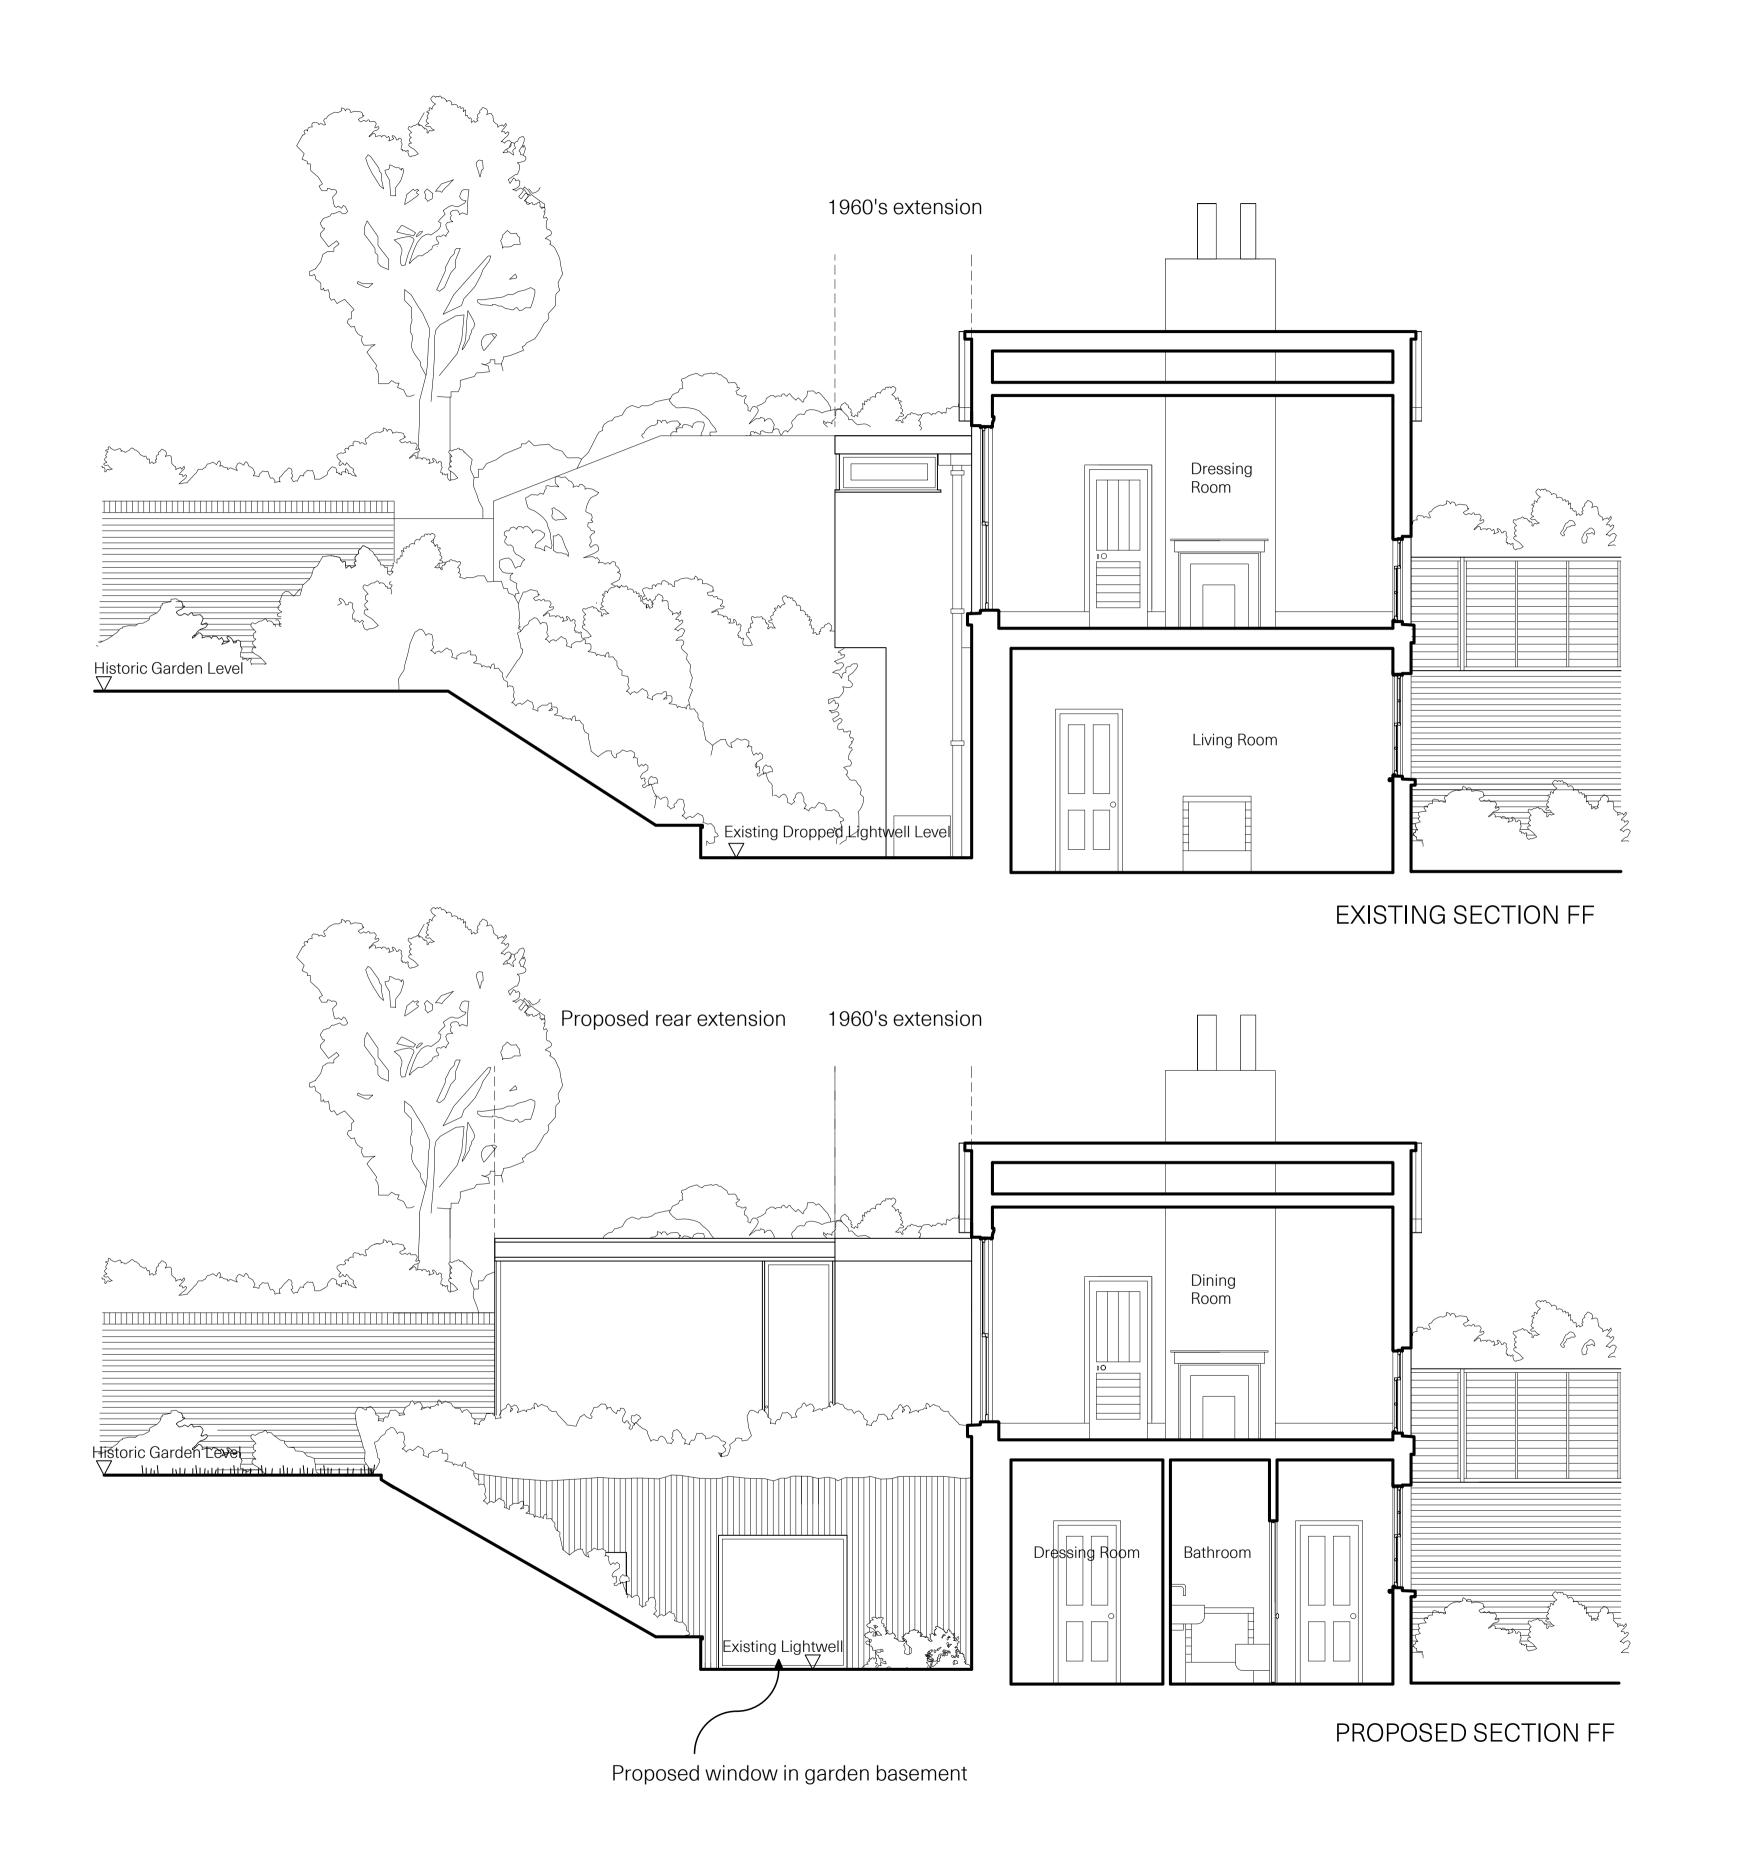

| CHAN + EAYRS<br>111 Frognal, Ham |                |             |       |        |  |  |
|----------------------------------|----------------|-------------|-------|--------|--|--|
| Zoe Chan Eayrs and Merlin Eayrs  |                |             |       |        |  |  |
| Project: 111 Frognal             |                |             |       |        |  |  |
| TITLE : EXI<br>: PRO             |                |             |       |        |  |  |
| Date 14.02.2019                  | Scale 1:50 @A1 | Drawing No. | S2.FF | Rev.08 |  |  |
| 0 1 2                            | 5              |             |       | 10     |  |  |