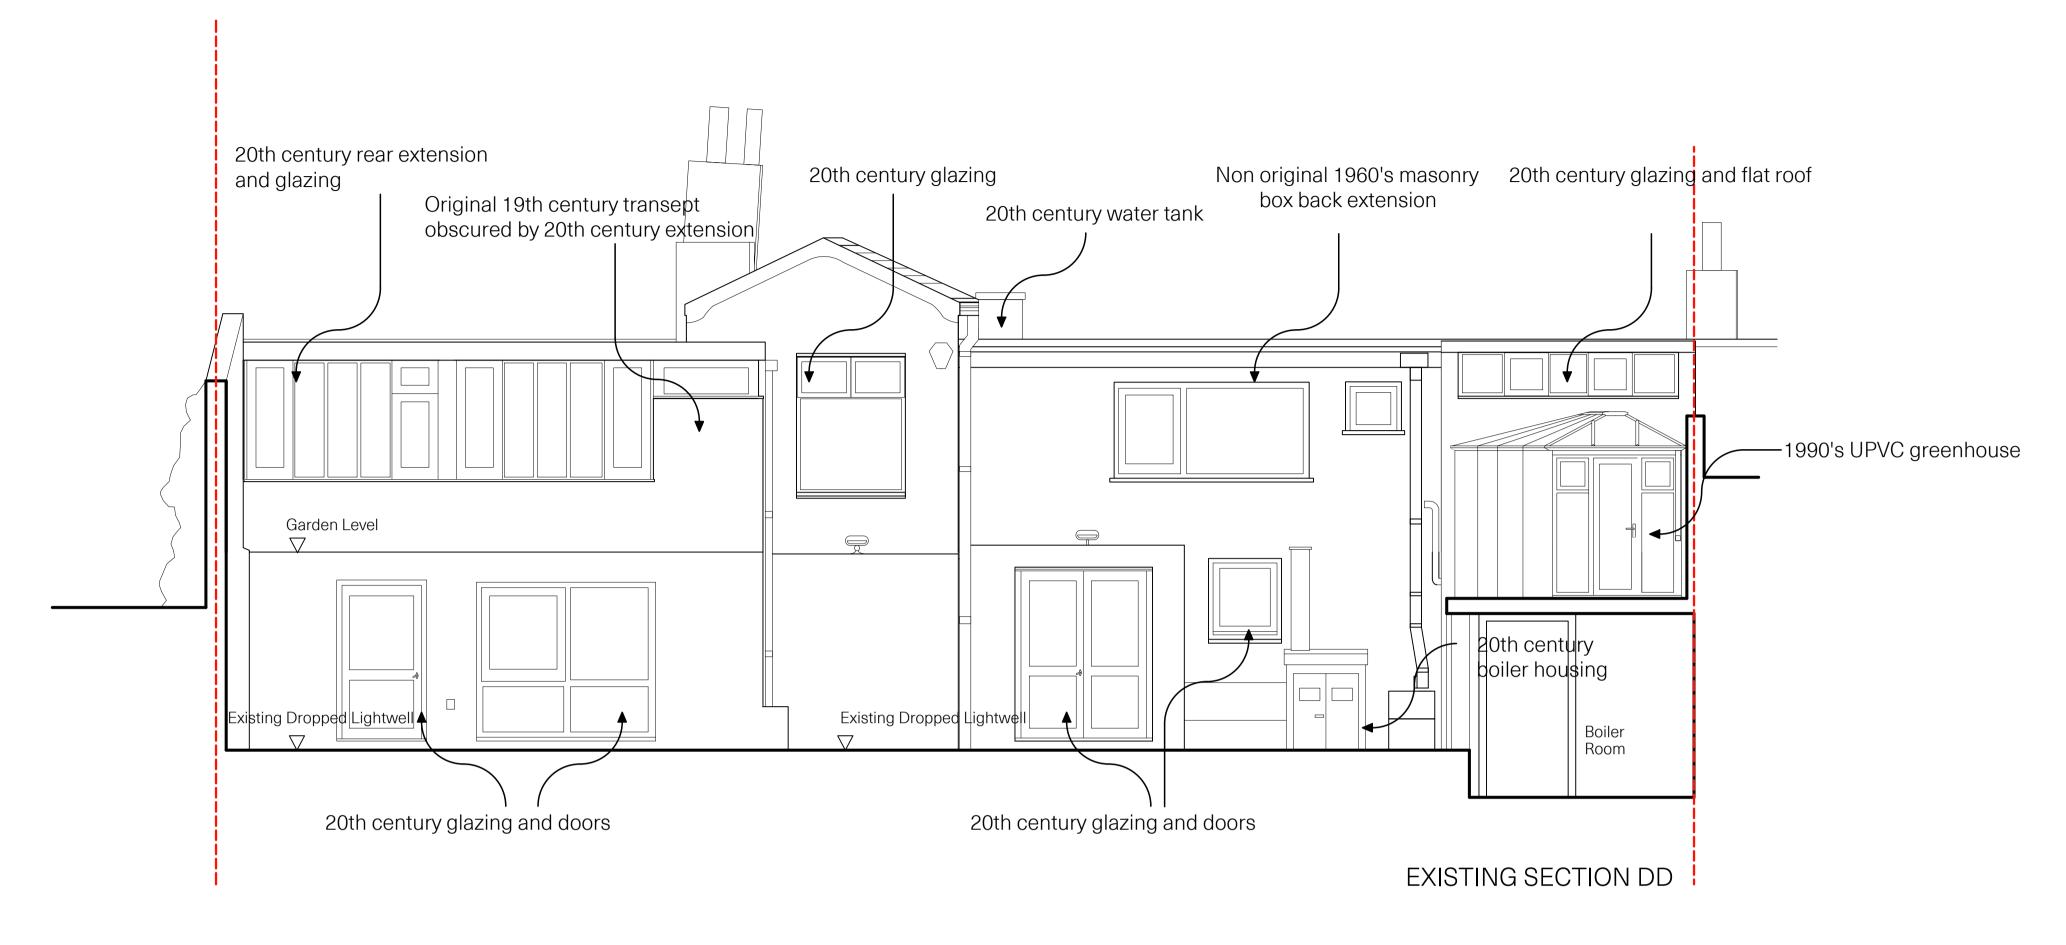

Proposed Rear Extension

| CHAN + EAYRS<br>111 Frognal, Ham | pstead NW3 6XR                 |               |       |        |
|----------------------------------|--------------------------------|---------------|-------|--------|
| Zoe Chan Eayrs a                 |                                |               |       |        |
| Project: 111 Frog                | nal                            |               |       |        |
|                                  | STING SECTION<br>DPOSED SECTIO |               |       |        |
| Date 14.02.2020                  | Scale 1:50 @A1                 | Drawing No. 9 | S1.DD | Rev.08 |
| 0 1 2                            |                                |               |       | -      |