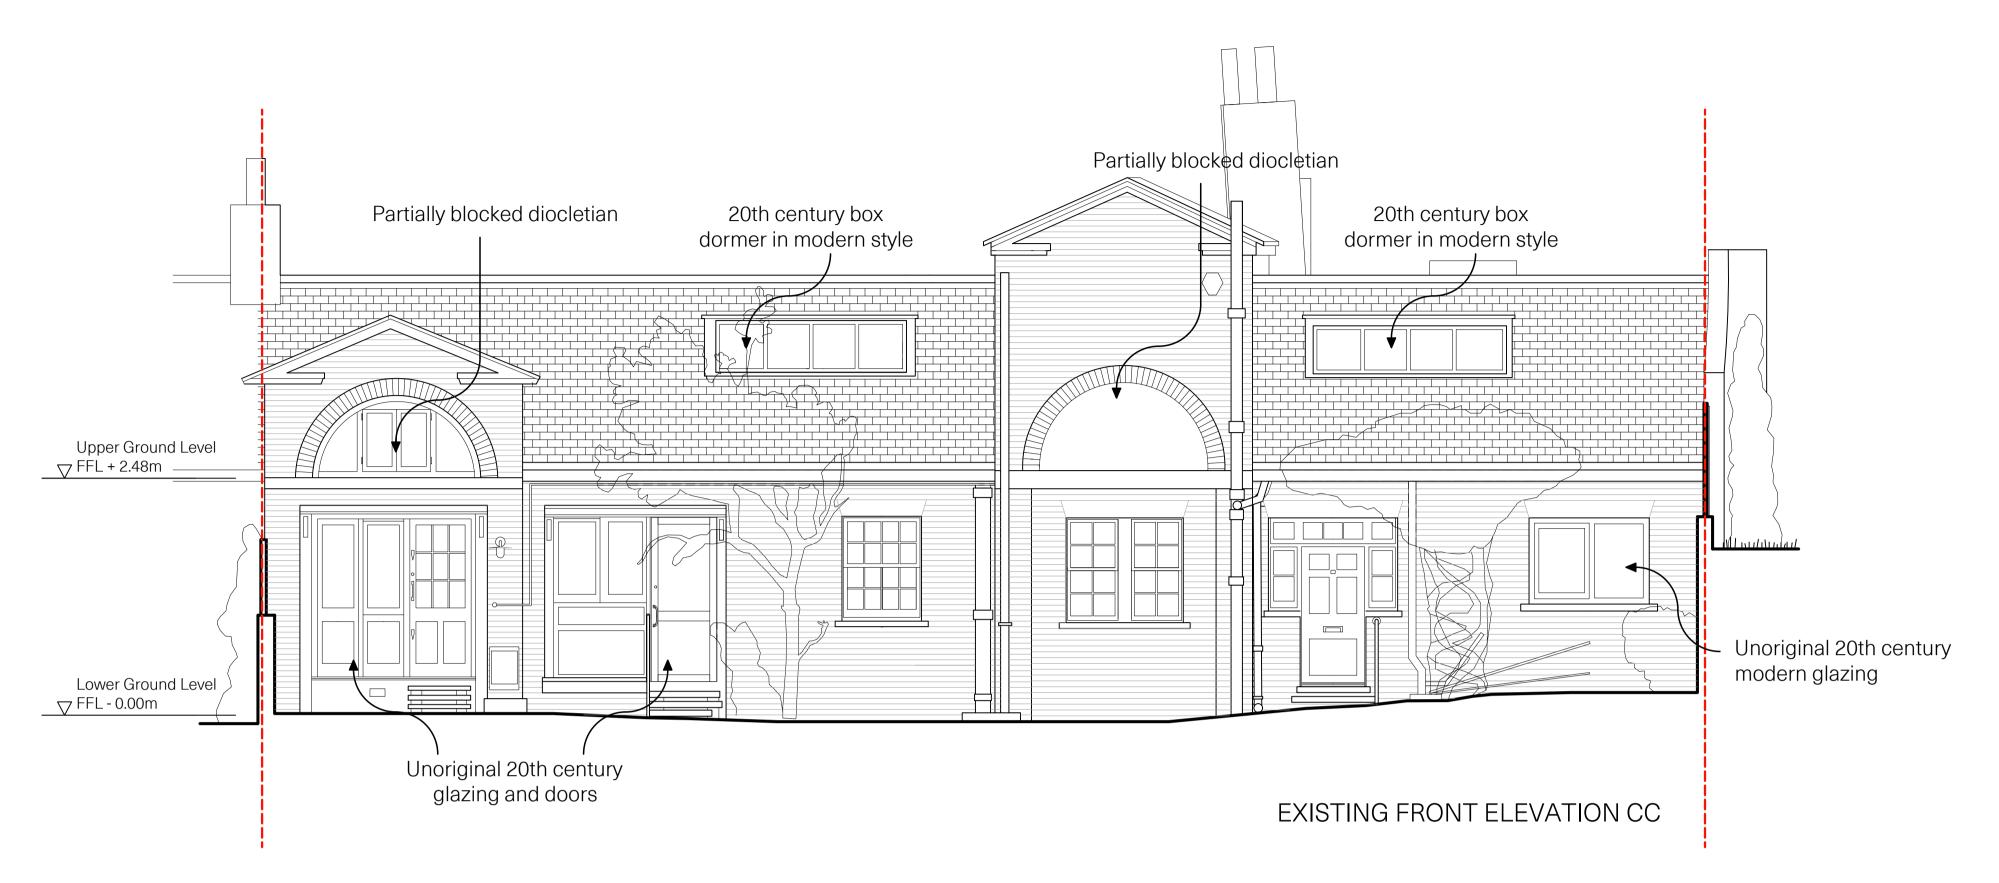

| CHAN + EAYRS 111 Frognal, Hampstead NW3 6XR                       |                |             |       |        |  |  |
|-------------------------------------------------------------------|----------------|-------------|-------|--------|--|--|
| Zoe Chan Eayrs and Merlin Eayrs                                   |                |             |       |        |  |  |
| Project : 111 Frognal                                             |                |             |       |        |  |  |
| TITLE : EXISTING FRONT ELEVATION CC : PROPOSED FRONT ELEVATION CC |                |             |       |        |  |  |
| Date 14.02.2020                                                   | Scale 1:50 @A1 | Drawing No. | E1.CC | Rev.08 |  |  |
| 0 1 2                                                             | 5              |             |       | 10     |  |  |