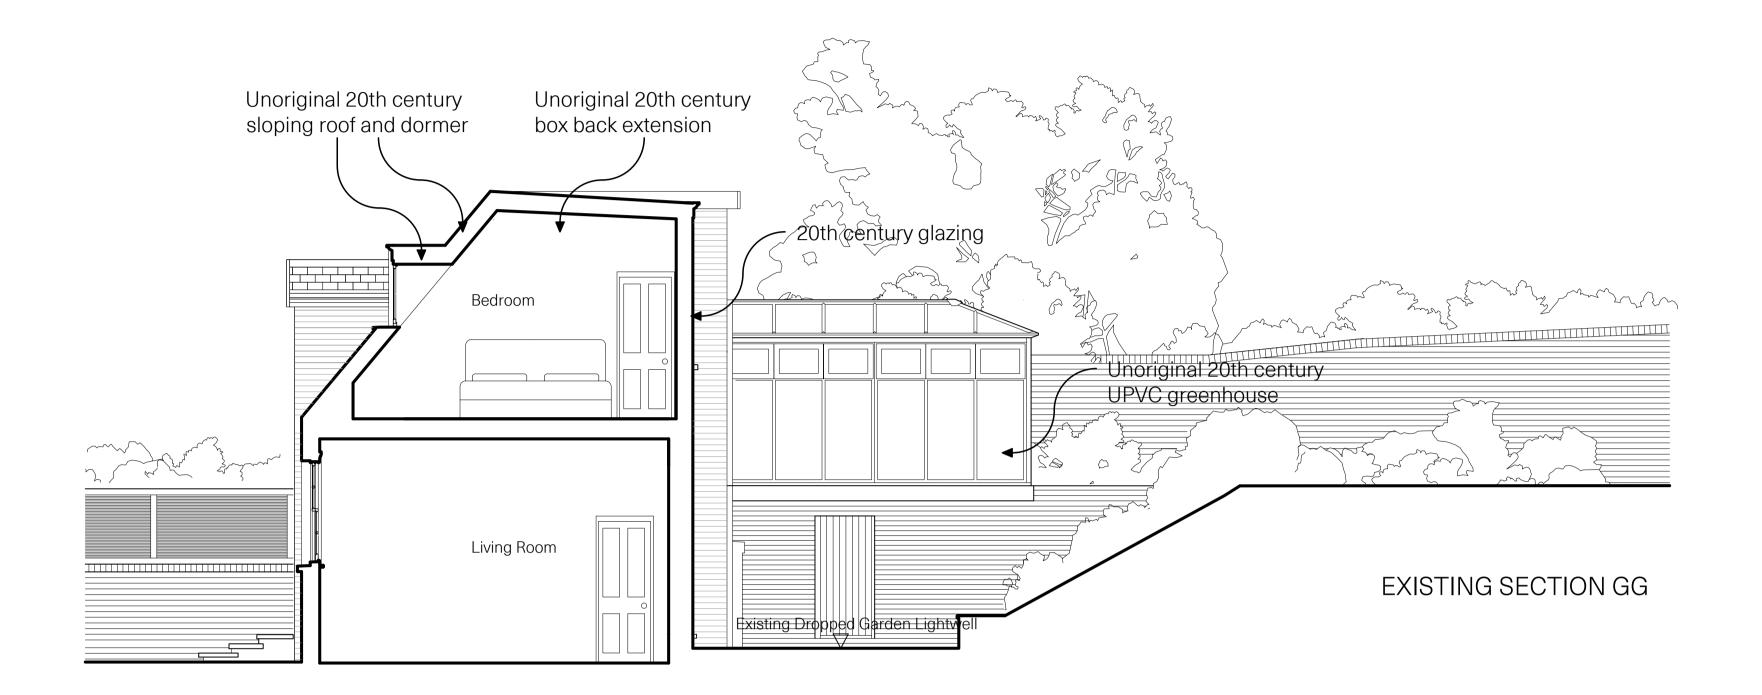

| CHAN + EAYRS<br>111 Frognal, Ham                     |                 |            |         |        |  |
|------------------------------------------------------|-----------------|------------|---------|--------|--|
| Zoe Chan Eayrs a                                     | nd Merlin Eayrs |            |         |        |  |
| Project: 111 Frognal                                 |                 |            |         |        |  |
| TITLE : EXISTING SECTION GG<br>: PROPOSED SECTION GG |                 |            |         |        |  |
| Date 14.02.2020                                      | Scale 1:50 @A1  | Drawing No | . S3.GG | Rev.08 |  |
| 0 1 2                                                | 5               |            |         |        |  |