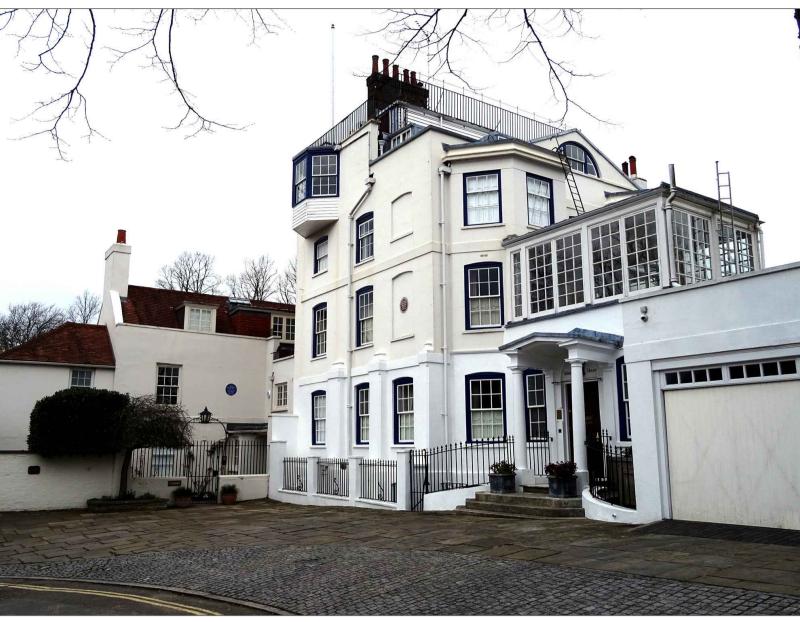

PHOTO OF FRONT ELEVATION IN 1949 (PRIOR TO LISTING AND SUBDIVISION OF FROGNAL GROVE). Source : Country life

DETAIL A: STABLE DOOR GLAZING WITH SHUTTERS OPEN

Fully glazed pivoting panel behind timber shutters. When open these apertures appear as open voids to give most authentic reconstruction of original condition as a stable.