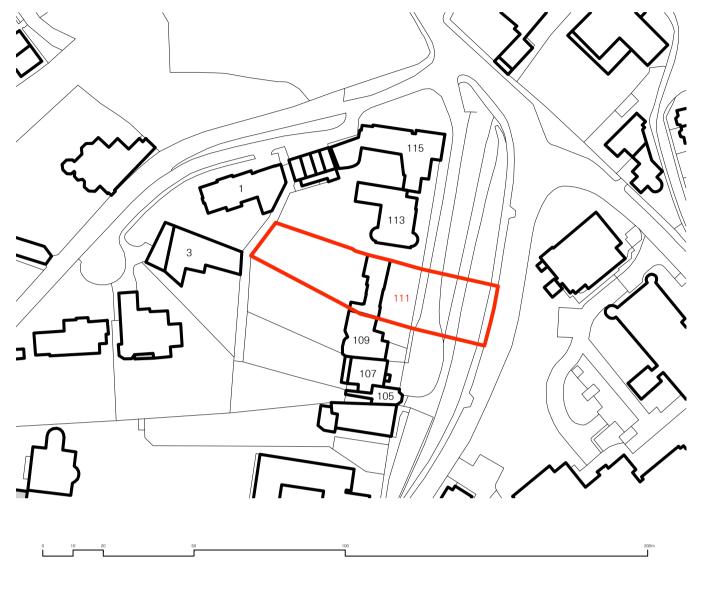

EXISTING BLOCK PLAN- 1:1250

| CHAN + EAYRS<br>111 Frognal, Ham                      |         | N<br>T |  |  |  |
|-------------------------------------------------------|---------|--------|--|--|--|
| Zoe Chan Eayrs a                                      |         |        |  |  |  |
| Project: 111 Frognal                                  |         |        |  |  |  |
| TITLE : EXISTING SITE PLANS AND ELEVATIONS  AA and BB |         |        |  |  |  |
| Date 14.02.2020                                       | o. P1.E | Rev.08 |  |  |  |
| 0 5                                                   | 10      | 20     |  |  |  |