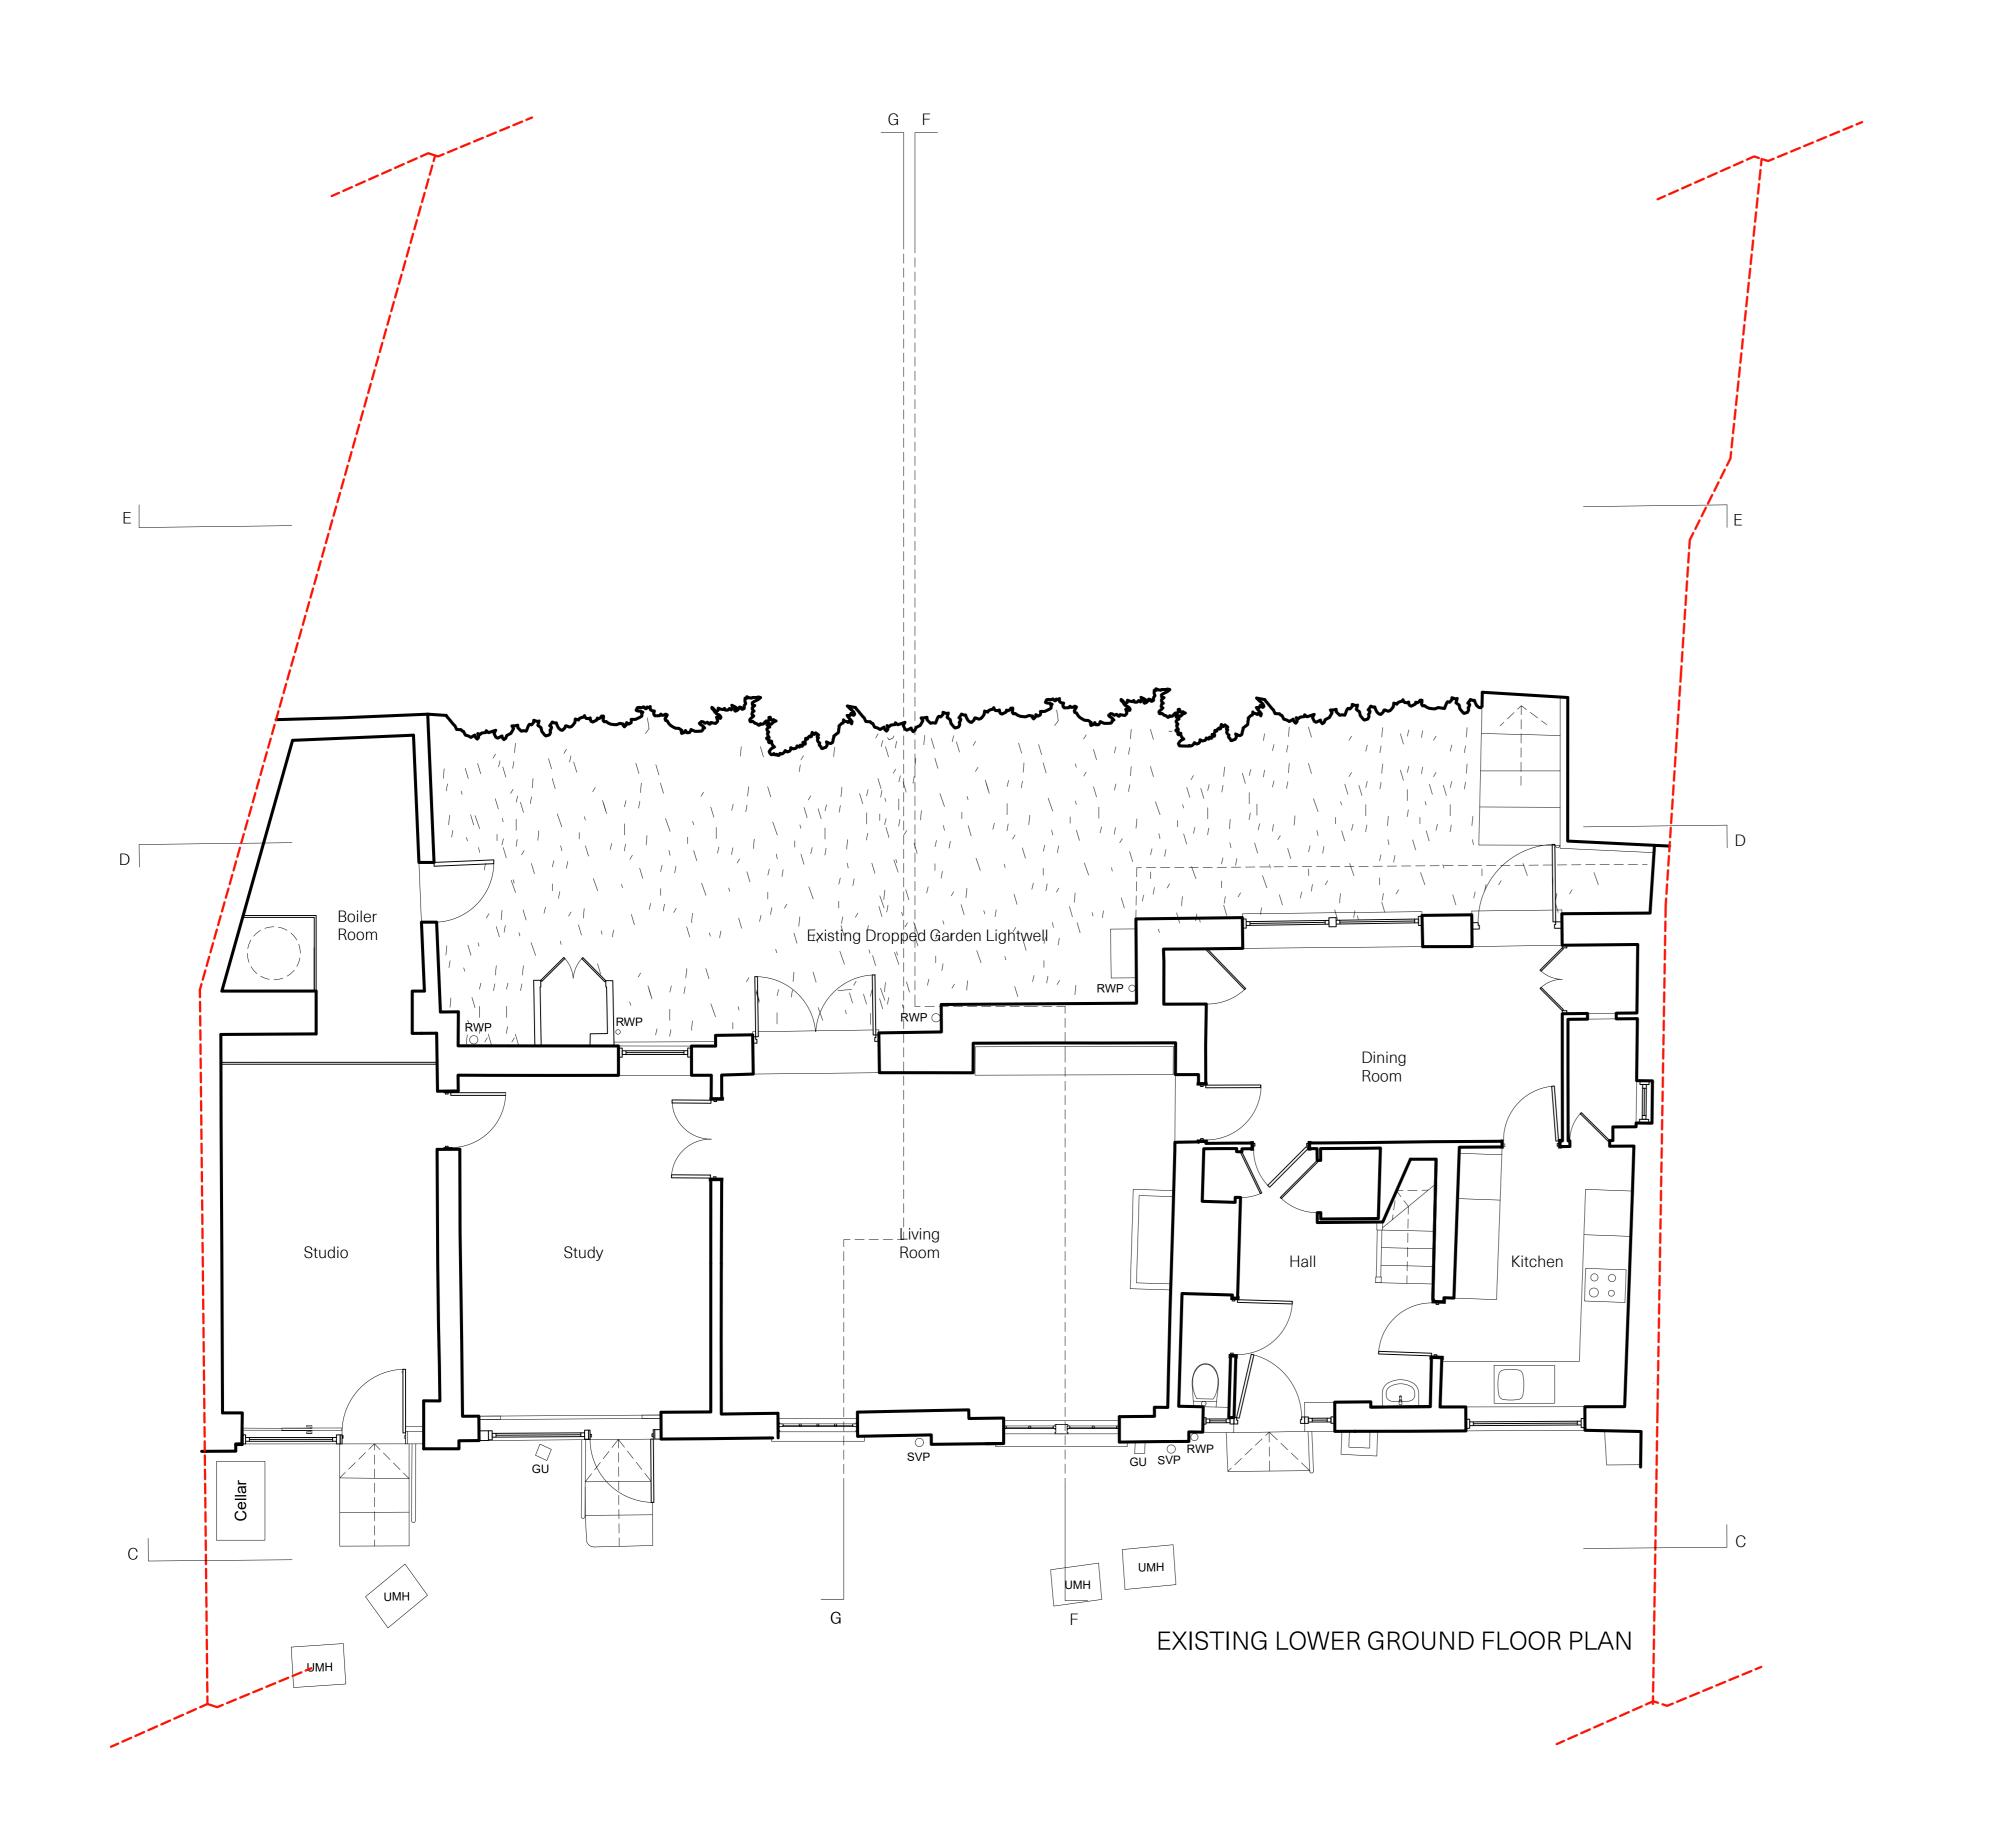

## Removed fabric

Proposed Garden Basement Extension (21 sqm)

| CHAN + EAYRS<br>111 Frognal, Ham                                            | pstead NW3 6XR  |             |       | > Z    |  |
|-----------------------------------------------------------------------------|-----------------|-------------|-------|--------|--|
| Zoe Chan Eayrs a                                                            | nd Merlin Eayrs |             |       |        |  |
| Project: 111 Frognal                                                        |                 |             |       |        |  |
| TITLE : EXISTING LOWER GROUND FLOOR PLAN : PROPOSED LOWER GROUND FLOOR PLAN |                 |             |       |        |  |
| Date 14.02.2020                                                             | Scale 1:50 @A0  | Drawing No. | P2.LG | Rev.08 |  |
| 0 1 2                                                                       | 5               |             |       | 10     |  |