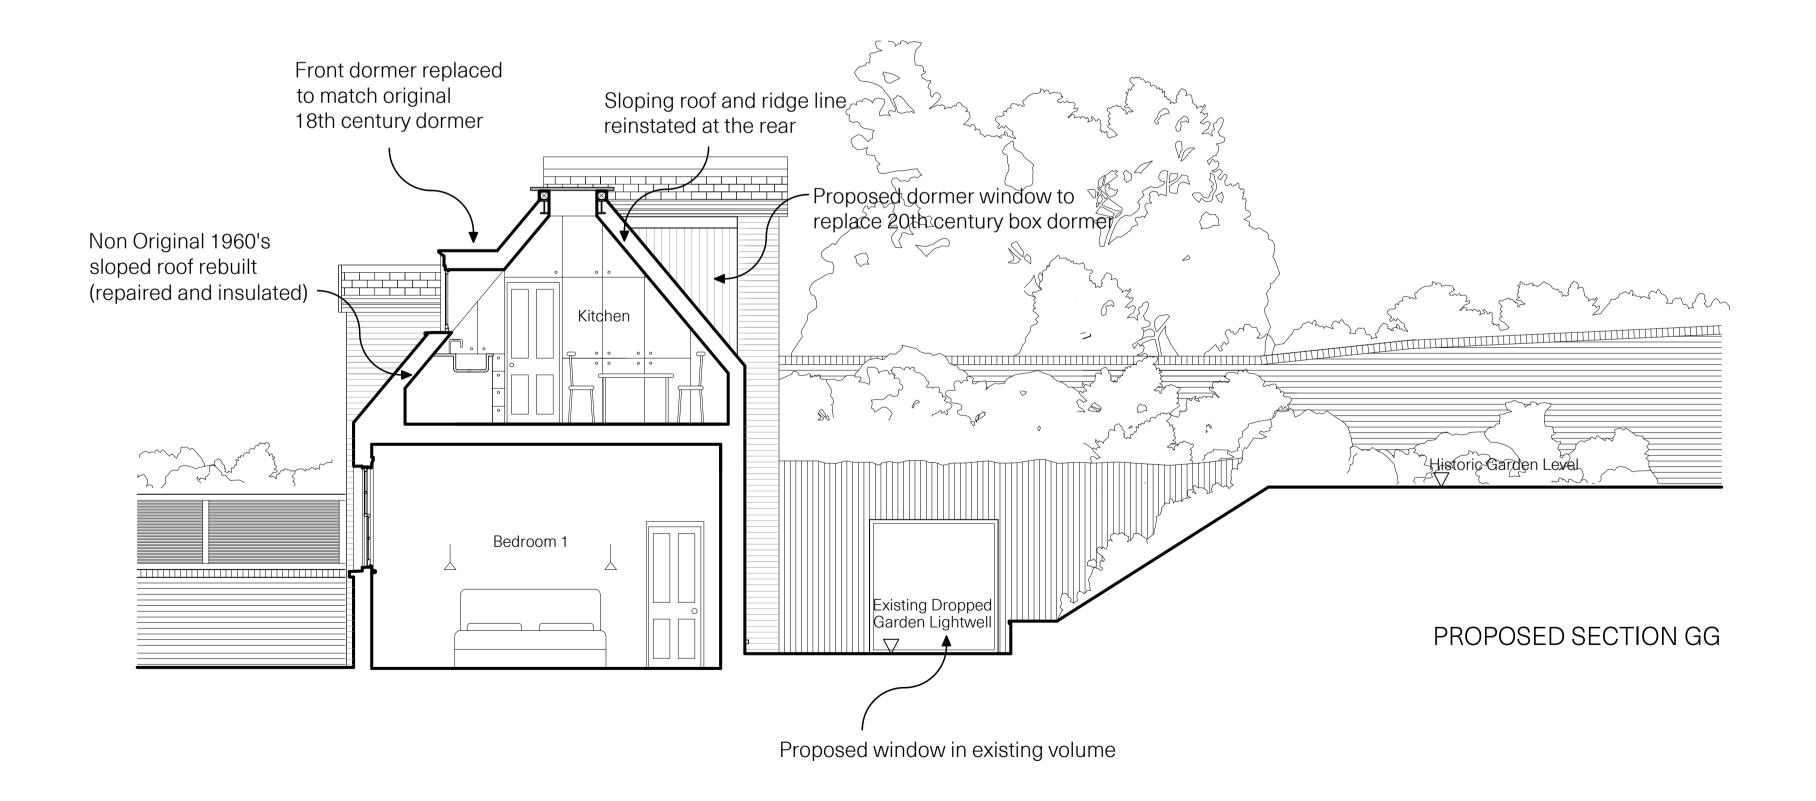

| CHAN + EAYRS<br>111 Frognal, Ham                     |                 |            |         |        |  |
|------------------------------------------------------|-----------------|------------|---------|--------|--|
| Zoe Chan Eayrs a                                     | nd Merlin Eayrs |            |         |        |  |
| Project: 111 Frognal                                 |                 |            |         |        |  |
| TITLE : EXISTING SECTION GG<br>: PROPOSED SECTION GG |                 |            |         |        |  |
| Date 14.02.2020                                      | Scale 1:50 @A1  | Drawing No | . S3.GG | Rev.08 |  |
| 0 1 2                                                | 5               |            |         |        |  |