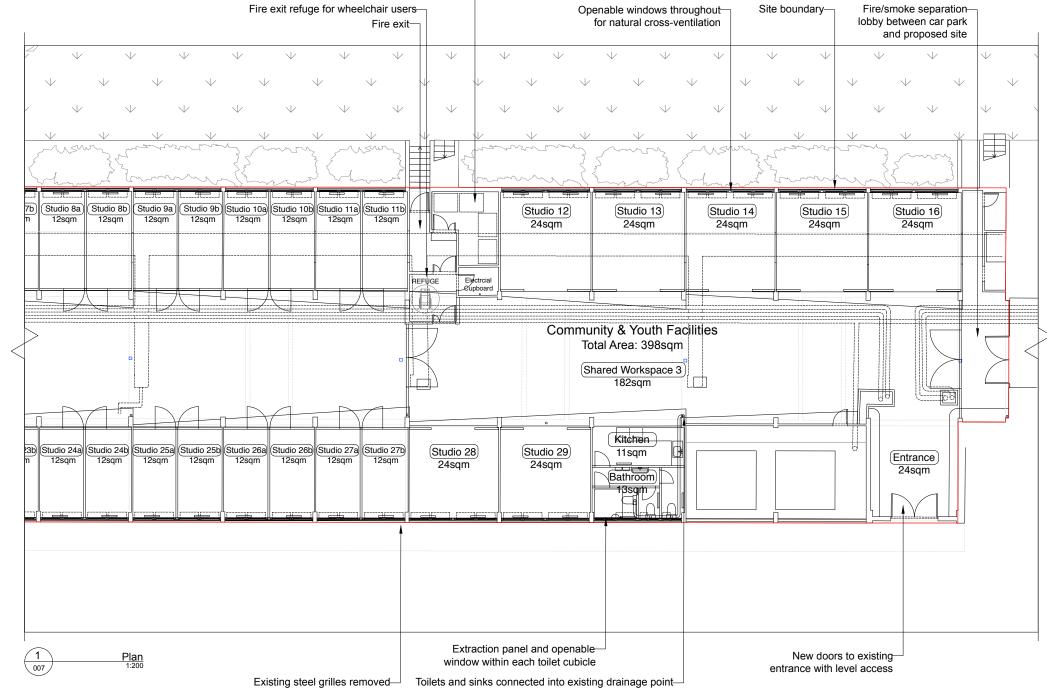

## Bin housing re-instated.-4no. 1280L capacity Eurobins. 2 x landfill and 2 x recycling.

| 0 5 10m                                                                                                                                                        |      |         |                                            |            |        |                                                                                                                        |         |                 |                      |            |
|----------------------------------------------------------------------------------------------------------------------------------------------------------------|------|---------|--------------------------------------------|------------|--------|------------------------------------------------------------------------------------------------------------------------|---------|-----------------|----------------------|------------|
| Do not scale from this drawing     All dimensions are in millimetres unless otherwise stated     All dimensions to be checked on site prior to commencement of |      |         |                                            |            | NOTES: |                                                                                                                        | PROJECT | London School o | of Mosaic, Phase 3 L | udham      |
| work • public works limited shall be notified in writing of any discrepancies requesting verification on how to proceed                                        |      |         |                                            |            |        | public<br>works                                                                                                        | DRAWING | 097(L)007 Propc | sed GA 2             | ST/        |
|                                                                                                                                                                | A 09 | 9.09.19 | Planning submission<br>Planning submission | RMH<br>RMH |        | address: Space Studios, Studio 9, Aspire Point, 2 Jupp Road West, London E15 2ZN, UK e-mail: info@publicworksgroup.net | UNITS   | mm              | SCALE                | 1:2<br>1:1 |