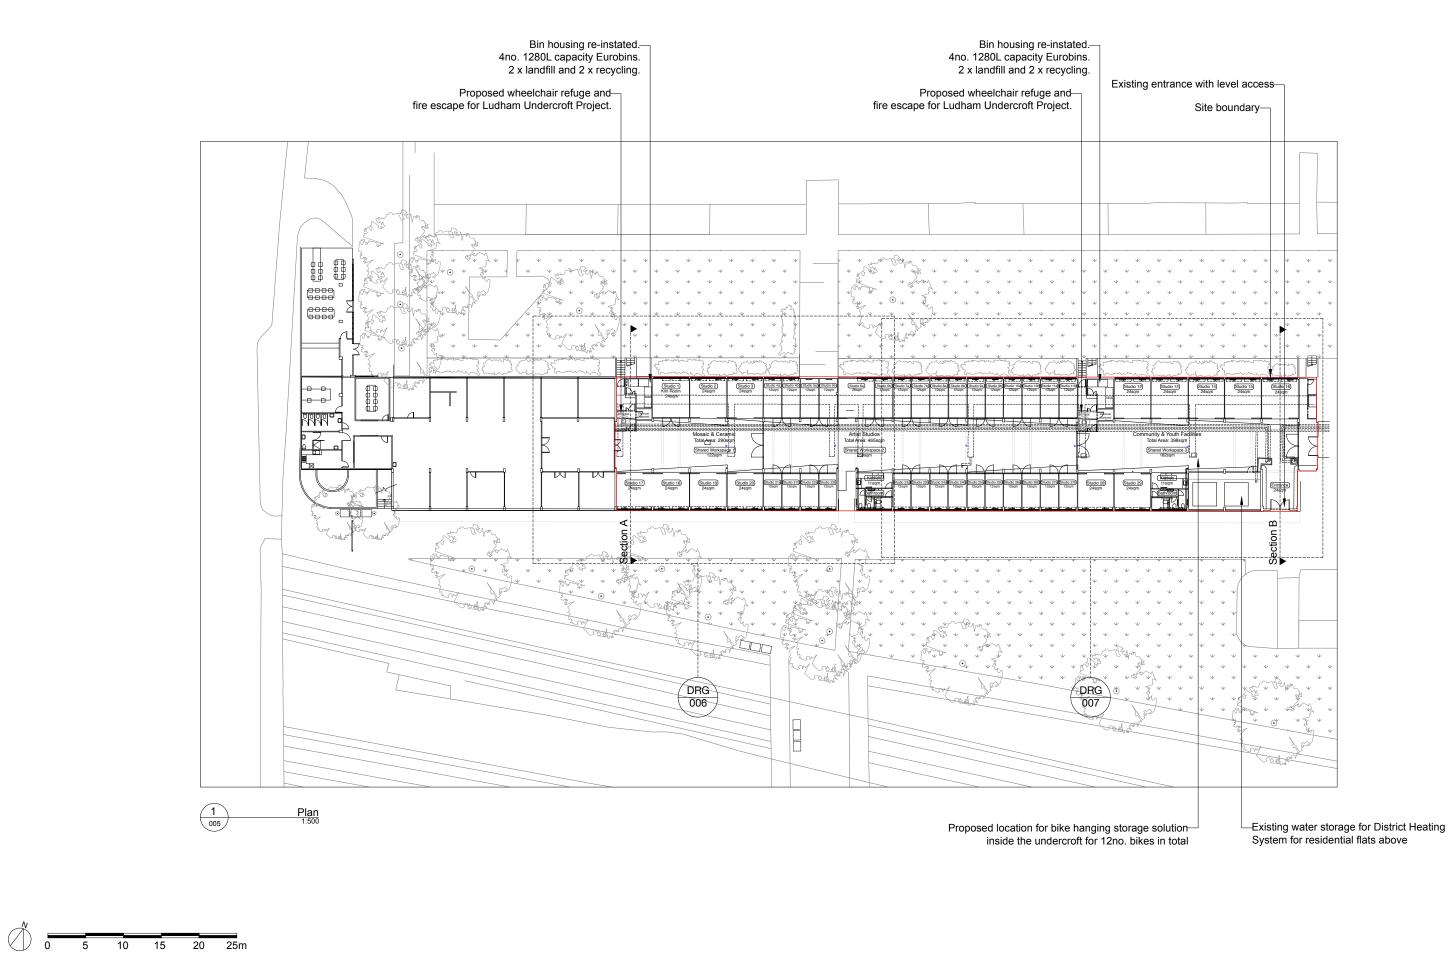

## Bin housing re-instated.-4no. 1280L capacity Eurobins. 2 x landfill and 2 x recycling.

| 0 5 10m                                                                                                                                                        |      |         |                                            |            |        |                                                                                                                        |         |                 |                      |            |
|----------------------------------------------------------------------------------------------------------------------------------------------------------------|------|---------|--------------------------------------------|------------|--------|------------------------------------------------------------------------------------------------------------------------|---------|-----------------|----------------------|------------|
| Do not scale from this drawing     All dimensions are in millimetres unless otherwise stated     All dimensions to be checked on site prior to commencement of |      |         |                                            |            | NOTES: |                                                                                                                        | PROJECT | London School o | of Mosaic, Phase 3 L | udham      |
| work • public works limited shall be notified in writing of any discrepancies requesting verification on how to proceed                                        |      |         |                                            |            |        | public<br>works                                                                                                        | DRAWING | 097(L)007 Propc | sed GA 2             | ST/        |
|                                                                                                                                                                | A 09 | 9.09.19 | Planning submission<br>Planning submission | RMH<br>RMH |        | address: Space Studios, Studio 9, Aspire Point, 2 Jupp Road West, London E15 2ZN, UK e-mail: info@publicworksgroup.net | UNITS   | mm              | SCALE                | 1:2<br>1:1 |