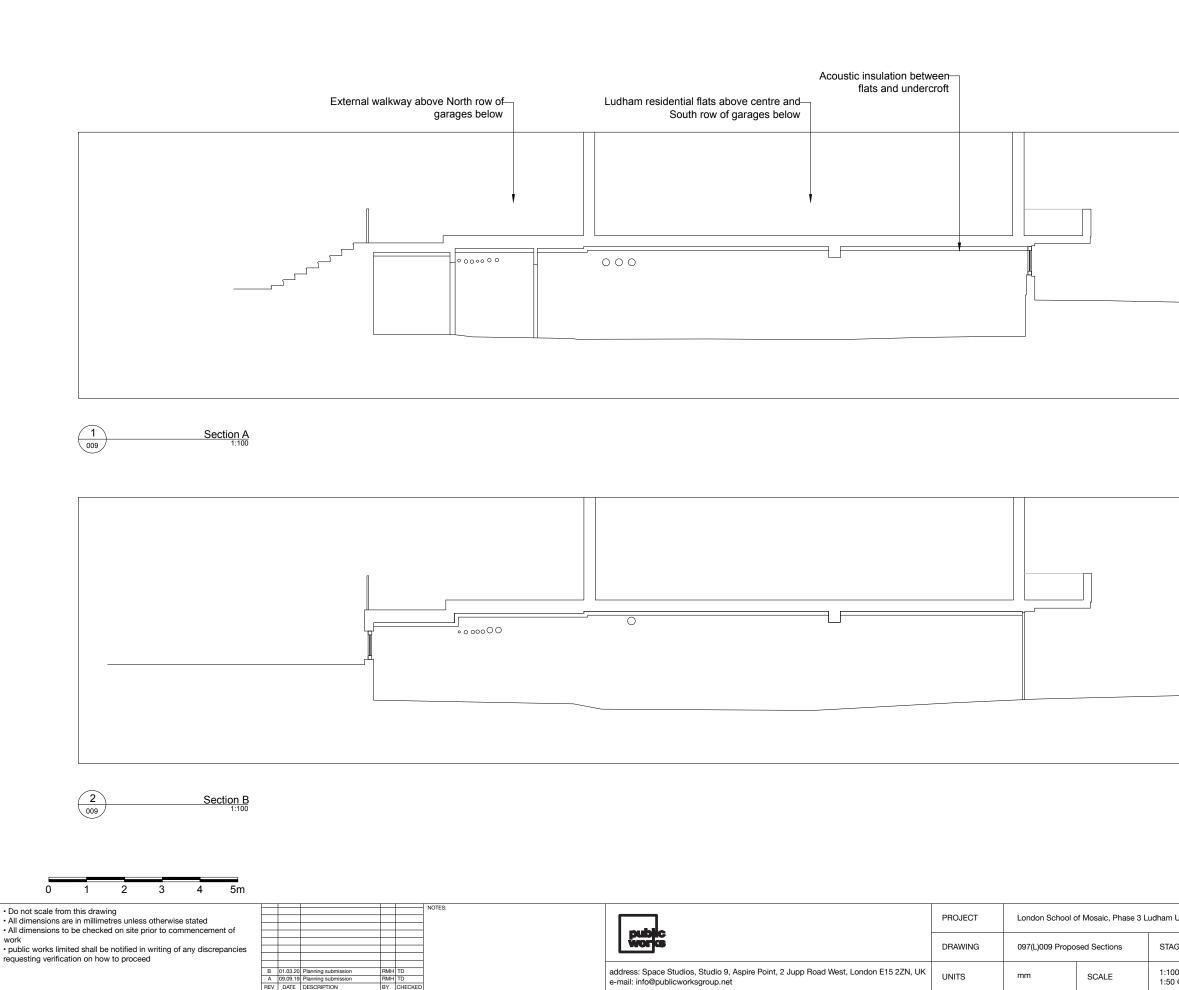

| DRAWING 097(L)007 Propo                          |                                            |
|                                                                                                                                                                                                                                                       | B         01.03.20         Planning submission         PMH         TD           A         03.09.19         Planning submission         PMH         TD           REV         DATE         DESCRIPTION         BY         CHECKED | address: Space Studios, Studio 9, Aspire Point, 2 Jupp Road West, London E15 2ZN, UK e-mail: info@publicworksgroup.net | UNITS mm                                         | SCALE 1:2<br>1:1                           |





| Undercroft D      | evelopment        |          | CLIENT   | London School of Mosaic |  |  |
|-------------------|-------------------|----------|----------|-------------------------|--|--|
| <b>\GE</b>        | Stage 3: Planning | I        | REVISION | В                       |  |  |
| 00 @ A3<br>) @ A1 | DATE              | 01/03/20 | DRAWN BY | Rhianon                 |  |  |
|                   |                   |          |          |                         |  |  |