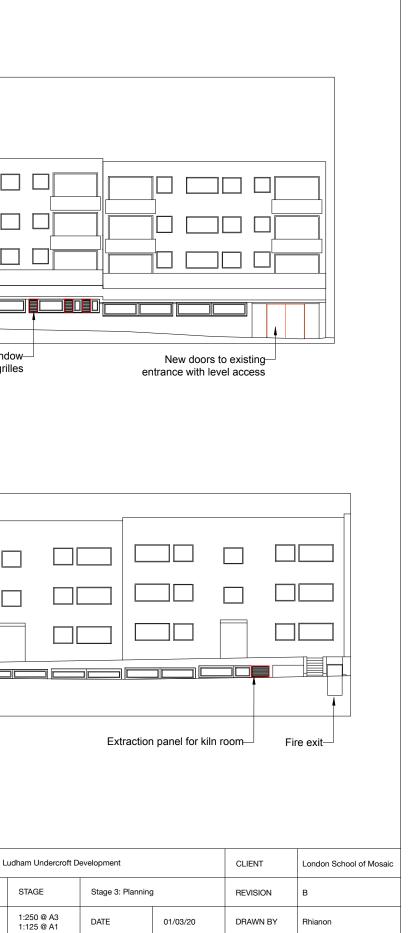

| South Elevation<br>008 1:250                                                                                                                                                                                                                          | Extraction panel and openable windo<br>within each toilet cubic                                                                                                                                                                 | Existing steel grilles removed                                                                                         | Extraction panel and within each toilet cubicle, | d openable window-<br>behind steel grilles |
|-------------------------------------------------------------------------------------------------------------------------------------------------------------------------------------------------------------------------------------------------------|---------------------------------------------------------------------------------------------------------------------------------------------------------------------------------------------------------------------------------|------------------------------------------------------------------------------------------------------------------------|--------------------------------------------------|--------------------------------------------|
|                                                                                                                                                                                                                                                       |                                                                                                                                                                                                                                 |                                                                                                                        |                                                  |                                            |
| 2 North Elevation<br>008 1:250<br>0 5 10m<br>• Do not scale from this drawing                                                                                                                                                                         | Fire exit                                                                                                                                                                                                                       |                                                                                                                        |                                                  |                                            |
| All dimensions are in millimetres unless otherwise stated     All dimensions to be checked on site prior to commencement of work     public works limited shall be notified in writing of any discrepancies requesting verification on how to proceed |                                                                                                                                                                                                                                 | public<br>works                                                                                                        | DRAWING 097(L)007 Propo                          |                                            |
|                                                                                                                                                                                                                                                       | B         01.03.20         Planning submission         PMH         TD           A         03.09.19         Planning submission         PMH         TD           REV         DATE         DESCRIPTION         BY         CHECKED | address: Space Studios, Studio 9, Aspire Point, 2 Jupp Road West, London E15 2ZN, UK e-mail: info@publicworksgroup.net | UNITS mm                                         | SCALE 1:2<br>1:1                           |