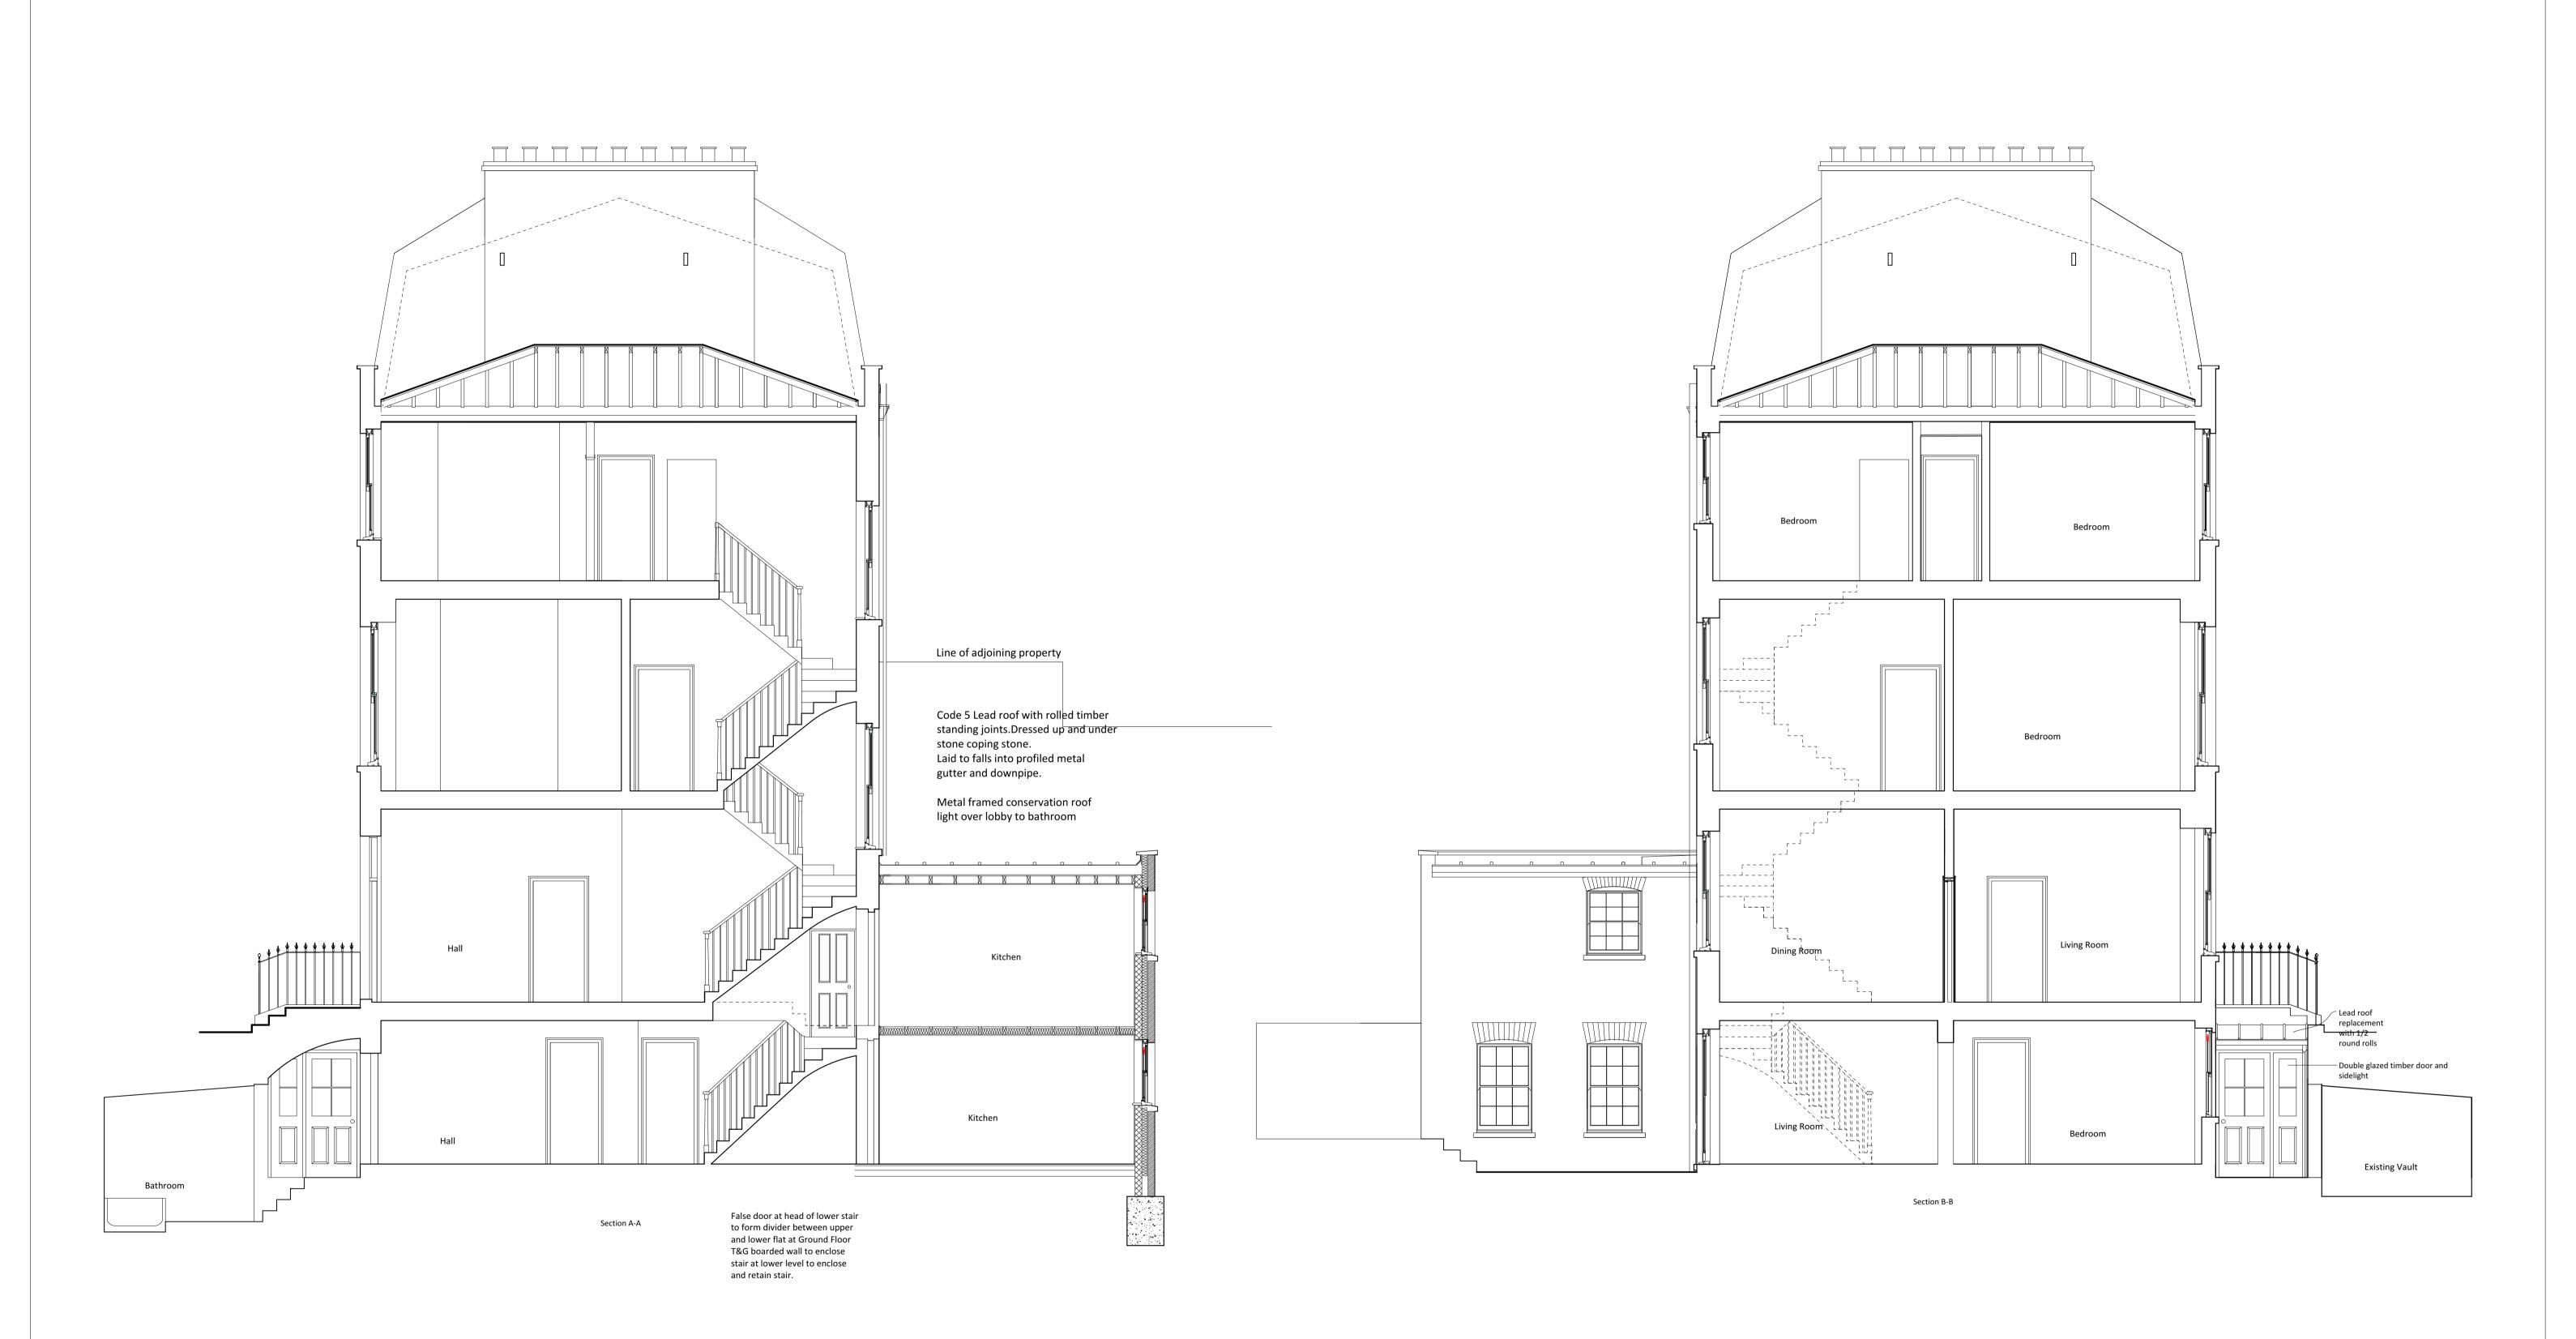

| DRAWING TITLE<br>PROPOSED SECTIONS & REAR<br>ELEVATIONS | PROJECT<br>LG Flat & Upper Maisonette<br>14 Argyle Street<br>London WC1      | SCALE<br>DATE<br>DWG No | 1 : 50 @ A1<br>Jan 2020<br>572 53 |
|---------------------------------------------------------|------------------------------------------------------------------------------|-------------------------|-----------------------------------|
| LANYON-HOGG ARCHITECTS Ltd. Architecture + Interiors    |                                                                              |                         |                                   |
| Tel 020 8882 1849<br>PLANNING DRAWING                   | post@lanyon-hogg.com<br>ALL DIMENSIONS TO BE CHECKED ON SITE ERRORS TO BE RE | www.lanyon-hogg.com     |                                   |