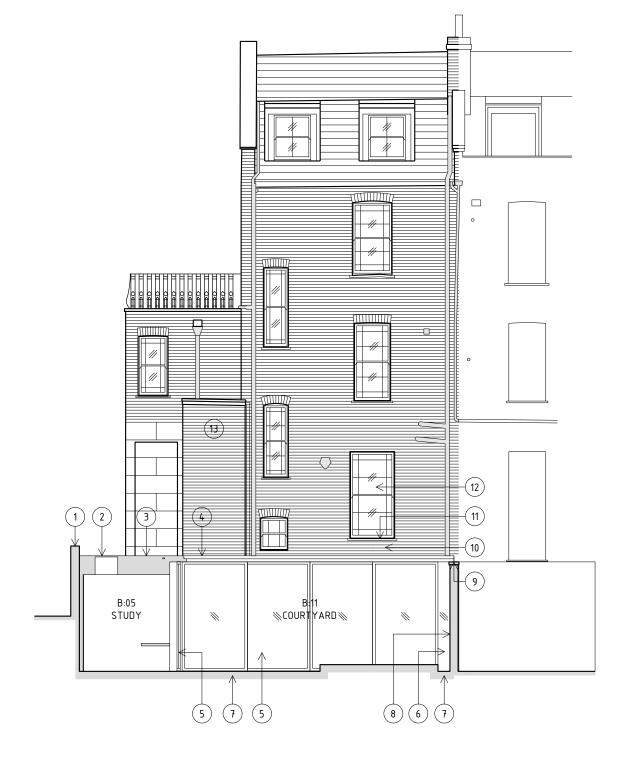

## KEY TO MATERIALS

- 1 STOCK BRICK BOUNDARY WALL REPOINTED & REPAIRED
- 2 FLUSH GLASS ROOFLIGHT
- 3 GREEN FLAT ROOF
- 4 STONE ROOF EDGE PROFILE
- 5 STEEL WINDOW SYSTEM
- 6 STEEL PANEL TO MATCH WINDOW SYSTEM
- 7 PLANTED BED
- 8 RENDERED BOUNDARY WALL
- 9 STONE COPING
- 10 STOCK BRICK INFILL BELOW NEW WINDOW
- 11 STONE CILL
- 12 CONSERVATION STYLE SLIDING SASH WINDOW
- 13 STOCK BRICK TO MATCH EXISTING

If in doubt contact Space A

| 0     | $1 \mathrm{m}$ | 2 | 3 | 4 |   |
|-------|----------------|---|---|---|---|
| James | tara d         | 1 | i | 1 | ī |

| Copyright 2020 Space |                               |                            |             |           |                                                      |  |  |  |  |  |
|----------------------|-------------------------------|----------------------------|-------------|-----------|------------------------------------------------------|--|--|--|--|--|
|                      | Rear extension<br>Mills house | Section D-D<br>As Proposed |             | (S.A)     | Space A Unit 2 10 Baltic Street East London ECIY 0UJ |  |  |  |  |  |
|                      | 174 Regent's Rark Road        | Drawn SB                   | Issued AH   |           | hello@spacea.co.uk                                   |  |  |  |  |  |
|                      | London NW1 8XP                | Format A3                  | Scale 1:100 | 1108 _ PI | _ 026 _ 02                                           |  |  |  |  |  |