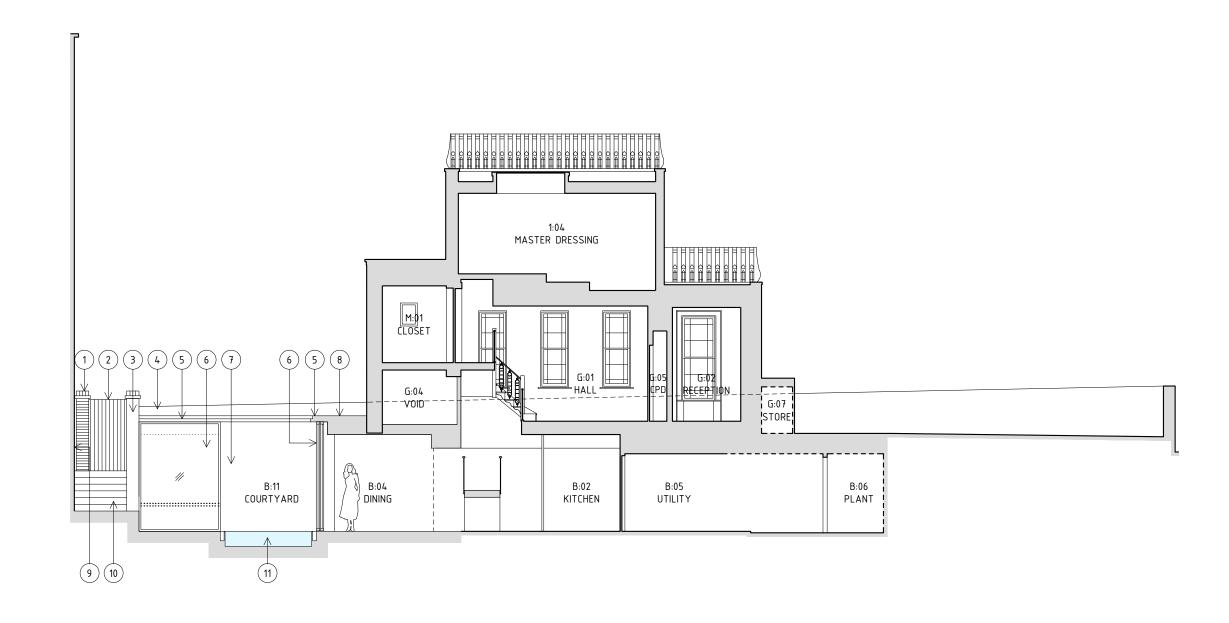

## KEY TO MATERIALS

- 1 BRICK PIER
- 2 HARDWOOD GATE
- 3 STONE WALL
- 4 STOCK BRICK BOUNDARY WALL REPOINTED & REPAIRED
- 5 STONE ROOF EDGE PROFILE
- 6 STEEL WINDOW SYSTEM
- 7 STONE WALL
- 8 GREEN FLAT ROOF
- 9 ORIGINAL BRICK REPOINTED
- 10 STONE STEPS
- 11 SHALLOW WATER FEATURE

|                               |                            |             | Copyright 2020 Space A Ltd                             |
|-------------------------------|----------------------------|-------------|--------------------------------------------------------|
| Rear extension<br>Mills house | Section B-B<br>As Proposed |             | Space A  Unit 2  10 Baltic Street East London ECIY OUJ |
| 174 Regent's Rark Road        | Drawn SB                   | Issued AH   | hello@spacea.co.uk                                     |
| London NW1 8XP                | Format A3                  | Scale 1:100 | 1108 _ PL _ 024 _ 02                                   |