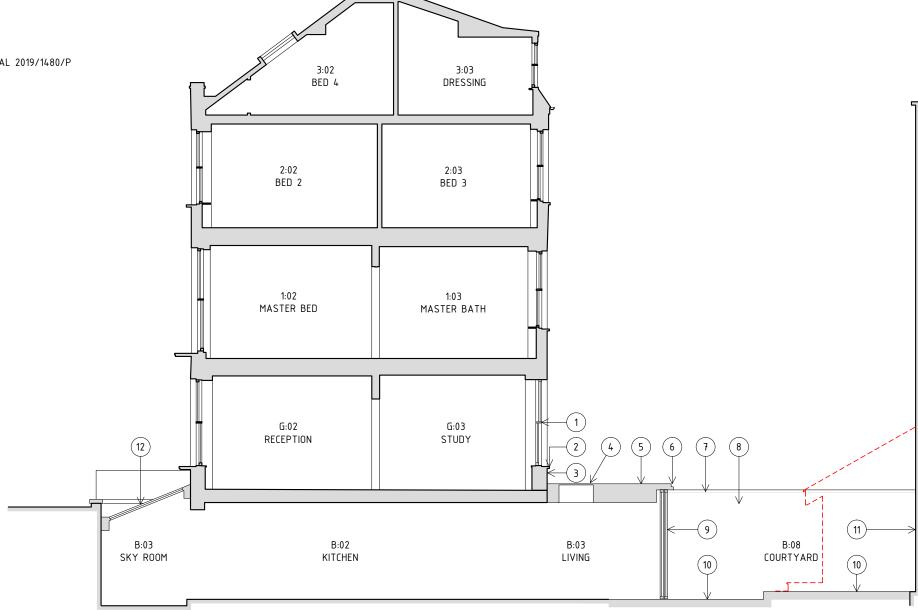

- 1 CONSERVATION STYLE SLIDING SASH WINDOW
- 2 STONE CILL
- 3 STOCK BRICK WALL INFILL
- 4 FLUSH ROOFLIGHT
- 5 GREEN FLAT ROOF
- 6 STONE ROOF EDGE PROFILE
- 7 STONE COPING
- 8 RENDERED BOUNDARY WALL
- 9 STEEL WINDOW SYSTEM
- 10 STONE PAVERS
- 11 ORIGINAL BRICK REPOINTED
- 12 ROOFLIGHT: REFER TO CAMDEN PLANNING APPROVAL 2019/1480/P