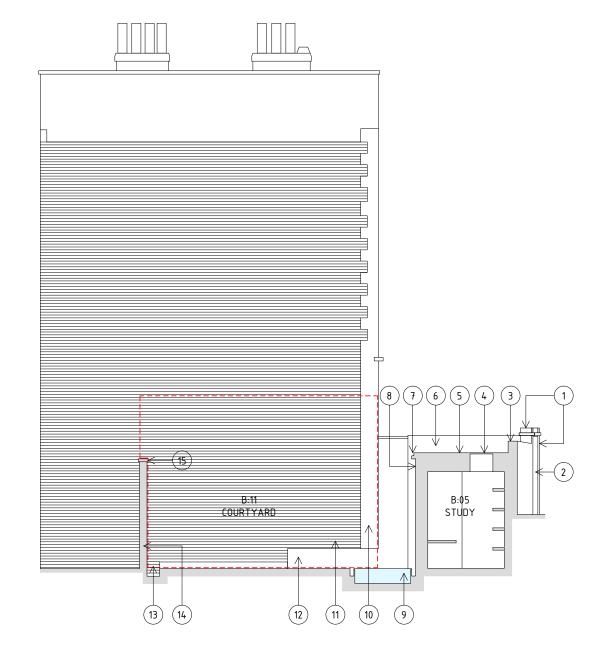

- 1 BRICK GATE PIERS
- 2 HARDWOOD GATE
- 3 STOCK BRICK BOUNDARY WALL REPOINTED & REPAIRED
- 4 FLUSH GLASS ROOFLIGHT
- 5 GREEN FLAT ROOF
- 6 STONE WALL
- 7 STONE ROOF EDGE PROFILE
- 8 STONE WALL
- 9 SHALLOW WATER FEATURE
- 10 RENDER TO MATCH EXISTING
- 11 ORIGINAL WALL RE-RENDERED
- 12 STONE STEP / BENCH
- 13 PLANTED BED
- 14 RENDERED BOUNDARY WALL
- 15 STONE COPING