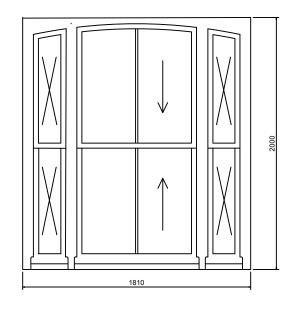

## **Proposal Windows-Front**

Rev. Date Amendment Details Orig Chk'd App'd

Notes

This drawing should not be relied on or used in circumstances other than those for which it was originally prepared and for which Bespoke Windows London Ltd was commissioned. Bespoke Windows London Ltd accepts no responsibility for this drawing to any party other than the person by whom it was commissioned. This drawing has been prepared for the titled project or named part thereof and should not be relied upon or used for any other project without an independent check being carried out as to its suitability and prior written authority of Bespoke Windows London Ltd accepts no responsibility or liability for the consequences of this drawing being used for a purpose other than the purposes for which it was commissioned.

62 Lower Rchmond Road S15 1JT 020 3417 7980 0203302141 info@bwlltd.co.uk offce@bwltd.c.uk

Client

Mr Mark Schaub

Project Title

Camden Cottage 34 Christchurch Hill NW3 1JL London

Drawing Title

| 1:30                | Originator | Drawn | Checked | Approved |
|---------------------|------------|-------|---------|----------|
| Original Size<br>A3 | 06/12/2019 | Date  | Date    | Date     |
| Drawing Number      |            |       |         | Revision |