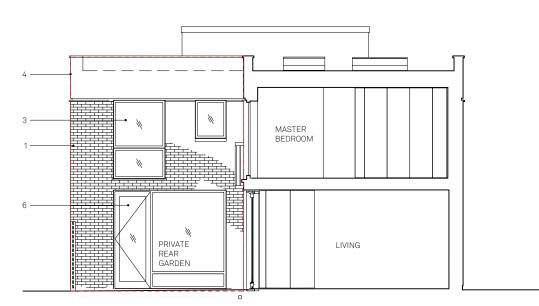

**EXISTING** SECTION B 1:100

PROPOSED SECTION B 1:100

NOTES © ARCHITECTURE FOR LONDON

DO NOT SCALE
USE FIGURED DIMENSIONS ONLY.
ALL DISCREPANCIES TO BE VERIFIED WITH ARCHITECT PRIOR
TO ORDERING OR CONSTRUCTION/EXECUTION.

SETTING OUT CONFIRM ALL SETTING OUT WITH ARCHITECT PRIOR TO CONSTRUCTION.

- Exterior finishes, incl. colour, to match existing
  Existing double glazed UPVC windows
  New triple glazed high performance composite windows
  structural opening dimensions to match existing
  Approved by Chalcot Estate
  Extent of additional floor area as per granted
  Planning Permission 2019.2775.P
  Replacement timber fence
  Timber side hung door, fixed glazing and spandrel panel
  as per granted Certificate of Lawfulness 2019.2776.P