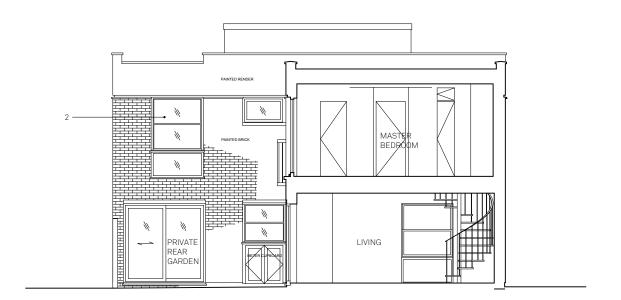

**EXISTING** SECTION B 1:100

PROPOSED SECTION B 1:100

NOTES © ARCHITECTURE FOR LONDON

DO NOT SCALE
USE FIGURED DIMENSIONS ONLY.
ALL DISCREPANCIES TO BE VERIFIED WITH ARCHITECT PRIOR
TO ORDERING OR CONSTRUCTION/EXECUTION.

SETTING OUT CONFIRM ALL SETTING OUT WITH ARCHITECT PRIOR TO CONSTRUCTION.

- Exterior finishes, incl. colour, to match existing
  Existing double glazed UPVC windows
  New triple glazed high performance composite windows
  structural opening dimensions to match existing
  Approved by Chalcot Estate
  Extent of additional floor area as per granted
  Planning Permission 2019.2775.P
  Replacement timber fence
  Timber side hung door, fixed glazing and spandrel panel
  as per granted Certificate of Lawfulness 2019.2776.P