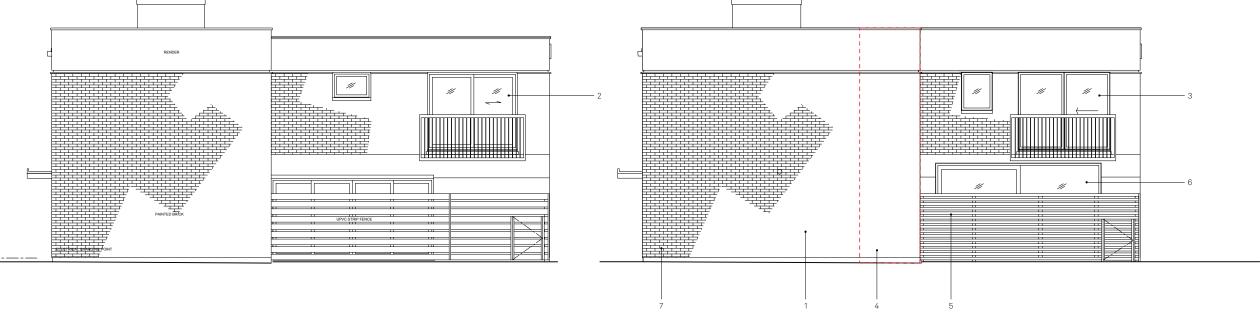

**EXISTING** SOUTH ELEVATION 1:100

PROPOSED SOUTH **ELEVATION** 1:100

NOTES © ARCHITECTURE FOR LONDON

DO NOT SCALE
USE FIGURED DIMENSIONS ONLY.
ALL DISCREPANCIES TO BE VERIFIED WITH ARCHITECT PRIOR
TO ORDERING OR CONSTRUCTION/EXECUTION.

SETTING OUT CONFIRM ALL SETTING OUT WITH ARCHITECT PRIOR TO CONSTRUCTION.

- Exterior finishes, incl. colour, to match existing
- Exterior finishes, incl. colour, to match existing
  Existing double glazed UPVC windows
  New triple glazed high performance composite windows structural opening dimensions to match existing Approved by Chalcot Estate
  Extent of additional floor area as per granted Planning Permission 2019.2775.P
  Replacement timber fence
  Timber sliding door as per granted Certificate of Lawfulness 2019.2776.P
  Electric charging point to be re-instated