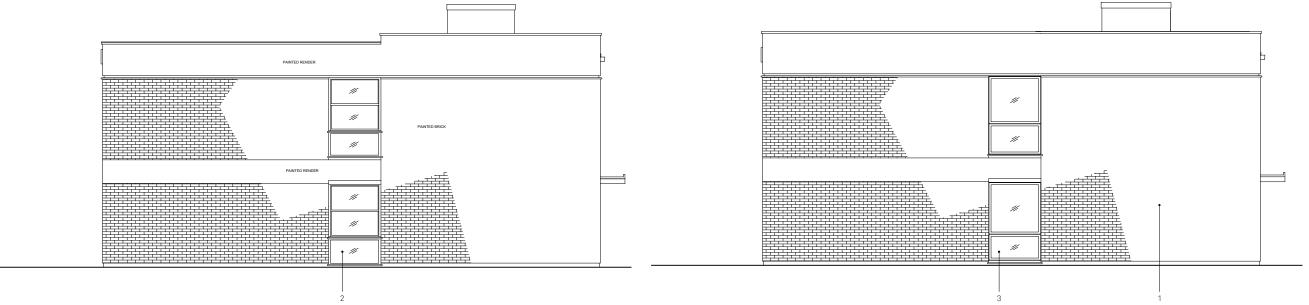

**EXISTING** NORTH **ELEVATION** 1:100

PROPOSED NORTH **ELEVATION** 1:100

NOTES © ARCHITECTURE FOR LONDON

DO NOT SCALE
USE FIGURED DIMENSIONS ONLY.
ALL DISCREPANCIES TO BE VERIFIED WITH ARCHITECT PRIOR
TO ORDERING OR CONSTRUCTION/EXECUTION.

SETTING OUT CONFIRM ALL SETTING OUT WITH ARCHITECT PRIOR TO CONSTRUCTION.

- Exterior finishes, incl. colour, to match existing
  Existing double glazed UPVC windows
  New triple glazed high performance composite windows
  structural opening dimensions to match existing
  Approved by Chalcot Estate

- 27.01.20 PLANNING SUBMISSION REV DATE DESCRIPTION PROJECT NO CONYBEARE 18065 NO EX AND P NORTH GA202 ELEVATIONS STATUS REVISION CONSTRUCTION DATE 10/01/20

1:100/A3

AD/BR

SCALES/PAPER SIZE

Architecture
For London
82—84
Clerkenwell Rd
London
EC1M 5RF
020 3637 4236
architecture
forlondon.com