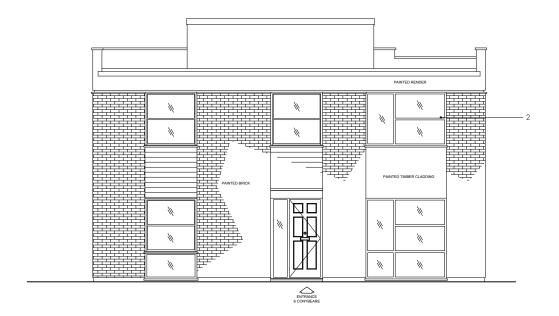

**EXISTING** FRONT **ELEVATION** 1:100

PROPOSED FRONT **ELEVATION** 1:100

NOTES © ARCHITECTURE FOR LONDON

DO NOT SCALE
USE FIGURED DIMENSIONS ONLY.
ALL DISCREPANCIES TO BE VERIFIED WITH ARCHITECT PRIOR
TO ORDERING OR CONSTRUCTION/EXECUTION.

SETTING OUT CONFIRM ALL SETTING OUT WITH ARCHITECT PRIOR TO CONSTRUCTION.

- Exterior finishes, incl. colour, to match existing
  Existing double glazed UPVC windows
  New triple glazed high performance composite windows
  structural opening dimensions to match existing
  Approved by Chalcot Estate