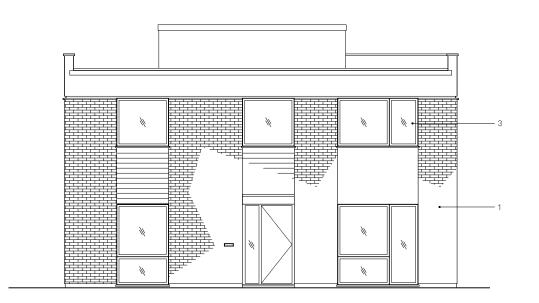

**EXISTING** FRONT **ELEVATION** 1:100

PROPOSED FRONT **ELEVATION** 1:100

NOTES © ARCHITECTURE FOR LONDON

DO NOT SCALE
USE FIGURED DIMENSIONS ONLY.
ALL DISCREPANCIES TO BE VERIFIED WITH ARCHITECT PRIOR
TO ORDERING OR CONSTRUCTION/EXECUTION.

SETTING OUT CONFIRM ALL SETTING OUT WITH ARCHITECT PRIOR TO CONSTRUCTION.

- Exterior finishes, incl. colour, to match existing
  Existing double glazed UPVC windows
  New triple glazed high performance composite windows
  structural opening dimensions to match existing
  Approved by Chalcot Estate