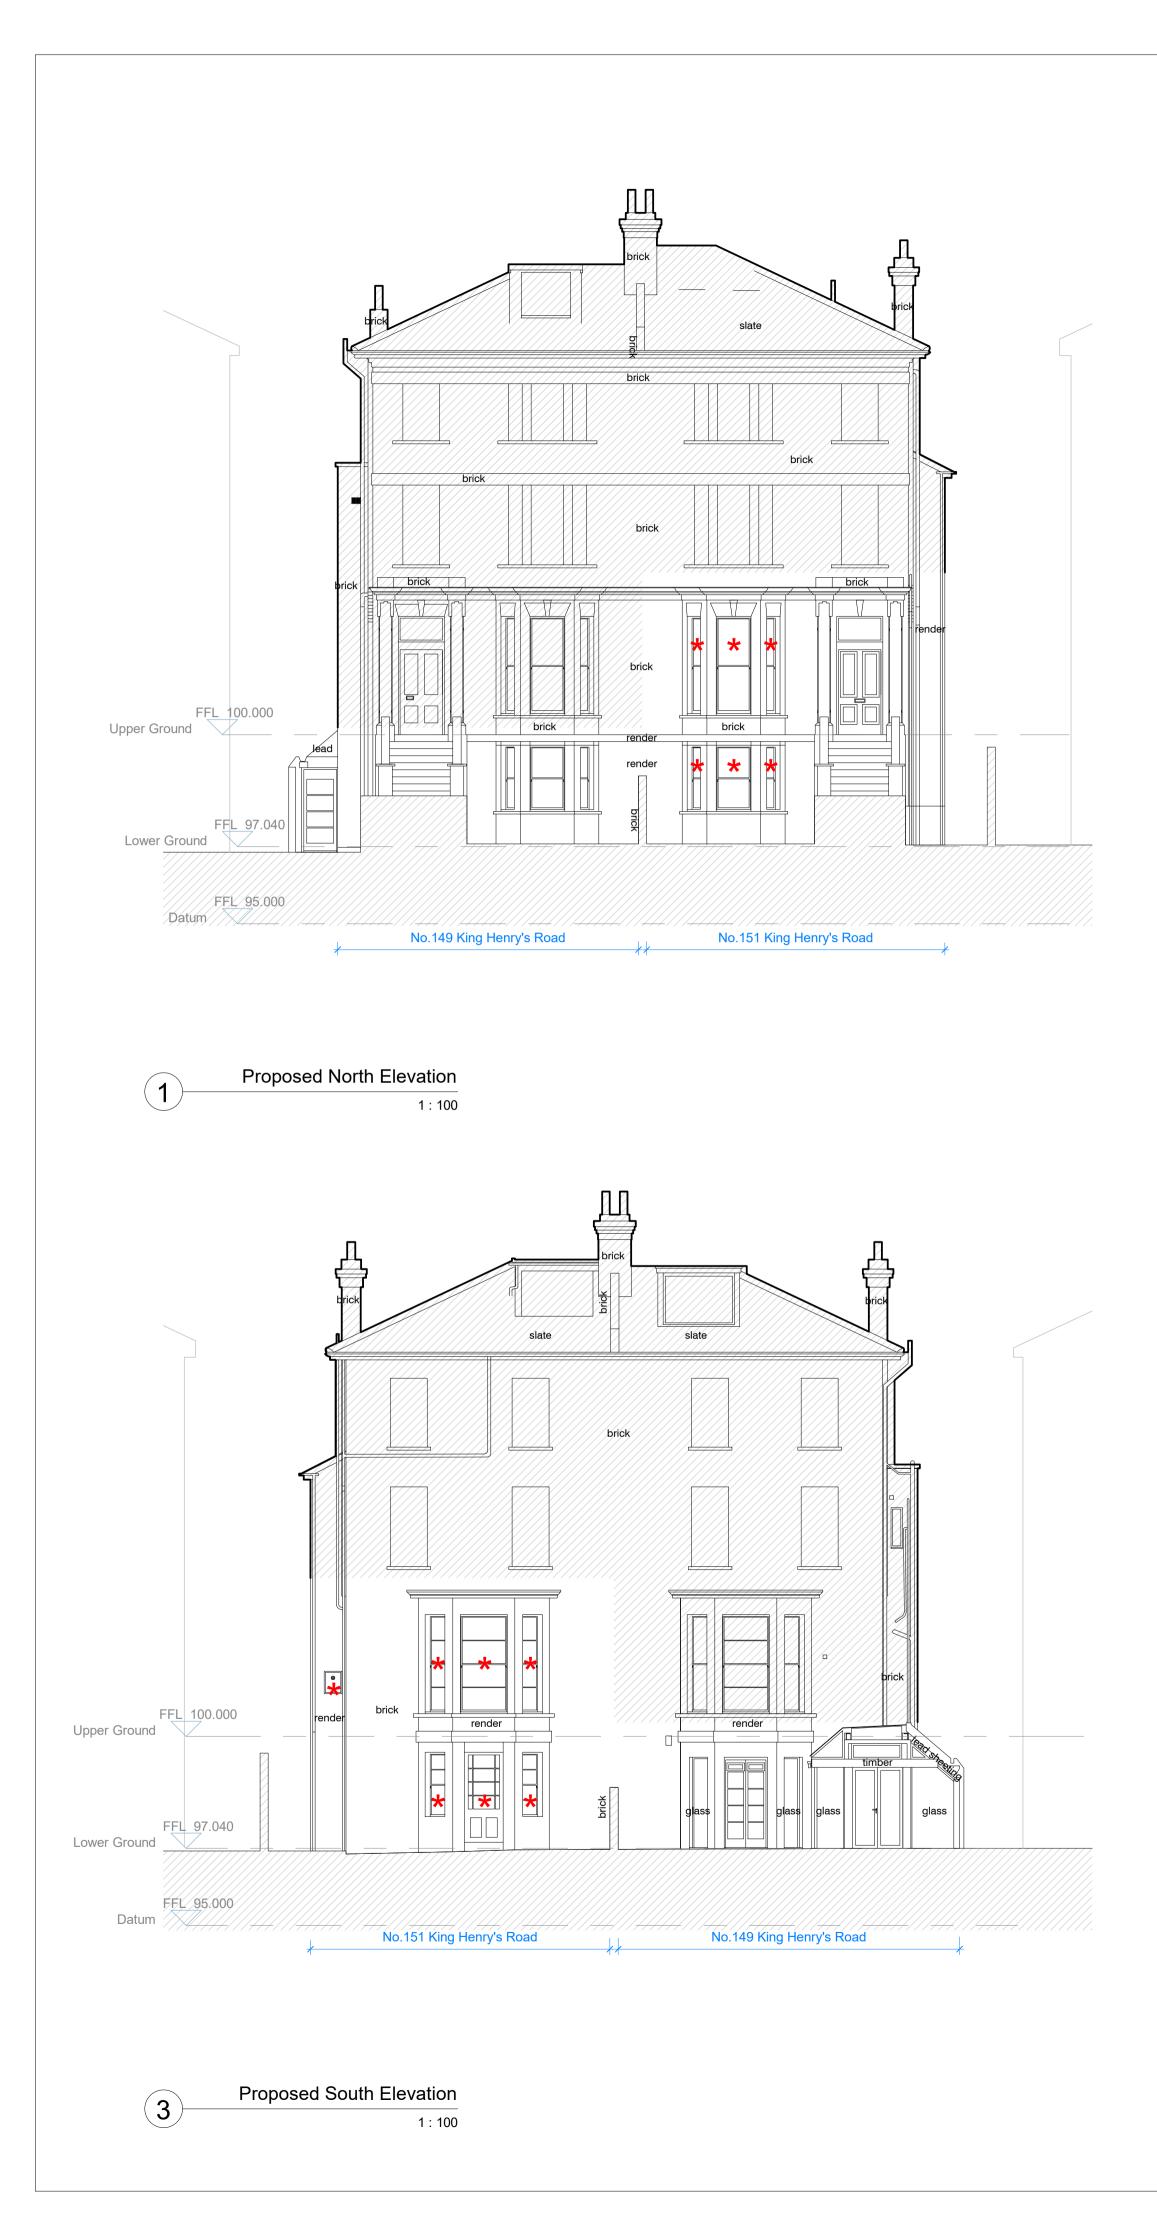

Proposed East Elevation 2 1 : 100

Proposed West Elevation 4

1 : 100

|                                                                                 | PLANNING                                                                                                                                                                    |                                                                                     |
|---------------------------------------------------------------------------------|-----------------------------------------------------------------------------------------------------------------------------------------------------------------------------|-------------------------------------------------------------------------------------|
|                                                                                 | The contractor must check dimensions on site. Only be worked from.                                                                                                          | y figured dimensions to                                                             |
|                                                                                 | Any discrepancies must be reported to the architec                                                                                                                          | t before proceeding.                                                                |
|                                                                                 | NOTES: This drawing is © copyr                                                                                                                                              | ight Platform 5 Architects llp                                                      |
|                                                                                 | NOTE: ALL DOORS MARKED * AI<br>REPLACED WITH DOUBLE-GLAZ<br>DOORS. ALL WINDOWS MARKE<br>BE REPLACED WITH DOUBLE-G<br>TIMBER WINDOWS WITH MATCH<br>ARRANGEMENT OF GLAZING BA | ZED TIMBER<br>D * ARE TO<br>LAZED<br>HING                                           |
|                                                                                 |                                                                                                                                                                             |                                                                                     |
|                                                                                 |                                                                                                                                                                             |                                                                                     |
|                                                                                 |                                                                                                                                                                             |                                                                                     |
|                                                                                 |                                                                                                                                                                             |                                                                                     |
|                                                                                 |                                                                                                                                                                             |                                                                                     |
|                                                                                 |                                                                                                                                                                             |                                                                                     |
|                                                                                 |                                                                                                                                                                             |                                                                                     |
|                                                                                 |                                                                                                                                                                             |                                                                                     |
|                                                                                 |                                                                                                                                                                             |                                                                                     |
|                                                                                 |                                                                                                                                                                             |                                                                                     |
|                                                                                 |                                                                                                                                                                             |                                                                                     |
|                                                                                 |                                                                                                                                                                             |                                                                                     |
|                                                                                 |                                                                                                                                                                             |                                                                                     |
| Upper Ground                                                                    | P312.02.20Issued for planningP205.02.20Issued for informationP129.01.20Issued for informationRev.DateDescription                                                            | PM<br>PM<br>PM<br>Checked                                                           |
| FL 100.000<br>Upper Ground<br>FFL 97.040<br>Lower Ground<br>FFL 95.000<br>Datum | P205.02.20Issued for informationP129.01.20Issued for information                                                                                                            | PM<br>PM                                                                            |
| FFL 95.000                                                                      | P205.02.20Issued for informationP129.01.20Issued for informationRev.DateDescription012345111                                                                                | PM<br>PM<br>Checked                                                                 |
| Upper Ground                                                                    | P2 05.02.20 Issued for information   P1 29.01.20 Issued for information   Rev. Date Description   0 1 2 3 4 5   SCALE 1:100 @ A1 Unit 102 94 Hanbury Street                 | PM<br>PM<br>Checked<br>10<br>m<br>t 020 7377 8885<br>e info@platform5architects.com |