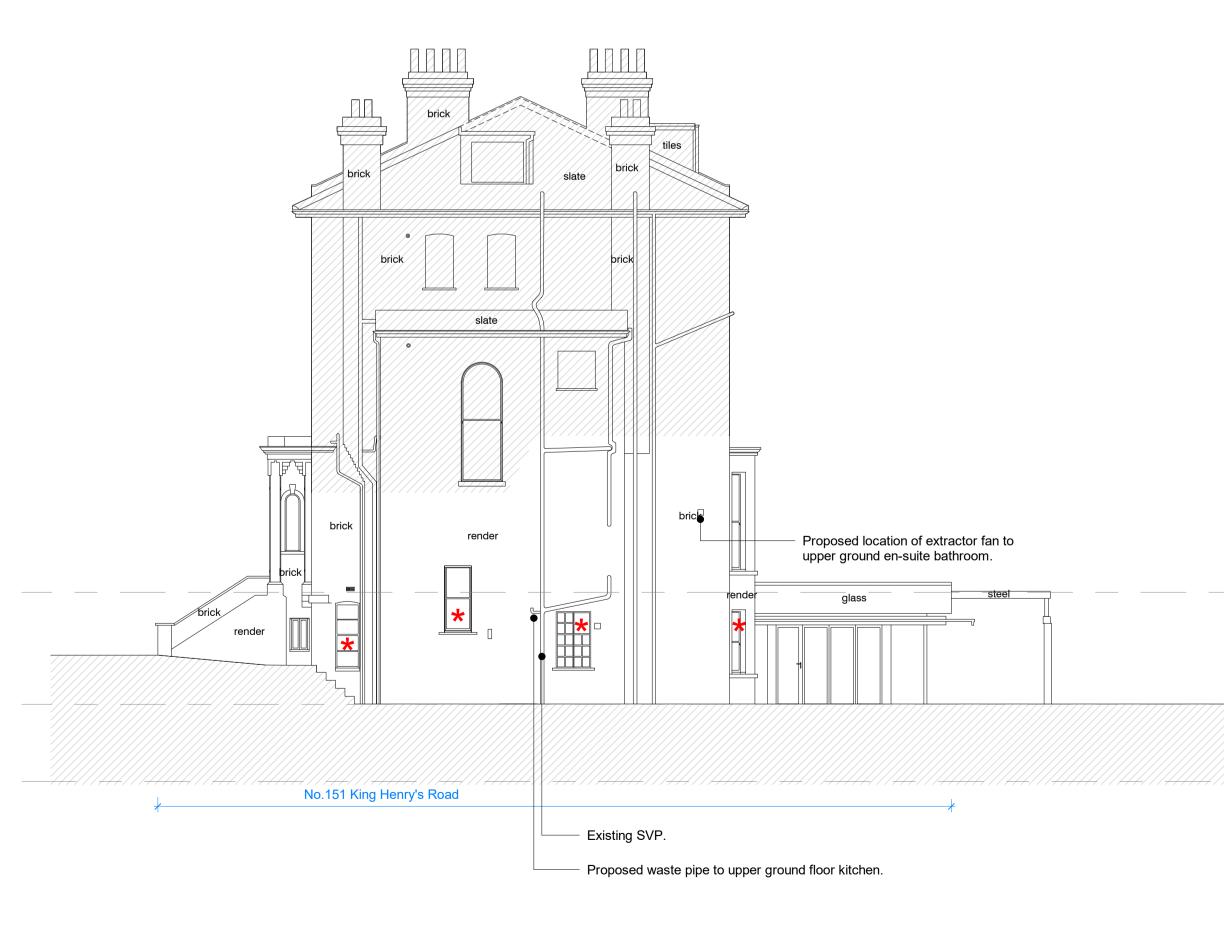

Proposed East Elevation 2 1 : 100

Proposed West Elevation 4

1 : 100

|                                                                                 | PLANNING                                                                                                                                                                    |                                                                                     |
|---------------------------------------------------------------------------------|-----------------------------------------------------------------------------------------------------------------------------------------------------------------------------|-------------------------------------------------------------------------------------|
|                                                                                 | The contractor must check dimensions on site. Only be worked from.                                                                                                          | y figured dimensions to                                                             |
|                                                                                 | Any discrepancies must be reported to the architec                                                                                                                          | t before proceeding.                                                                |
|                                                                                 | NOTES: This drawing is © copyr                                                                                                                                              | ight Platform 5 Architects llp                                                      |
|                                                                                 | NOTE: ALL DOORS MARKED * AI<br>REPLACED WITH DOUBLE-GLAZ<br>DOORS. ALL WINDOWS MARKE<br>BE REPLACED WITH DOUBLE-G<br>TIMBER WINDOWS WITH MATCH<br>ARRANGEMENT OF GLAZING BA | ZED TIMBER<br>D * ARE TO<br>LAZED<br>HING                                           |
|                                                                                 |                                                                                                                                                                             |                                                                                     |
|                                                                                 |                                                                                                                                                                             |                                                                                     |
|                                                                                 |                                                                                                                                                                             |                                                                                     |
|                                                                                 |                                                                                                                                                                             |                                                                                     |
|                                                                                 |                                                                                                                                                                             |                                                                                     |
|                                                                                 |                                                                                                                                                                             |                                                                                     |
|                                                                                 |                                                                                                                                                                             |                                                                                     |
|                                                                                 |                                                                                                                                                                             |                                                                                     |
|                                                                                 |                                                                                                                                                                             |                                                                                     |
|                                                                                 |                                                                                                                                                                             |                                                                                     |
|                                                                                 |                                                                                                                                                                             |                                                                                     |
|                                                                                 |                                                                                                                                                                             |                                                                                     |
|                                                                                 |                                                                                                                                                                             |                                                                                     |
| Upper Ground                                                                    | P312.02.20Issued for planningP205.02.20Issued for informationP129.01.20Issued for informationRev.DateDescription                                                            | PM<br>PM<br>PM<br>Checked                                                           |
| FL 100.000<br>Upper Ground<br>FFL 97.040<br>Lower Ground<br>FFL 95.000<br>Datum | P205.02.20Issued for informationP129.01.20Issued for information                                                                                                            | PM<br>PM                                                                            |
| FFL 95.000                                                                      | P205.02.20Issued for informationP129.01.20Issued for informationRev.DateDescription012345111                                                                                | PM<br>PM<br>Checked                                                                 |
| Upper Ground                                                                    | P2 05.02.20 Issued for information   P1 29.01.20 Issued for information   Rev. Date Description   0 1 2 3 4 5   SCALE 1:100 @ A1 Unit 102 94 Hanbury Street                 | PM<br>PM<br>Checked<br>10<br>m<br>t 020 7377 8885<br>e info@platform5architects.com |