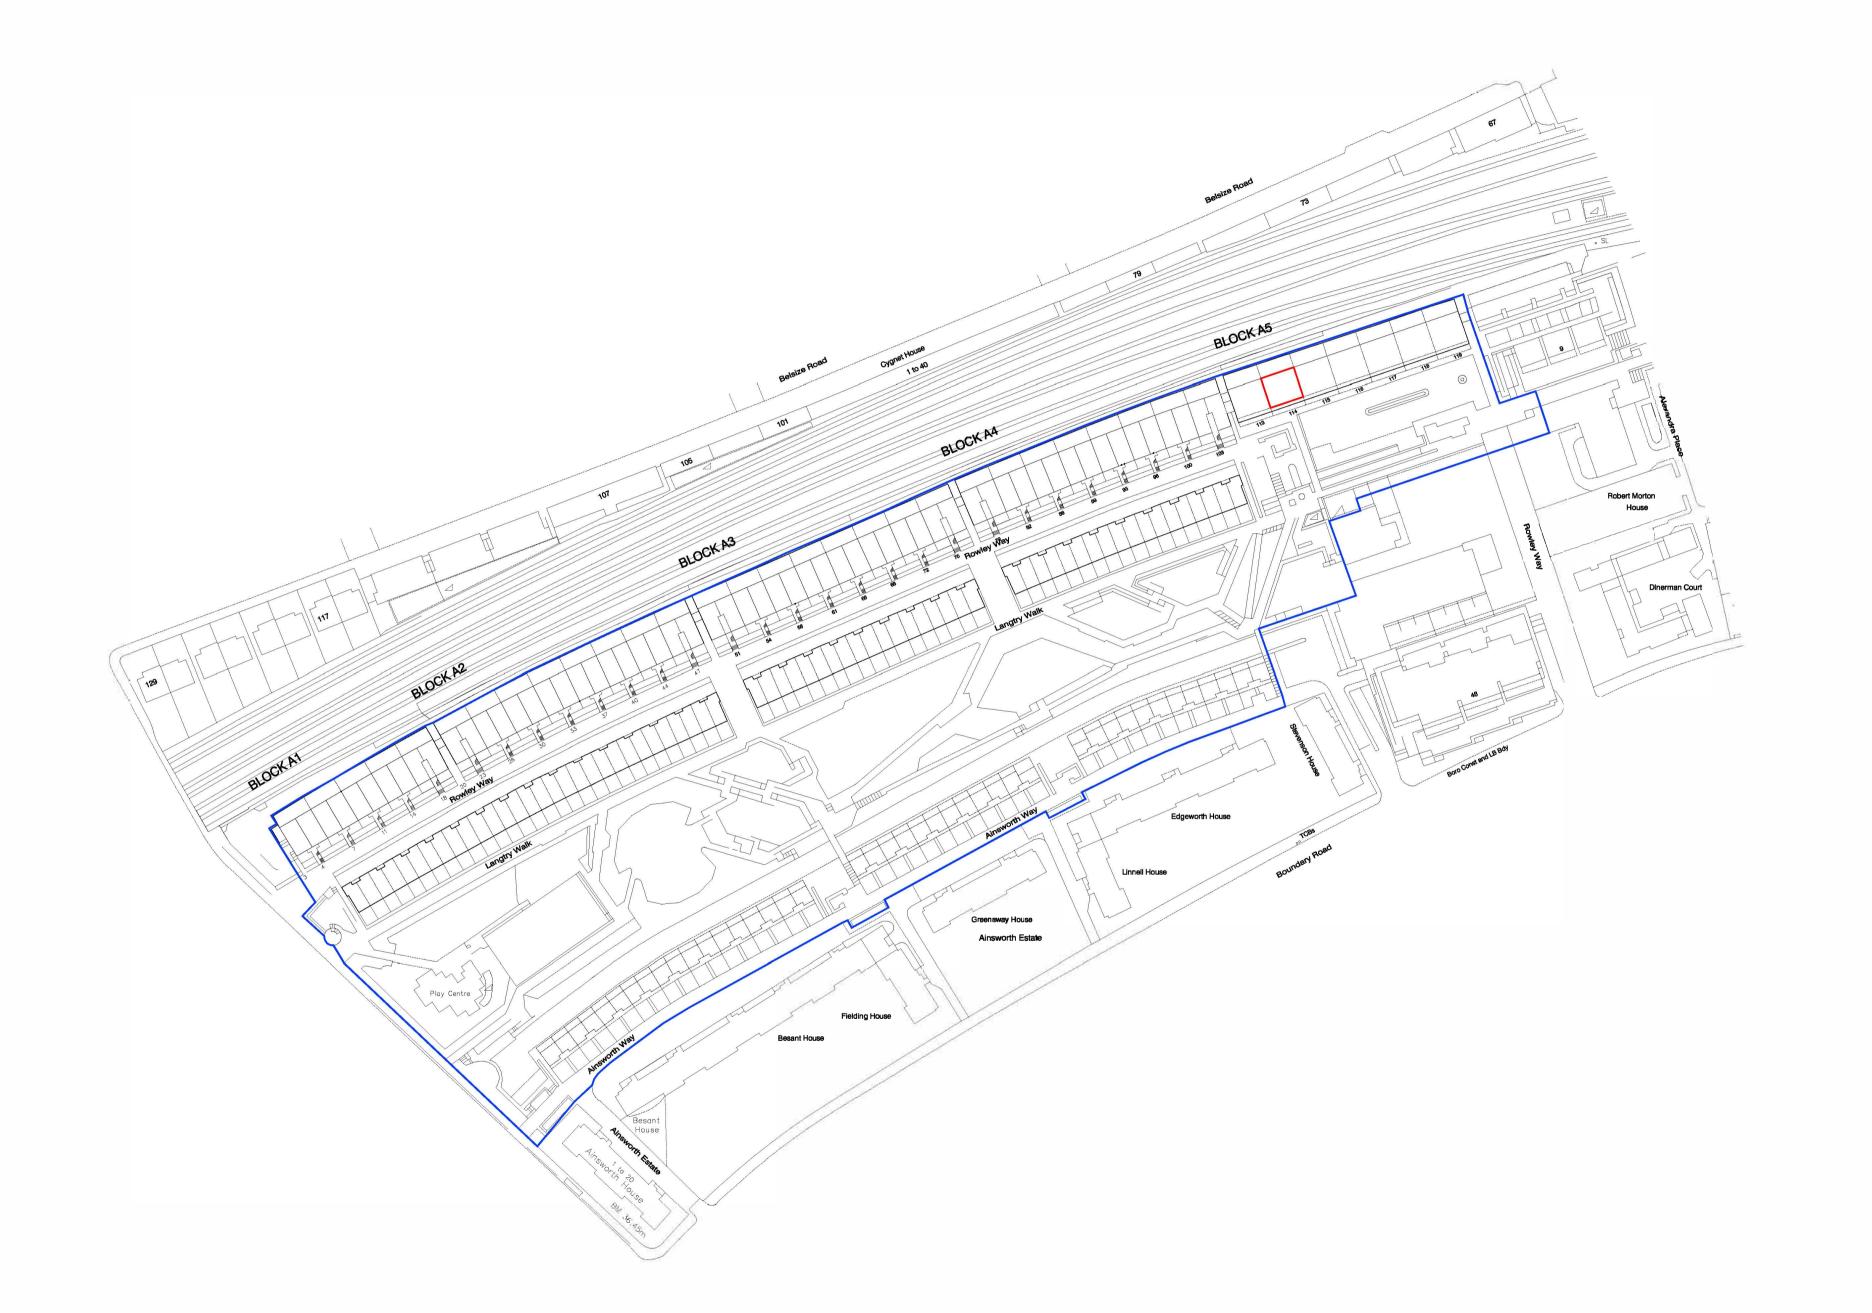

## Alexandra Road Estate

Occupational Therapy Adjustments

Drawing number

2504\_LB\_ARE\_00\_A\_SY\_920

## SITE LOCATION PLAN - FLAT 114K

Purpose of issue PLANNING MAY 2019 Drawn 1:1250 @ A1 LR Checked London Borough of Camden

Levitt Bernstein levittbernstein.co.uk

London Thane Studios, 2-4 Thane Villas, London N7 7PA +44 (0)20 7275 7676