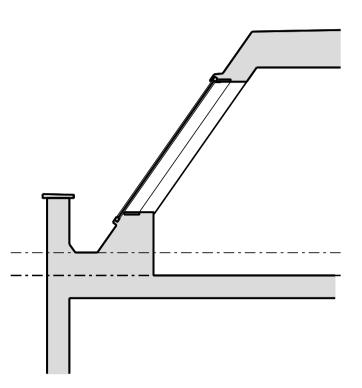

 $01 \, \frac{\mathsf{FRONT} \, \mathsf{ELEVATION}}{_{1:100 \, @ \, \mathsf{A3}}}$ 

 $02 \frac{\text{SIDE ELEVATION}}{1:100 @ A3}$ 

 $03 \frac{\mathsf{CROSS} \; \mathsf{SECTION}}{\frac{1:100 \; @ \; \mathsf{A3}}{}}$ 