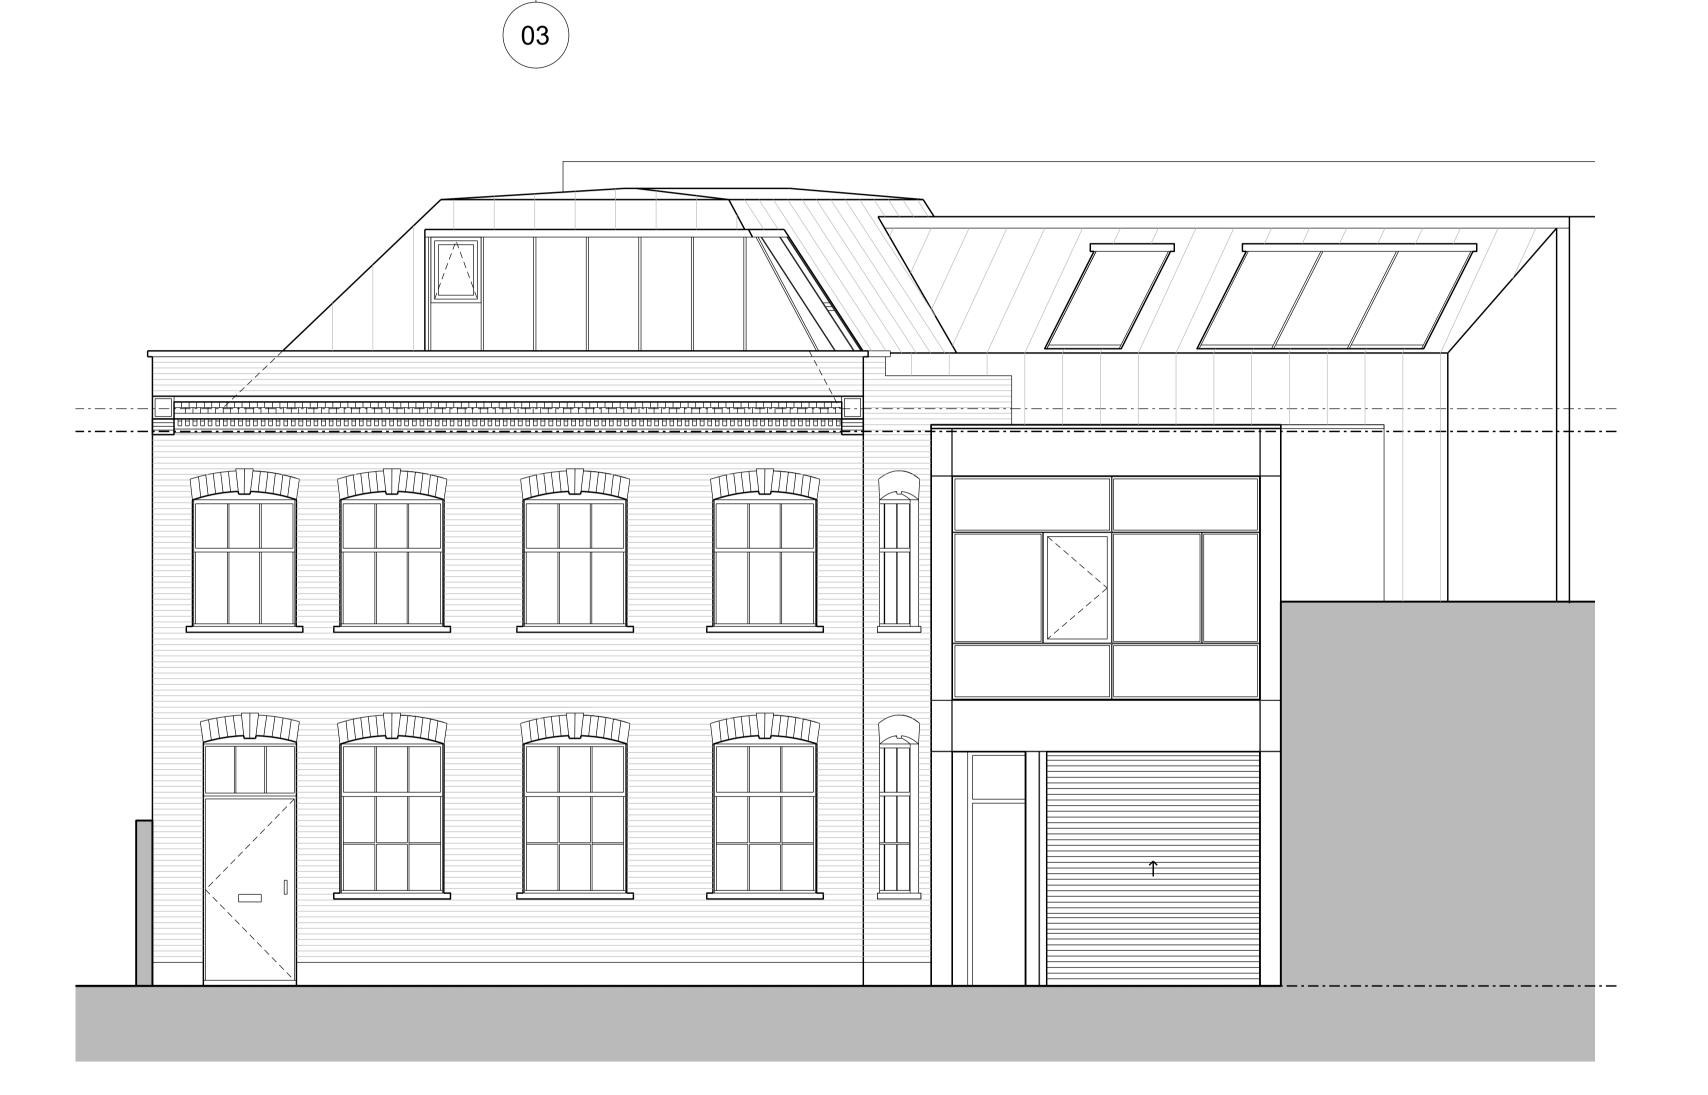

 $01 \, \frac{\mathsf{FRONT} \, \mathsf{ELEVATION}}{_{1:100 \, @ \, \mathsf{A3}}}$ 

 $02 \frac{\text{SIDE ELEVATION}}{1:100 @ A3}$ 

 $03 \frac{\mathsf{CROSS} \; \mathsf{SECTION}}{\frac{1:100 \; @ \; \mathsf{A3}}{}}$ 