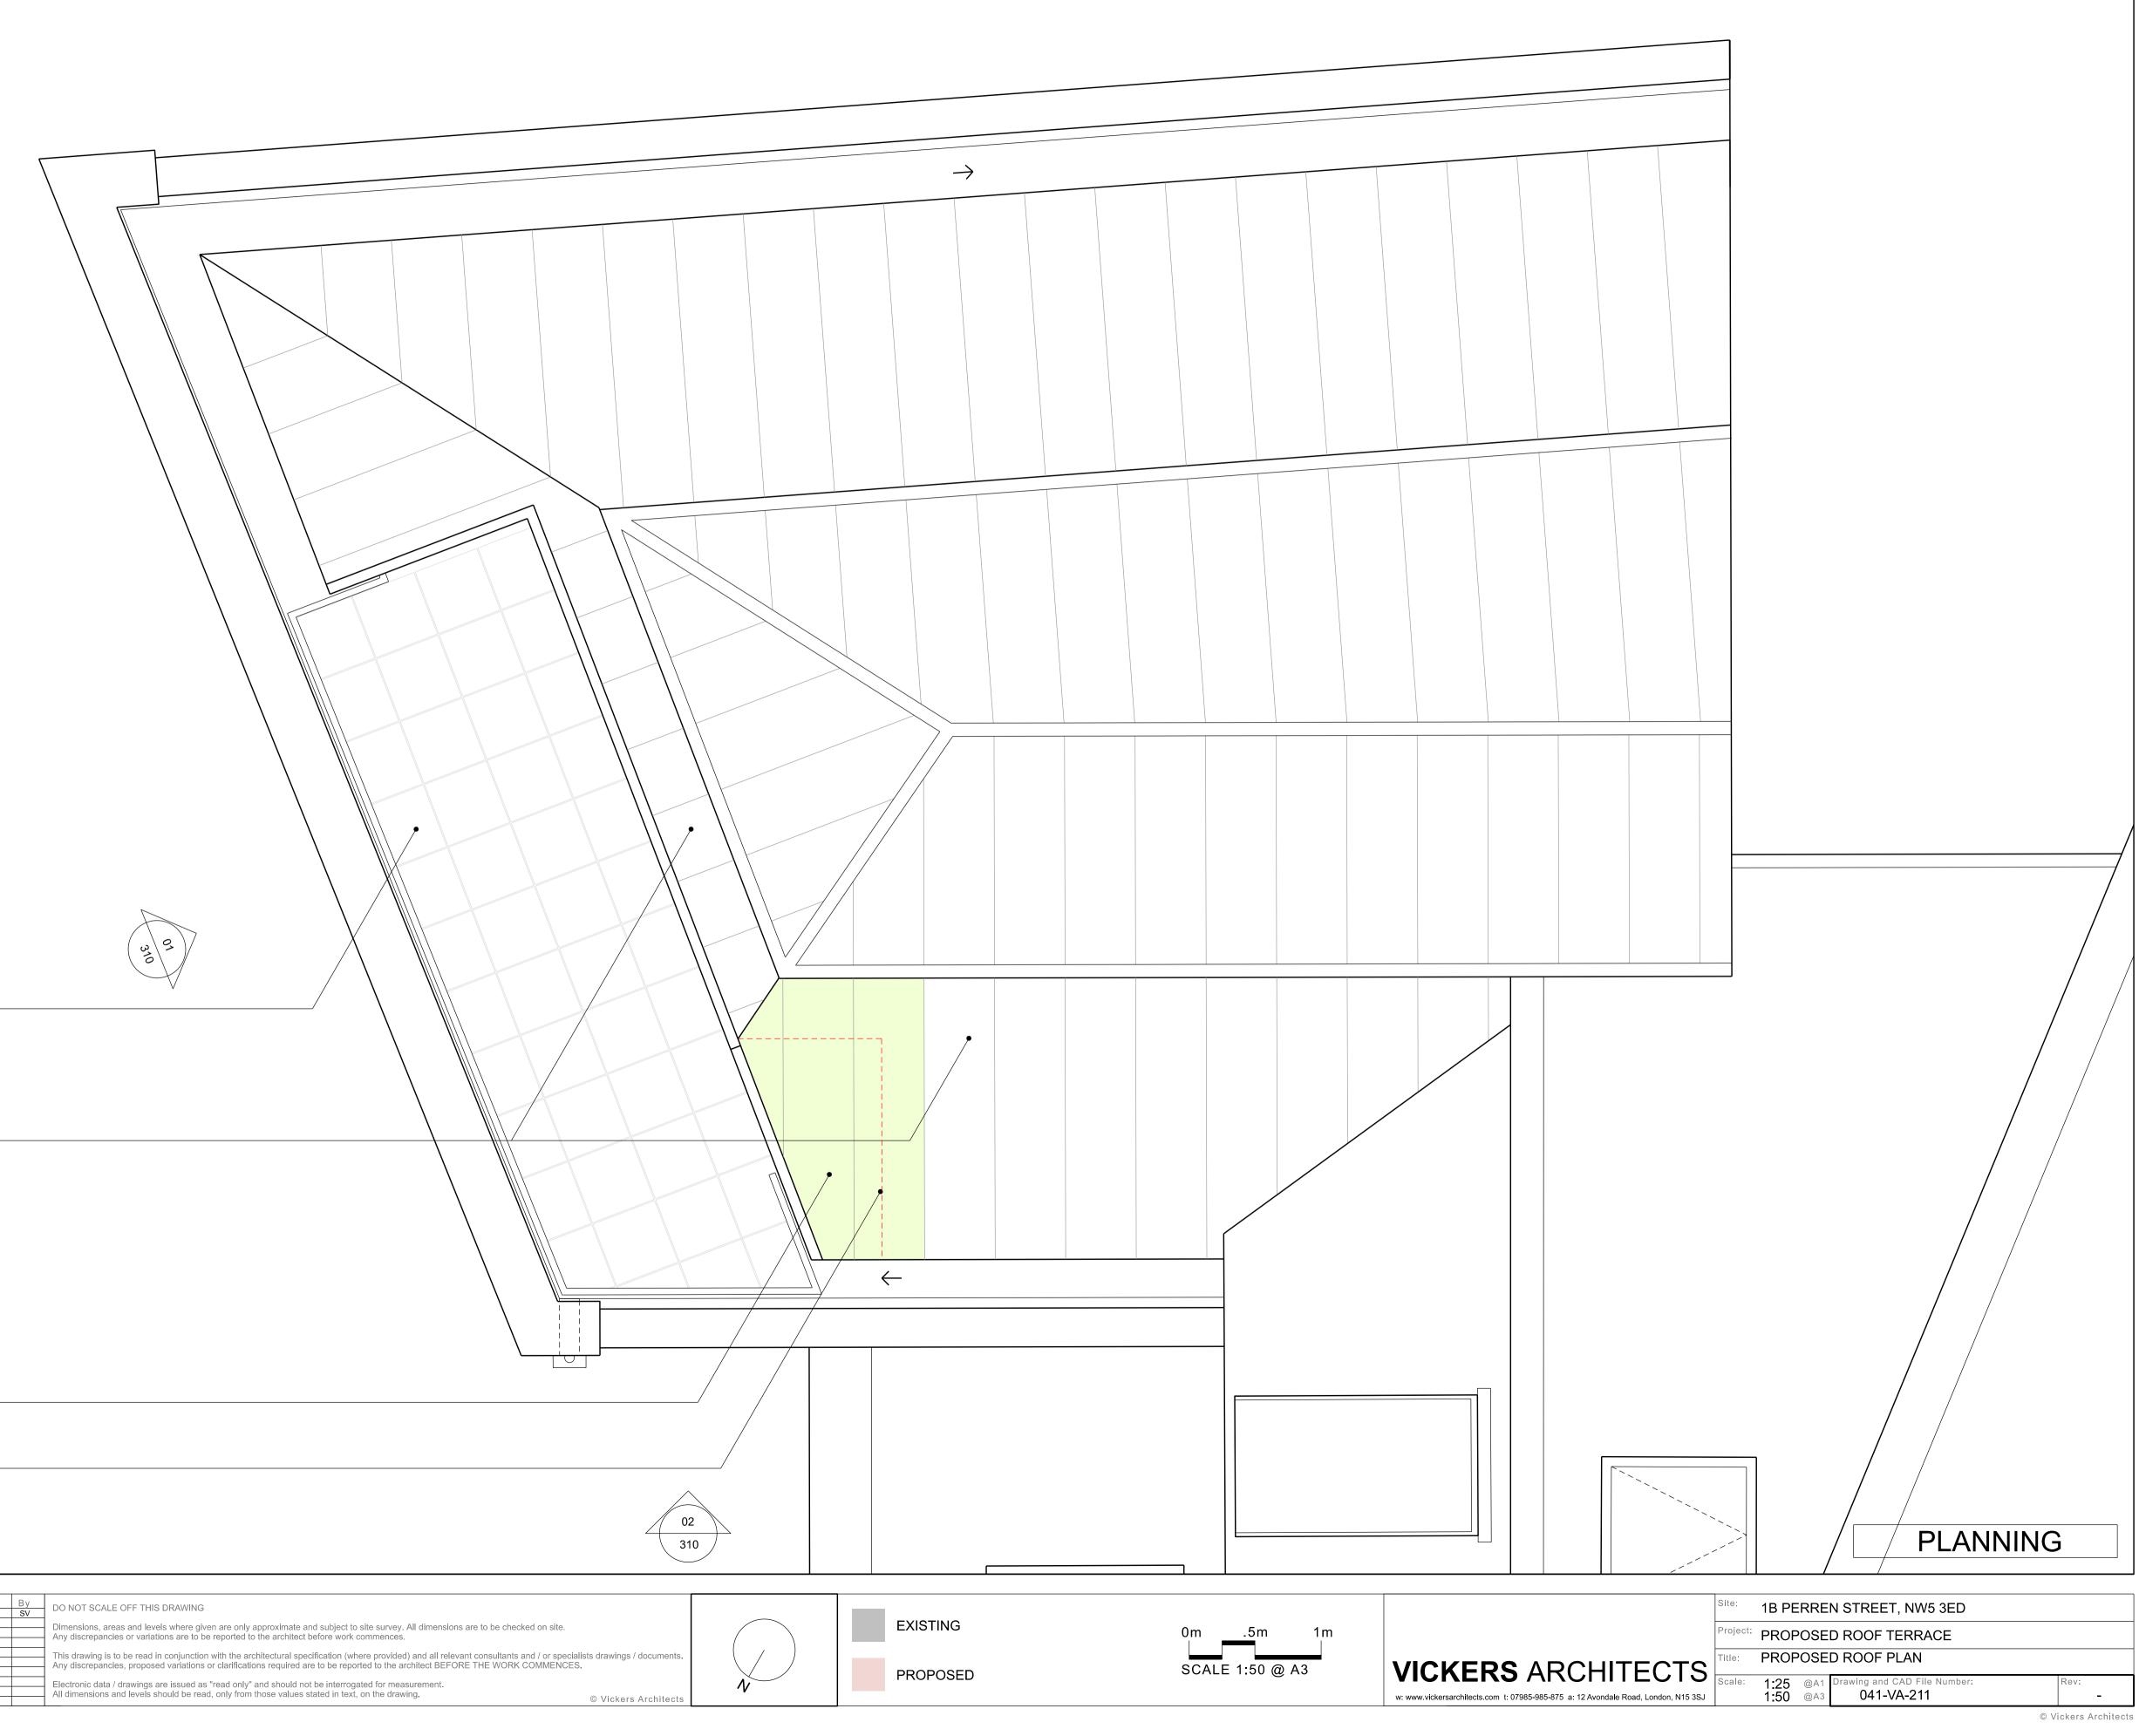

ROOF TERRACE BELOW

STEEL ROOF

-

Existing standing seam steel roof covering.

NEW STEEL ROOF

Area for new standing seam roof finish shown shaded.

ALTERATION

Extent of existing steel roof shown dashed red.