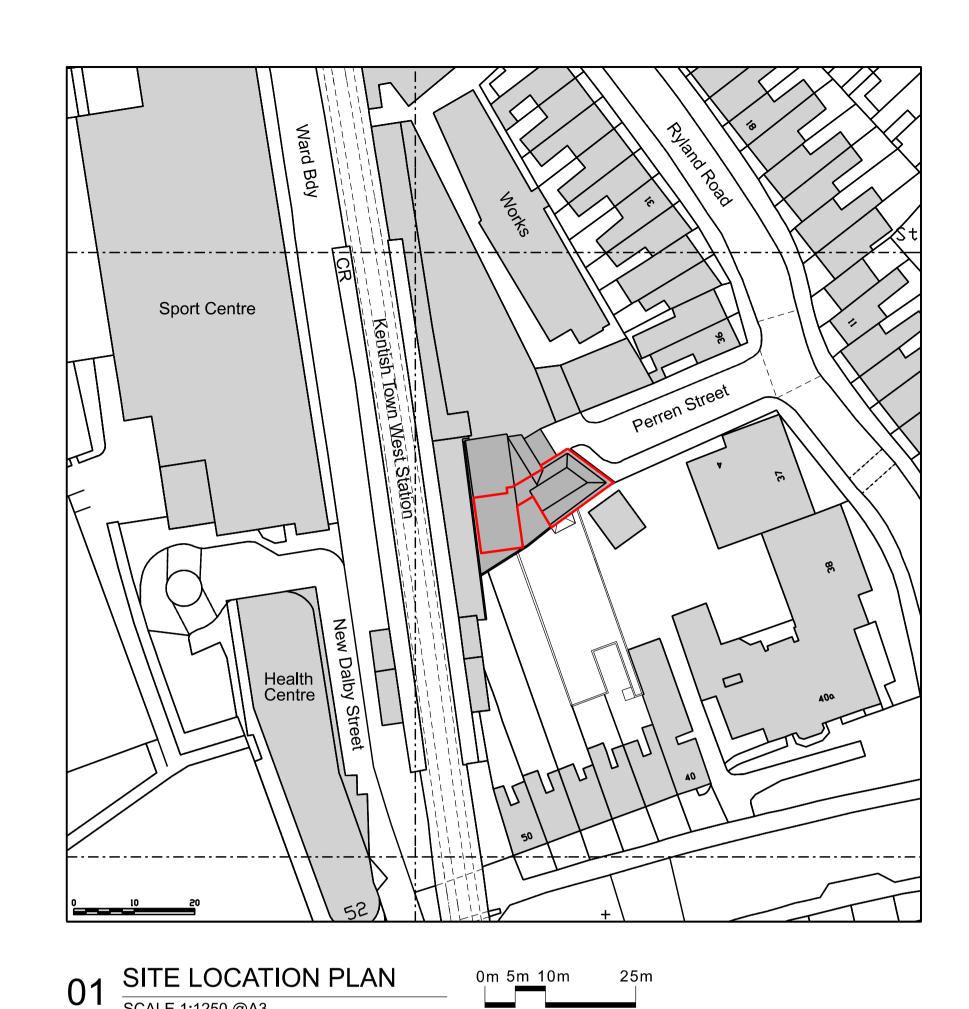

PLANNING

| Rev Date<br>- 18.11.2019 | Description FOR ENGINEER REVIEW | By DO NOT SCALE OFF THIS DRAWING                                                                                                                                                                                                                                                                          | N Sid                                                                              | 1B PERREN STREET, NW5 3ED                          |
|--------------------------|---------------------------------|-----------------------------------------------------------------------------------------------------------------------------------------------------------------------------------------------------------------------------------------------------------------------------------------------------------|------------------------------------------------------------------------------------|----------------------------------------------------|
| - 25.02.2020             | FOR PLANNING                    | Dimensions, areas and levels where given are only approximate and subject to site survey. All dimensions are to be checked on site.  Any discrepancies or variations are to be reported to the architect before work commences.                                                                           | Pr                                                                                 | roject: PROPOSED ROOF TERRACE                      |
|                          |                                 | This drawing is to be read in conjunction with the architectural specification (where provided) and all relevant consultants and / or specialists drawings / documents.  Any discrepancies, proposed variations or clarifications required are to be reported to the architect BEFORE THE WORK COMMENCES. | VICKERS ARCHITECTS                                                                 | tle: SITE LOCATION AND BLOCK PLAN                  |
|                          |                                 | Electronic data / drawings are issued as "read only" and should not be interrogated for measurement.  All dimensions and levels should be read, only from those values stated in text, on the drawing.  © Vickers Architects                                                                              | w: www.vickersarchitects.com t: 07985-985-875 a: 12 Avondale Road, London, N15 3SJ | VARIES @A3 Drawing and CAD File Number: 041-VA-100 |