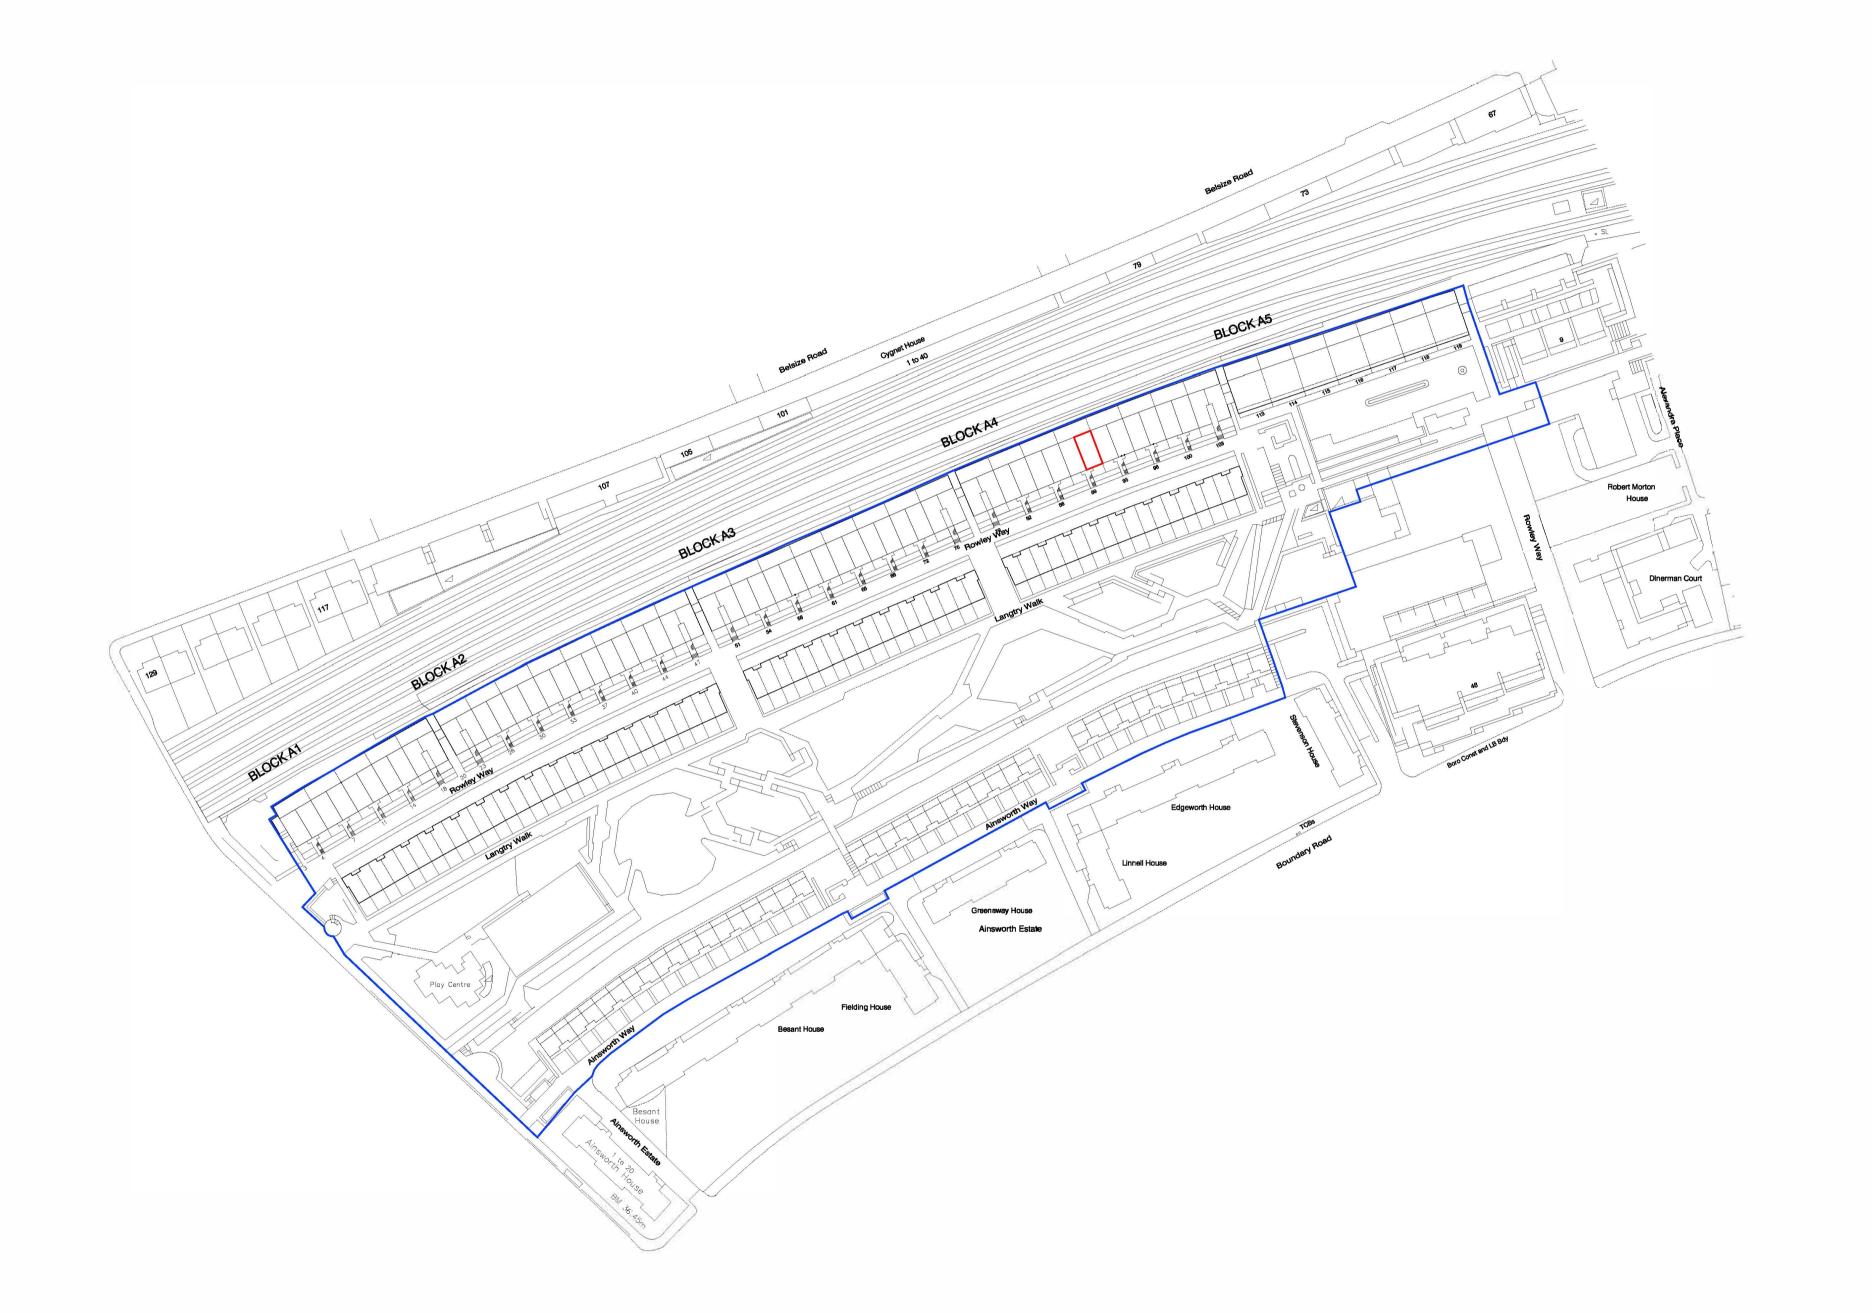

## **Alexandra Road Estate**

Occupational Therapy Adjustments

2504\_LB\_ARE\_00\_A\_SY\_920

Drawing number

## SITE LOCATION PLAN - FLAT 89B

| Purpose of issue PLANNING | Da<br>MAY 201 |
|---------------------------|---------------|
| Scale                     | Drav          |
| 1:1250 @ A1               | L             |
| Client                    | Checke        |
| London Borough of Camden  | Α             |