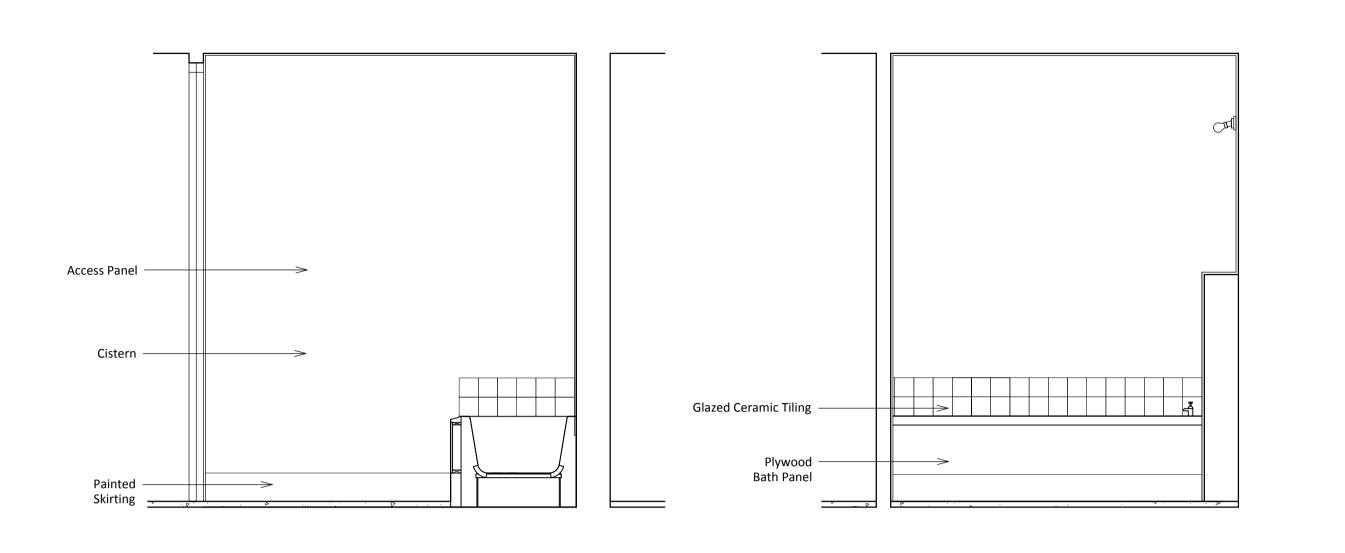

**Levitt Bernstein** 

1 Kingsland Passage

Section 02

Section 03 204 1:20

Section 04 204 1:20

Section 05

Bathroom Plan 204

# standard notes

1. Do not scale this drawing. 2. All dimensions must be checked on site and any discrepancies verified with the architect. 3. Unless shown otherwise, all dimensions are to structural surfaces.

THIS IS NOT A CONSTRUCTION DRAWING, IT IS UNSUITABLE FOR THE PURPOSE OF CONSTRUCTION AND MUST ON NO ACCOUNT BE USED AS SUCH.

1. Note that these drawings show typical dimensions whereas dwellings will vary - in particular, to suit the curvature of the railway 2. Services routes cannot be confirmed until full, invasive surveys

are undertaken. Services are therefore shown indicatively.

P1 27.11.2015 Draft issue for HPA application P2 15.12.2015 HPA Submission

# Dwelling Type A3 ALEXANDRA RD. ESTATE

LB CAMDEN

1 Kingsland Passage E8 2BB

Original Bathrooms: Flat type A3 t: 020 7275 7676 f: 020 7275 9348 drawn checked drawing number w: levittbernstein.co.uk

2504\_RL\_204 e: post@levittbernstein.co.uk J:\2504 Alexandra Road Estate Management Guidelines\CAD\AutoCAD\1 Architecture\6 Drawings Layouts