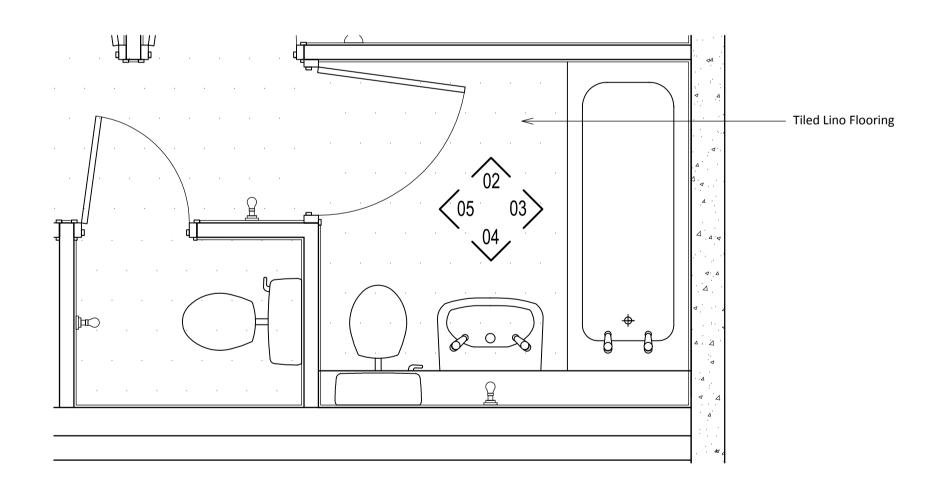

**Levitt Bernstein** 

1 Kingsland Passage

Section 02

Section 03 204 1:20

Section 04 204 1:20

Section 05

Bathroom Plan 204

# standard notes

1. Do not scale this drawing. 2. All dimensions must be checked on site and any discrepancies verified with the architect. 3. Unless shown otherwise, all dimensions are to structural surfaces.

THIS IS NOT A CONSTRUCTION DRAWING, IT IS UNSUITABLE FOR THE PURPOSE OF CONSTRUCTION AND MUST ON NO ACCOUNT BE USED AS SUCH.

1. Note that these drawings show typical dimensions whereas dwellings will vary - in particular, to suit the curvature of the railway 2. Services routes cannot be confirmed until full, invasive surveys

are undertaken. Services are therefore shown indicatively.

P1 27.11.2015 Draft issue for HPA application P2 15.12.2015 HPA Submission

# Dwelling Type A3 ALEXANDRA RD. ESTATE

LB CAMDEN

1 Kingsland Passage E8 2BB

Original Bathrooms: Flat type A3 t: 020 7275 7676 f: 020 7275 9348 drawn checked drawing number w: levittbernstein.co.uk

2504\_RL\_204 e: post@levittbernstein.co.uk J:\2504 Alexandra Road Estate Management Guidelines\CAD\AutoCAD\1 Architecture\6 Drawings Layouts