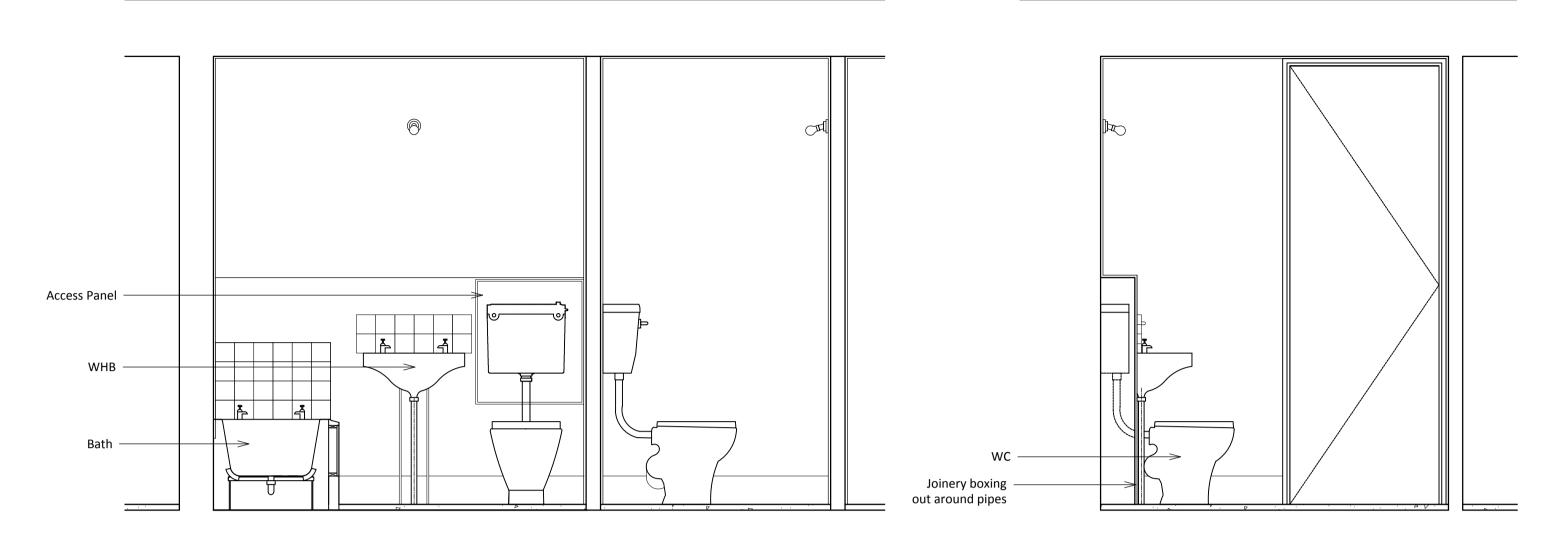

**Levitt Bernstein** 

1 Kingsland Passage

Section 02

Section 03 204 1:20

Section 04 204 1:20

Section 05

Bathroom Plan 204

# standard notes

1. Do not scale this drawing. 2. All dimensions must be checked on site and any discrepancies verified with the architect. 3. Unless shown otherwise, all dimensions are to structural surfaces.

THIS IS NOT A CONSTRUCTION DRAWING, IT IS UNSUITABLE FOR THE PURPOSE OF CONSTRUCTION AND MUST ON NO ACCOUNT BE USED AS SUCH.

1. Note that these drawings show typical dimensions whereas dwellings will vary - in particular, to suit the curvature of the railway 2. Services routes cannot be confirmed until full, invasive surveys

are undertaken. Services are therefore shown indicatively.

P1 27.11.2015 Draft issue for HPA application P2 15.12.2015 HPA Submission

# Dwelling Type A3 ALEXANDRA RD. ESTATE

LB CAMDEN

1 Kingsland Passage E8 2BB

Original Bathrooms: Flat type A3 t: 020 7275 7676 f: 020 7275 9348 drawn checked drawing number w: levittbernstein.co.uk

2504\_RL\_204 e: post@levittbernstein.co.uk J:\2504 Alexandra Road Estate Management Guidelines\CAD\AutoCAD\1 Architecture\6 Drawings Layouts