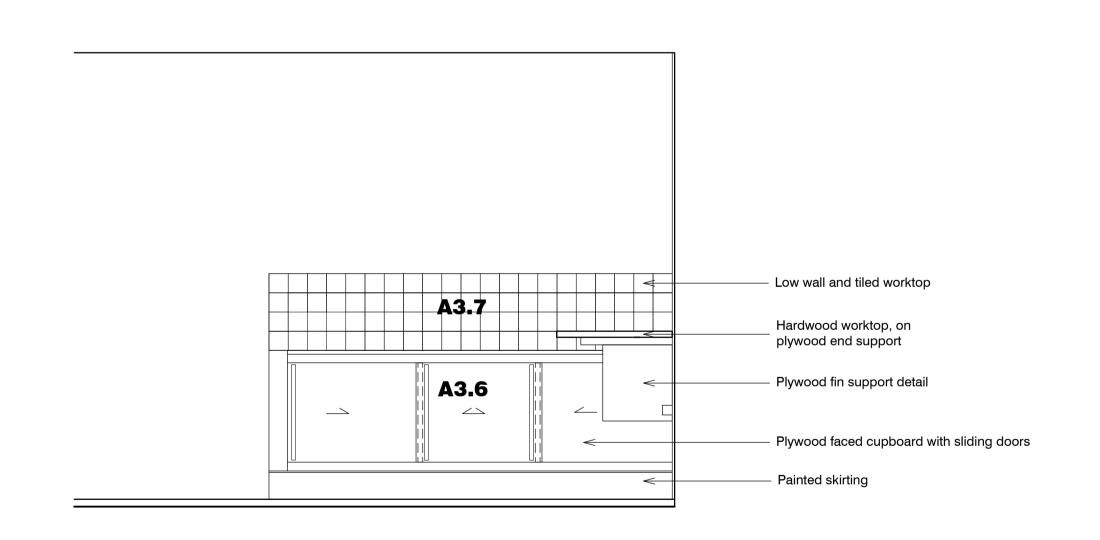

J:\2504 Alexandra Road Estate Management Guidelines\CAD\AutoCAD\1 Architecture\6 Drawings Layouts

Section 03 304 1:20

1:20

1. Do not scale this drawing. 2. All dimensions must be checked on site and any discrepancies verified with the architect. 3. Unless shown otherwise, all dimensions are to structural surfaces.

# Flat Type A3 ALEXANDRA RD. ESTATE

Dec 2015 LB CAMDEN

Original Kitchen: Flat Type A3 drawn checked drawing number 2504\_RL\_304

London E8 2BB t: 020 7275 7676 f: 020 7275 9348 w: levittbernstein.co.uk e: post@levittbernstein.co.uk 