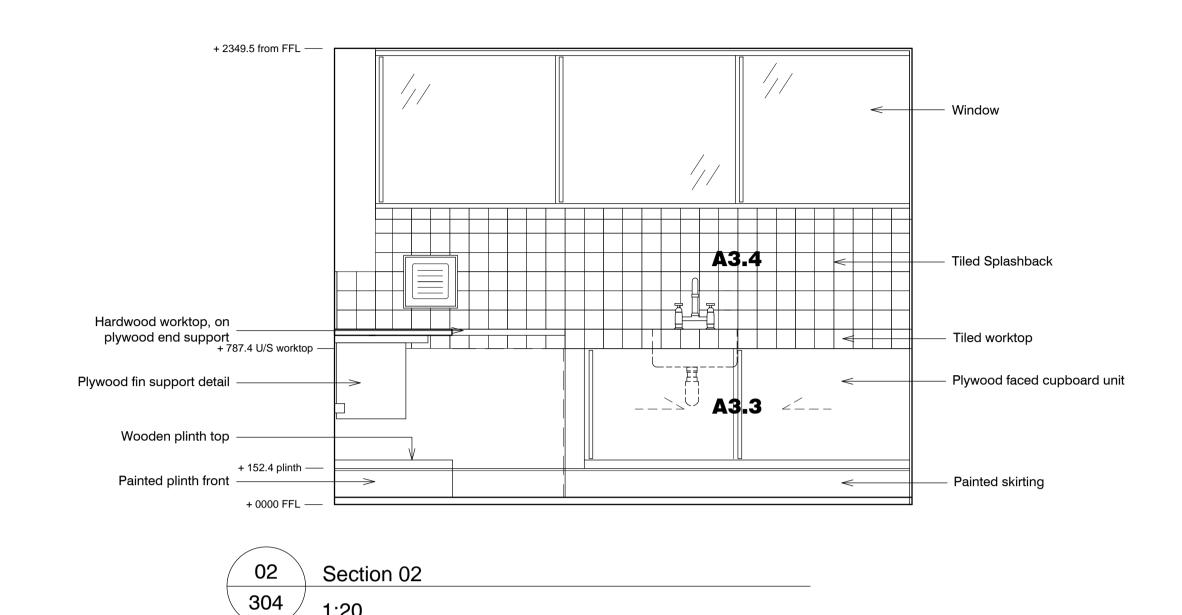

J:\2504 Alexandra Road Estate Management Guidelines\CAD\AutoCAD\1 Architecture\6 Drawings Layouts

Section 03 304 1:20

1:20

1. Do not scale this drawing. 2. All dimensions must be checked on site and any discrepancies verified with the architect. 3. Unless shown otherwise, all dimensions are to structural surfaces.

# Flat Type A3 ALEXANDRA RD. ESTATE

Dec 2015 LB CAMDEN

Original Kitchen: Flat Type A3 drawn checked drawing number 2504\_RL\_304

London E8 2BB t: 020 7275 7676 f: 020 7275 9348 w: levittbernstein.co.uk e: post@levittbernstein.co.uk 