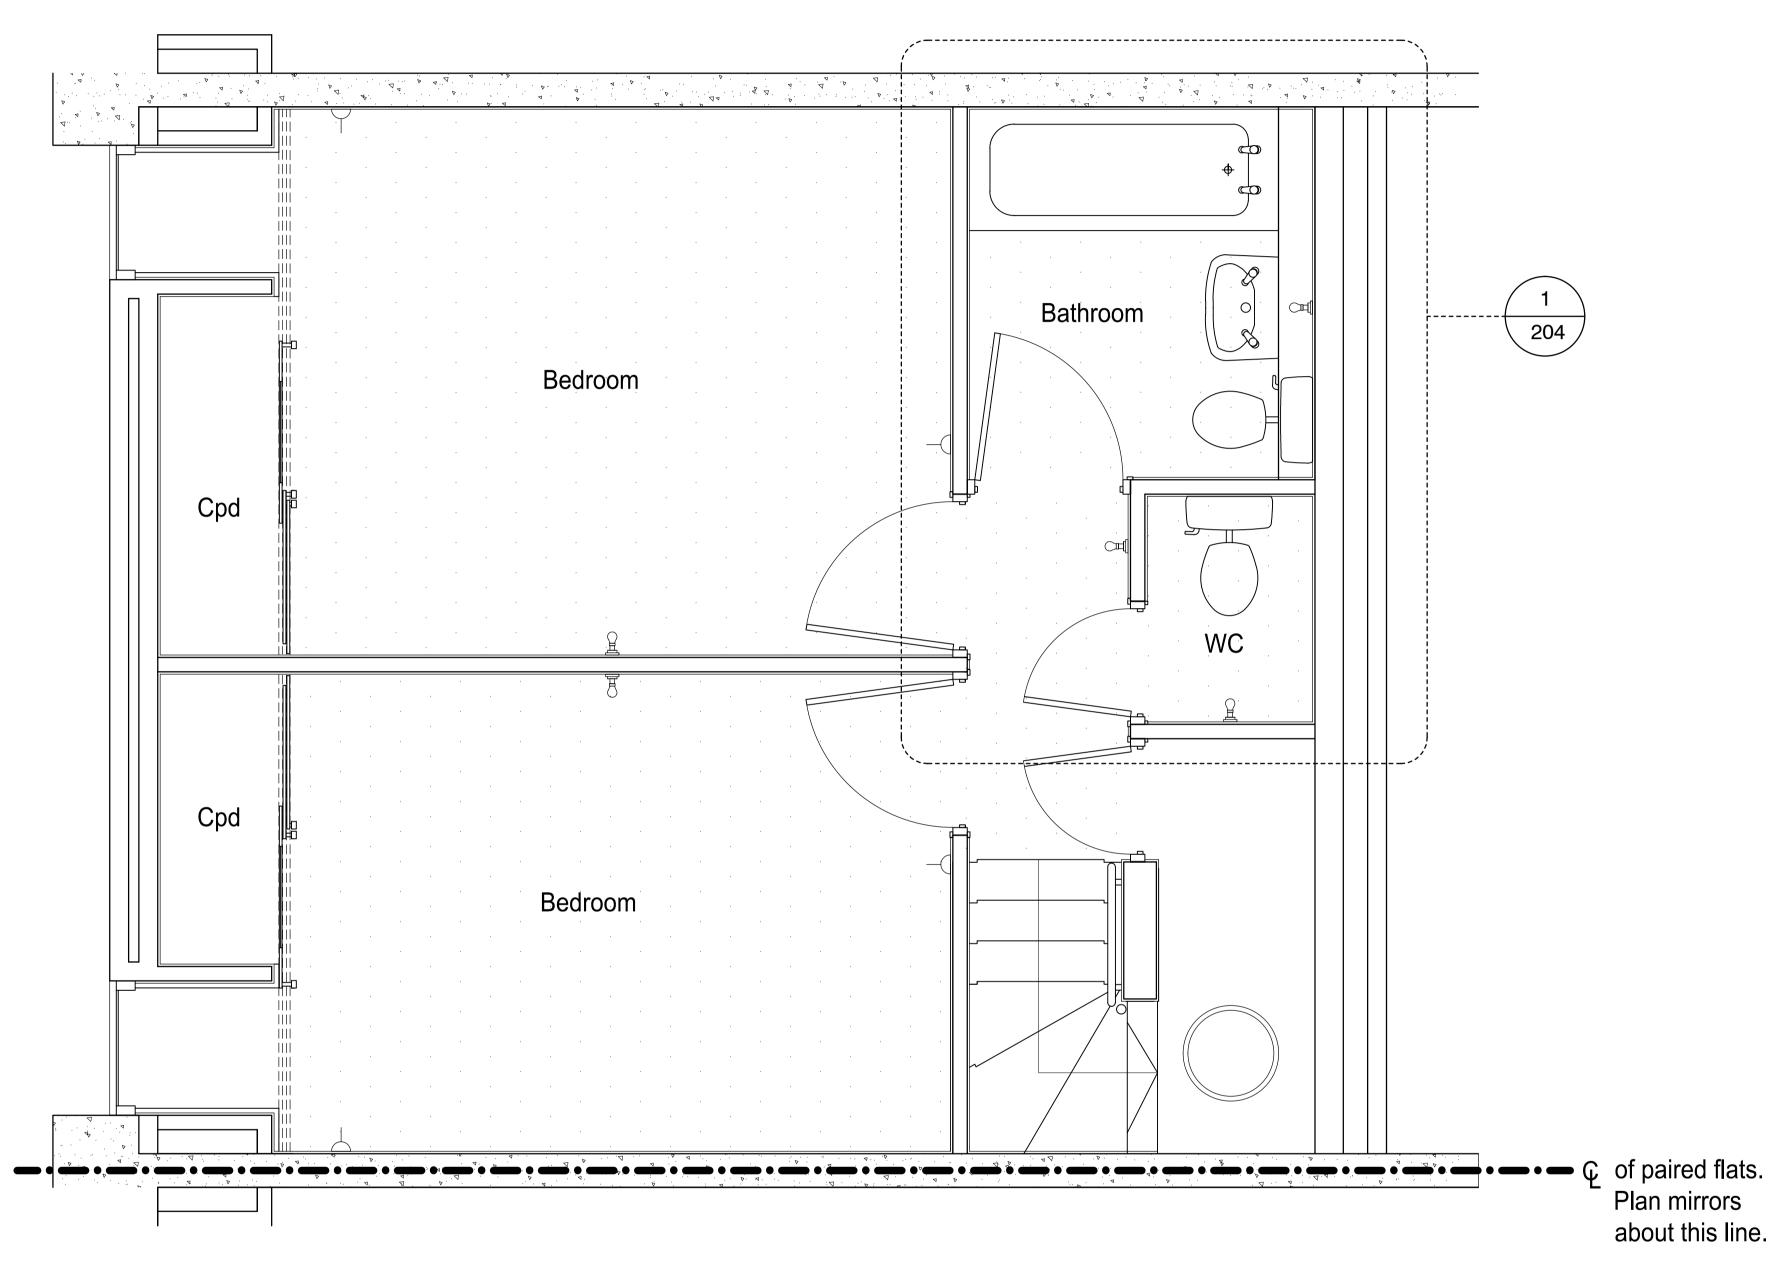

**Levitt Bernstein** 

1 Kingsland Passage

Section 02

Section 03 204 1:20

Section 04 204 1:20

Section 05

Bathroom Plan 204

# Dwelling Type A3 ALEXANDRA RD. ESTATE

LB CAMDEN

1 Kingsland Passage E8 2BB

Original Bathrooms: Flat type A3 t: 020 7275 7676 f: 020 7275 9348 drawn checked drawing number w: levittbernstein.co.uk

2504\_RL\_204 e: post@levittbernstein.co.uk J:\2504 Alexandra Road Estate Management Guidelines\CAD\AutoCAD\1 Architecture\6 Drawings Layouts