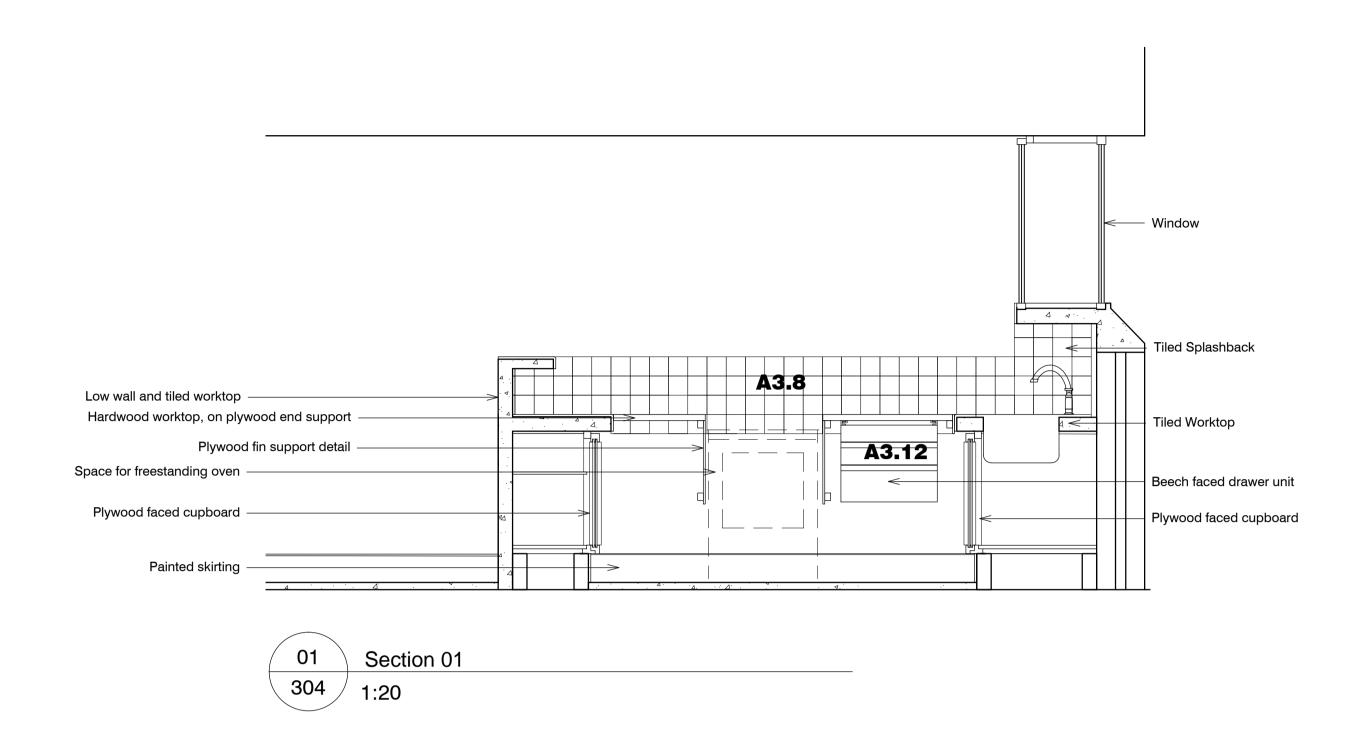

J:\2504 Alexandra Road Estate Management Guidelines\CAD\AutoCAD\1 Architecture\6 Drawings Layouts

Section 03 304 1:20

1:20

1. Do not scale this drawing. 2. All dimensions must be checked on site and any discrepancies verified with the architect. 3. Unless shown otherwise, all dimensions are to structural surfaces.

# Flat Type A3 ALEXANDRA RD. ESTATE

Dec 2015 LB CAMDEN

Original Kitchen: Flat Type A3 drawn checked drawing number 2504\_RL\_304

London E8 2BB t: 020 7275 7676 f: 020 7275 9348 w: levittbernstein.co.uk e: post@levittbernstein.co.uk 