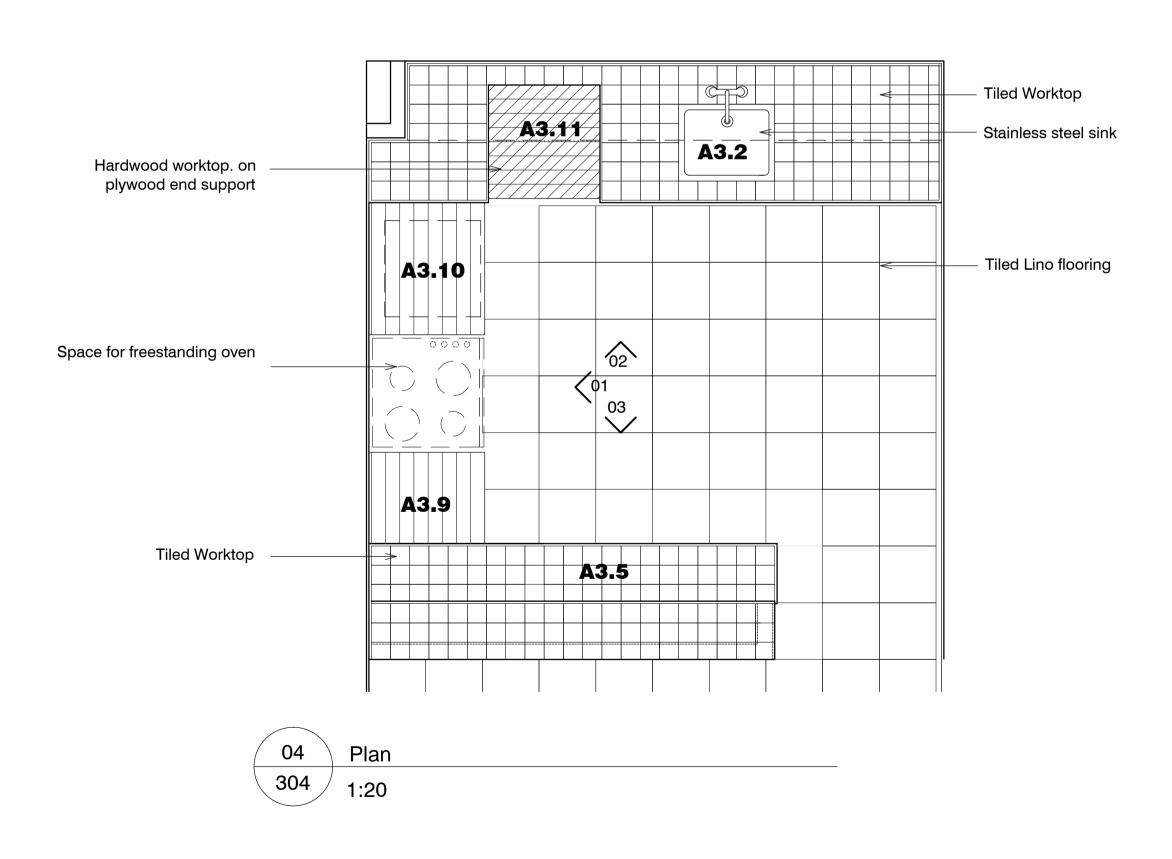

J:\2504 Alexandra Road Estate Management Guidelines\CAD\AutoCAD\1 Architecture\6 Drawings Layouts

Section 03 304 1:20

1:20

1. Do not scale this drawing. 2. All dimensions must be checked on site and any discrepancies verified with the architect. 3. Unless shown otherwise, all dimensions are to structural surfaces.

standard notes

THIS IS NOT A CONSTRUCTION DRAWING, IT IS UNSUITABLE FOR THE PURPOSE OF CONSTRUCTION AND MUST ON NO ACCOUNT BE USED AS SUCH.

drawing notes

1. Note that these drawings show typical dimensions whereas dwellings will vary - in particular, to suit the curvature of the railway line adjacent.

2. Services routes cannot be confirmed until full, invasive surveys are undertaken. Services are therefore shown indicatively.

revisions

P1 27.11.2015 Draft issue for HPA application P2 15.12.2015 HPA Submission

# Flat Type A3 ALEXANDRA RD. ESTATE

Dec 2015 LB CAMDEN

Original Kitchen: Flat Type A3 drawn checked drawing number 2504\_RL\_304

London E8 2BB t: 020 7275 7676 f: 020 7275 9348 w: levittbernstein.co.uk e: post@levittbernstein.co.uk 

**Levitt Bernstein** 

1 Kingsland Passage

Section 02

Section 03 204 1:20

Section 04 204 1:20

Section 05

Bathroom Plan 204