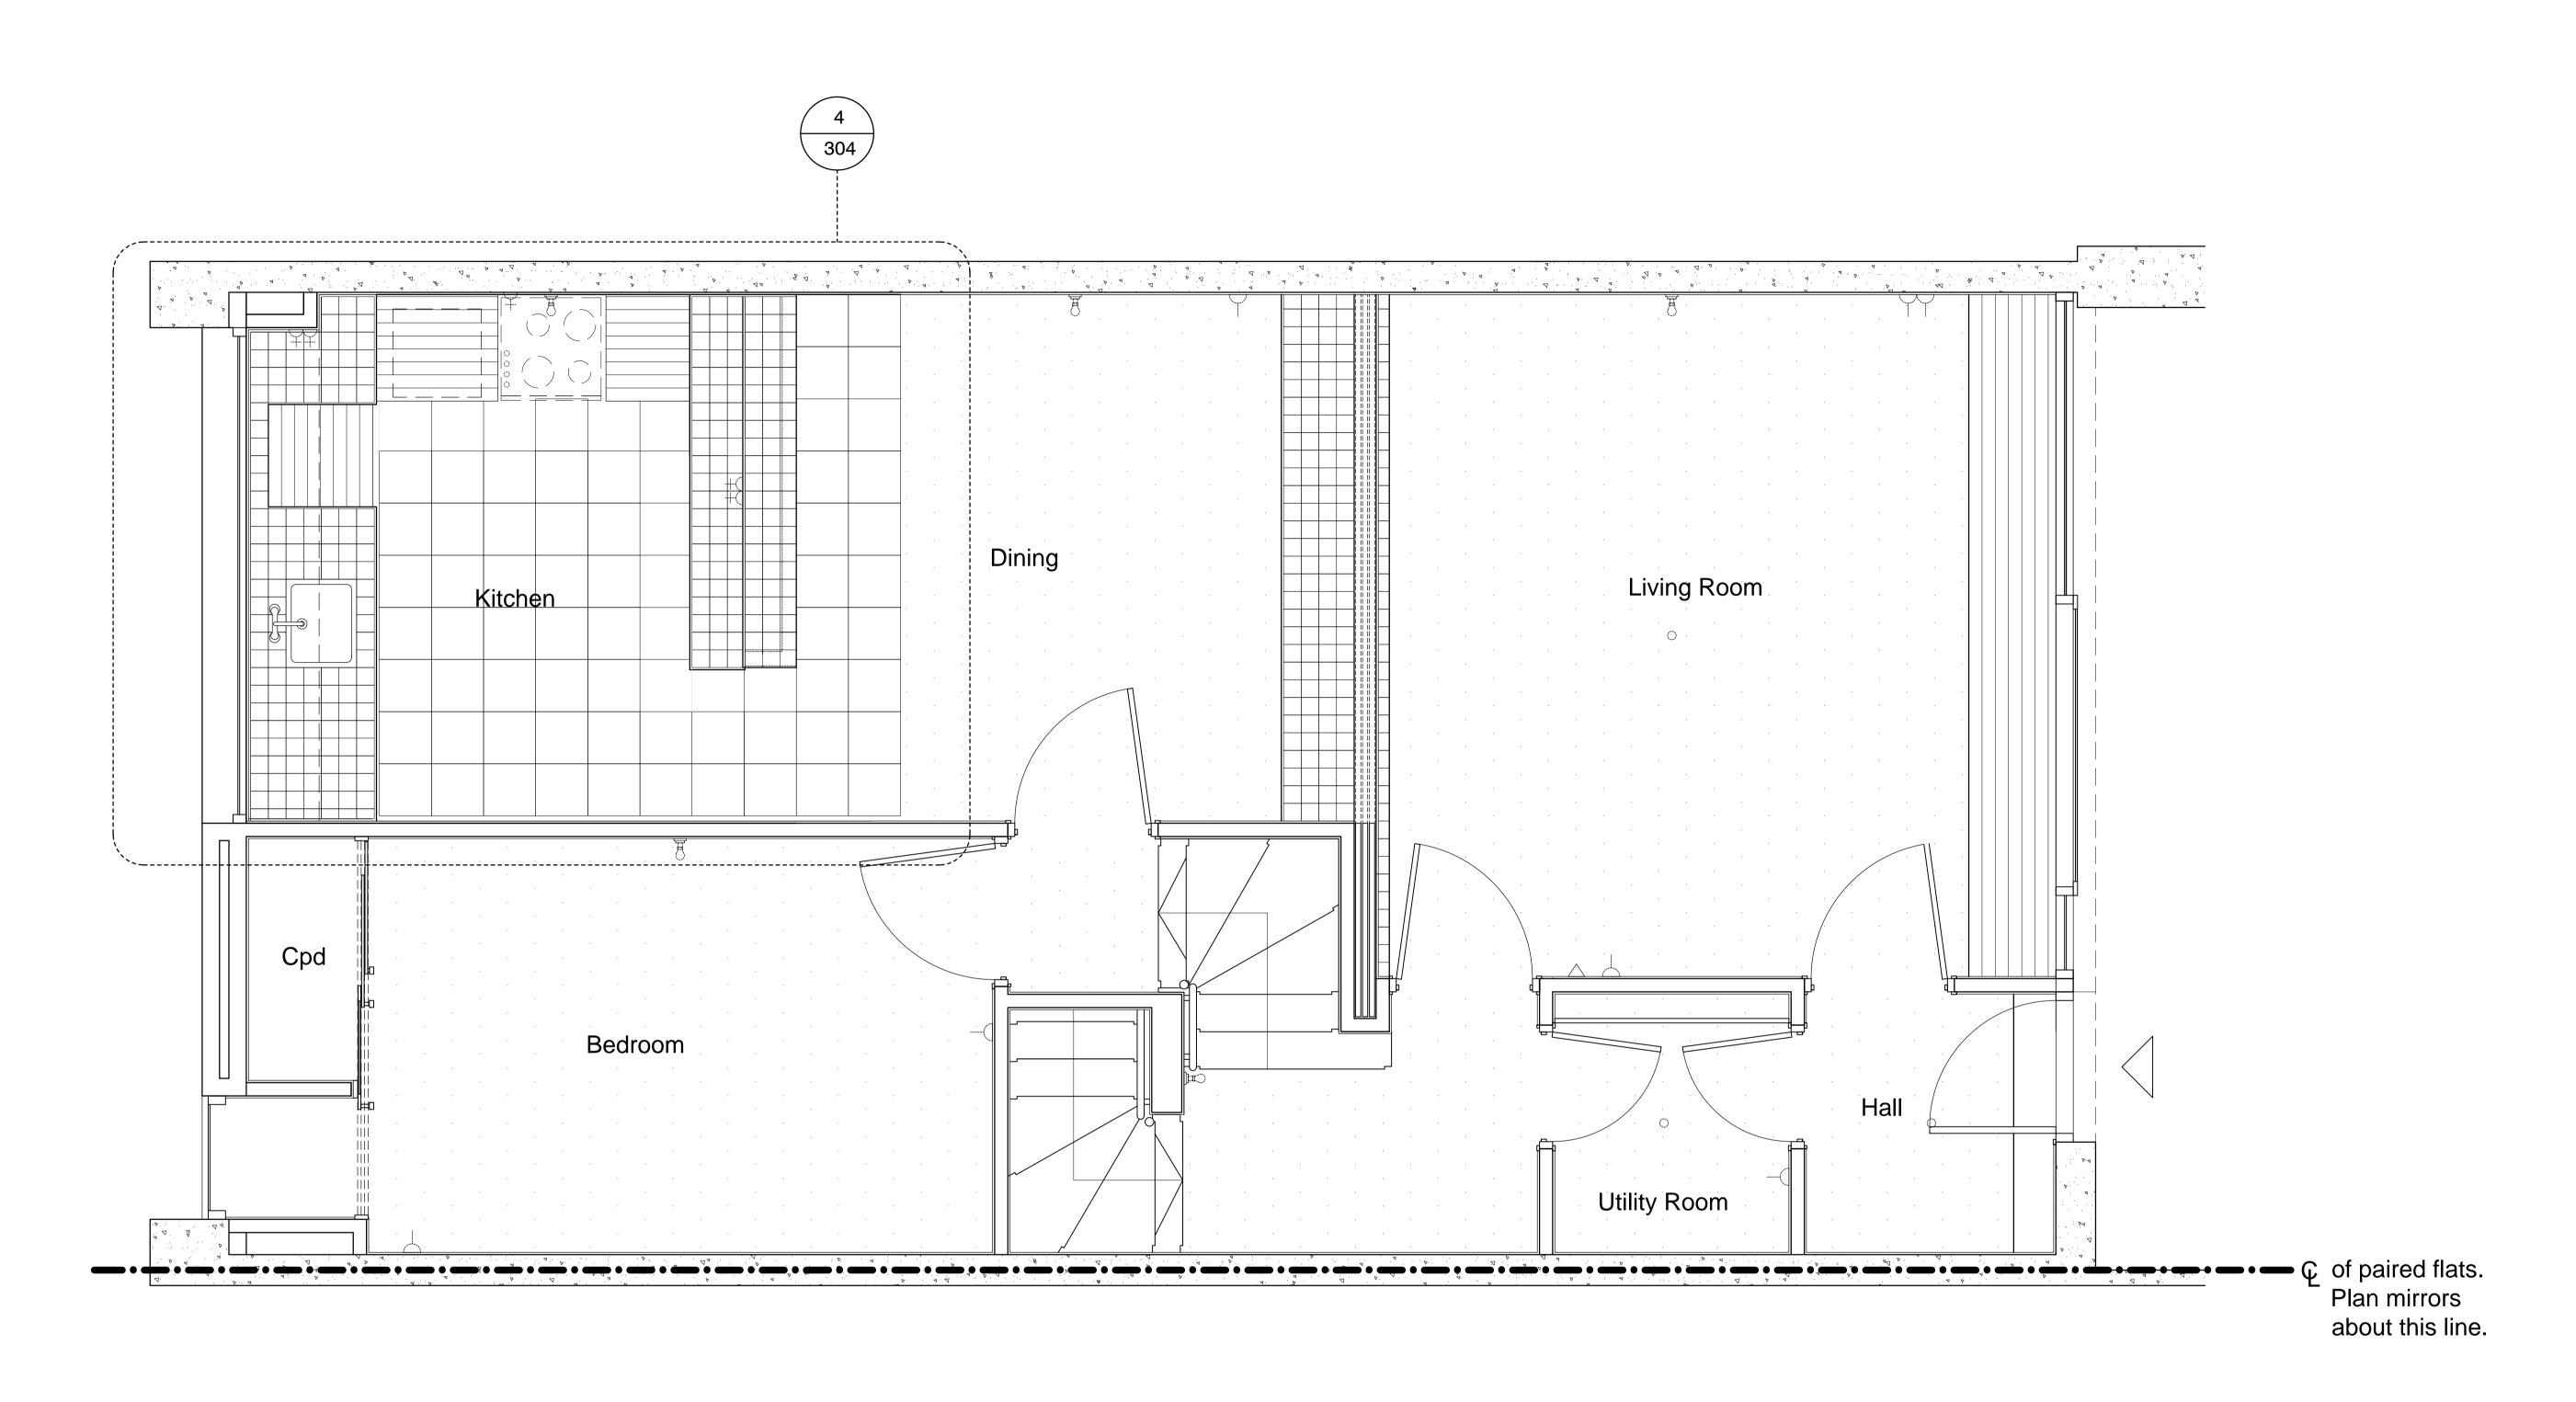

# Dwelling Type A3 ALEXANDRA RD. ESTATE

client LB CAMDEN Dec 2015

1 Kingsland Passage E8 2BB Original plan:Flat type A3 (Upper) t: 020 7275 7676 f: 020 7275 9348

2504\_L\_105

w: levittbernstein.co.uk e: post@levittbernstein.co.uk