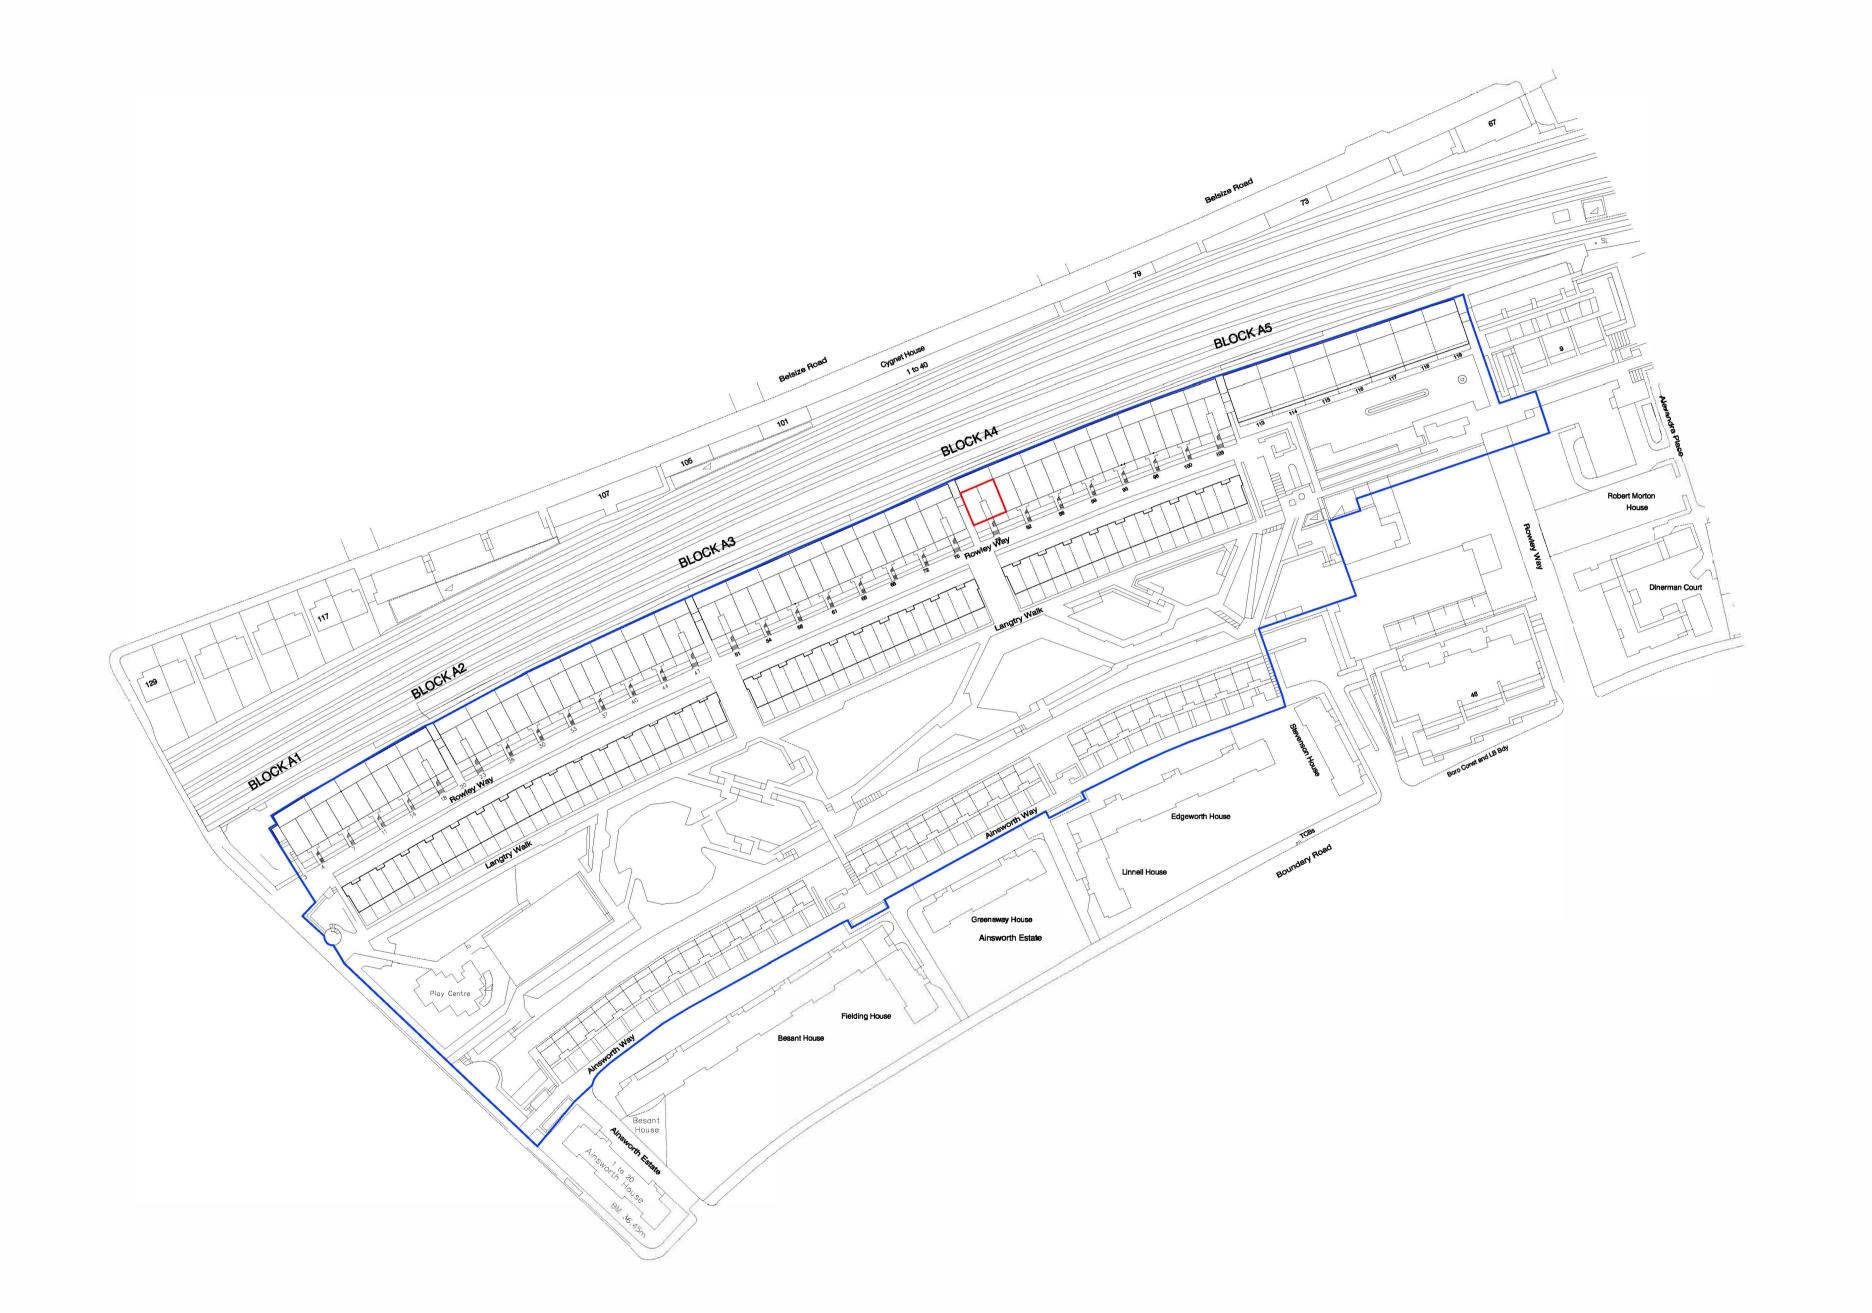

## **Alexandra Road Estate**

Occupational Therapy Adjustments

2504\_LB\_ARE\_00\_A\_SY\_920 P2

Drawing number

## SITE LOCATION PLAN - FLAT 79J

| Purpose of issue         | Dat     |
|--------------------------|---------|
| PLANNING                 | MAY 201 |
| Scale                    | Draw    |
| 1:1250 @ A1              | LI      |
| Client                   | Checke  |
| London Borough of Camden | A       |