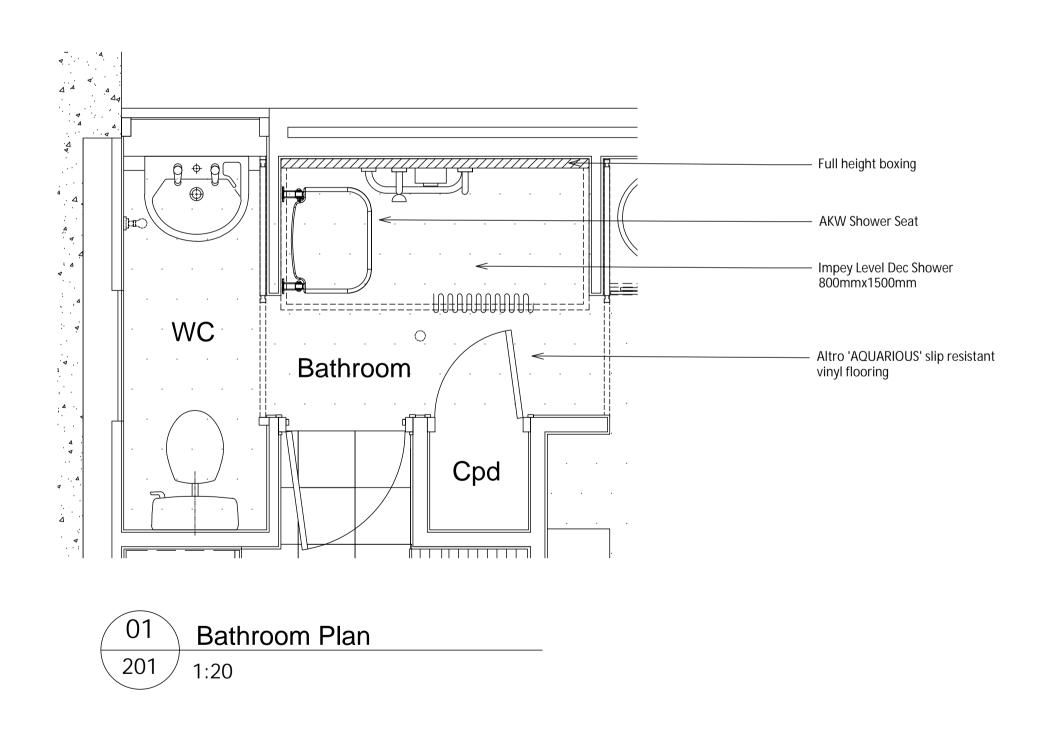

standard notes

structural surfaces.

1. Do not scale this drawing. 2. All dimensions must be checked on site and any discrepancies verified with the architect. 3. Unless shown otherwise, all dimensions are to

drawing motes that these drawings show typical dimensions whereas dwellings will vary - in particular, to suit the curvature of the railway line adjacent. 2 Services routes cannot be confirmed until full, invasive surveys

are undertaken. Services are therefore shown indicatively.

THIS IS NOT A CONSTRUCTION DRAWING, IT IS UNSUITABLE FOR THE PURPOSE OF CONSTRUCTION AND MUST ON NO ACCOUNT BE USED AS SUCH.



Section 03



revisions P1 09.02.2016 Issued for Planning Approval







J:\2504 Alexandra Road Estate Management Guidelines\CAD\AutoCAD\1 Architecture\