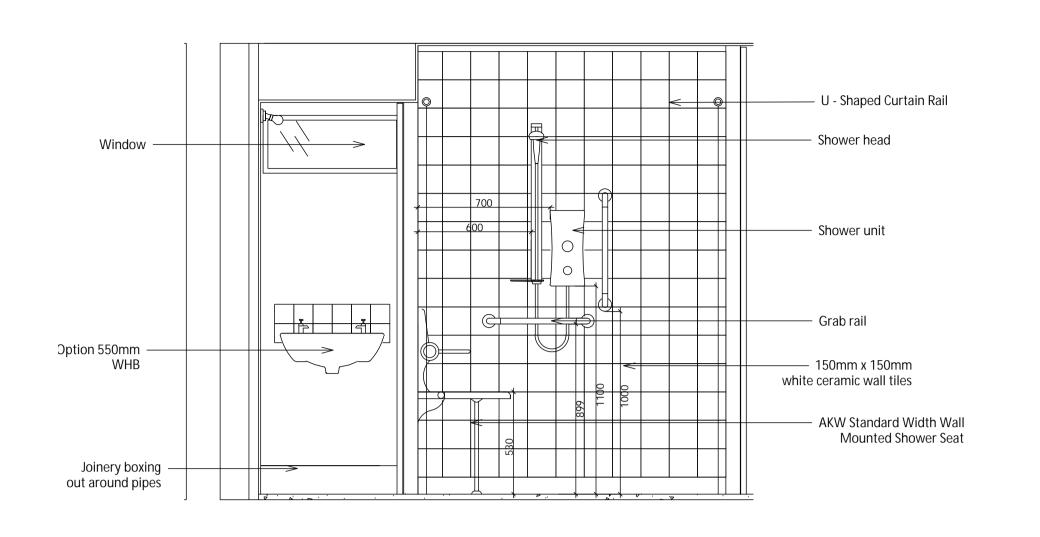

standard notes

structural surfaces.

1. Do not scale this drawing. 2. All dimensions must be checked on site and any discrepancies verified with the architect. 3. Unless shown otherwise, all dimensions are to

drawing motes that these drawings show typical dimensions whereas dwellings will vary - in particular, to suit the curvature of the railway line adjacent. 2 Services routes cannot be confirmed until full, invasive surveys

are undertaken. Services are therefore shown indicatively.

THIS IS NOT A CONSTRUCTION DRAWING, IT IS UNSUITABLE FOR THE PURPOSE OF CONSTRUCTION AND MUST ON NO ACCOUNT BE USED AS SUCH.

Section 03

revisions P1 09.02.2016 Issued for Planning Approval