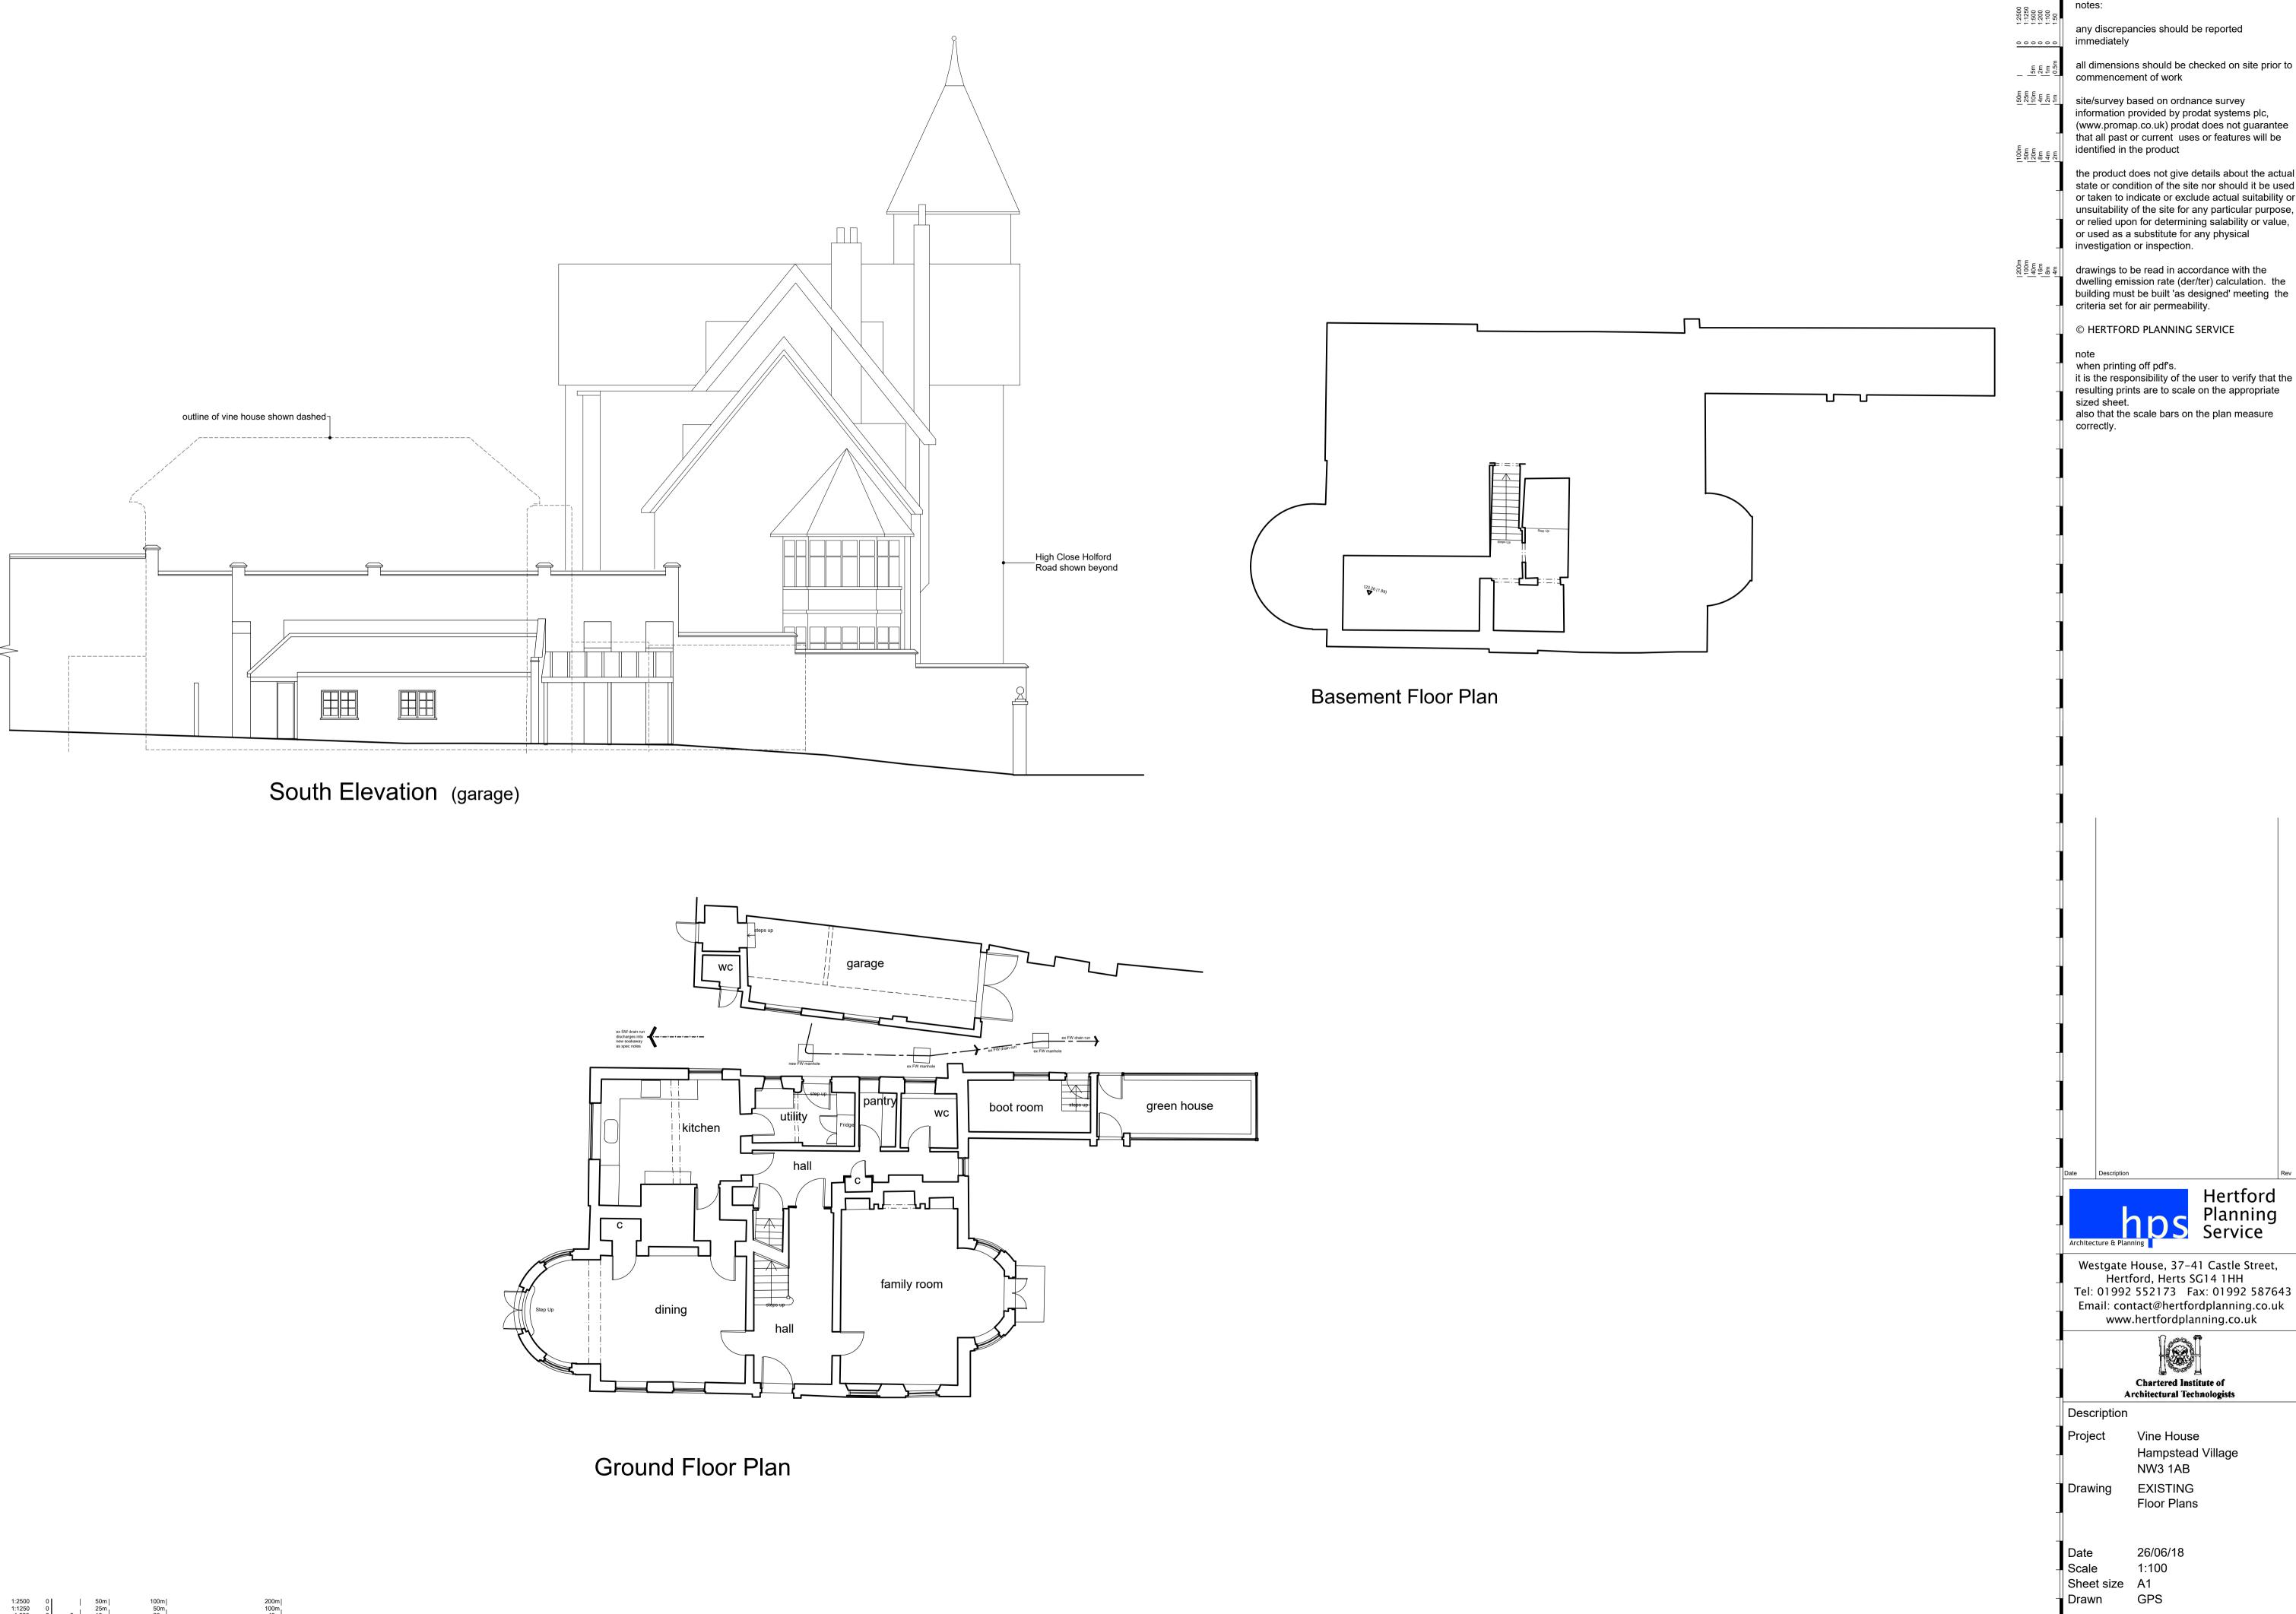

Vine House

Hampstead Village NW3 1AB

**EXISTING** Floor Plans

26/06/18 1:100 Sheet size A1

13441-S002