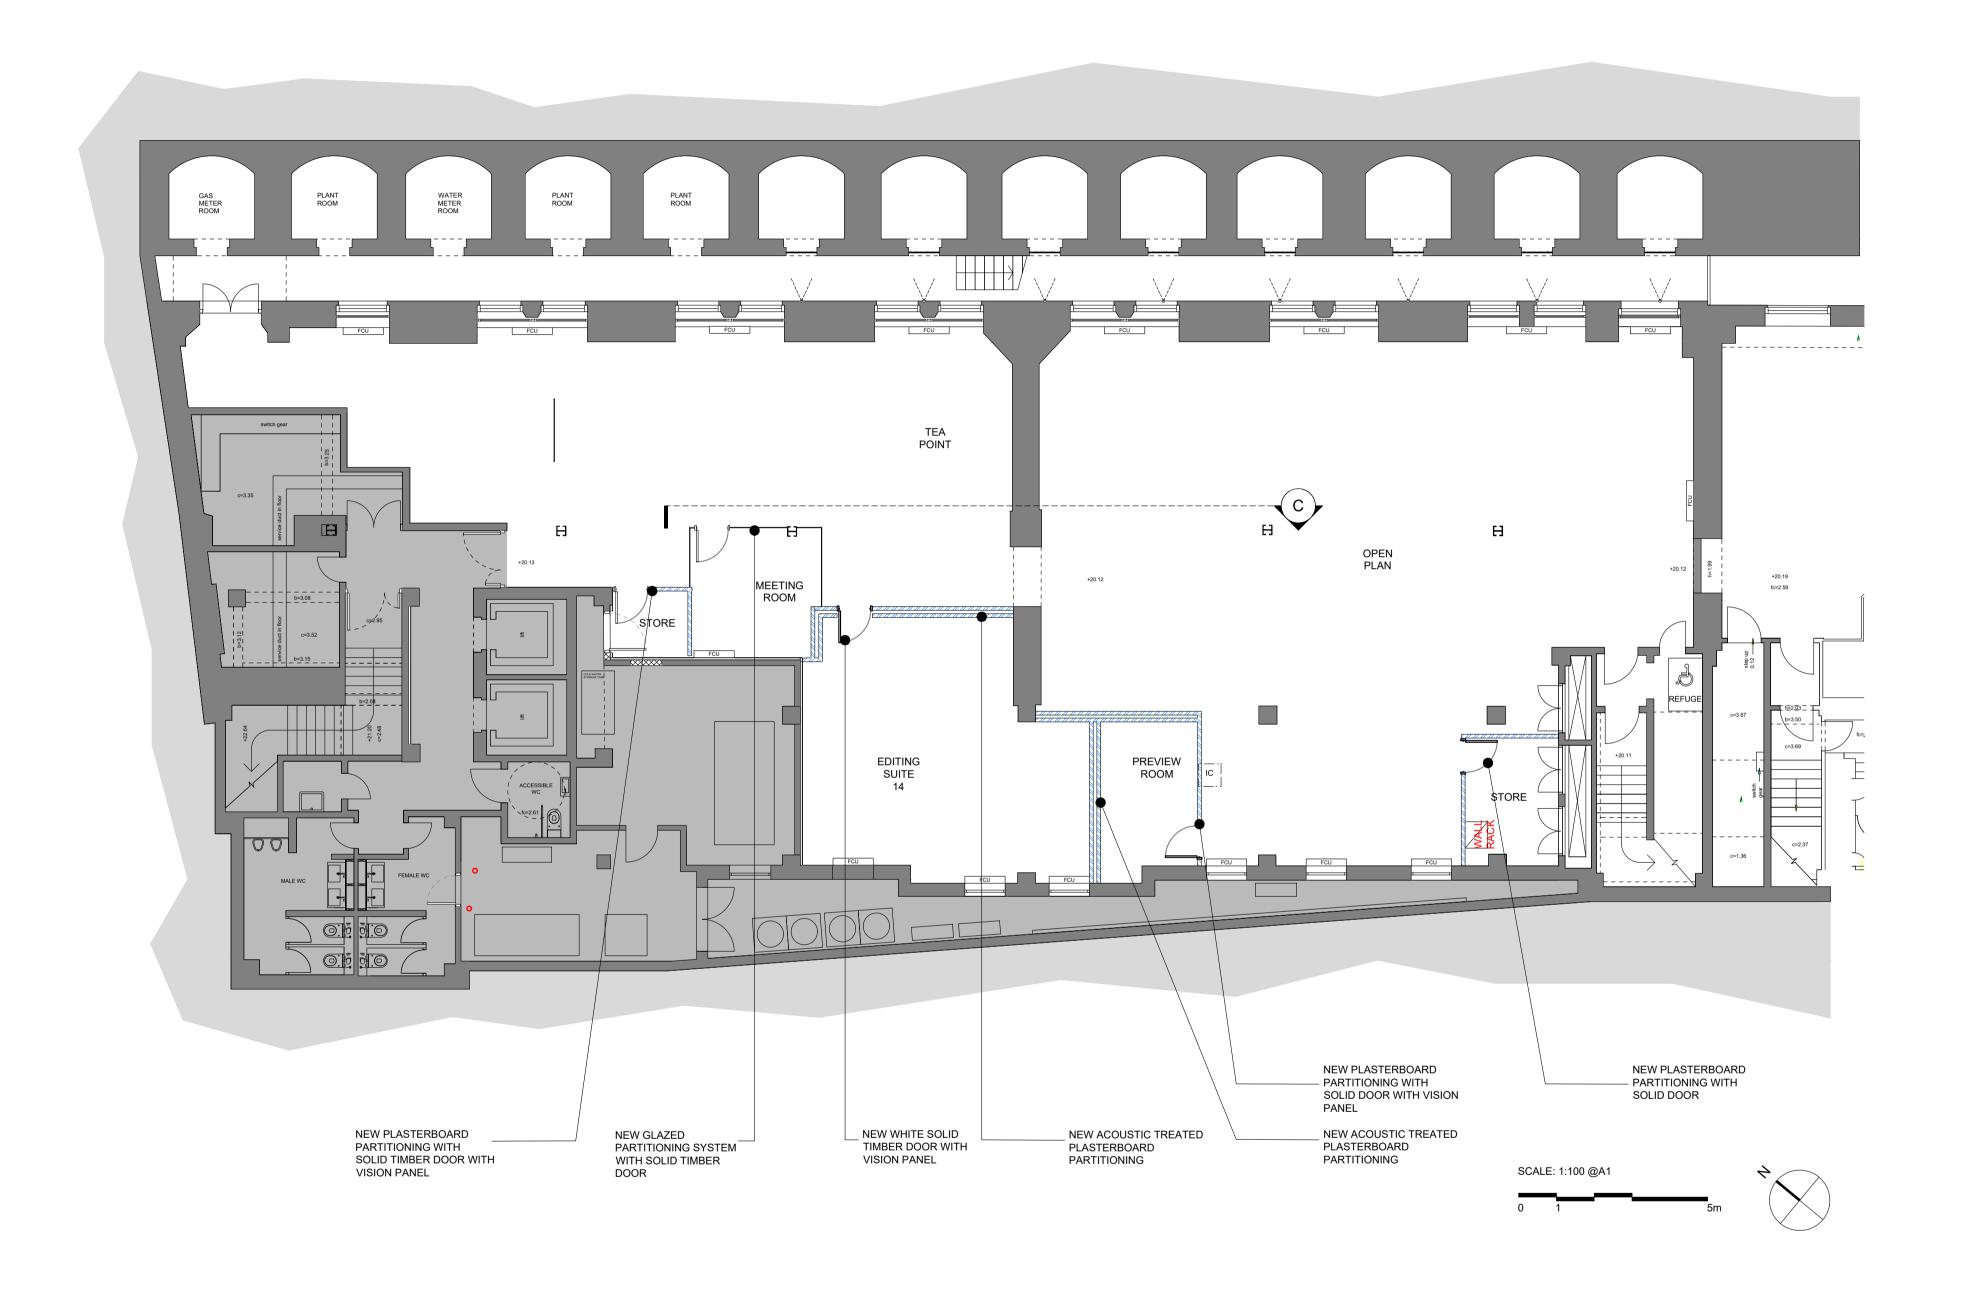

REV: DATE: REASON FOR ISSUE - 20.02.20 ISSUED FOLLOWING ADVICE AL/ND

FROM CONSERVATION OFFICER

Drawn by: NORTH & SOUTH 183-203 EVERSHOLT ST Checked by: LONDON ND 20.02.20 GENERAL ARRANGEMENT BASEMENT LEVEL Scale @ A1: PROPOSED 1:100 Drawing No:

P.101

Revision:

roject No:

**PLANNING** 