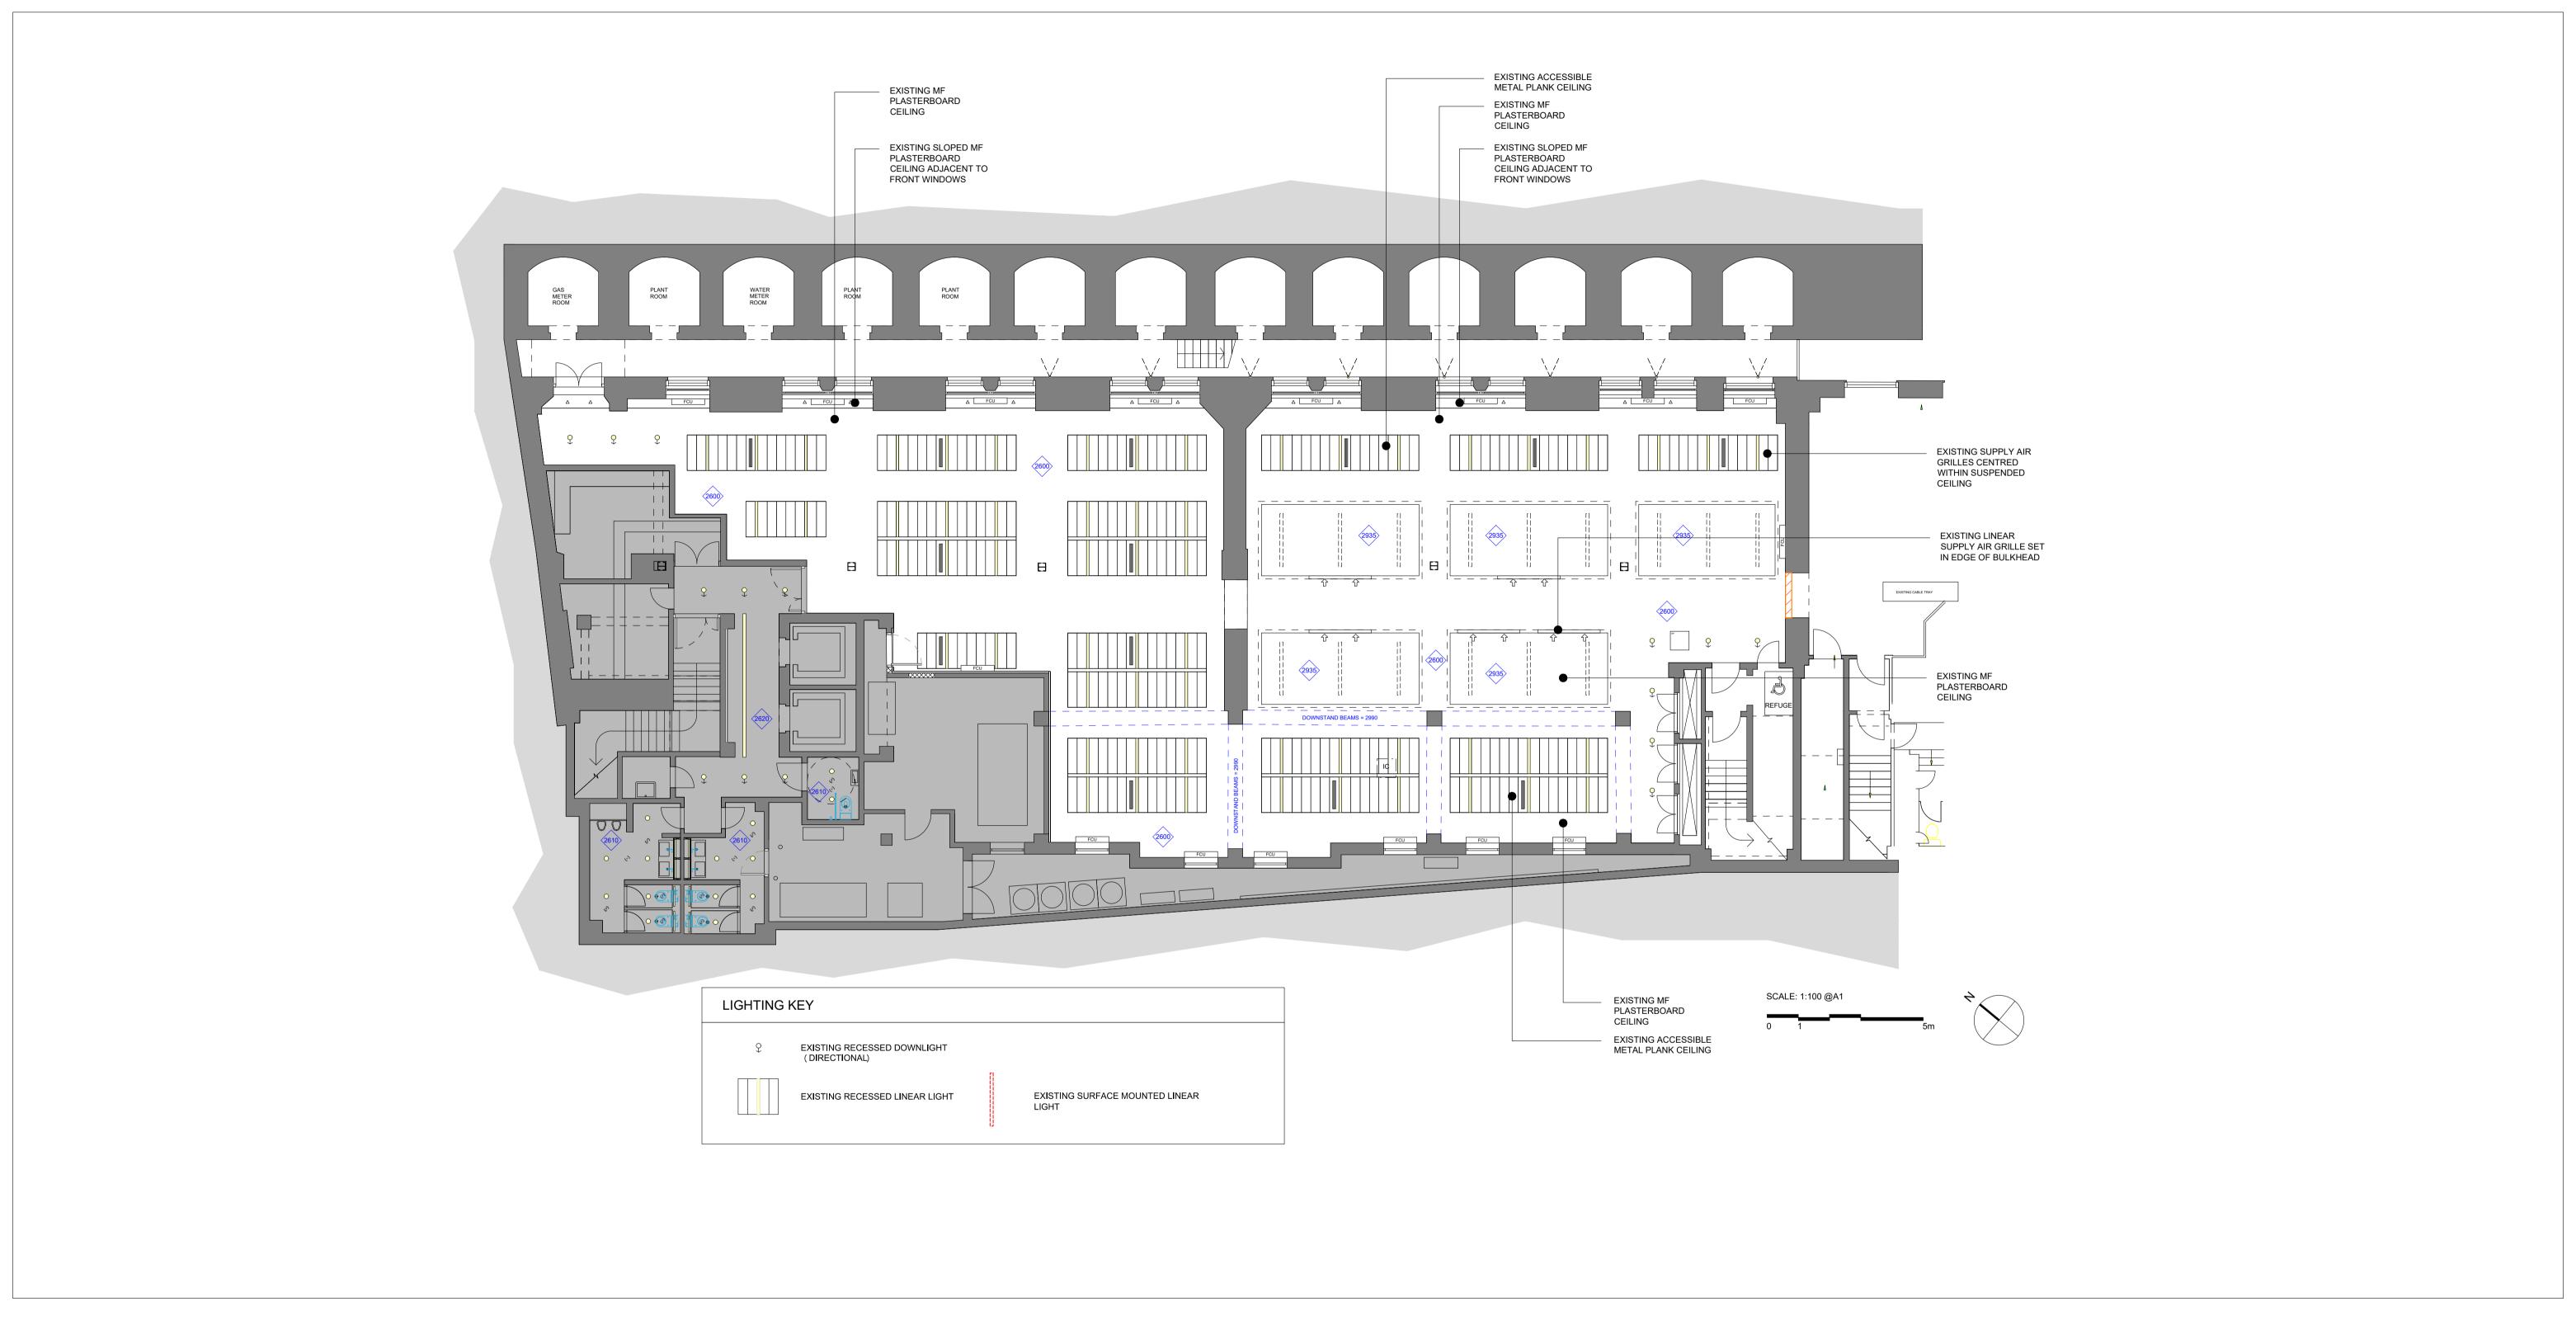

REV: DATE: REASON FOR ISSUE - 20.02.20 ISSUED FOLLOWING ADVICE AL/ND FROM CONSERVATION OFFICER

| Status:                                          |             |             |
|--------------------------------------------------|-------------|-------------|
| F                                                | PLANNING    |             |
| Project:                                         |             | Drawn by:   |
| NORTH & SOUTH<br>183-203 EVERSHOLT ST<br>LONDON  |             | AL          |
|                                                  |             | Checked by: |
|                                                  |             | ND          |
| Title:  REFLECTED CEILING PLAN BASEMENT EXISTING |             | Date:       |
|                                                  |             | 21.02.20    |
|                                                  |             | Scale @ A1: |
|                                                  |             | 1:100       |
| Project No:                                      | Drawing No: | Revision:   |
| 19050                                            | P.201E      | _           |