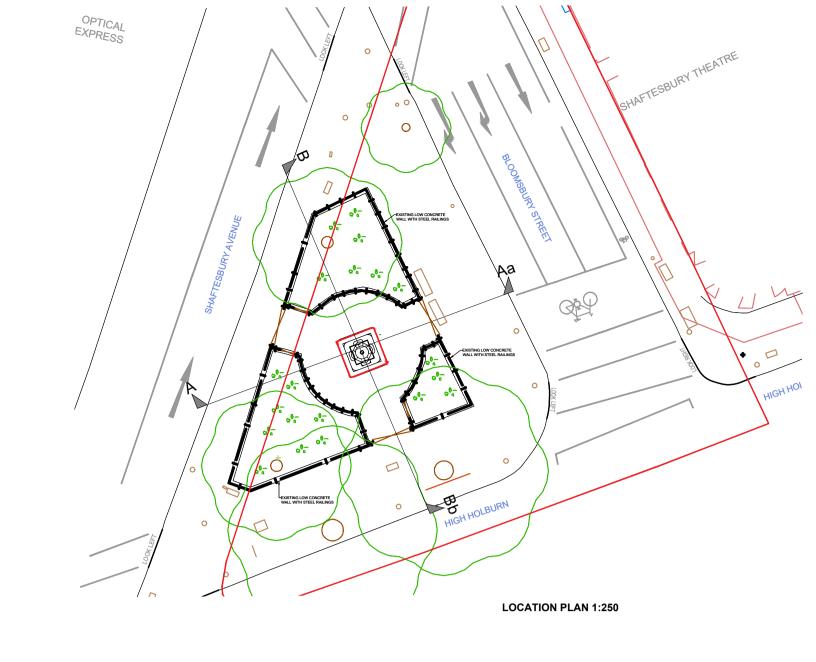

FOR EXISTING SITE PLAN REFER TO 5622\_PL\_001. FOR PROPOSED SITE PLAN REFER TO 5622\_PL\_002. FOR PROPOSED SECTIONS REFER TO 5622\_PL\_004.

Note for Workers

DO NOT START YOUR WORK unless you know the Risks and Controls relating to the work on this drawing (including SAFE SEQUENCES OF WORK and EQUIPMENT).