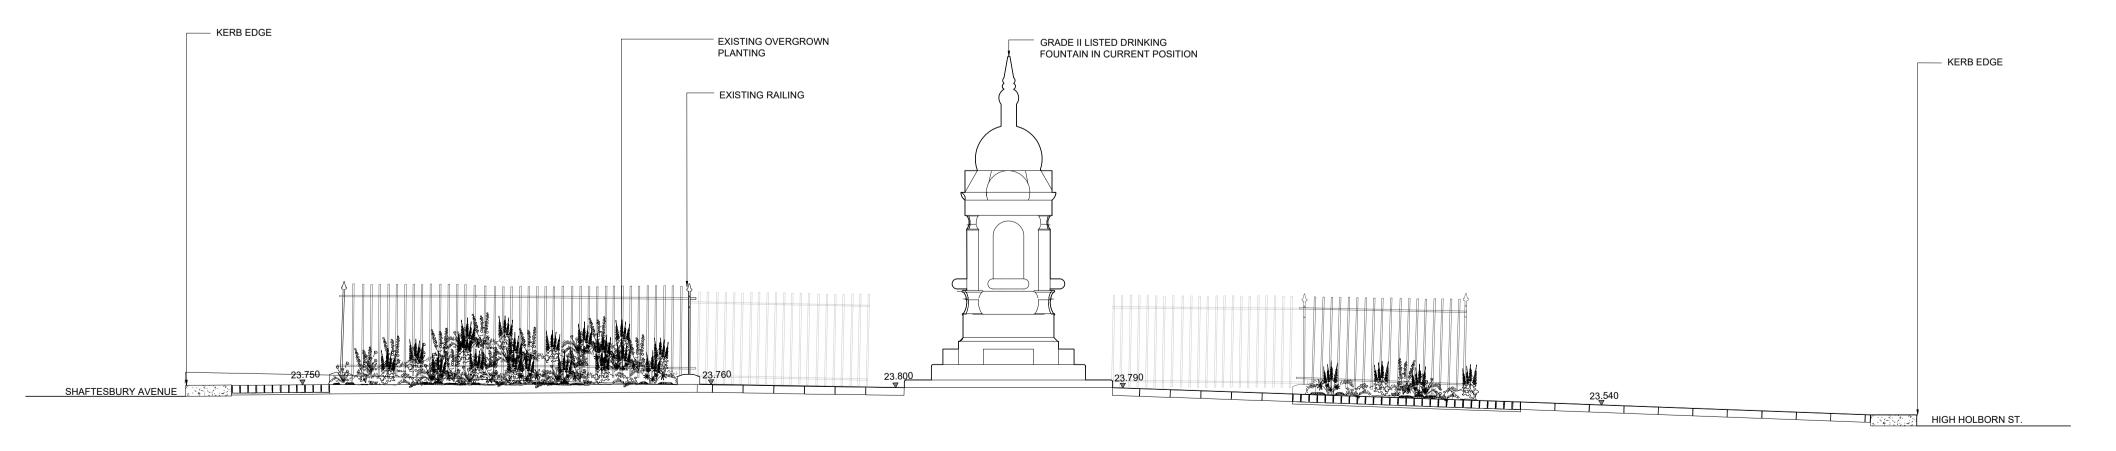

INDICATIVE REPRESENTATION OF GRADE II LISTED DRINKING FOUNTAIN SCALE 1:20

EXSTING OVERGROWN
FOLKTION
FOL

D02
5622\_PL\_003

**EXISTING SECTION A-Aa** 

SCALE 1:50

**READ THIS FIRST** 

Note for Contractors
This drawing should be considered along