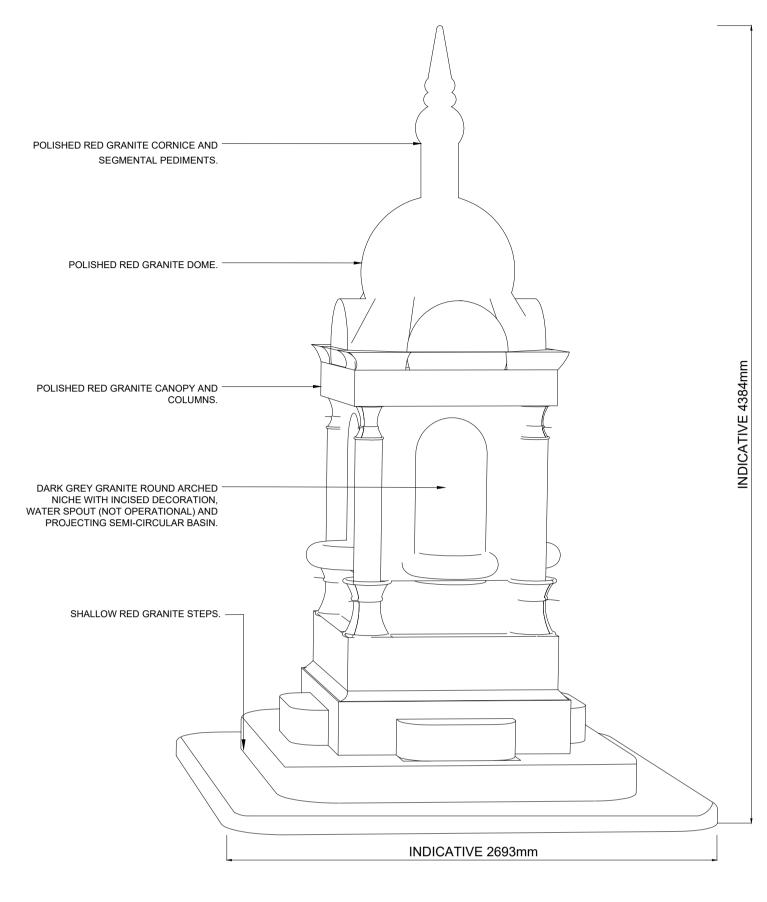

INDICATIVE REPRESENTATION OF GRADE II LISTED DRINKING FOUNTAIN SCALE 1:20

EXSTING OVERGROWN
FOLKTION
FOL

D02
5622\_PL\_003

**EXISTING SECTION A-Aa** 

SCALE 1:50

**READ THIS FIRST** 

Note for Contractors
This drawing should be considered along