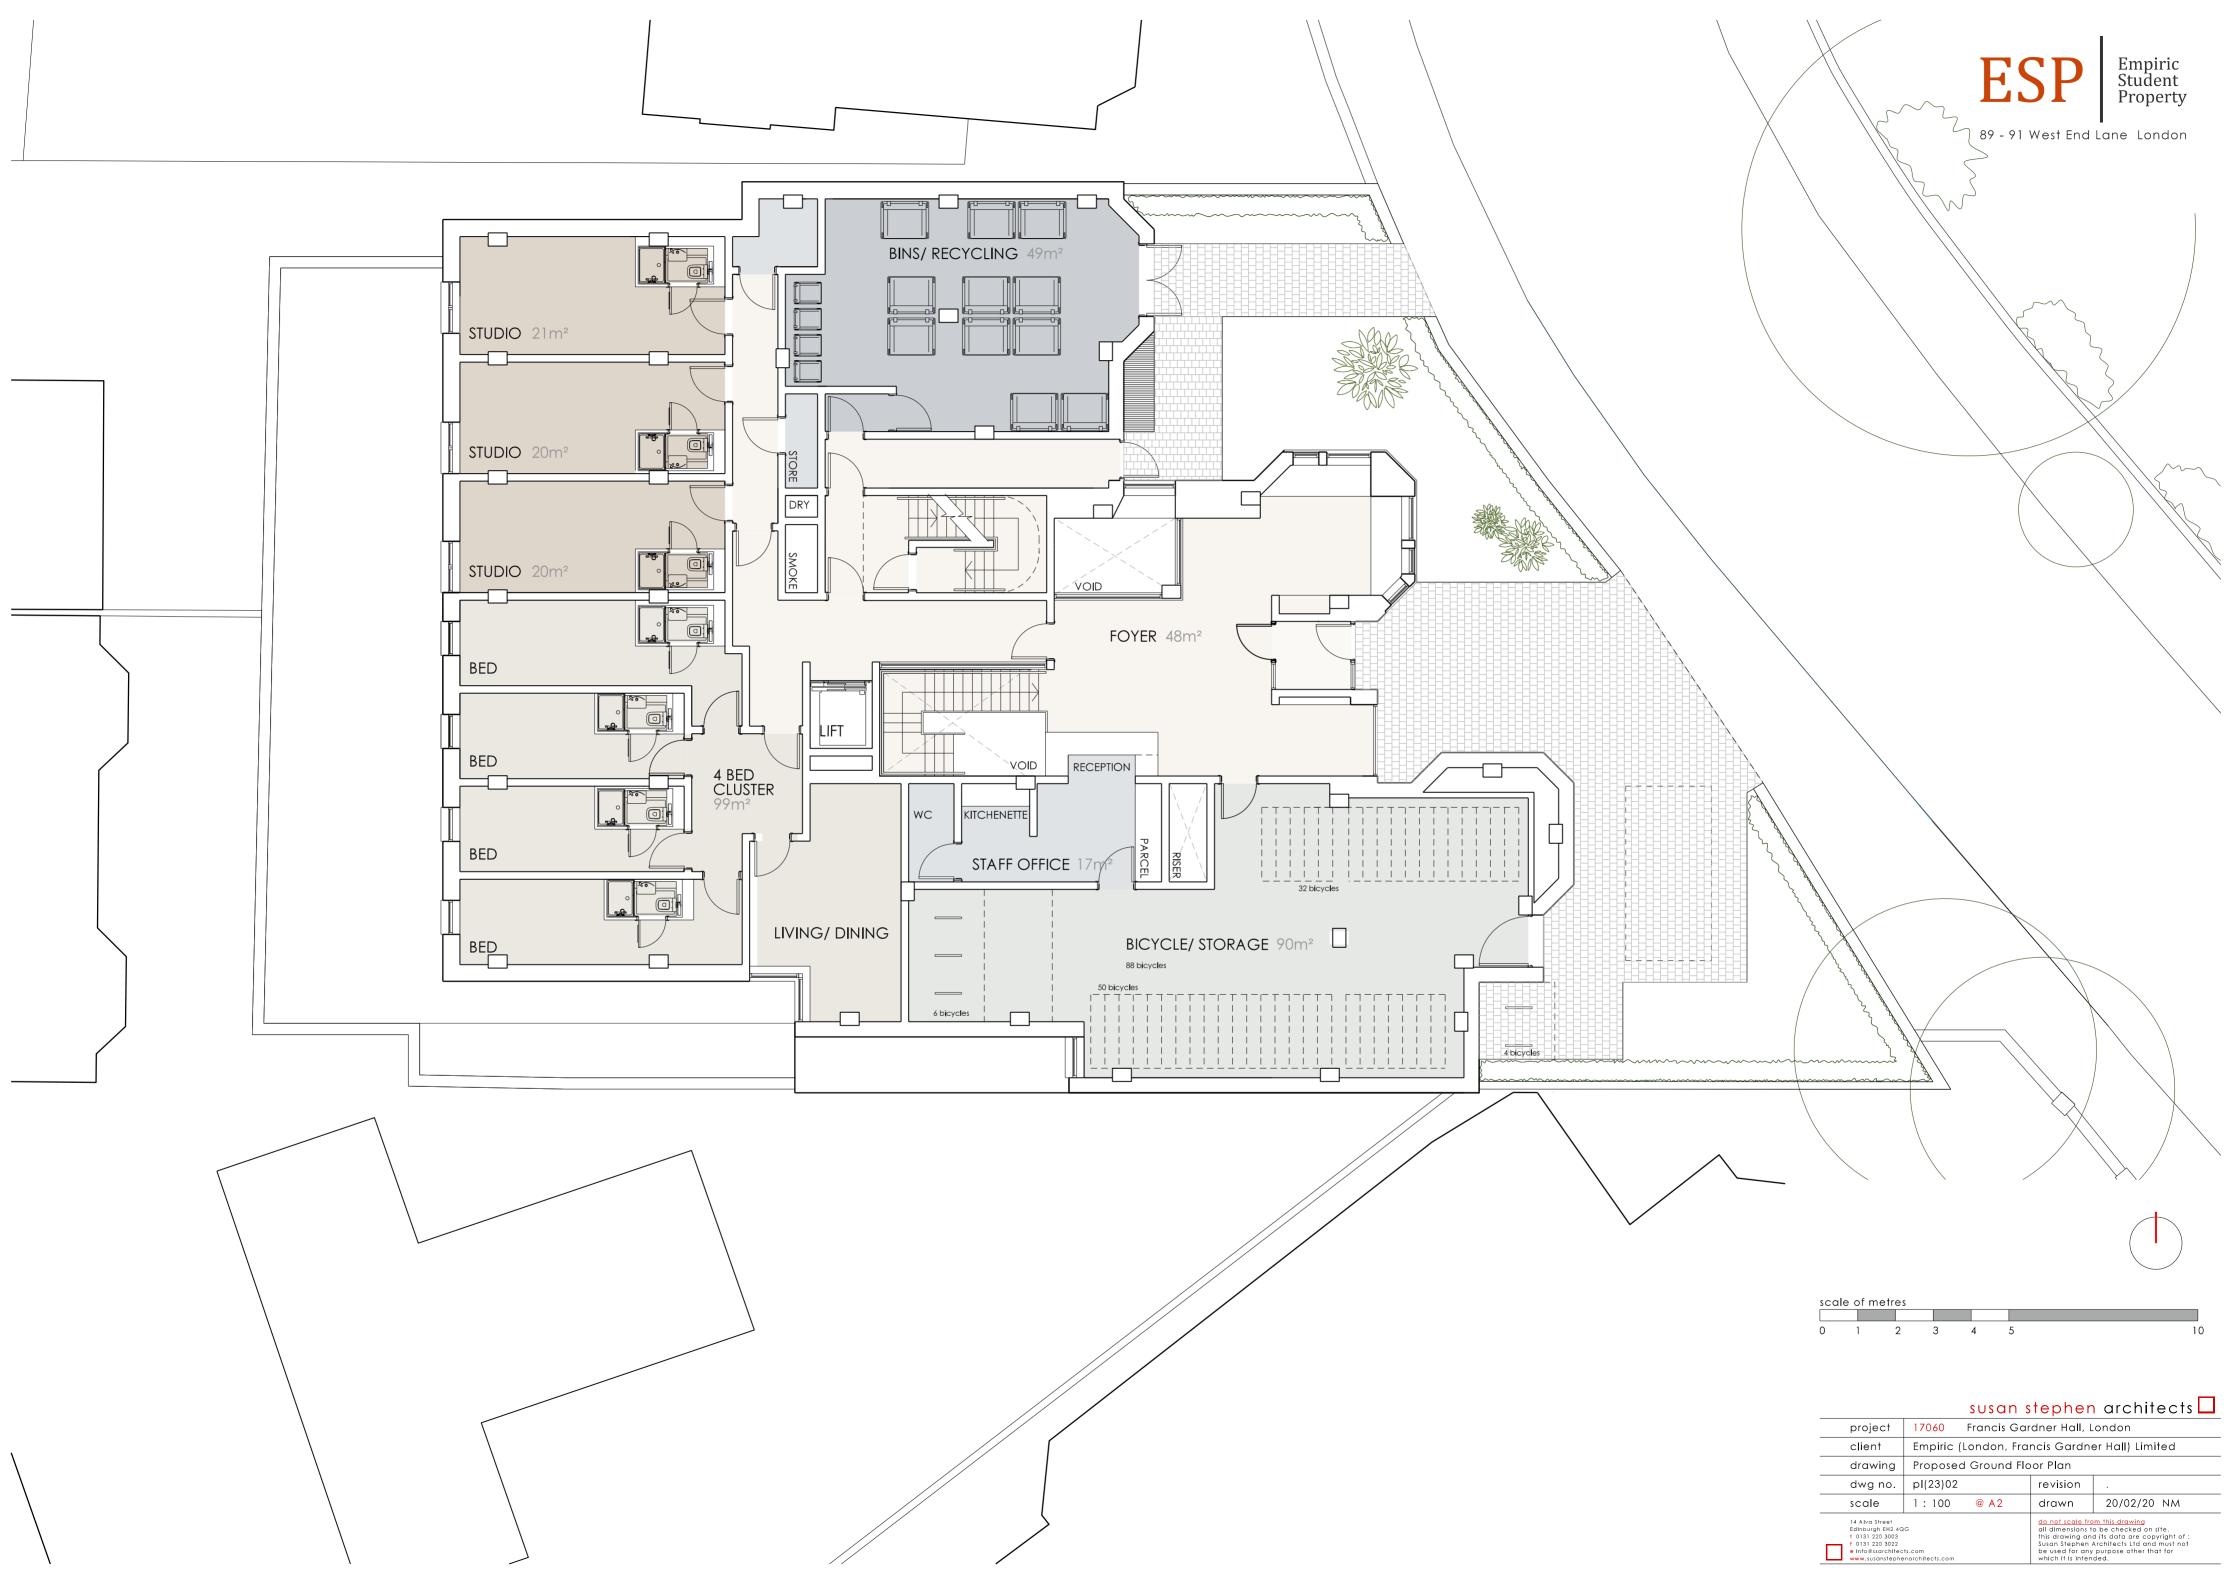

| project                                                                                             | 17060 Francis Gardner Hall, London             |                                                                                                                                                                                                                                         |          |             |
|-----------------------------------------------------------------------------------------------------|------------------------------------------------|-----------------------------------------------------------------------------------------------------------------------------------------------------------------------------------------------------------------------------------------|----------|-------------|
| client                                                                                              | Empiric (London, Francis Gardner Hall) Limited |                                                                                                                                                                                                                                         |          |             |
| drawing                                                                                             | Proposed Ground Floor Plan                     |                                                                                                                                                                                                                                         |          |             |
| dwg no.                                                                                             | pl(23)02                                       |                                                                                                                                                                                                                                         | revision |             |
| scale                                                                                               | 1:100                                          | @ A2                                                                                                                                                                                                                                    | drawn    | 20/02/20 NM |
| 14 Alva Street<br>Edinburgh E12 4QG<br>t 0131 220 3003<br>f 0131 220 3023<br>e Info@sarchitects.com |                                                | do not scale from this drawing<br>all dimensions to be checked on site.<br>this drawing and its data are copyright of :<br>Susan Stephen Architects Ltd and must not<br>be used for any purpose other that for<br>which it is intended. |          |             |