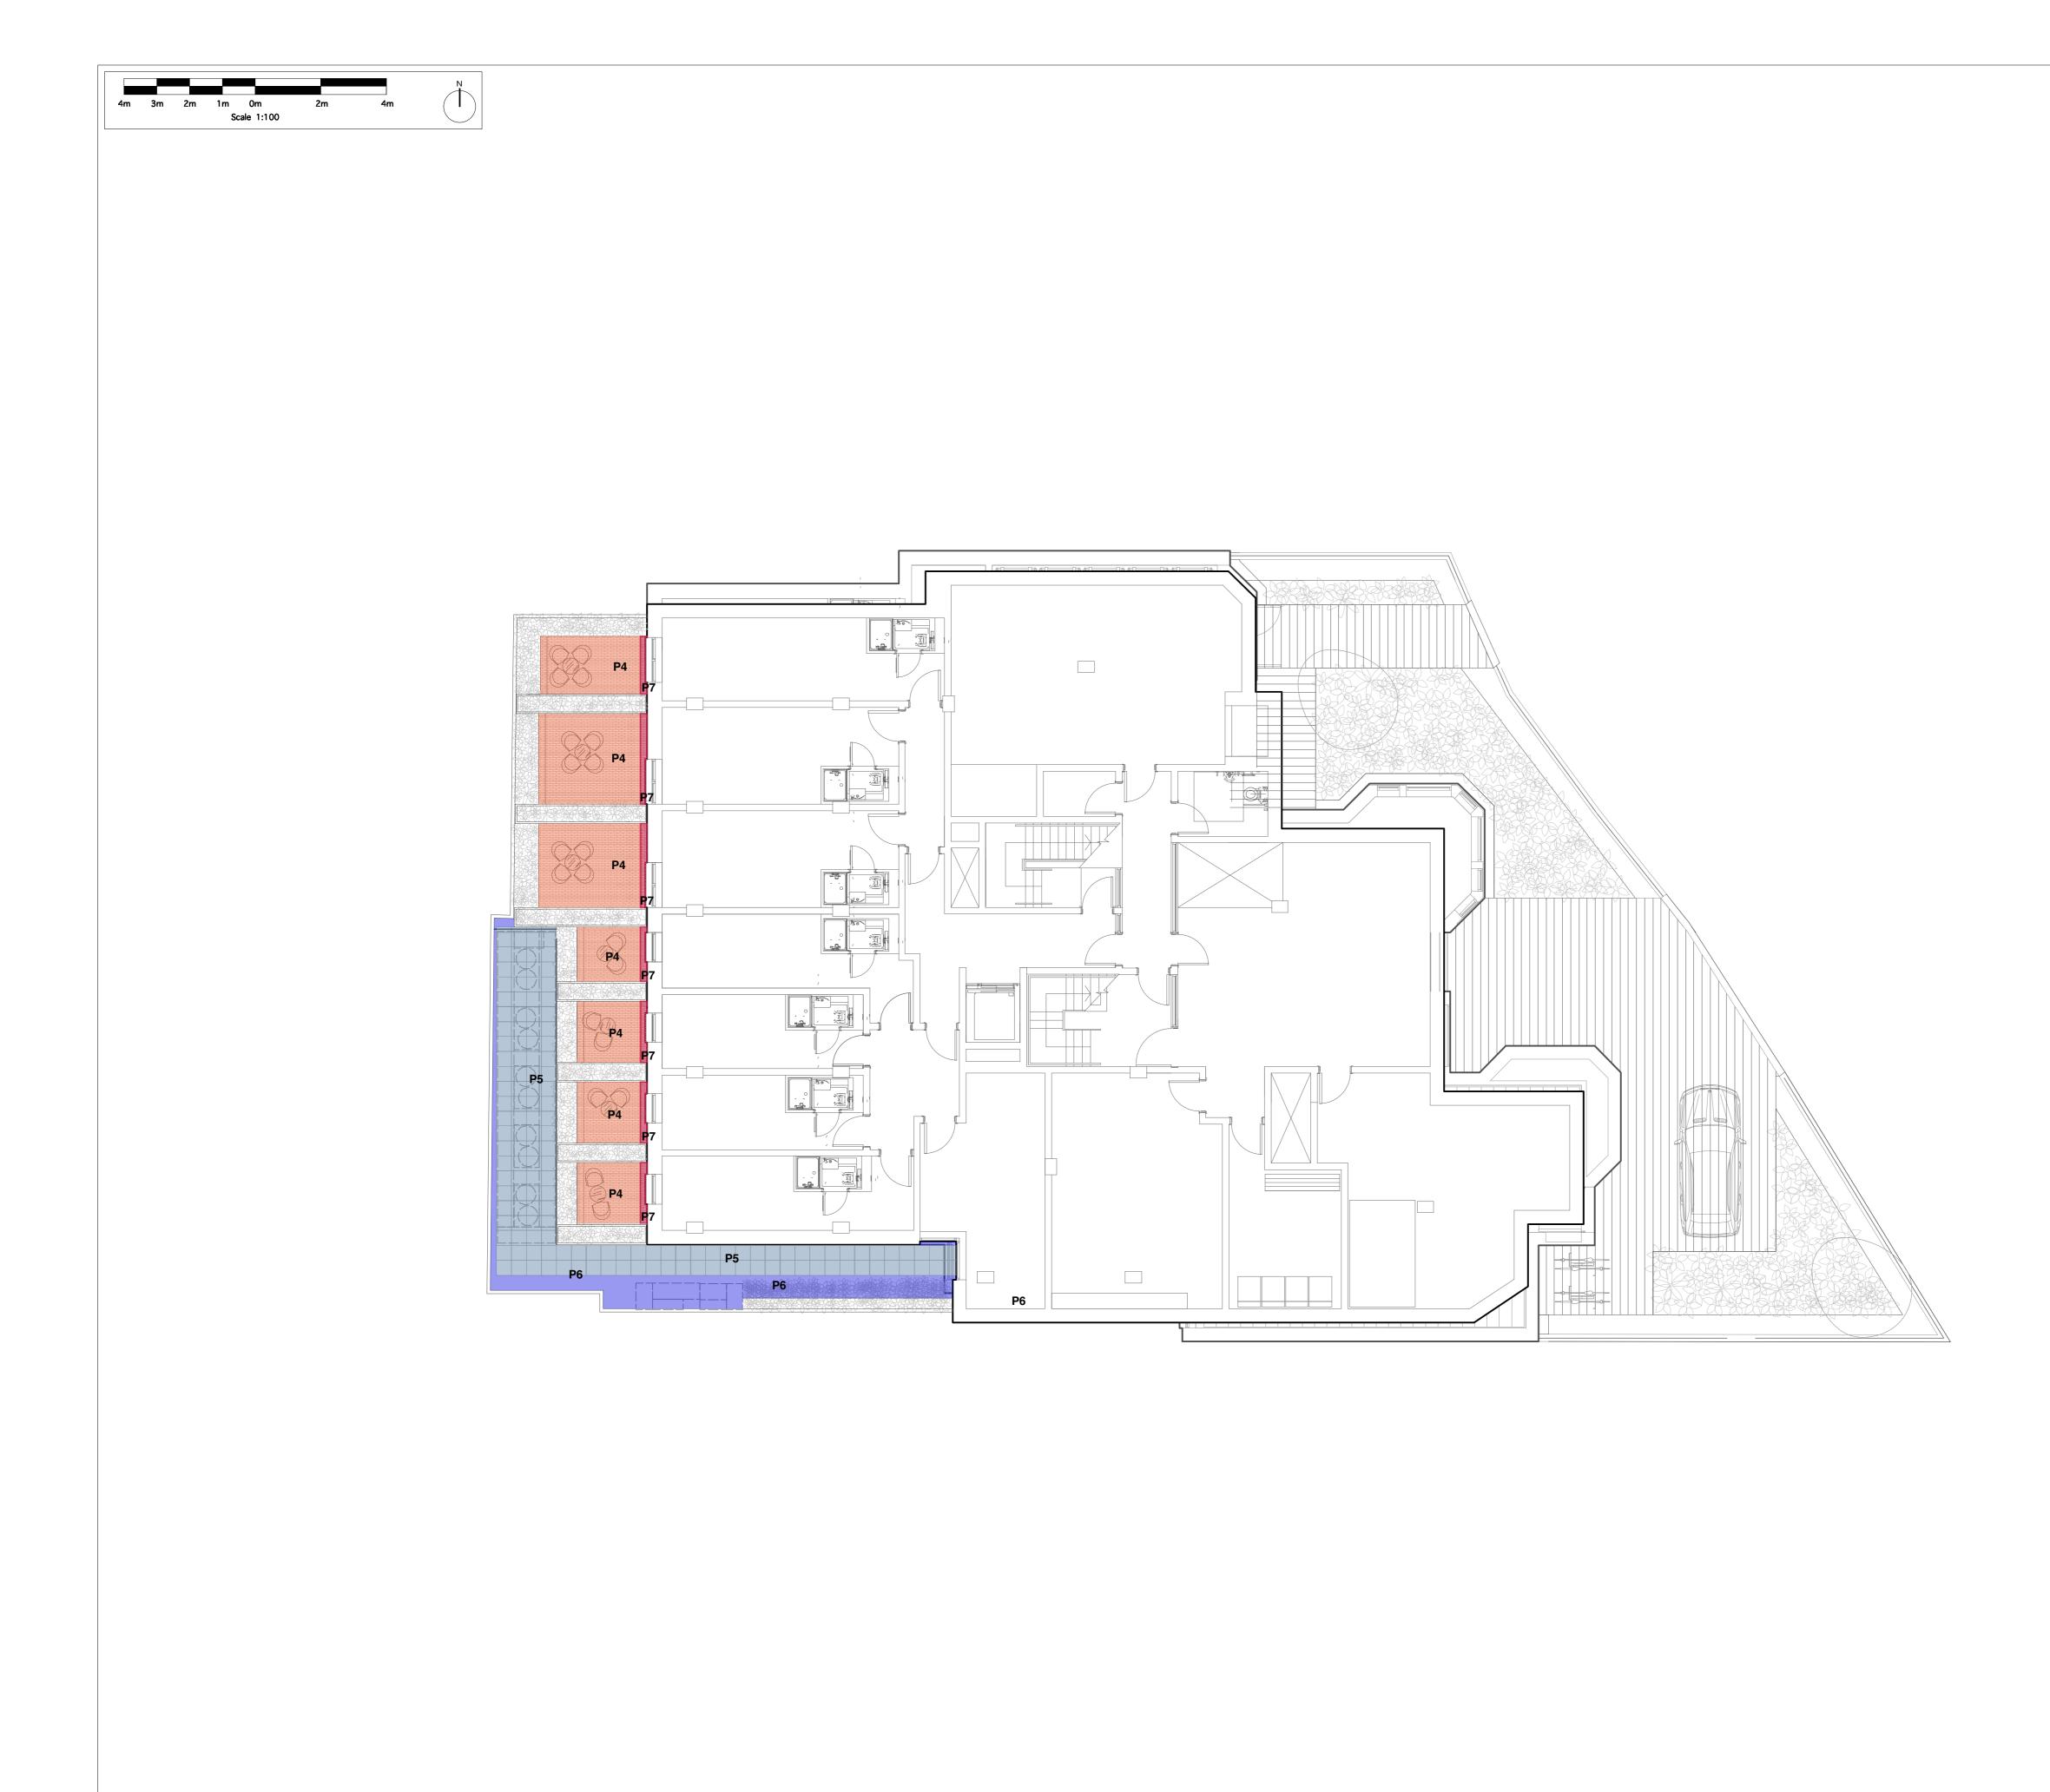

P4

P5

P6

P7

Proposed Small Unit Paveor With Drainjoint

Proposed Concrete Flags With Drainjoint

Proposed Loose Gravel

Proposed Small Unit Paver Edging

| Rev. Date                                                 | Description                       |               |                             |                 | Revised by (                                    | Checked by |
|-----------------------------------------------------------|-----------------------------------|---------------|-----------------------------|-----------------|-------------------------------------------------|------------|
|                                                           | nlin                              | 5             |                             | New Zea<br>Shre | land House, Abbey<br>wsbury, Shropshire<br>0174 | Foregate,  |
| Francis Gardn<br>Empiric Prope                            | er House, Londor<br>rties Limited | 1             |                             |                 |                                                 |            |
| General Arrangement - Basement Level External Paving Plan |                                   |               |                             |                 |                                                 |            |
| <sub>Status</sub><br>Planning                             |                                   |               | Drawn by<br>AS              |                 | Checked by AN                                   |            |
| Drawing Number                                            | 100-0004                          | Revision<br>– | <sup>Scale</sup><br>1:100@A | 1               | Date 18.02.2                                    | 2020       |