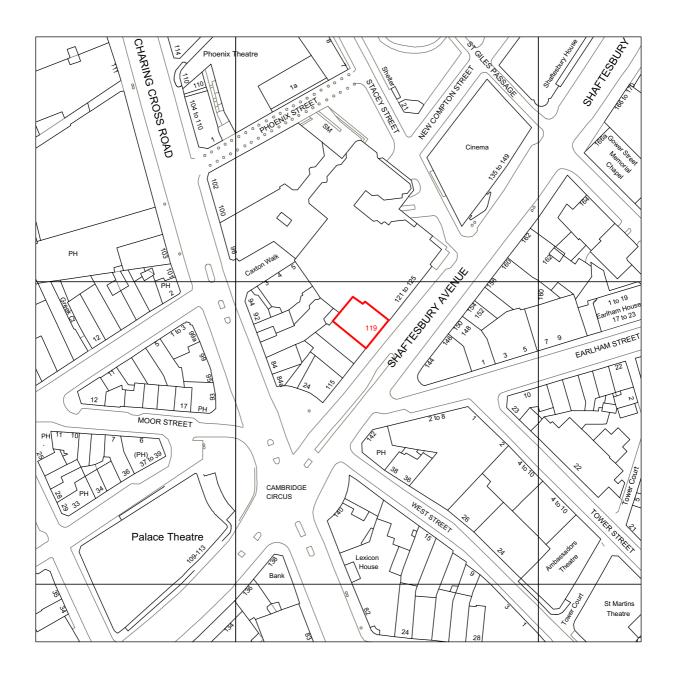

| PROJECT | 119 SHAFTESBURY AVENUE,<br>LONDON,<br>WC2H 8AE |         |             |           |      | SITE LOCATION PLAN                                    |                                   |
|---------|------------------------------------------------|---------|-------------|-----------|------|-------------------------------------------------------|-----------------------------------|
| CLIENT  | CAMBRIDGE CIRCLE LTD.                          |         |             |           |      | gpad                                                  | architecture & interior design    |
| SCALE   | 1:1250@A4                                      |         | DATE FEB 20 | DWG BY SF | REV. | T: 020 7549 2133                                      | 2nd Floor                         |
| CHCKD.  | JW                                             | DWG NO. | 550-P       | 4.01      | P1   | E: info@gpadlondonltd.com<br>W: www.gpadlondonltd.com | 130 Old Street<br>London EC1V 9BD |