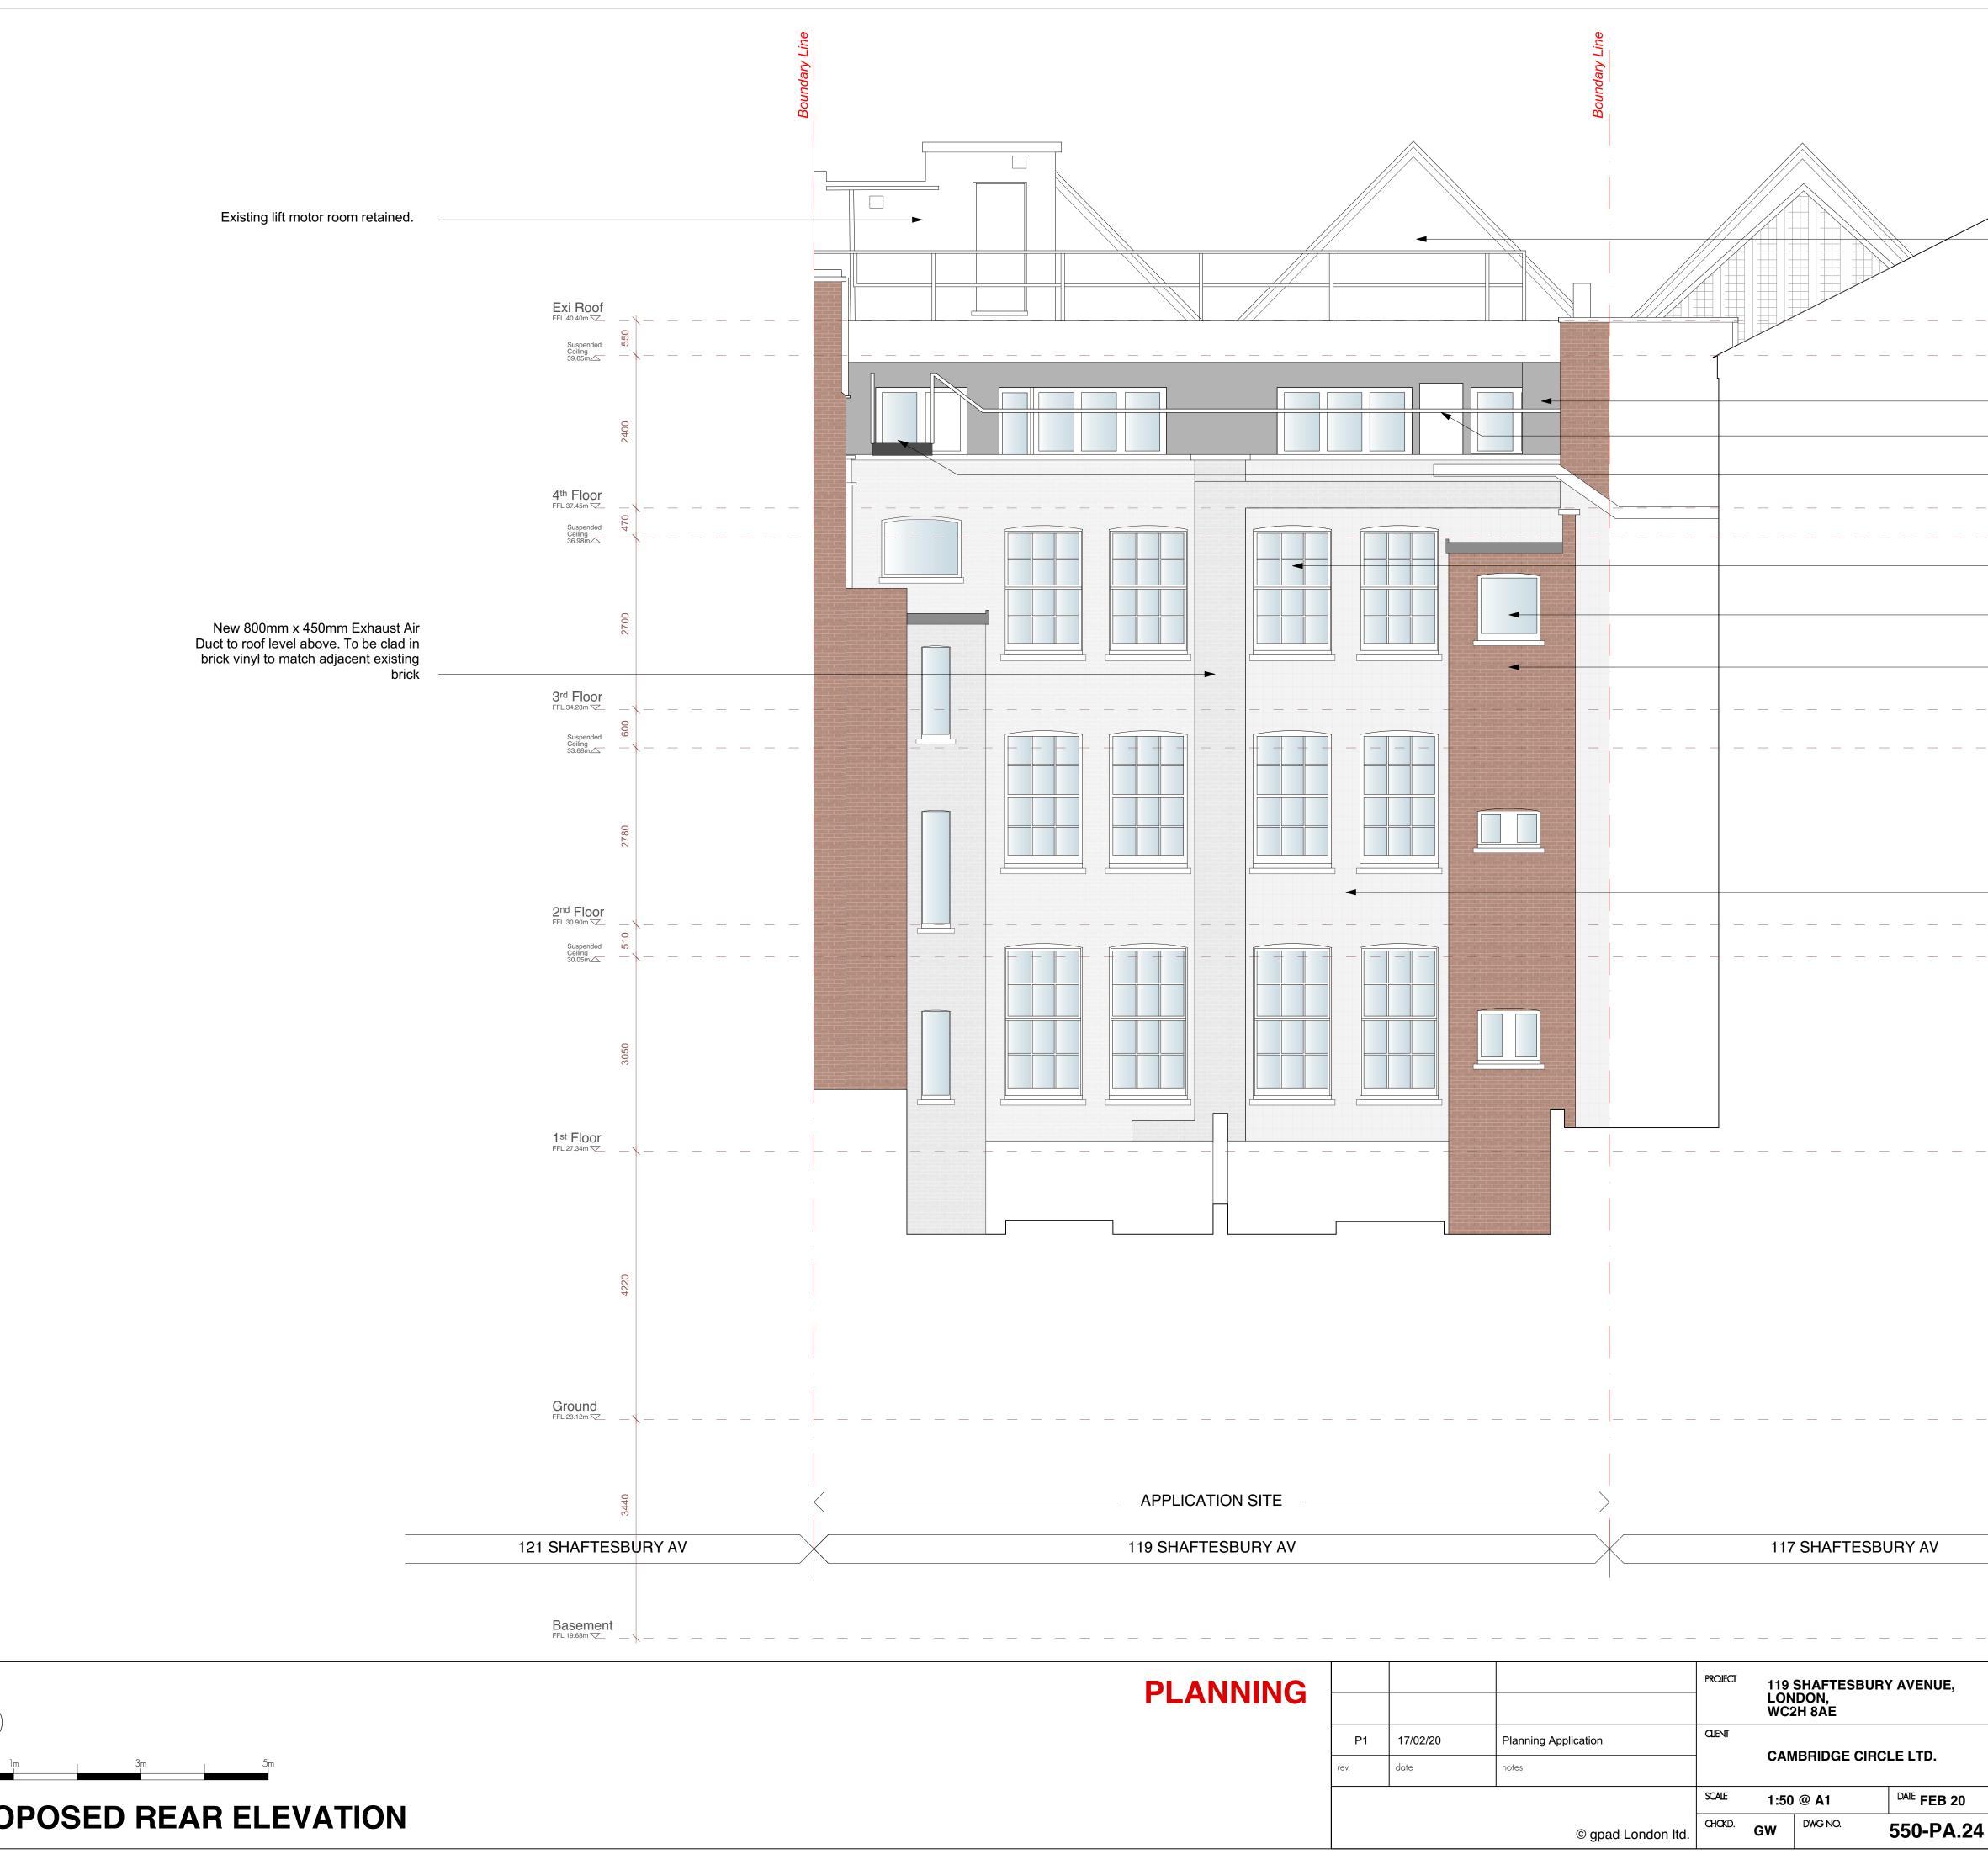

## **PROPOSED REAR ELEVATION**

Ν

 $\mathbf{X}$ 

|                 | <ul> <li>Existing roof gable on Shaftesbury</li> <li>Avenue front elevation to be retained.</li> </ul>                                 |
|-----------------|----------------------------------------------------------------------------------------------------------------------------------------|
|                 |                                                                                                                                        |
|                 |                                                                                                                                        |
|                 | New 600mm x 600mm Exhaust Air Duct<br>to roof level above. To be clad in vinyl to<br>match adjacent existing cladding                  |
|                 | Existing steel balustrade to be retained currently in bare galvanised finish.                                                          |
|                 | Existing steel fire escape walkway from adjoining building to be retained.                                                             |
|                 |                                                                                                                                        |
|                 | <ul> <li>Existing timber sash windows to be retained<br/>finished in white as per planning application<br/>Ref: 2019/1060/P</li> </ul> |
|                 | Existing timber casement windows to be<br>retained finished in white as per planning                                                   |
|                 | application Ref: 2019/1060/P<br>—— Existing red brick façade to be retained.                                                           |
|                 |                                                                                                                                        |
|                 |                                                                                                                                        |
|                 |                                                                                                                                        |
|                 |                                                                                                                                        |
|                 | <ul> <li>Existing white glazed faced brick façade<br/>to be retained.</li> </ul>                                                       |
|                 |                                                                                                                                        |
|                 |                                                                                                                                        |
|                 |                                                                                                                                        |
|                 |                                                                                                                                        |
|                 |                                                                                                                                        |
|                 |                                                                                                                                        |
|                 |                                                                                                                                        |
|                 |                                                                                                                                        |
|                 |                                                                                                                                        |
|                 |                                                                                                                                        |
|                 |                                                                                                                                        |
|                 |                                                                                                                                        |
|                 |                                                                                                                                        |
| V               |                                                                                                                                        |
|                 |                                                                                                                                        |
|                 |                                                                                                                                        |
| UE,             | DRAWING THE<br>PROPOSED REAR ELEVATION                                                                                                 |
|                 | architecture & interior design                                                                                                         |
| EB 20 DWG BY RG | T: 02075492133<br>2nd Floor                                                                                                            |
| PA.24 P1        | E: info@gpadlondonltd.com 130 Old Street<br>W: www.gpadlondonltd.com London EC1V 9BD                                                   |