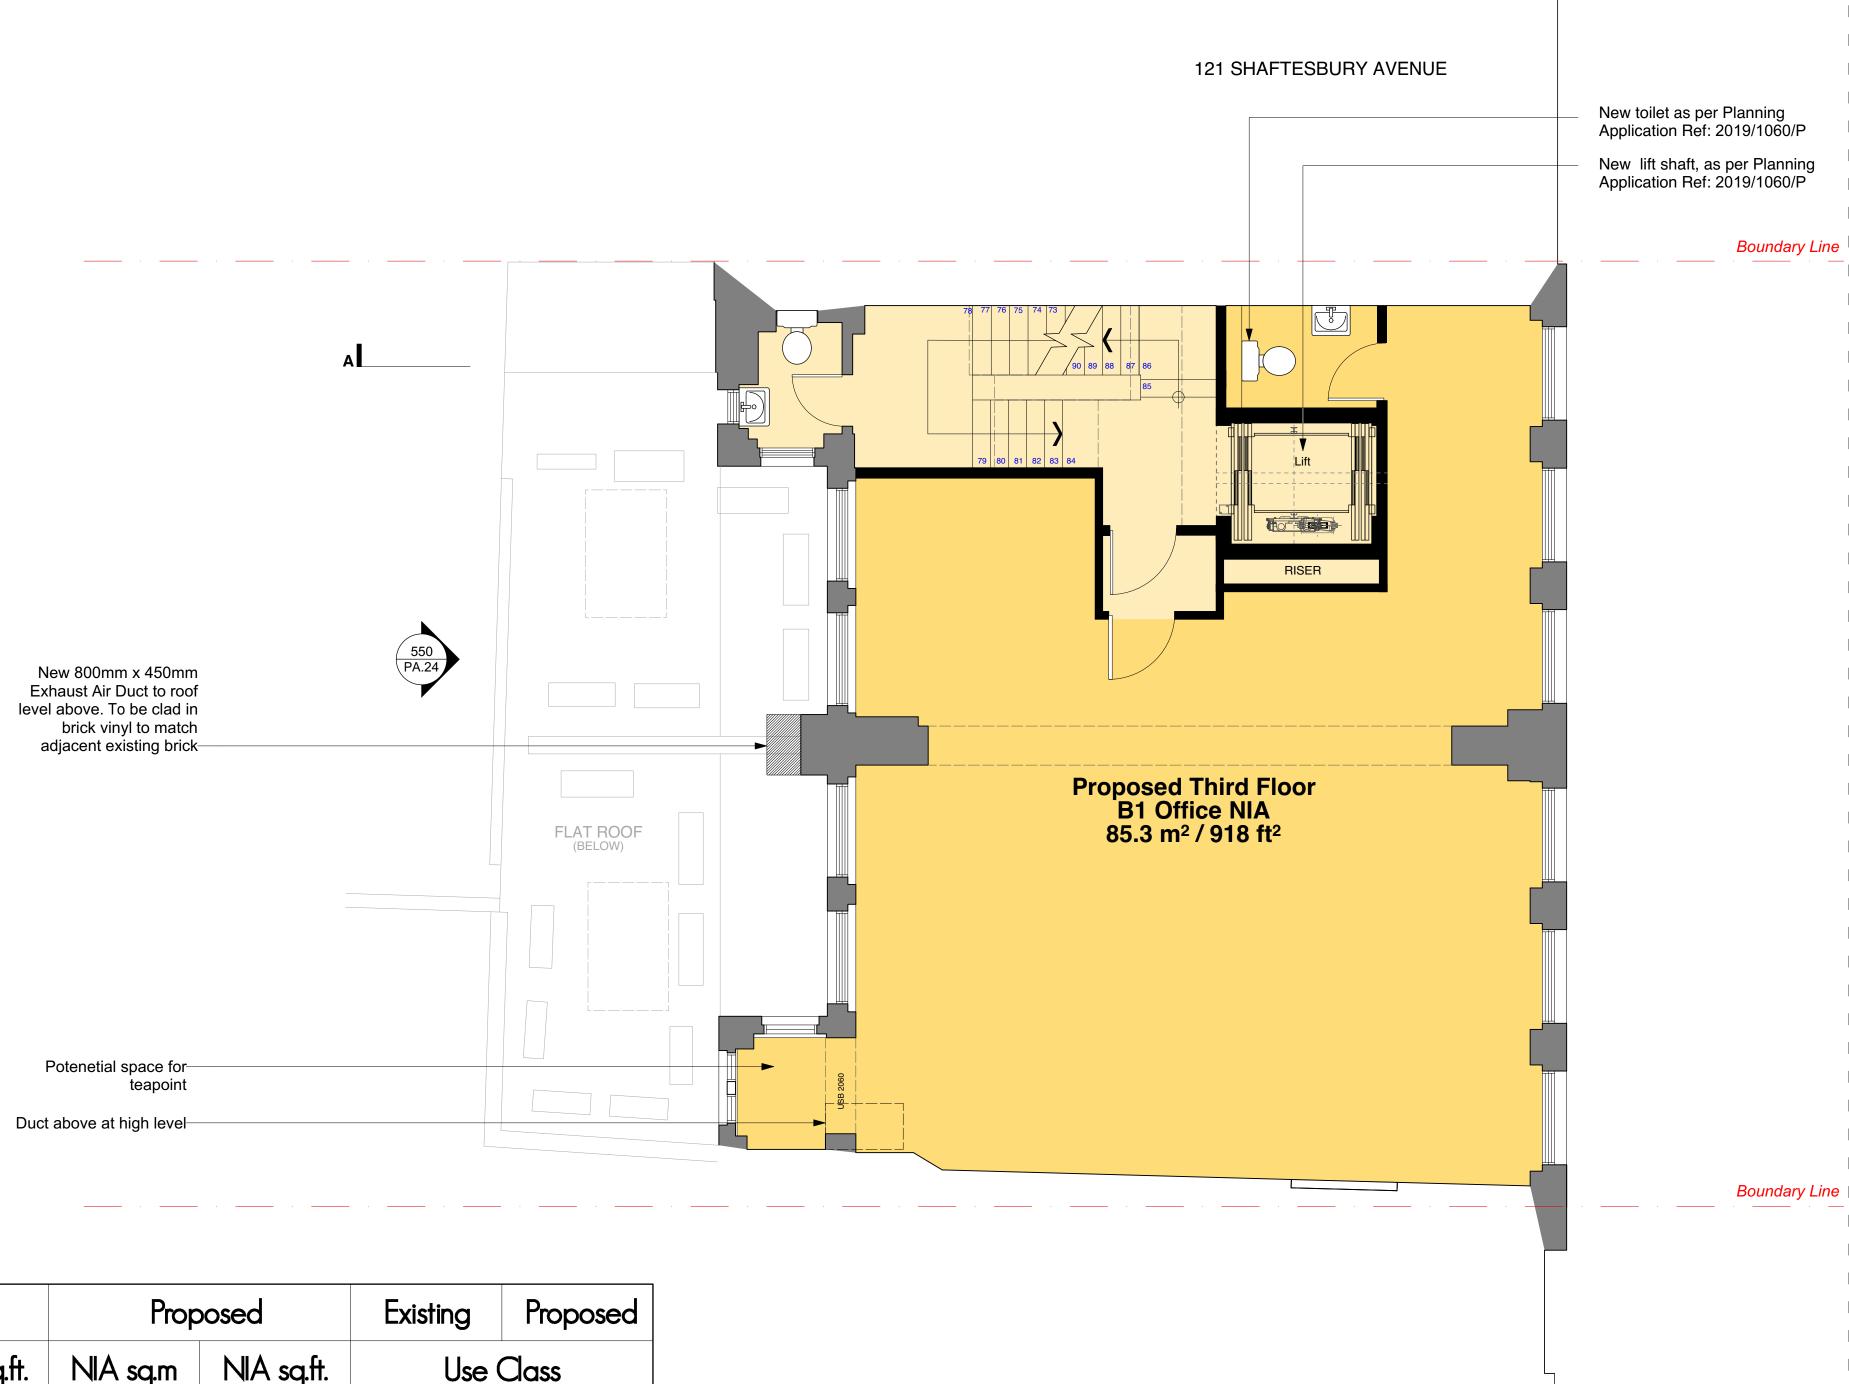

—As per Planning Application Ref: 2019/1060/P

Existing Floor NIA sq.m NIA sq.ft. GIA sq.ft. GIA sq.m Use Class Basement 166.4 1,791 164.9 1,775 A3 A1A1A3 135.5 1,459 128.9 1,387 Grd 86.3 929 904 84.0 A11st 87.7 944 85.3 918 A12nd 87.7 85.3 918 A13rd 944 77.3 832 862 A16,969 643.7 625.7 6,734 Total