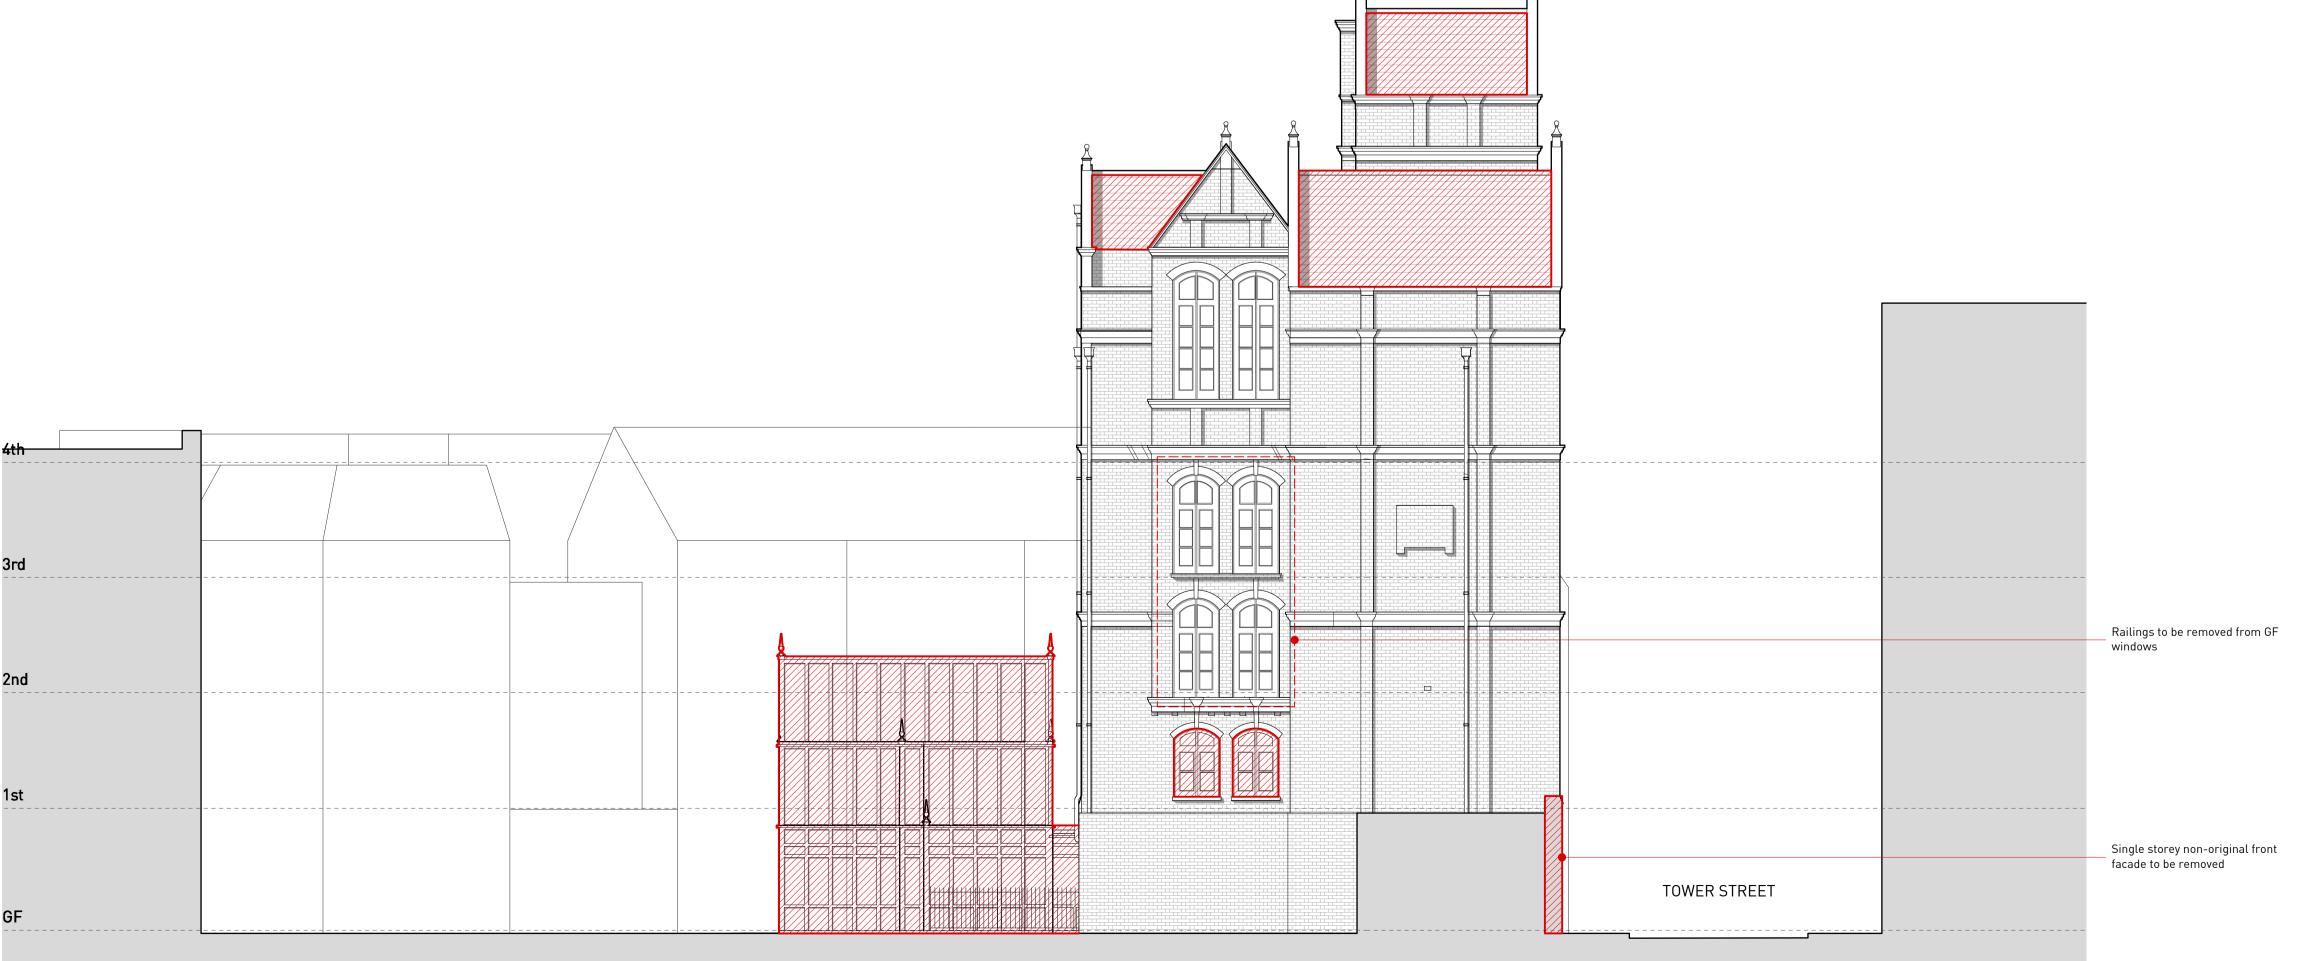

Rear Elevation

Railings to be removed from GF

windows

B 13.08.19 Update to reflect Camden feedback re demoliton single storey facade A 02.04.19 GF windows & roof coverings amendments 13.12.19 Original issue REV: REV DATE: REV COMMENTS:

22 TOWER STREET CLIENT - BRITISH RETAIL CONSORTIUM DEMOLITION ELEVATIONS

STATUS - PLANNING CHECKED

18010\_DE.08 13.08.19

Side Elevation

B 13.08.19 Side extension facade removed

A 02.04.19 GF windows & roof coverings amendments