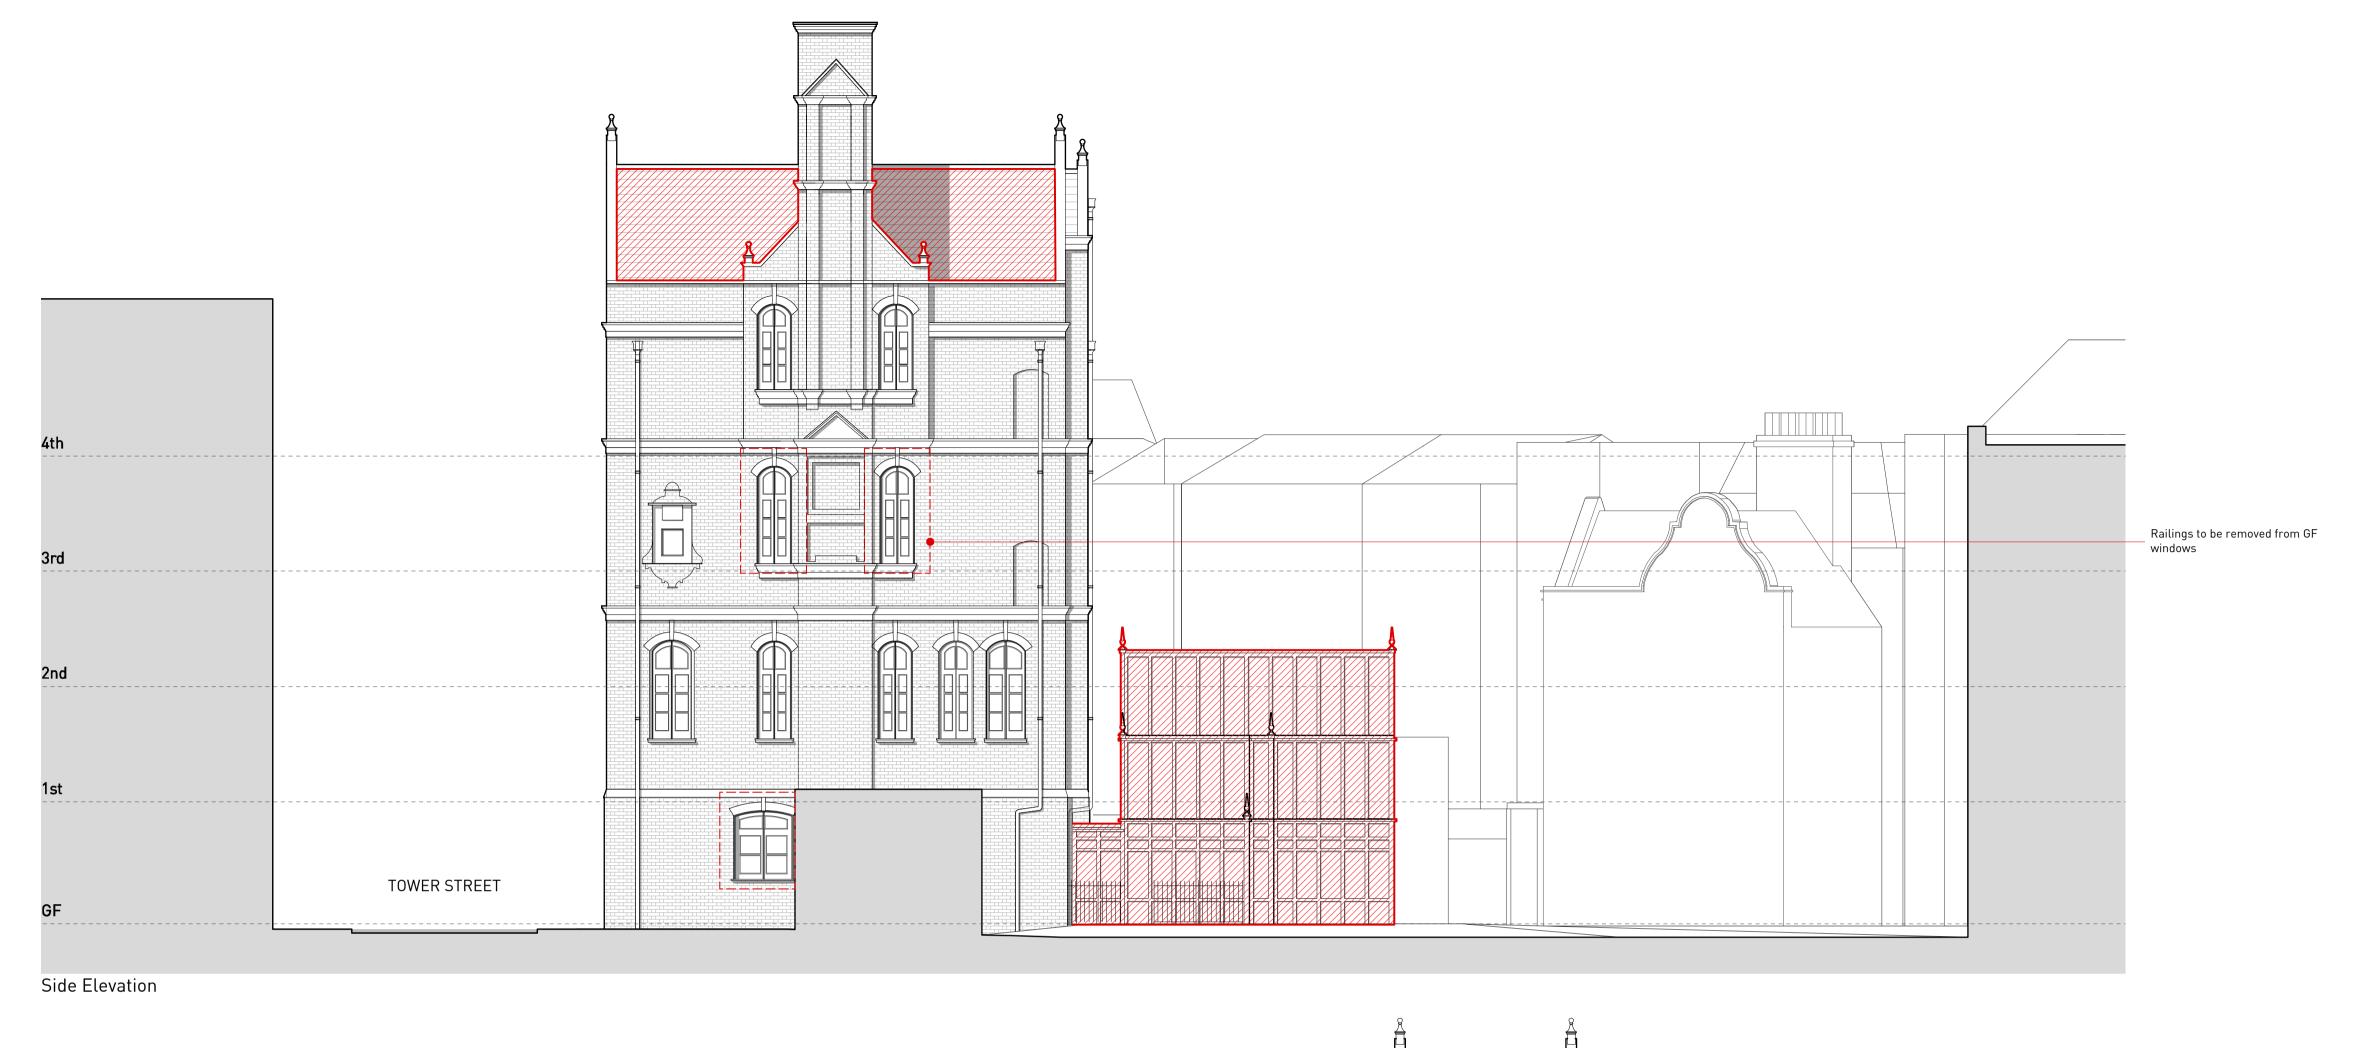

22 TOWER STREET CLIENT - BRITISH RETAIL CONSORTIUM DEMOLITION ELEVATIONS

STATUS - PLANNING CHECKED

18010\_DE.08 13.08.19

Side Elevation

B 13.08.19 Side extension facade removed

A 02.04.19 GF windows & roof coverings amendments

22 TOWER STREET

CLIENT - BRITISH RETAIL CONSORTIUM

1:100 @ A1

1:200 @ A3

DEMOLITION ELEVATIONS

STATUS - PLANNING

DRAWN CHECKED REVIS

SL RB B

SCALE DRAWNING DATE

18010\_DE.09 13.08.19