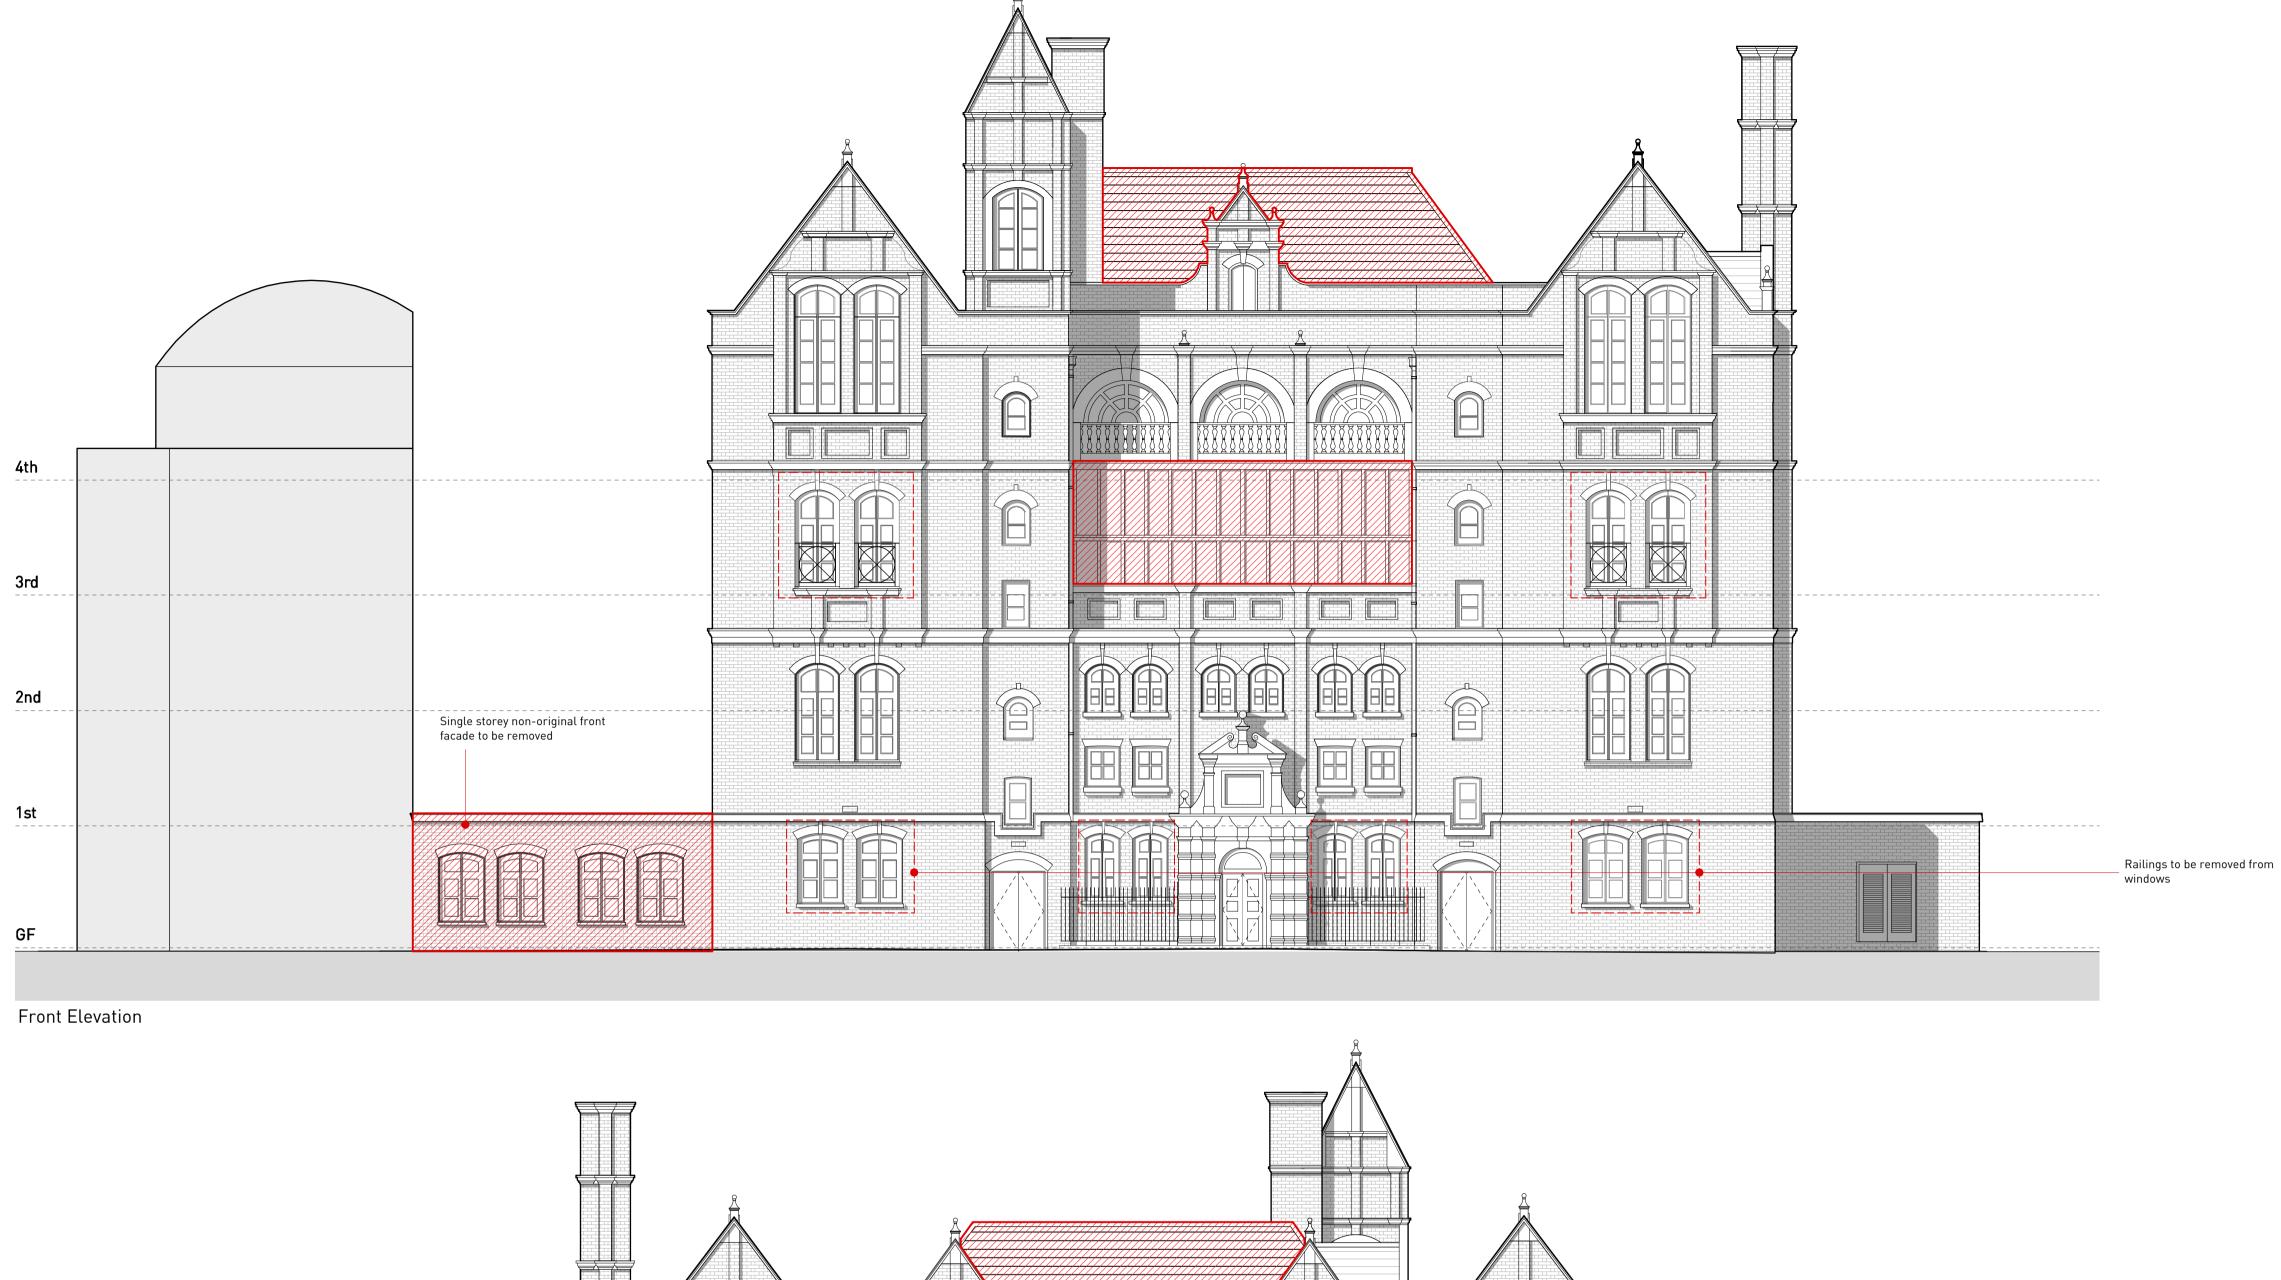

22 TOWER STREET CLIENT - BRITISH RETAIL CONSORTIUM DEMOLITION ELEVATIONS

STATUS - PLANNING CHECKED

18010\_DE.08 13.08.19

Side Elevation

B 13.08.19 Side extension facade removed

A 02.04.19 GF windows & roof coverings amendments

Rear Elevation

Railings to be removed from GF

windows

B 13.08.19 Update to reflect Camden feedback re demoliton single storey facade A 02.04.19 GF windows & roof coverings amendments 13.12.19 Original issue REV: REV DATE: REV COMMENTS: